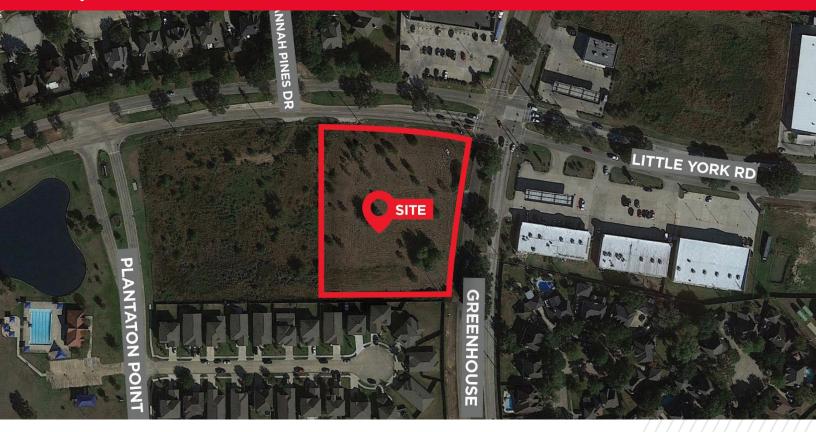

## PROPERTY HIGHLIGHTS

2.35 acres site at the corner of W. Little York Road & Greenhouse Rd. This never developed land is centrally located in Katy, Texas. The site is near multiple housing communities, including Plantation Lakes, Bear Creek, and Eagle Ranch Village. Also, two Blocks from Mc Fee Elementary and Cypress Lakes High School. Last remaining site available at this intersection..

# **ADDITONAL FACTS**

- Toshiba International Incorporation, Walgreens, Kroger's, LA Fitness, Life Storage and Walmart are all in 0.5 miles from the site
- Four miles from State Highway 6
- Five miles from Grand Parkway
- Last remaining land site at this intersection