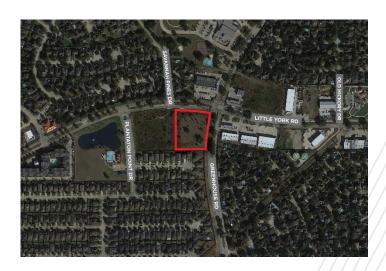

## PROPERTY HIGHLIGHTS

2.35 acres site at the corner of W. Little York Road & Greenhouse Rd. This never developed land is centrally located in Katy, Texas. The site is near multiple housing communities, including Plantation Lakes, Bear Creek, and Eagle Ranch Village. Also, two Blocks from Mc Fee Elementary and Cypress Lakes High School. Last remaining site available at this intersection..

# **ADDITONAL FACTS**

- Toshiba International Incorporation, Walgreens, Kroger's, LA Fitness, Life Storage and Walmart are all in 0.5 miles from the site
- Four miles from State Highway 6
- Five miles from Grand Parkway
- Last remaining land site at this intersection