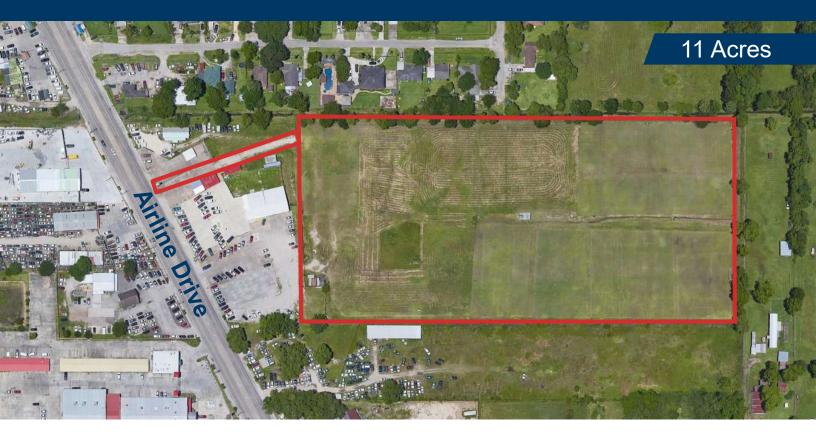

LAND - FOR SALE 8220 Airline Dr. Houston, Texas 77037

## **Property Highlights**

- 11 acres
- · City of Houston Utilities to Site
- No restrictions
- Easy access to I-45
- Detention Required by Buyer
- \$1.85 Tax Rate

**STEPHEN SCHNEIDAU** 

**Executive Director** 713 963 2822 stephen.schneidau@cushwake.com **COOPER BAGHERI** 