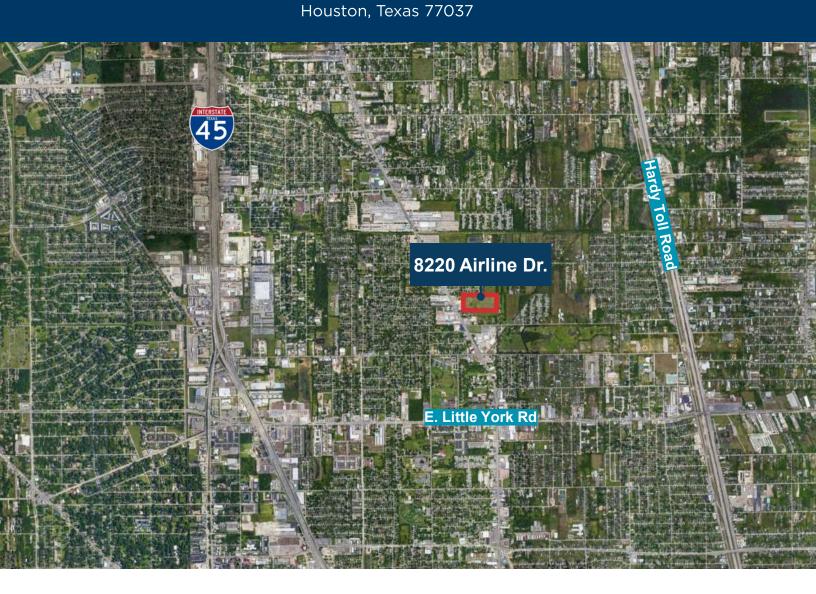

LAND - FOR SALE 8220 Airline Dr. Houston, Texas 77037

## **Property Highlights**

- 11 acres
- · City of Houston Utilities to Site
- No restrictions
- Easy access to I-45
- Detention Required by Buyer
- \$1.85 Tax Rate

**STEPHEN SCHNEIDAU** 

**Executive Director** 713 963 2822 stephen.schneidau@cushwake.com **COOPER BAGHERI** 