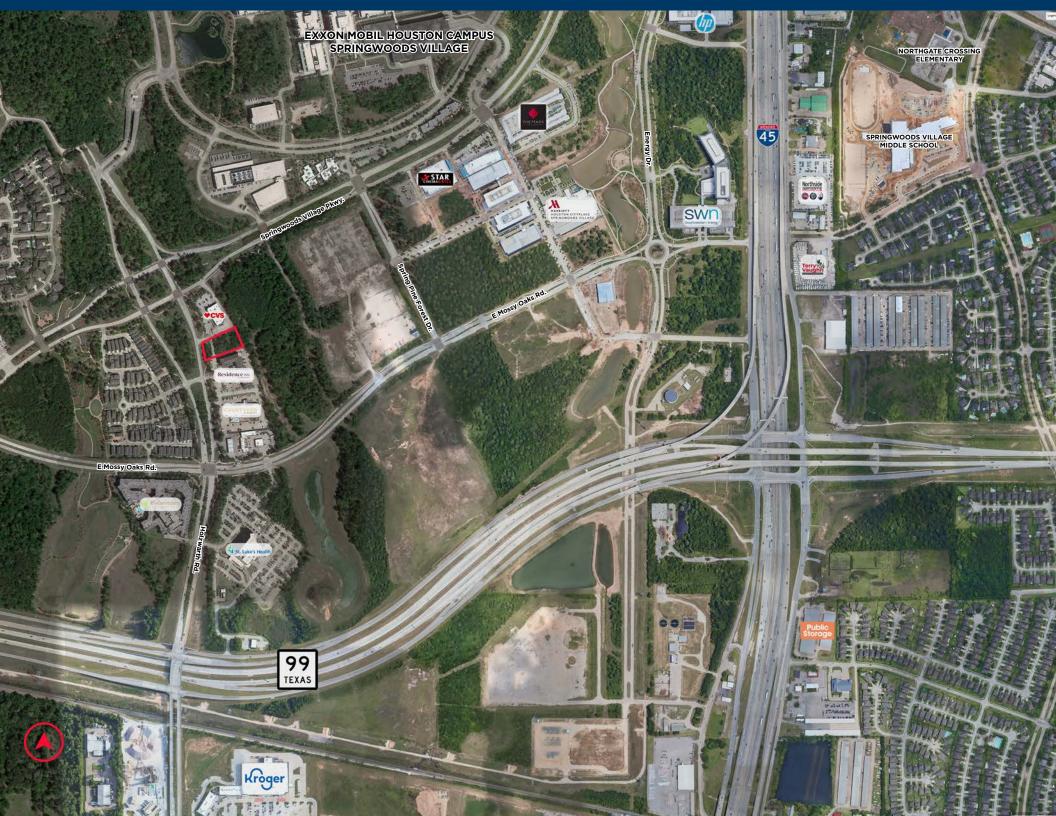

## HOLZWARTH RD JUST SOUTH OF SPRINGWOODS VILLAGE PKWY

- ±1.04 acres on the East side of Holzwarth Rd. and just south of Springwoods Pkwy., which is a signalized intersection in Spring, TX
- Property has a cross access agreement with the adjacent properties and had over 155' frontage along Holzwarth Rd.
- Property benefits from pedestrian connectivity by way of a WA
- Site is located in the path of growth within a block of Springwoods Village/ Exxon Mobil Houston Campus along a stretch of Holzwarth Rd immediately adjacent to former CVS and Residence Inn, Courtyard by Marriott and Exxon Mobil