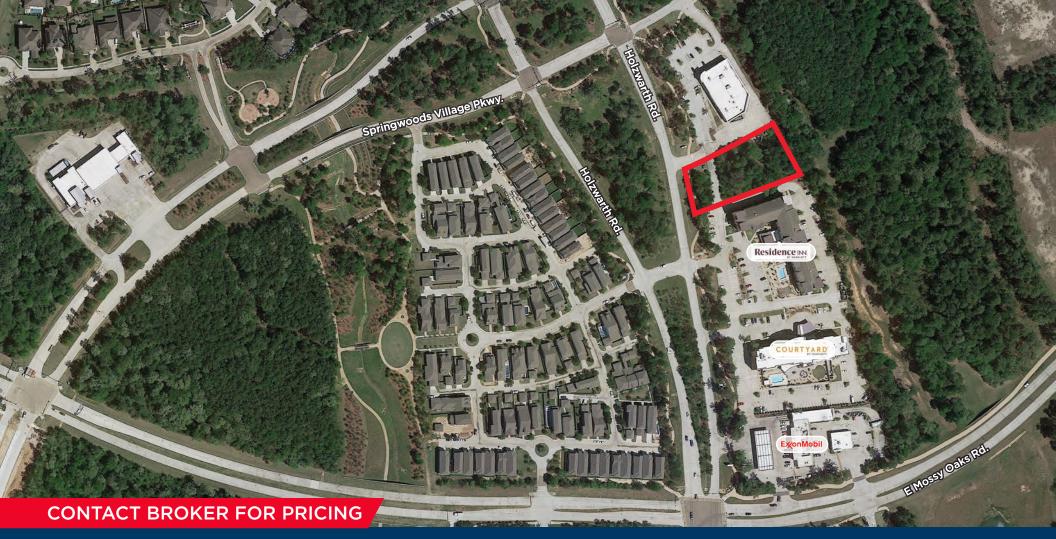

## HOLZWARTH RD JUST SOUTH OF SPRINGWOODS VILLAGE PKWY

- ±1.04 acres on the East side of Holzwarth Rd. and just south of Springwoods Pkwy., which is a signalized intersection in Spring, TX
- Property has a cross access agreement with the adjacent properties and had over 155' frontage along Holzwarth Rd.
- Property benefits from pedestrian connectivity by way of a WA
- Site is located in the path of growth within a block of Springwoods Village/ Exxon Mobil Houston Campus along a stretch of Holzwarth Rd immediately adjacent to former CVS and Residence Inn, Courtyard by Marriott and Exxon Mobil