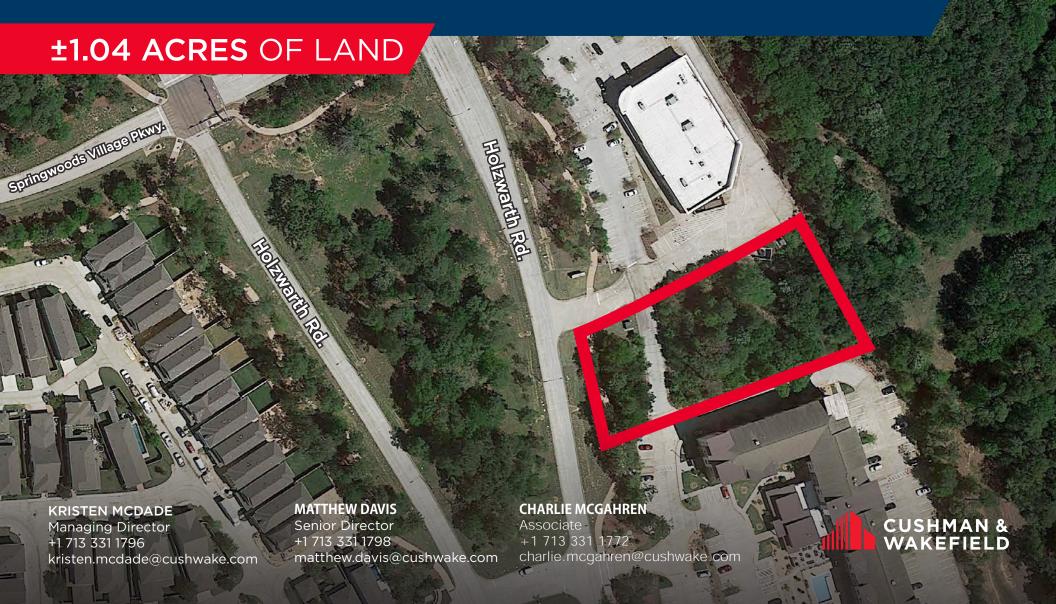

## HOLZWARTH RD JUST SOUTH OF SPRINGWOODS VILLAGE PKWY

- ±1.04 acres on the East side of Holzwarth Rd. and just south of Springwoods Pkwy., which is a signalized intersection in Spring, TX
- Property has a cross access agreement with the adjacent properties and had over 155' frontage along Holzwarth Rd.
- Property benefits from pedestrian connectivity by way of a WA
- Site is located in the path of growth within a block of Springwoods Village/ Exxon Mobil Houston Campus along a stretch of Holzwarth Rd immediately adjacent to former CVS and Residence Inn, Courtyard by Marriott and Exxon Mobil

#### **KRISTEN MCDADE**

Managing Director +1 713 331 1796

kristen.mcdade@cushwake.com

#### **MATTHEW DAVIS**

Senior Director +1 713 331 1798

### **CHARLIE MCGAHREN**

Associate +1 713 331 1772 charlie.mcgahren@cushwake.co

@2023 Cushman & Wakefield. All rights reserved. The information contained in this communication is strictly confidential. This information has been obtained from sources believed to be reliable but has not been verified. NO WARRANTY OR REPRESENTATION, EXPRESS OR IMPLIED, IS MADE AS TO THE CONDITION OF THE PROPERTY (OR PROPERTIES) REFERENCED HEREIN OR AS TO THE ACCURACY OR COMPLETENESS OF THE INFORMATION CONTAINED HEREIN, AND SAME IS SUBMITTED SUBJECT TO ERRORS, OMISSIONS, CHANGE OF PRIVATE OR OTHER CONDITIONS, WITHDRAWAL WITHOUT NOTICE, AND TO ANY SPECIAL LISTING CONDITIONS IMPOSED BY THE PROPERTY OWNER(S). ANY PROPERTY OF SUBJECT TO ADD TO ANY SPECIAL LISTING CONDITIONS OF STIMATES ARE SUBJECT TO INCEPTAINTY AND DO NOT SIGNIEY CURPENT OR FUTURE PROPERTY PERFORMANCE.