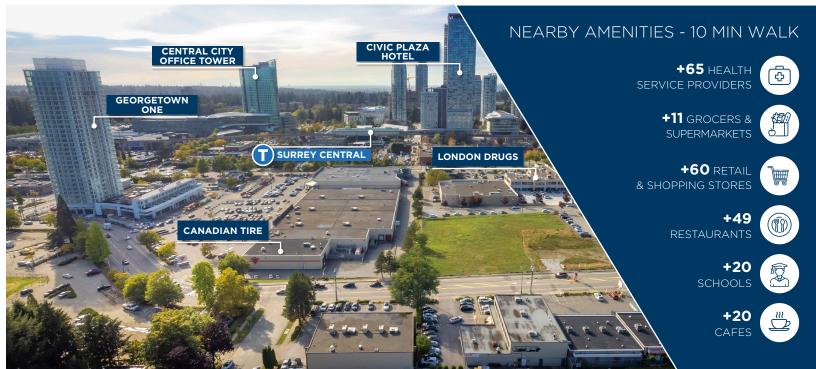

### LOCATION

The subject properties are located on the south side of 104 Avenue West of 140th Street. A number of concrete projects are scheduled to take place in the immediate area including the development of approximately 7 towers by Anthem Properties. The subject is a short distance to Sky Train stations along with an abundance of retail amenities. Highway No. 1 is only a 5-minute drive away.