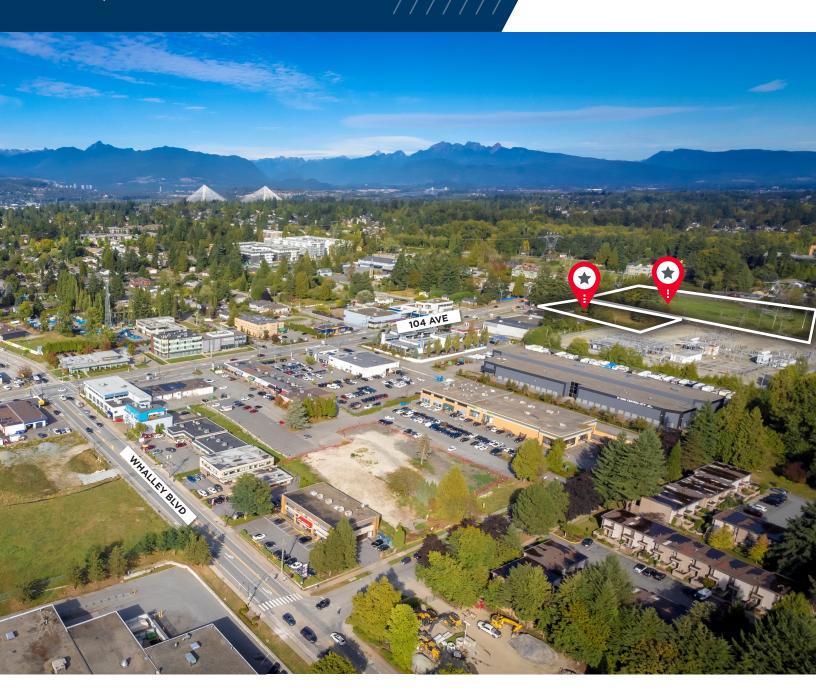

### THE OPPORTUNITY

C&W is please to present an opportunity to acquire a freehold interest in 13932 & 13954 104 AVENUE, Surrey, B.C.

The two adjacent sites total 247,265 SF (5.67 Ac) of bare land. The site is part of the adopted Surrey City Centre NCP and allows for a 3.5 FAR development.

### LOCATION

The subject properties are located on the south side of 104 Avenue West of 140th Street. A number of concrete projects are scheduled to take place in the immediate area including the development of approximately 7 towers by Anthem Properties. The subject is a short distance to Sky Train stations along with an abundance of retail amenities. Highway No. 1 is only a 5-minute drive away.