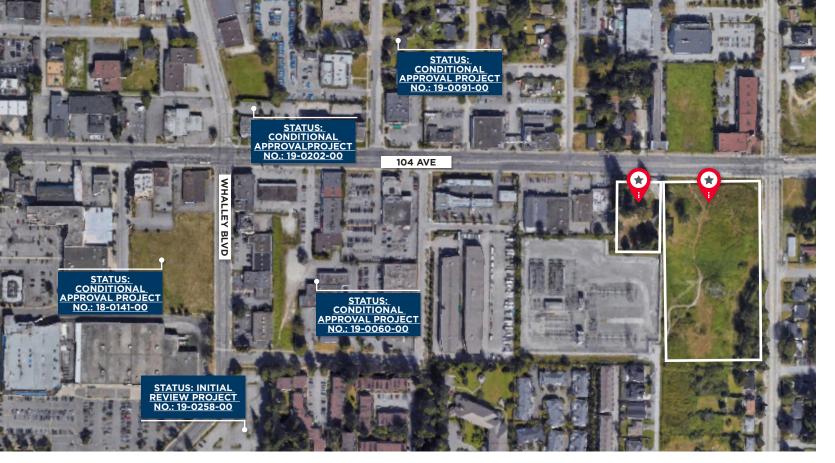

### LOCATION

The subject properties are located on the south side of 104 Avenue West of 140th Street. A number of concrete projects are scheduled to take place in the immediate area including the development of approximately 7 towers by Anthem Properties. The subject is a short distance to Sky Train stations along with an abundance of retail amenities. Highway No. 1 is only a 5-minute drive away.