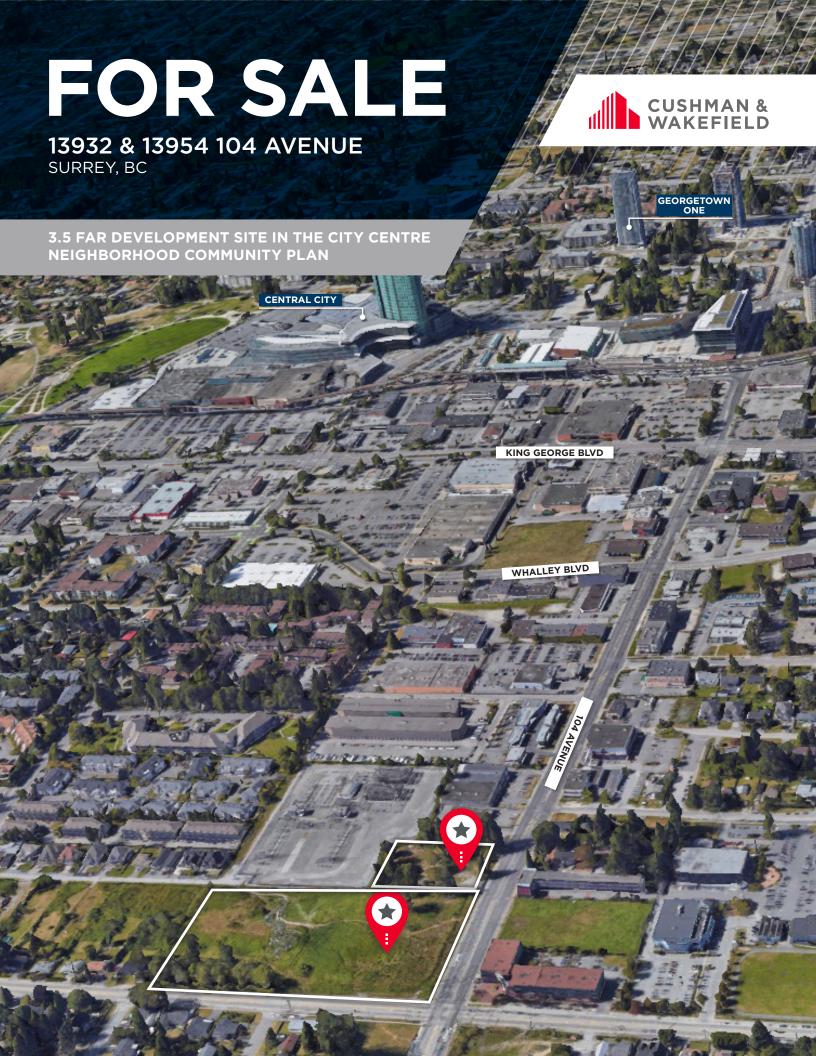

### THE OPPORTUNITY

C&W is please to present an opportunity to acquire a freehold interest in 13932 & 13954 104 AVENUE, Surrey, B.C.

The two adjacent sites total 247,265 SF (5.67 Ac) of bare land. The site is part of the adopted Surrey City Centre NCP and allows for a 3.5 FAR development.

### LOCATION

The subject properties are located on the south side of 104 Avenue West of 140th Street. A number of concrete projects are scheduled to take place in the immediate area including the development of approximately 7 towers by Anthem Properties. The subject is a short distance to Sky Train stations along with an abundance of retail amenities. Highway No. 1 is only a 5-minute drive away.