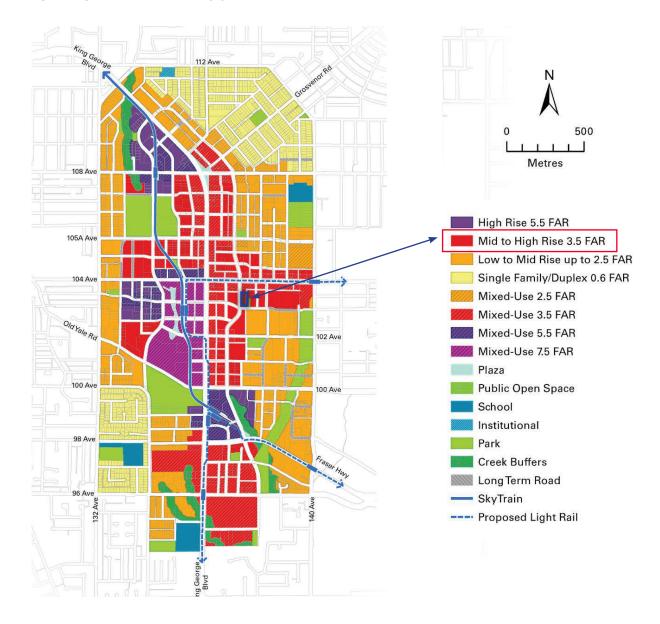

### THE OPPORTUNITY

C&W is please to present an opportunity to acquire a freehold interest in 13932 & 13954 104 AVENUE, Surrey, B.C.

The two adjacent sites total 247,265 SF (5.67 Ac) of bare land. The site is part of the adopted Surrey City Centre NCP and allows for a 3.5 FAR development.

# SURREY CITY CENTRE LAND USE MAP