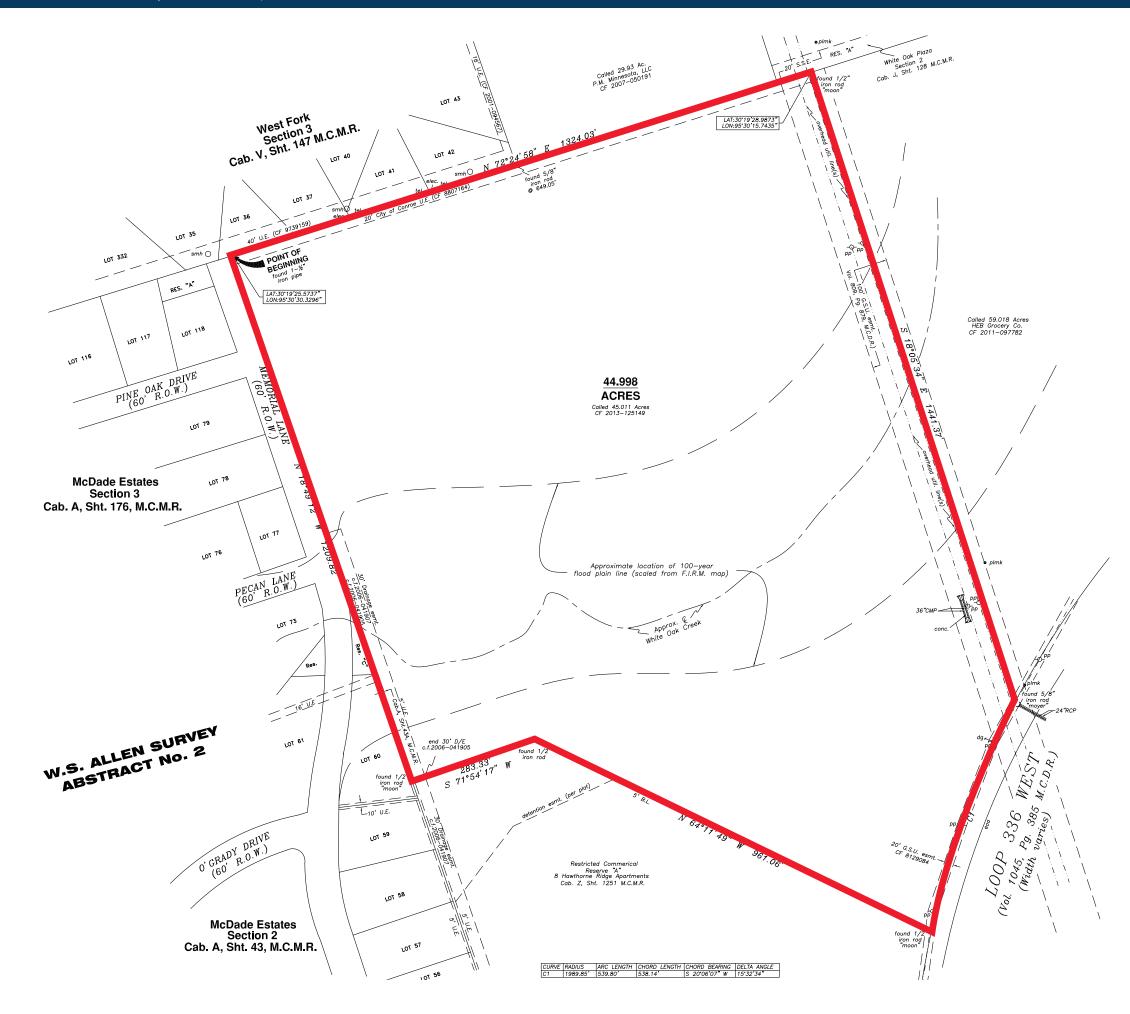

## **LOOP 336**

±44.998 ACRES | CONROE, TX

# FLOOD PLAIN AERIAL

- ±44.998 Acres along Loop 336 in Conroe, TX
- ±550' of frontage along Loop 336
- Directly adjacent to HEB
- Partial encumbered by 100 and 500 year floodplain as well as some floodway
- Direct access to Loop 336 with easy access to Hwy. 105 and I-45
- All in tax rate of 2.074%
- Unrestricted