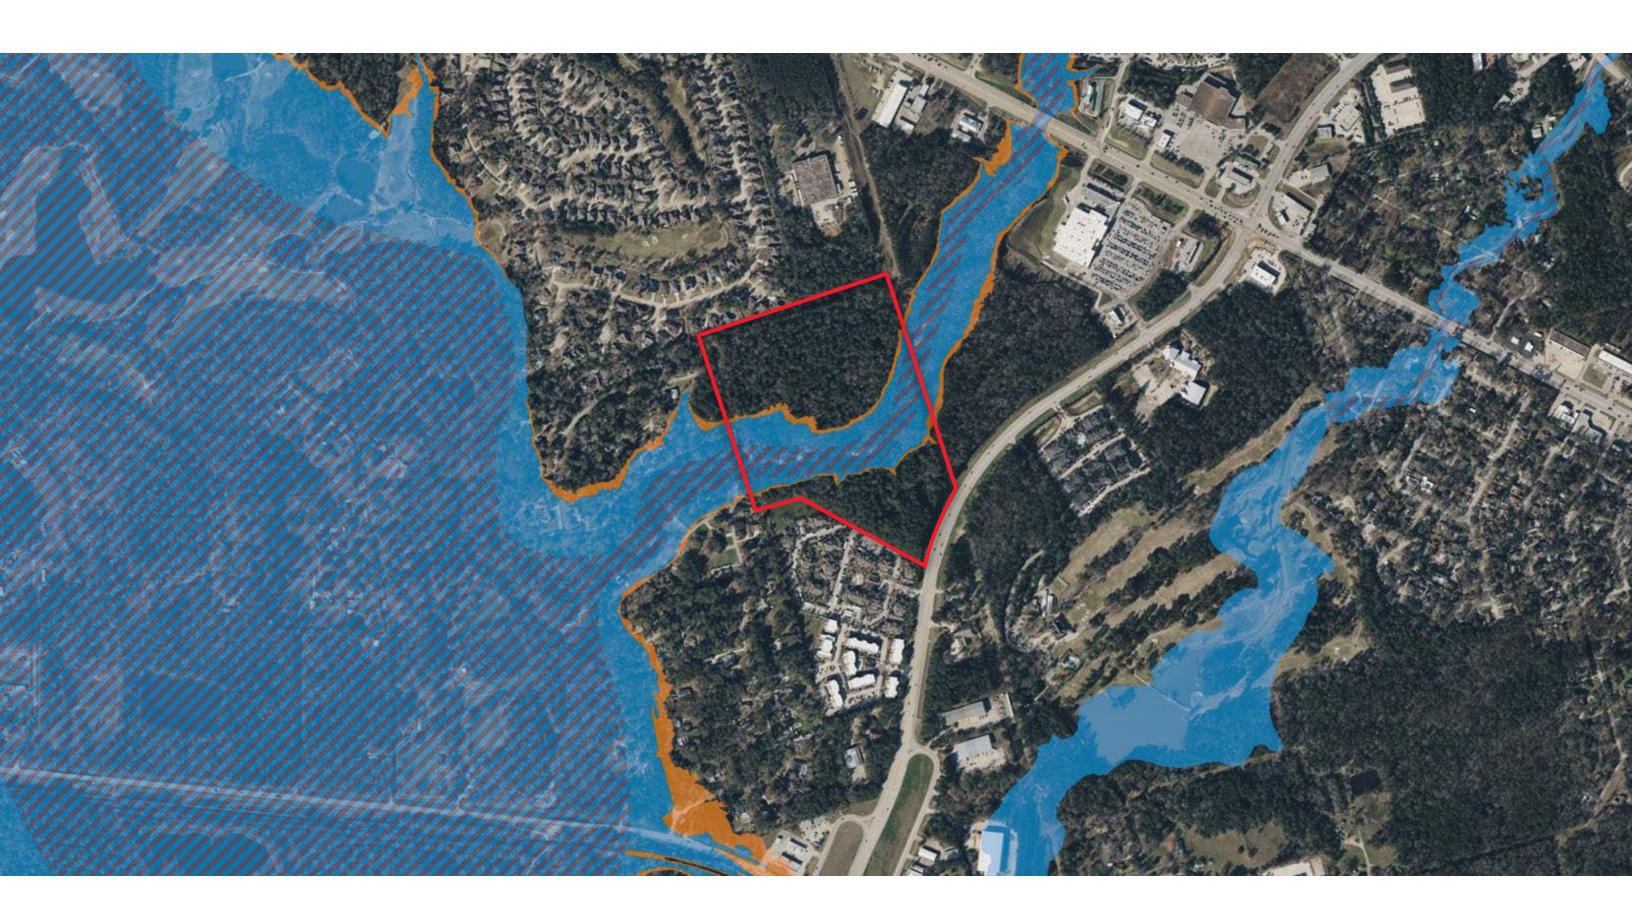

# FLOOD PLAIN AERIAL

- ±44.998 Acres along Loop 336 in Conroe, TX
- ±550' of frontage along Loop 336
- Directly adjacent to HEB
- Partial encumbered by 100 and 500 year floodplain as well as some floodway
- Direct access to Loop 336 with easy access to Hwy. 105 and I-45
- All in tax rate of 2.074%
- Unrestricted