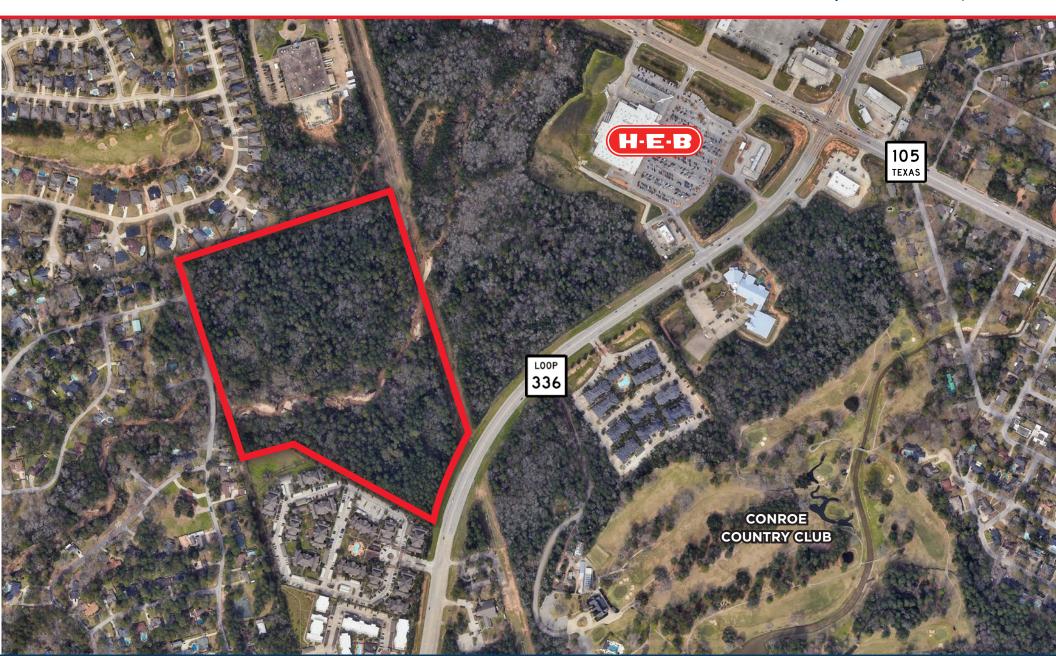

# FLOOD PLAIN AERIAL

- ±44.998 Acres along Loop 336 in Conroe, TX
- ±550' of frontage along Loop 336
- Directly adjacent to HEB
- Partial encumbered by 100 and 500 year floodplain as well as some floodway
- Direct access to Loop 336 with easy access to Hwy. 105 and I-45
- All in tax rate of 2.074%
- Unrestricted