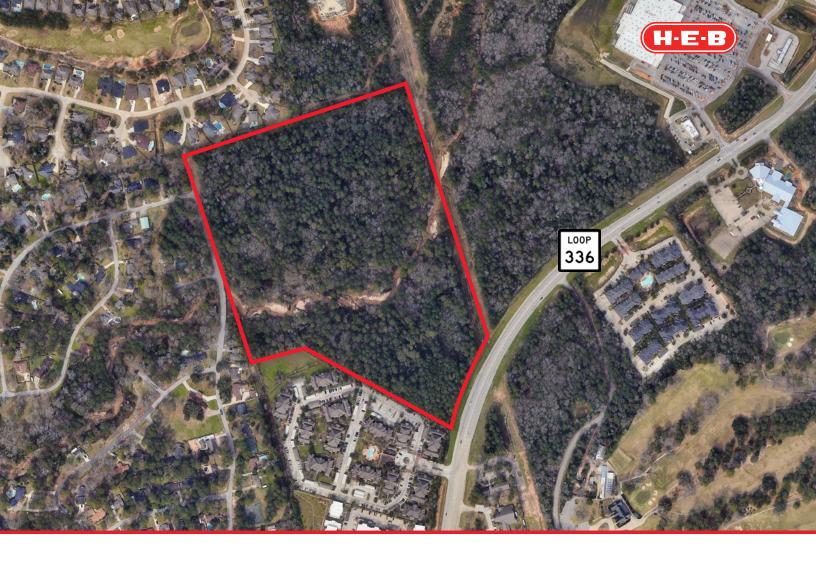

## **LOOP 336**

±44.998 ACRES | CONROE, TX

# FLOOD PLAIN AERIAL

- ±44.998 Acres along Loop 336 in Conroe, TX
- ±550' of frontage along Loop 336
- Directly adjacent to HEB
- Partial encumbered by 100 and 500 year floodplain as well as some floodway
- Direct access to Loop 336 with easy access to Hwy. 105 and I-45
- All in tax rate of 2.074%
- Unrestricted