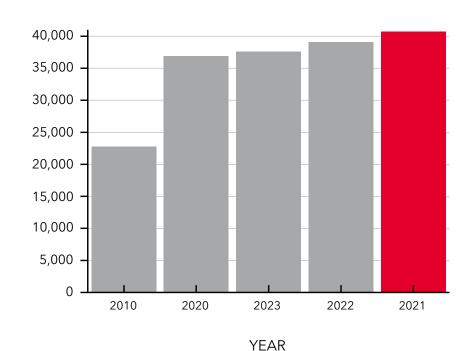

## **POPULATION TIME SERIES 2010-2023**

49%
Male
Population (%)

1.44%
2022-2027 Population:
Compound Annual

Growth Rate