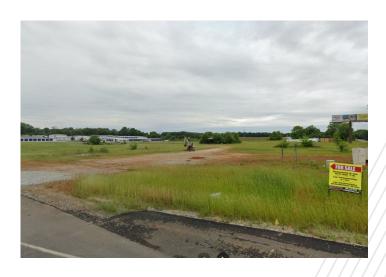

## **PROPERTY HIGHLIGHTS**

This corner lot is a vacant site in Tanner, AL with direct access from Huntsville Brownsferry Road. The site is in a growth corridor in North Alabama, just a 30-minute drive to Huntsville.