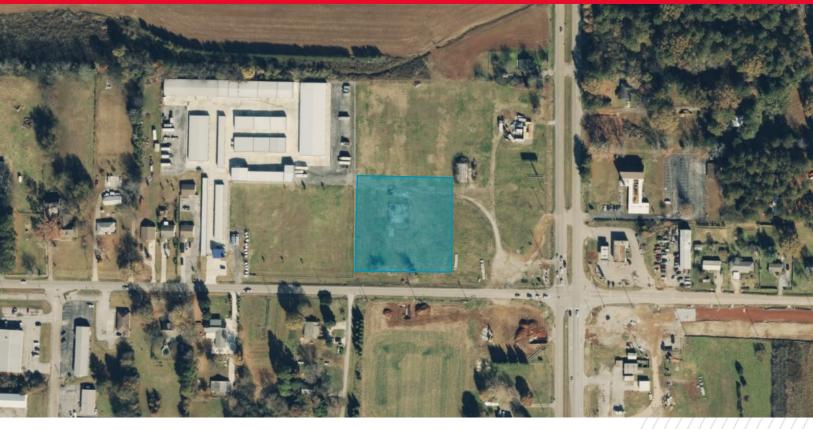

## **PROPERTY HIGHLIGHTS**

This corner lot is a vacant site in Tanner, AL with direct access from Huntsville Brownsferry Road. The site is in a growth corridor in North Alabama, just a 30-minute drive to Huntsville.

| BUILDING SF    | N/A       |
|----------------|-----------|
| LAND SF        | 49,658    |
| YEAR BUILT     | N/A       |
| PARKING        | Plentiful |
| TRAFFIC COUNTS | 6,070 VPD |

| SIGNAGE TYPE  | N/A            |
|---------------|----------------|
| 1-MILE (POP.) | 872            |
| 3-MILE (POP.) | 4,050          |
| MED. INCOME   | \$63,467       |
| SPACE USE     | General Retail |

Neighboring sites include churches, a Dollar General, U.S. Post Office and an auto body repair shop. There is much opportunity for other future developments in the area.