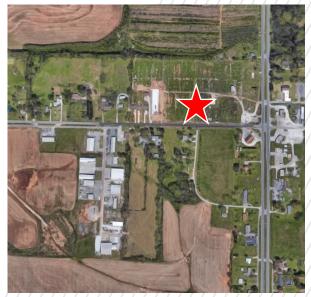

## **PROPERTY HIGHLIGHTS**

This corner lot is a vacant site in Tanner, AL with direct access from Huntsville Brownsferry Road. The site is in a growth corridor in North Alabama, just a 30-minute drive to Huntsville.

Neighboring sites include churches, a Dollar General, U.S. Post Office and an auto body repair shop. There is much opportunity for other future developments in the area.