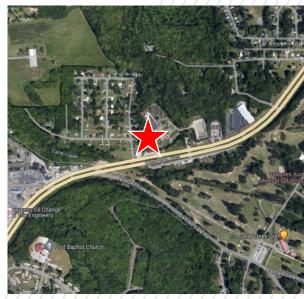

### PROPERTY HIGHLIGHTS

This is undeveloped land that's partially paved. The site is on a busy four-lane road with great visibility. It is neighboring small homes and is next to Fort McClellan (Army). In addition to Fort McClellan the property is near Pelham Park and several retail and restaurants.

### **ADDITIONAL INFORMATION**

The site is in front / beside a neighborhood entrance and the McClellan Wastewater Treatment Plant, Several hotels, restaurants and nature trails are nearby. It is only a 2-minute drive to Walmart, a 13-minute drive to Highway 78 and I-20 and a 21-minute drive to Anniston Regional Airport.