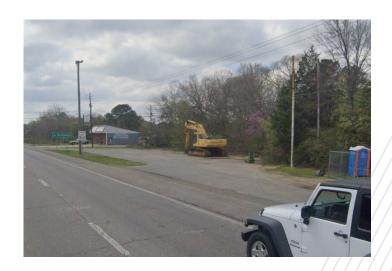

### PROPERTY HIGHLIGHTS

This is undeveloped land that's partially paved. The site is on a busy four-lane road with great visibility. It is neighboring small homes and is next to Fort McClellan (Army). In addition to Fort McClellan the property is near Pelham Park and several retail and restaurants.

### **ADDITIONAL INFORMATION**

The site is in front / beside a neighborhood entrance and the McClellan Wastewater Treatment Plant, Several hotels, restaurants and nature trails are nearby. It is only a 2-minute drive to Walmart, a 13-minute drive to Highway 78 and I-20 and a 21-minute drive to Anniston Regional Airport.