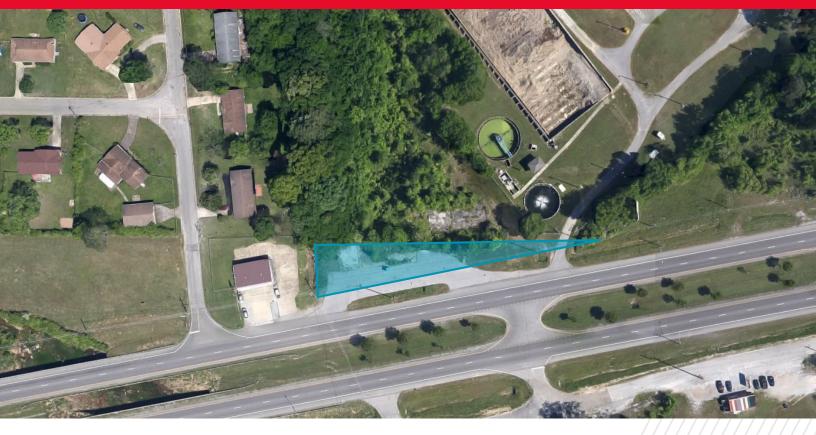

### PROPERTY HIGHLIGHTS

This is undeveloped land that's partially paved. The site is on a busy four-lane road with great visibility. It is neighboring small homes and is next to Fort McClellan (Army). In addition to Fort McClellan the property is near Pelham Park and several retail and restaurants.

| BUILDING SF    | N/A        |
|----------------|------------|
| LAND SF        | 14,038     |
| YEAR BUILT     | N/A        |
| PARKING        | Minimal    |
| TRAFFIC COUNTS | 20,580 VPD |

| SIGNAGE TYPE  | N/A            |
|---------------|----------------|
| 1-MILE (POP.) | 1,798          |
| 3-MILE (POP.) | 15,069         |
| MED. INCOME   | \$50,902       |
| SPACE USE     | General Retail |

### **ADDITIONAL INFORMATION**

The site is in front / beside a neighborhood entrance and the McClellan Wastewater Treatment Plant, Several hotels, restaurants and nature trails are nearby. It is only a 2-minute drive to Walmart, a 13-minute drive to Highway 78 and I-20 and a 21-minute drive to Anniston Regional Airport.