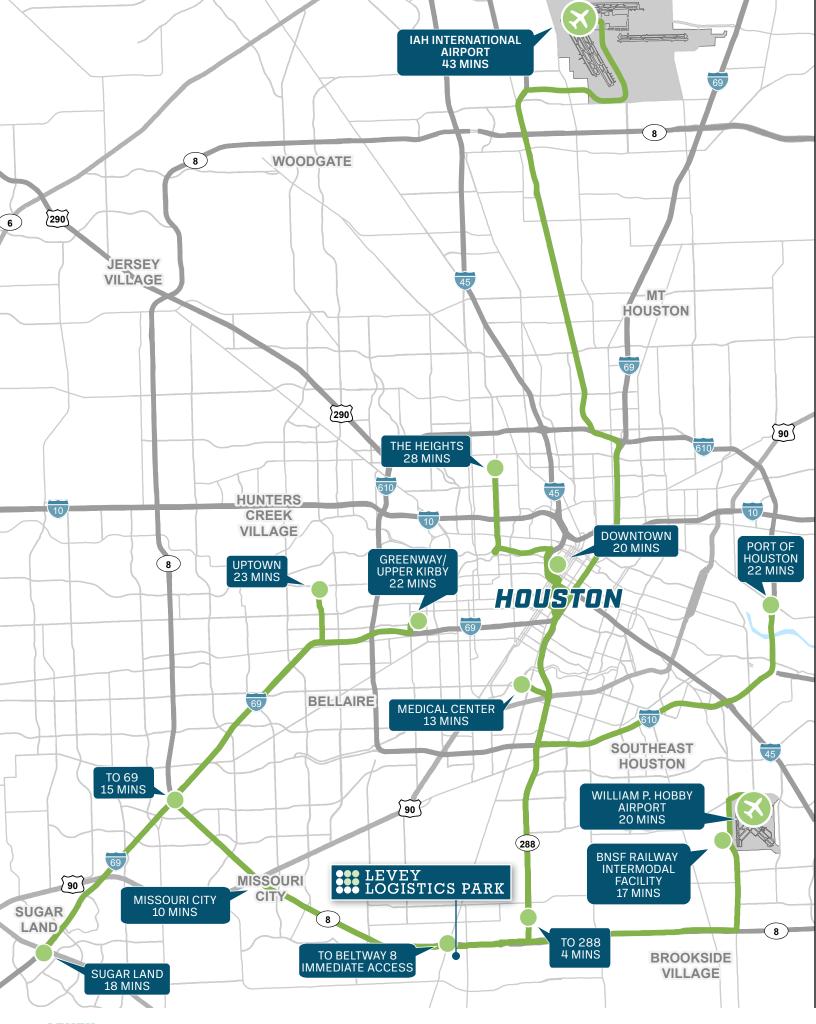

## INGRESS/EGRESS

TAKING BELTWAY 8, EXIT ALMEDA RD. CONTINUE ON FEEDER PAST ALMEDA RD. TAKE RIGHT ONTO ALMEDA SCHOOL RD.

BELTWAY

'OL I W

#### **HEADING WEST**

TAKING BELTWAY 8, EXIT KIRBY/ALMEDA RD. STAY RIGHT AT THE FORK AND MAKE A U-TURN ONTO EAST BOUND FEEDER. TAKE A RIGHT ONTO ALMEDA SCHOOL RD.

LINEDA RD