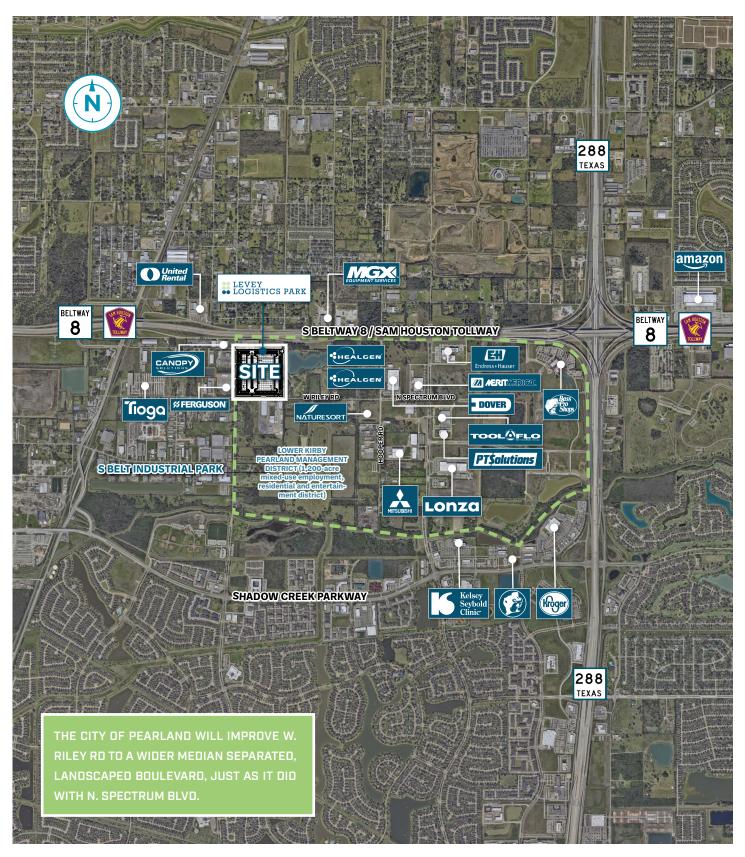

## STRATEGIC BUSINESS FRIENDLY LOCATION

## FOREIGN TRADE ZONE - LOCATED IN FTZ #84

provides manufacturer-shippers with duty deferred, in-transit storage and assembly of products for import and no duty assessment on products re-exported.

## **FREEPORT TAX EXEMPTION**

Freeport Tax Exemption offered by City Of Pearland, Lower Kirby Pearland Management District, Harris County Flood Control, Port of Houston Authority, and Harris County Hospital District.

### THRIVING COMMUNITY

Lower Kirby in Pearland is a remarkable, 1,200-acre mixed-use district offering dynamic opportunities today and for decades to come. Located just south of Houston, businesses can take advantage of amenitized sites and excellent infrastructure. Strategically situated at the southwest corner of the intersection of Beltway 8 and State Highway 288, Lower Kirby offers available land, a motivated workforce and highway access needed to deliver results. All nestled around landscaped boulevards, walking trails and scenic parks and positioned in a region recognized as one of the fastest growing areas in the nation. Lower Kirby is located just north of Shadow Creek Ranch, one of our region's premiere master planned communities. If you want to build or expand a business, Lower Kirby is the perfect choice in Pearland — and in Texas.