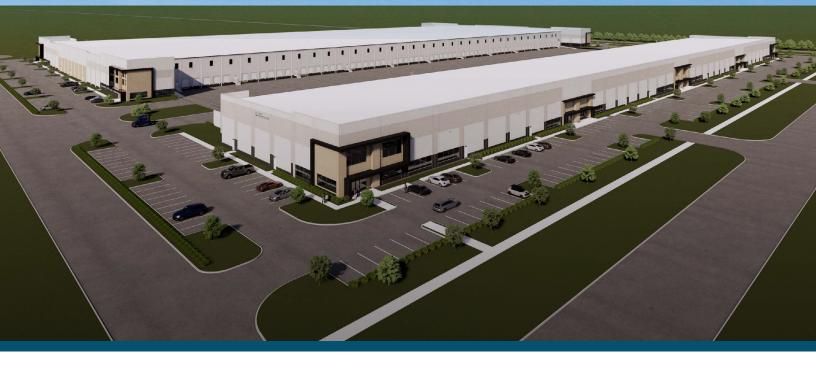

# SITE PLAN

### BUILDING 1 | REAR LOAD

- Size: 165,120 SF Divisible
- Office: BTS
- Sprinkler System: ESFR
- Clear Height: 32'
- Dock-High Doors: 62
- Drive-in Doors: 2
- Building Depth: 160'

### BUILDING 2 | CROSS DOCK

- **Truck Court Depth:** 130' truck court with an additional 55' trailer parking
- Column Spacing: 52' x 50'
- **Speed Bay**: (60')
- Auto Parks: 272
- Trailer Parks: Up to 73
- Power: 2,500 amps 277/480 v 3 PH

- Size: 496,560 SF Divisible
- Office: BTS
- Sprinkler System: ESFR
- Clear Height: 36'
- Dock-High Doors: 118
- Drive-in Doors: 4
- Building Depth: 470'

LEVEL STICS MAR

- **Truck Court Depth:** 130' truck court with an additional 55' trailer parking
- Column Spacing: 52' x 58'4"
- **Speed Bay**: (60')
- Auto Parks: 112
- Trailer Parks: Up to 151
- Power: 3,000 amps 277/480 v 3 PH