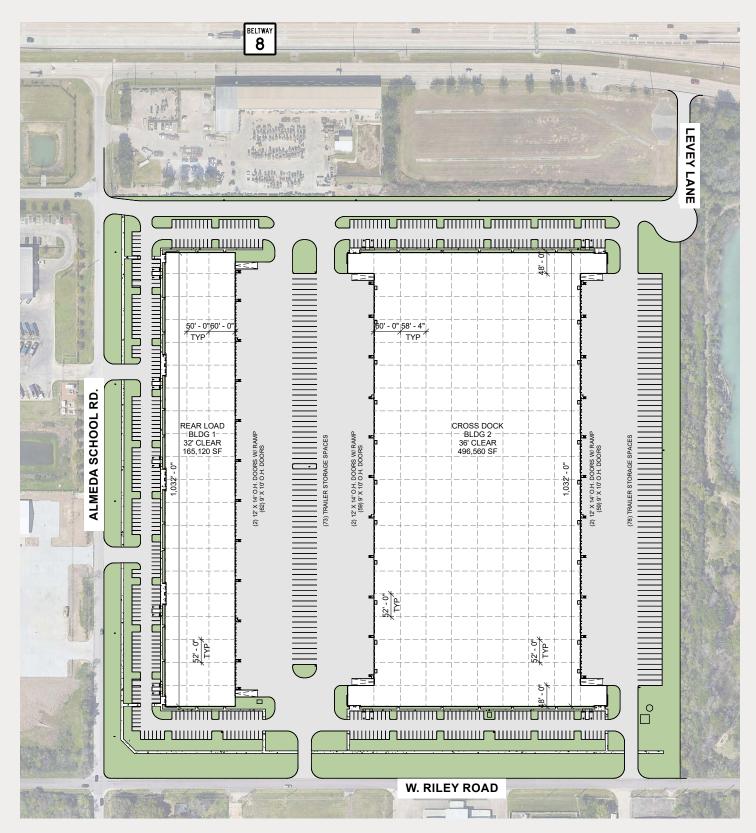

### BUILDING 1 | REAR LOAD

- Size: 165,120 SF Divisible
- Office: BTS
- Sprinkler System: ESFR
- Clear Height: 32'
- Dock-High Doors: 62
- Drive-in Doors: 2
- Building Depth: 160'

### BUILDING 2 | CROSS DOCK

- **Truck Court Depth:** 130' truck court with an additional 55' trailer parking
- Column Spacing: 52' x 50'
- **Speed Bay**: (60')
- Auto Parks: 272
- Trailer Parks: Up to 73
- Power: 2,500 amps 277/480 v 3 PH

- Size: 496,560 SF Divisible
- Office: BTS
- Sprinkler System: ESFR
- Clear Height: 36'
- Dock-High Doors: 118
- Drive-in Doors: 4
- Building Depth: 470'

LEVEL STICS MAR

- **Truck Court Depth:** 130' truck court with an additional 55' trailer parking
- Column Spacing: 52' x 58'4"
- **Speed Bay**: (60')
- Auto Parks: 112
- Trailer Parks: Up to 151
- Power: 3,000 amps 277/480 v 3 PH

# SITE PLAN