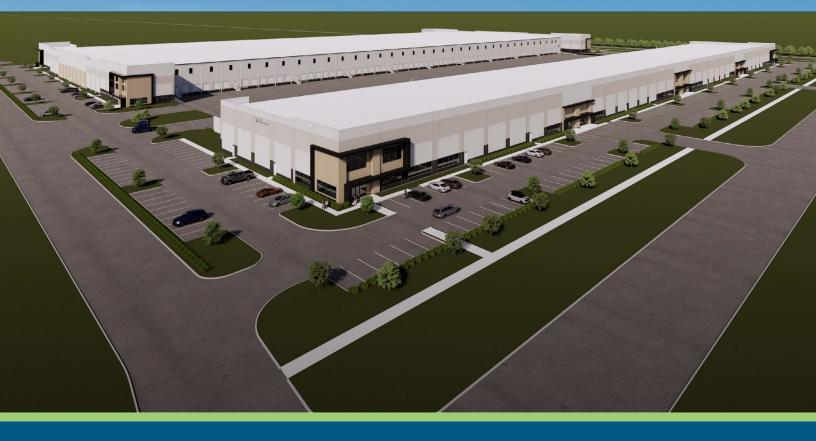

# FOR LEASE INDUSTRIAL DEVELOPMENT Q1 2025 DELIVERY

REAR LOAD - 165,120 SF | CROSS DOCK - 496,560 SF (BOTH DIVISIBLE)

14649 Almeda School Road & 14650 Levey Lane Houston, TX 77047

### BUILDING 1 | REAR LOAD

- Size: 165,120 SF Divisible
- Office: BTS
- Sprinkler System: ESFR
- Clear Height: 32'
- Dock-High Doors: 62
- Drive-in Doors: 2
- Building Depth: 160'

- Size: 496,560 SF Divisible
- Office: BTS
- Sprinkler System: ESFR
- Clear Height: 36'
- Dock-High Doors: 118
- Drive-in Doors: 4
- Building Depth: 470'

LEVEL STICS MAR

- **Truck Court Depth:** 130' truck court with an additional 55' trailer parking
- Column Spacing: 52' x 58'4"
- **Speed Bay**: (60')
- Auto Parks: 112
- Trailer Parks: Up to 151
- Power: 3,000 amps 277/480 v 3 PH