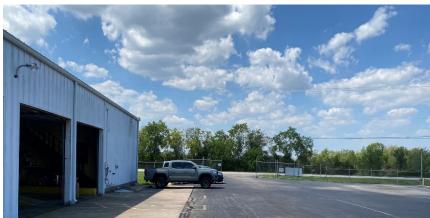

## **Property Photos**

## 3725 FM 2403

Alvin, Texas 77511

- Total Size: ±6,700 sq. ft on ±1.83 acres
- Buildings on Site:
- Office: 1,100 SF
- Warehouse: 5,600 SF
- Clear Height: 12'
- Do Not Disturb Tenant

- 4 grade level doors, automatic openers
- 800 amps of power
- Fully fenced and lit with 2 access gates
- Price: \$800,000