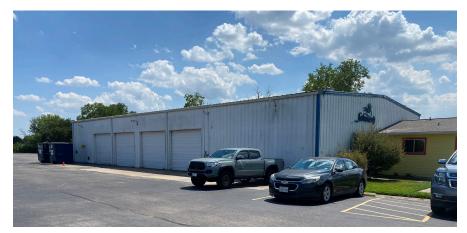

## **Property Photos**

## 3725 FM 2403

Alvin, Texas 77511

- Total Size: ±6,700 sq. ft on ±1.83 acres
- Buildings on Site:
- Office: 1,100 SF
- Warehouse: 5,600 SF
- Clear Height: 12'
- Do Not Disturb Tenant

- 4 grade level doors, automatic openers
- 800 amps of power
- Fully fenced and lit with 2 access gates
- Price: \$800,000