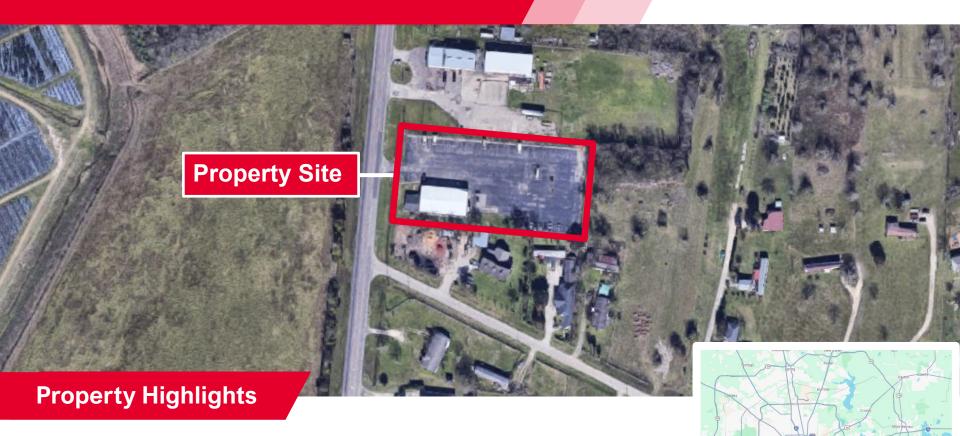

## 3725 FM 2403

Alvin, Texas 77511

- Total Size: ±6,700 sq. ft on ±1.83 acres
- Buildings on Site:
- Office: 1,100 SF
- Warehouse: 5,600 SF
- Clear Height: 12'
- Do Not Disturb Tenant

- 4 grade level doors, automatic openers
- 800 amps of power
- Fully fenced and lit with 2 access gates
- Price: \$800,000