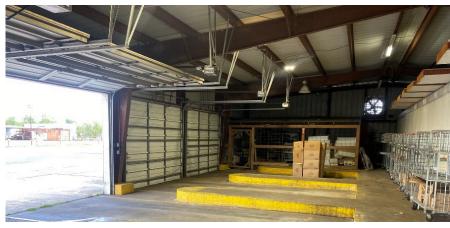

## **Property Photos**

## 3725 FM 2403

Alvin, Texas 77511

- Total Size: ±6,700 sq. ft on ±1.83 acres
- Buildings on Site:
- Office: 1,100 SF
- Warehouse: 5,600 SF
- Clear Height: 12'
- Do Not Disturb Tenant

- 4 grade level doors, automatic openers
- 800 amps of power
- Fully fenced and lit with 2 access gates
- Price: \$800,000