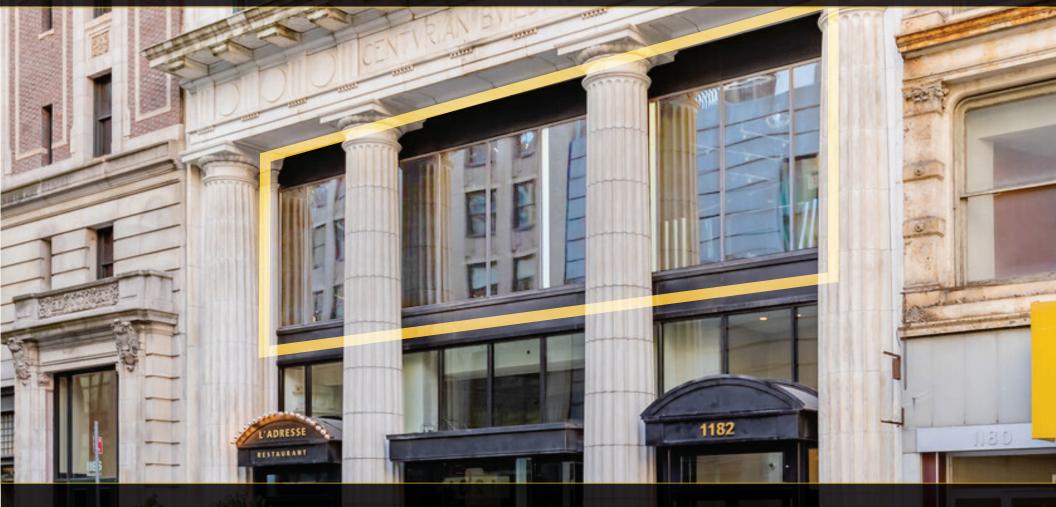

NOMAD | NEW YORK CITY

BETWEEN W 28TH & W 29TH STREETS

3,845 SF AVAILABLE ON SECOND FLOOR & MEZZANINE

**EXCLUSIVE LISTING** 

Retail Space

Second Floor 3,345 SF

Mezzanine 500 SF

Total 3,845 SF

Ceiling Height

Frontage 50'

Possession Immediate

Lease Type
Direct

Space Highlights

- Excellent fitness or showroom opportunity formerly AKT fitness studio
- Elevator ADA entry, HVAC, and restrooms in place
- High ceilings and exposure on the second floor overlooking Broadway
- Directly across from the Ritz Carlton, 1 block South from the Virgin Hotel, and adjacent to the R,W train stop