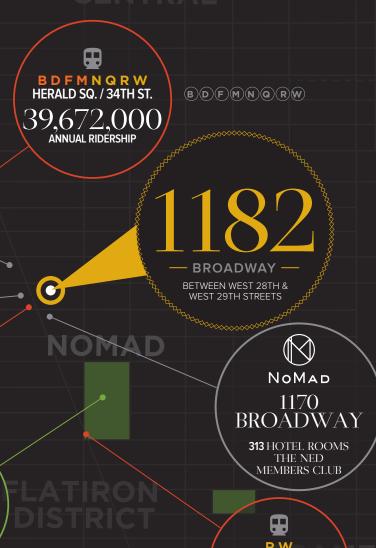

NOMAD | NEW YORK CITY

BETWEEN W 28TH & W 29TH STREETS

3,845 SF AVAILABLE ON SECOND FLOOR & MEZZANINE

**EXCLUSIVE LISTING** 

Retail Space

Second Floor 3,345 SF

Mezzanine 500 SF

Total 3,845 SF

**460** HOTEL ROOMS ENTERTAINMENT & RESTAURANTS

**250** HOTEL ROOMS FINE DINING & ENTERTAINMENT

R W
23RD STREET

7,651,650
ANNUAL RIDERSHIP