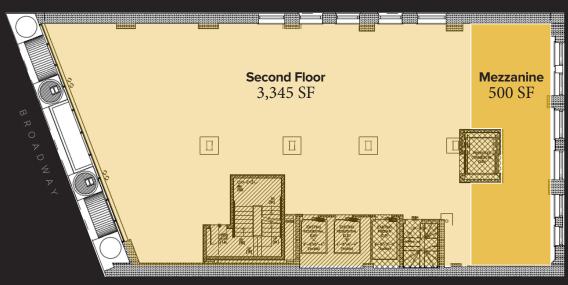

NOMAD | NEW YORK CITY

BETWEEN W 28TH & W 29TH STREETS

3,845 SF AVAILABLE ON SECOND FLOOR & MEZZANINE

**EXCLUSIVE LISTING** 

Retail Space

Second Floor 3,345 SF

Mezzanine 500 SF

Total 3,845 SF