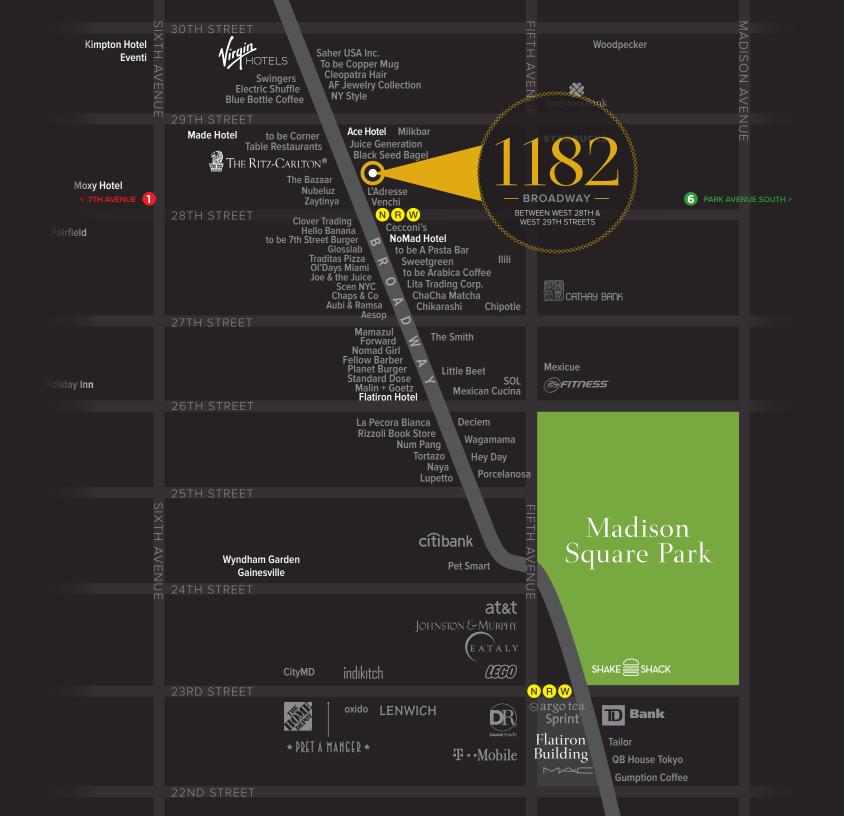

NOMAD | NEW YORK CITY

BETWEEN W 28TH & W 29TH STREETS

3,845 SF AVAILABLE ON SECOND FLOOR & MEZZANINE

**EXCLUSIVE LISTING** 

Retail Space

Second Floor 3,345 SF

Mezzanine 500 SF

Total 3,845 SF

Ceiling Height

Frontage 50'

Possession Immediate

Lease Type
Direct

Space Highlights

- Excellent fitness or showroom opportunity formerly AKT fitness studio
- Elevator ADA entry, HVAC, and restrooms in place
- High ceilings and exposure on the second floor overlooking Broadway
- Directly across from the Ritz Carlton, 1 block South from the Virgin Hotel, and adjacent to the R,W train stop