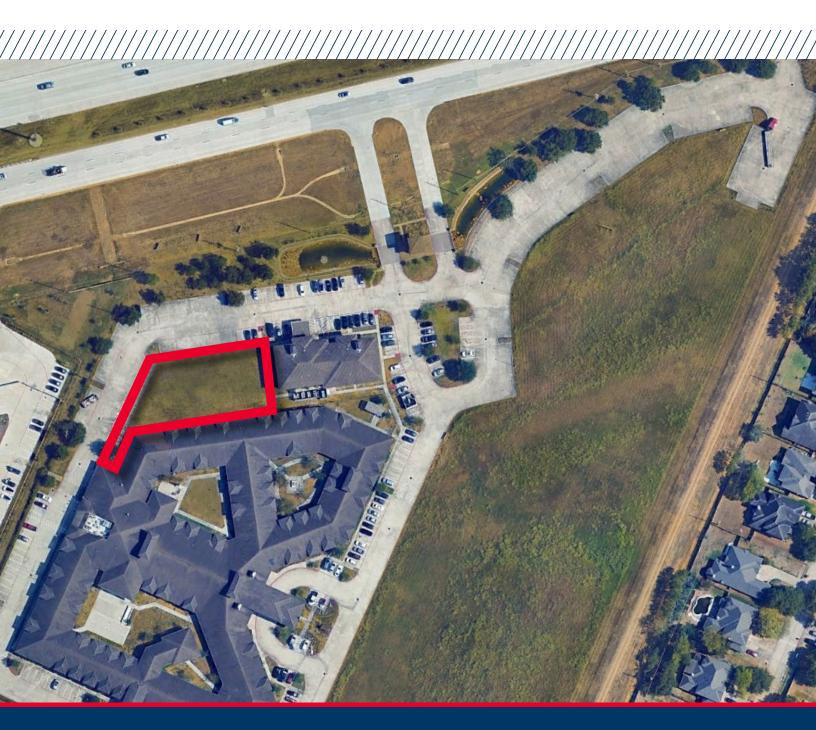

# **±21,069 SF PAD SITE**

HIGHWAY 59, RICHMOND, TX

## **±21,069 SF PAD SITE**

### HIGHWAY 59, RICHMOND, TX

| Location  | Hwy 59 and SH 99 Richmond, TX                      | Flood Plain          | 500 Year                                                              |
|-----------|----------------------------------------------------|----------------------|-----------------------------------------------------------------------|
|           |                                                    |                      | In Place parking and cross access                                     |
| Land Area | ±21,069 SF Pad Site<br>Parking and Access in Place | Property<br>Features | <ul> <li>Located along Hwy 59 in<br/>Richmond, Texas</li> </ul>       |
|           |                                                    |                      | <ul> <li>Ideal for Medical, Office,<br/>Retail, and others</li> </ul> |
| Utilities | Fort Bend County                                   | Purchase<br>Price    | Contact brokers for pricing                                           |