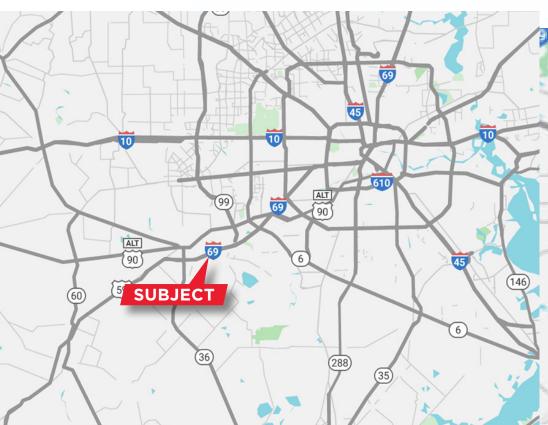

# **±21,069 SF PAD SITE**

HIGHWAY 59, RICHMOND, TX

## **±21,069 SF PAD SITE**

### HIGHWAY 59, RICHMOND, TX

| Location  | Hwy 59 and SH 99 Richmond, TX                      | Flood Plain          | 500 Year                                                              |
|-----------|----------------------------------------------------|----------------------|-----------------------------------------------------------------------|
|           |                                                    |                      | In Place parking and cross access                                     |
| Land Area | ±21,069 SF Pad Site<br>Parking and Access in Place | Property<br>Features | <ul> <li>Located along Hwy 59 in<br/>Richmond, Texas</li> </ul>       |
|           |                                                    |                      | <ul> <li>Ideal for Medical, Office,<br/>Retail, and others</li> </ul> |
| Utilities | Fort Bend County                                   | Purchase<br>Price    | Contact brokers for pricing                                           |