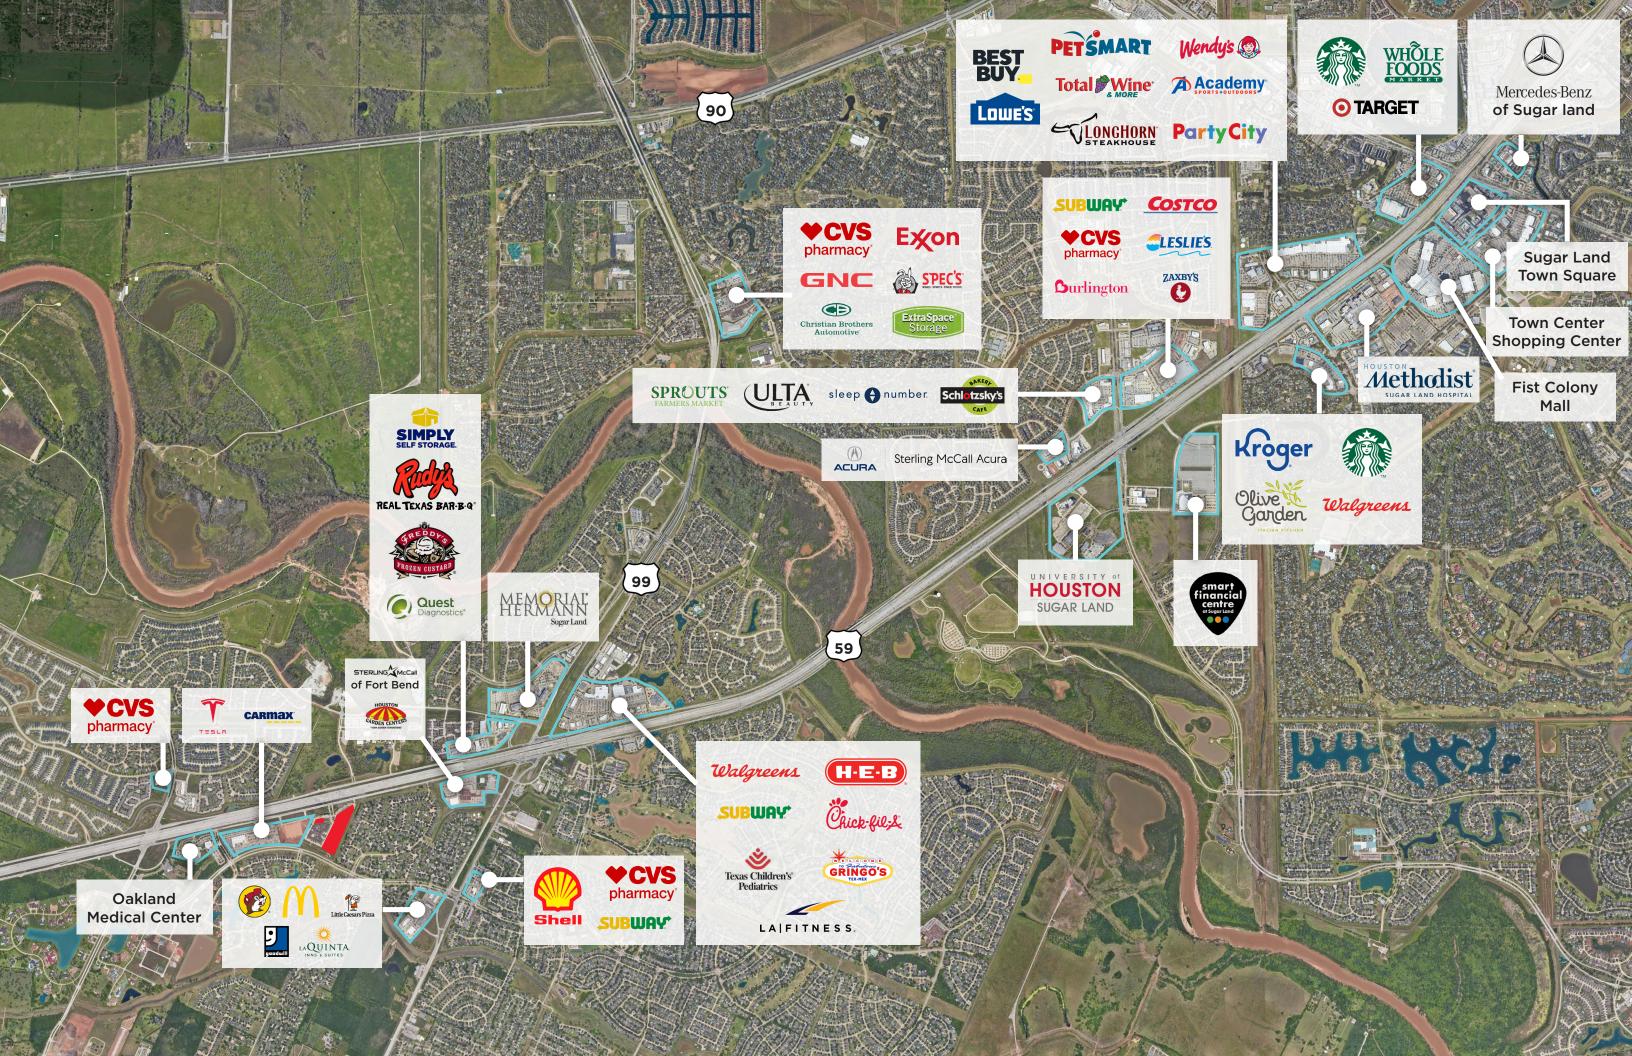

# **±21,069 SF PAD SITE**

HIGHWAY 59, RICHMOND, TX

## **±21,069 SF PAD SITE**

### HIGHWAY 59, RICHMOND, TX

| Location  | Hwy 59 and SH 99 Richmond, TX                      | Flood Plain          | 500 Year                                                              |
|-----------|----------------------------------------------------|----------------------|-----------------------------------------------------------------------|
|           |                                                    |                      | In Place parking and cross access                                     |
| Land Area | ±21,069 SF Pad Site<br>Parking and Access in Place | Property<br>Features | <ul> <li>Located along Hwy 59 in<br/>Richmond, Texas</li> </ul>       |
|           |                                                    |                      | <ul> <li>Ideal for Medical, Office,<br/>Retail, and others</li> </ul> |
| Utilities | Fort Bend County                                   | Purchase<br>Price    | Contact brokers for pricing                                           |