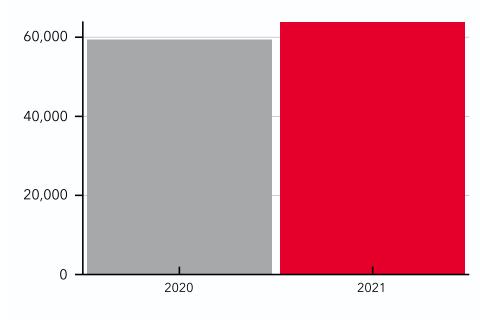

#### **POPULATION TIME SERIES 2010-2021**

YEAR

2.21%
2022-2027 Population:
Compound Annual
Growth Rate