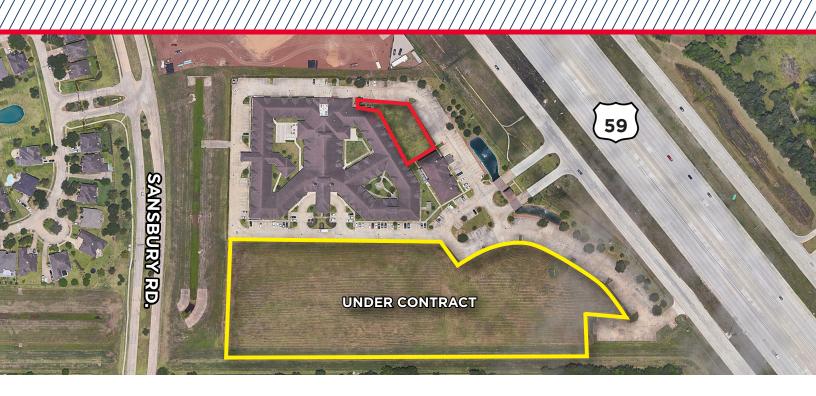

## **±21,069 SF PAD SITE**

### HIGHWAY 59, RICHMOND, TX

| Location  | Hwy 59 and SH 99 Richmond, TX                      | Flood Plain          | 500 Year                                                              |
|-----------|----------------------------------------------------|----------------------|-----------------------------------------------------------------------|
|           |                                                    |                      | In Place parking and cross access                                     |
| Land Area | ±21,069 SF Pad Site<br>Parking and Access in Place | Property<br>Features | <ul> <li>Located along Hwy 59 in<br/>Richmond, Texas</li> </ul>       |
|           |                                                    |                      | <ul> <li>Ideal for Medical, Office,<br/>Retail, and others</li> </ul> |
| Utilities | Fort Bend County                                   | Purchase<br>Price    | Contact brokers for pricing                                           |