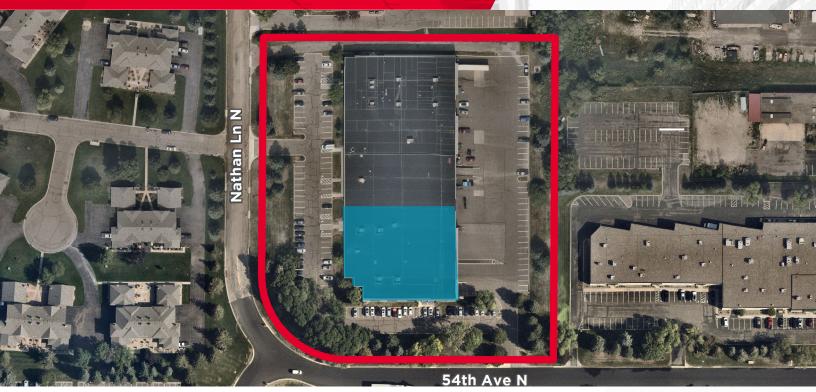

## FOR LEASE NATHAN 54 5400 Nathan Lane, Plymouth, Minnesota

### **Property Highlights**

- Beautifully designed office space
- Clean end cap with ample parking
- Located directly off a full interchange (169 & Bass Lake Road)
- Potential for office furniture to stay