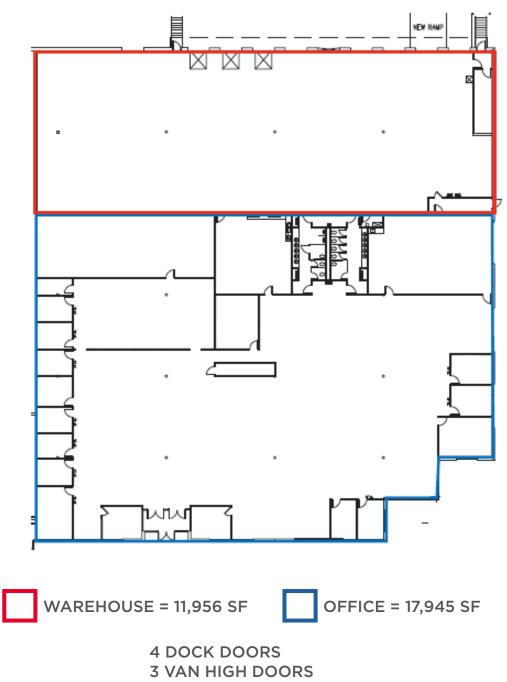

## **Building Features**

|      | BUILDING SIZE            | 72,089 SF                                                         | DATE<br>AVAILABLE         | Immediately                           |
|------|--------------------------|-------------------------------------------------------------------|---------------------------|---------------------------------------|
|      | AVAILABLE<br>SQUARE FEET | 17,945 SF Office<br><u>11,956 SF Warehouse</u><br>29,901 SF Total | LEASE RATES               | \$13.00 psf office<br>\$7.00 psf whse |
|      | LOADING                  | 4 dock doors<br>3 van high doors<br>2 drive-in doors              | POWER                     | 600 amps<br>280 volt<br>3 phase       |
|      | CLEAR HEIGHT             | 18'                                                               | ESTIMATED<br>2024 TAX/CAM | \$7.05 psf Total                      |
| たちても |                          |                                                                   |                           |                                       |

©2024 Cushman & Wakefield NO WARRANTY OR REPRESENTATION, EXPRESS OR IMPLIED, IS MADE TO THE ACCURACY OR COMPLETENESS OF THE INFORMATION CONTAINED HEREIN, AND SAME IS SUBMITTED SUBJECT TO ERRORS, OMISSIONS, CHANGE OF PRICE, RENTAL OR OTHER CONDITIONS, WITHDRAWAL WITHOUT NOTICE, AND TO ANY SPECIAL LISTING CONDITIONS IMPOSED BY THE PROPERTY OWNER(S). AS APPLICABLE, WE MAKE NO REPRESENTATION AS TO THE CONDITION OF THE PROPERTY (OR PROPERTIES) IN QUESTION. **Floor Plan** 

2 DRIVE-IN DOORS