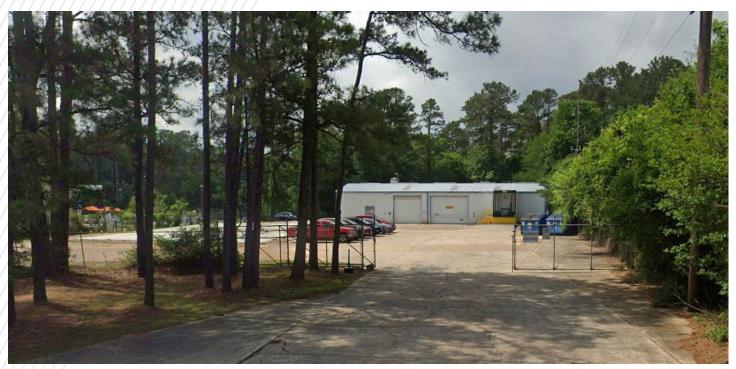

# FOR SALE 2047 Teas Nursery Road Conroe TX 77304





### **PROPERTY HIGHLIGHTS**

• | Size: ±5,160 SF on ±2.17 acres

Clear Height: 12'

Grade level building

Small office ±1,000 SF

2 Grade level doors

Price: \$725,000

#### DO NOT DISTURB TENANT

### **LOCATION MAP**



### Contact Information:

B.K. "Coe" Parker, IV, SIOR Senior Director +1 713 963 2825 coe.parker@cushwake.com B. Kelley Parker, III, SIOR Vice Chairman +1 713 963 2896 kelley.parker@cushwake.com John F. Littman, SIOR Executive Managing Director +1 713 963 2862 john.littman@cushwake.com

# FOR SALE 2047 Teas Nursery Road Conroe TX 77304



### PROPERTY PHOTOS









### Contact Information:

B.K. "Coe" Parker, IV, SIOR Senior Director +1 713 963 2825 coe.parker@cushwake.com B. Kelley Parker, III, SIOR Vice Chairman +1 713 963 2896 kelley.parker@cushwake.com John F. Littman, SIOR Executive Managing Director +1 713 963 2862 john.littman@cushwake.com

©2023 Cushman & Wakefield. All rights reserved. The information contained in this communication is strictly confidential. This information has been obtained from sources believed to be reliable but has not been verified. NO WARRANTY OR REPRESENTATION, EXPRESS OR IMPLIED, IS MADE AS TO THE CONDITION OF THE PROPERTY (OR PROPERTIES) REFERENCED HEREIN OR AS TO THE ACCURACY OR COMPLETENESS OF THE INFORMATION CONTAINED HEREIN, AND SAME IS SUBMITTED SUBJECT TO ERRORS, OMISSIONS, CHANGE OF PRICE, RENTAL OR