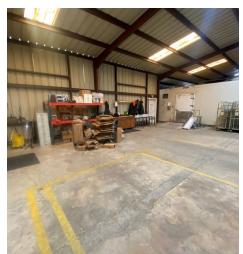

# FOR SALE 2047 Teas Nursery Road Conroe TX 77304





### **PROPERTY HIGHLIGHTS**

• | Size: ±5,160 SF on ±2.17 acres

Clear Height: 12'

Grade level building

Small office ±1,000 SF

2 Grade level doors

Price: \$725,000

#### DO NOT DISTURB TENANT

### **LOCATION MAP**



### Contact Information:

B.K. "Coe" Parker, IV, SIOR Senior Director +1 713 963 2825 coe.parker@cushwake.com B. Kelley Parker, III, SIOR Vice Chairman +1 713 963 2896 kelley.parker@cushwake.com John F. Littman, SIOR Executive Managing Director +1 713 963 2862 john.littman@cushwake.com

# FOR SALE 2047 Teas Nursery Road Conroe TX 77304



### PROPERTY PHOTOS









### Contact Information:

B.K. "Coe" Parker, IV, SIOR Senior Director +1 713 963 2825 coe.parker@cushwake.com B. Kelley Parker, III, SIOR Vice Chairman +1 713 963 2896 kelley.parker@cushwake.com John F. Littman, SIOR Executive Managing Director +1 713 963 2862 john.littman@cushwake.com

©2023 Cushman & Wakefield. All rights reserved. The information contained in this communication is strictly confidential. This information has been obtained from sources believed to be reliable but has not been verified. NO WARRANTY OR REPRESENTATION, EXPRESS OR IMPLIED, IS MADE AS TO THE CONDITION OF THE PROPERTY (OR PROPERTIES) REFERENCED HEREIN OR AS TO THE ACCURACY OR COMPLETENESS OF THE INFORMATION CONTAINED HEREIN, AND SAME IS SUBMITTED SUBJECT TO ERRORS, OMISSIONS, CHANGE OF PRICE, RENTAL OR OTHE