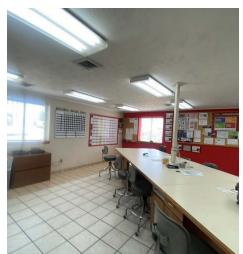

# FOR SALE 2047 Teas Nursery Road Conroe TX 77304





### **PROPERTY HIGHLIGHTS**

• | Size: ±5,160 SF on ±2.17 acres

Clear Height: 12'

Grade level building

Small office ±1,000 SF

2 Grade level doors

Price: \$725,000

#### DO NOT DISTURB TENANT

### **LOCATION MAP**



### Contact Information:

B.K. "Coe" Parker, IV, SIOR Senior Director +1 713 963 2825 coe.parker@cushwake.com B. Kelley Parker, III, SIOR Vice Chairman +1 713 963 2896 kelley.parker@cushwake.com John F. Littman, SIOR Executive Managing Director +1 713 963 2862 john.littman@cushwake.com

# FOR SALE 2047 Teas Nursery Road Conroe TX 77304



### PROPERTY PHOTOS









### Contact Information:

B.K. "Coe" Parker, IV, SIOR Senior Director +1 713 963 2825 coe.parker@cushwake.com B. Kelley Parker, III, SIOR Vice Chairman +1 713 963 2896 kelley.parker@cushwake.com John F. Littman, SIOR Executive Managing Director +1 713 963 2862 john.littman@cushwake.com

©2023 Cushman & Wakefield. All rights reserved. The information contained in this communication is strictly confidential. This information has been obtained from sources believed to be reliable but has not been verified. NO WARRANTY OR REPRESENTATION, EXPRESS OR IMPLIED, IS MADE AS TO THE CONDITION OF THE PROPERTY (OR PROPERTIES) REFERENCED HEREIN OR AS TO THE ACCURACY OR COMPLETENESS OF THE INFORMATION CONTAINED HEREIN, AND SAME IS SUBMITTED SUBJECT TO ERRORS, OMISSIONS, CHANGE OF PRICE, RENTAL OR OTHER