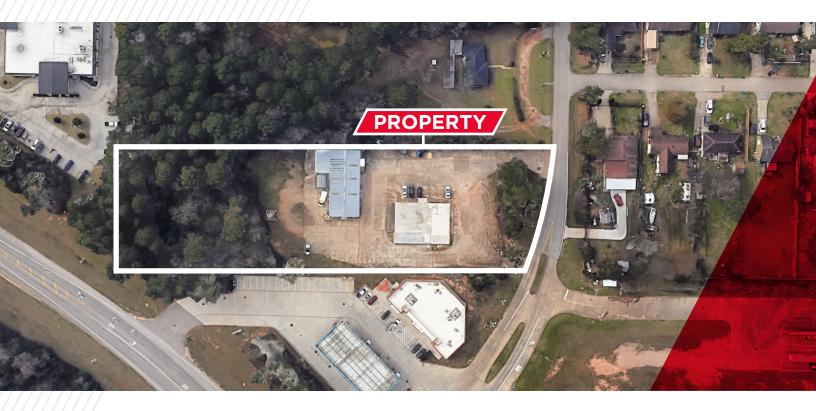

# FOR SALE 2047 Teas Nursery Road Conroe TX 77304

### **PROPERTY HIGHLIGHTS**

• | Size: ±5,160 SF on ±2.17 acres

Clear Height: 12'

Grade level building

Small office ±1,000 SF

2 Grade level doors

Price: \$725,000