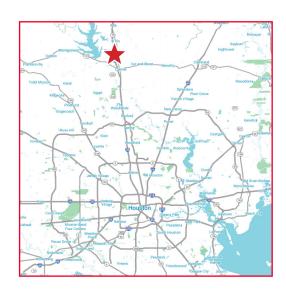

# FOR SALE 2047 Teas Nursery Road Conroe TX 77304





### **PROPERTY HIGHLIGHTS**

• | Size: ±5,160 SF on ±2.17 acres

Clear Height: 12'

Grade level building

Small office ±1,000 SF

2 Grade level doors

Price: \$725,000

#### DO NOT DISTURB TENANT

### **LOCATION MAP**



### Contact Information:

B.K. "Coe" Parker, IV, SIOR Senior Director +1 713 963 2825 coe.parker@cushwake.com B. Kelley Parker, III, SIOR Vice Chairman +1 713 963 2896 kelley.parker@cushwake.com John F. Littman, SIOR Executive Managing Director +1 713 963 2862 john.littman@cushwake.com

# FOR SALE 2047 Teas Nursery Road Conroe TX 77304



### PROPERTY PHOTOS









### Contact Information:

B.K. "Coe" Parker, IV, SIOR Senior Director +1 713 963 2825 coe.parker@cushwake.com B. Kelley Parker, III, SIOR Vice Chairman +1 713 963 2896 kelley.parker@cushwake.com John F. Littman, SIOR Executive Managing Director +1 713 963 2862 john.littman@cushwake.com

©2023 Cushman & Wakefield. All rights reserved. The information contained in this communication is strictly confidential. This information h