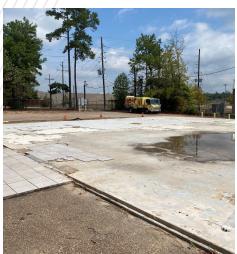

# FOR SALE 2047 Teas Nursery Road Conroe TX 77304





### **PROPERTY HIGHLIGHTS**

• | Size: ±5,160 SF on ±2.17 acres

Clear Height: 12'

Grade level building

Small office ±1,000 SF

2 Grade level doors

Price: \$725,000

#### DO NOT DISTURB TENANT

### **LOCATION MAP**



### Contact Information:

B.K. "Coe" Parker, IV, SIOR Senior Director +1 713 963 2825 coe.parker@cushwake.com B. Kelley Parker, III, SIOR Vice Chairman +1 713 963 2896 kelley.parker@cushwake.com John F. Littman, SIOR Executive Managing Director +1 713 963 2862 john.littman@cushwake.com

# FOR SALE 2047 Teas Nursery Road Conroe TX 77304



### PROPERTY PHOTOS









### Contact Information:

B.K. "Coe" Parker, IV, SIOR Senior Director +1 713 963 2825 coe.parker@cushwake.com B. Kelley Parker, III, SIOR Vice Chairman +1 713 963 2896 kelley.parker@cushwake.com John F. Littman, SIOR Executive Managing Director +1 713 963 2862 john.littman@cushwake.com

©2023 Cushman & Wakefield. All rights reserved. The information contained in this communication is strictly confidential. This information has been obtained from sources believed to be reliable but has not been verified. NO WARRANTY OR REPRESENTATION, EXPRESS OR IMPLIED, IS MADE AS TO THE CONDITION OF THE PROPERTY (OR PROPERTIES) REFERENCED HEREIN OR AS TO THE ACCURACY OR COMPLETENESS OF THE INFORMATION CONTAINED HEREIN, AND SAME IS SUBMITTED SUBJECT TO ERRORS, OMISSIONS, CHANGE OF PRICE, RENTAL OR OT