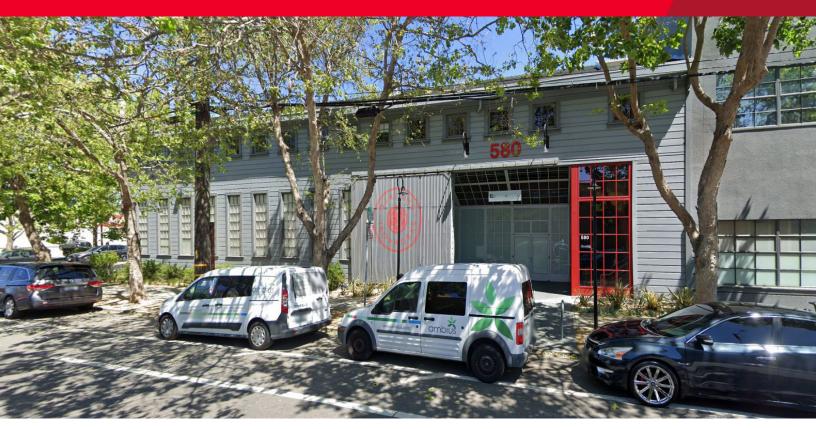

# 580 2nd Street

Oakland, California

Suite 245: ±3,246 SF Suite 290: ±4,042 SF

### **Property Highlights**

- Free, Gated, On-Site Parking
- Creative Office with Built-In Desks and Lots of Private Offices
- Towering Barn Like Ceiling
- Exposed Wood Beams
- Lots of Natural Light
- On-Site Parking Available
- Adjacent to Jack London Square Restaurant & Retail Amenities