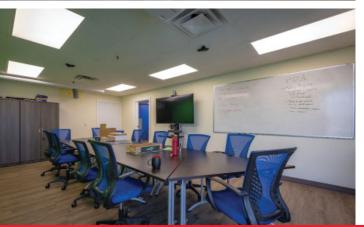

## PROPERTY FEATURES

- Quality concrete tilt-up construction
- 3 dock & 2 grade loading doors
- 3 Phase electrical service 600 amp 600 volt
- 20' warehouse ceiling height
- New LED warehouse & office lighting
- Radiant tube heating in warehouse
- HVAC system in offices
- New updated offices, washroom and lunchroom
- Ample on-site parking
- Newly painted interior and exterior
- Constructed 1991