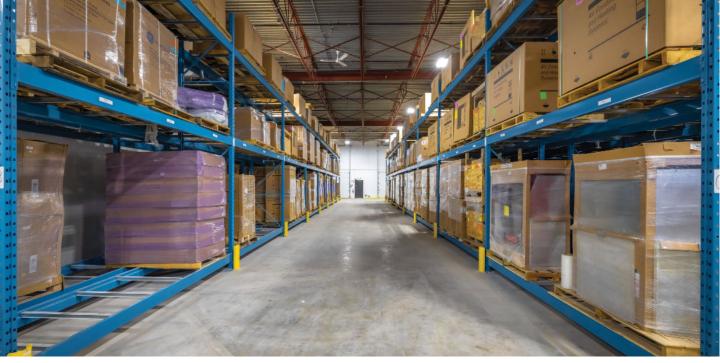

## PROPERTY FEATURES

- Quality concrete tilt-up construction
- 3 dock & 2 grade loading doors
- 3 Phase electrical service 600 amp 600 volt
- 20' warehouse ceiling height
- New LED warehouse & office lighting
- Radiant tube heating in warehouse
- HVAC system in offices
- New updated offices, washroom and lunchroom
- Ample on-site parking
- Newly painted interior and exterior
- Constructed 1991