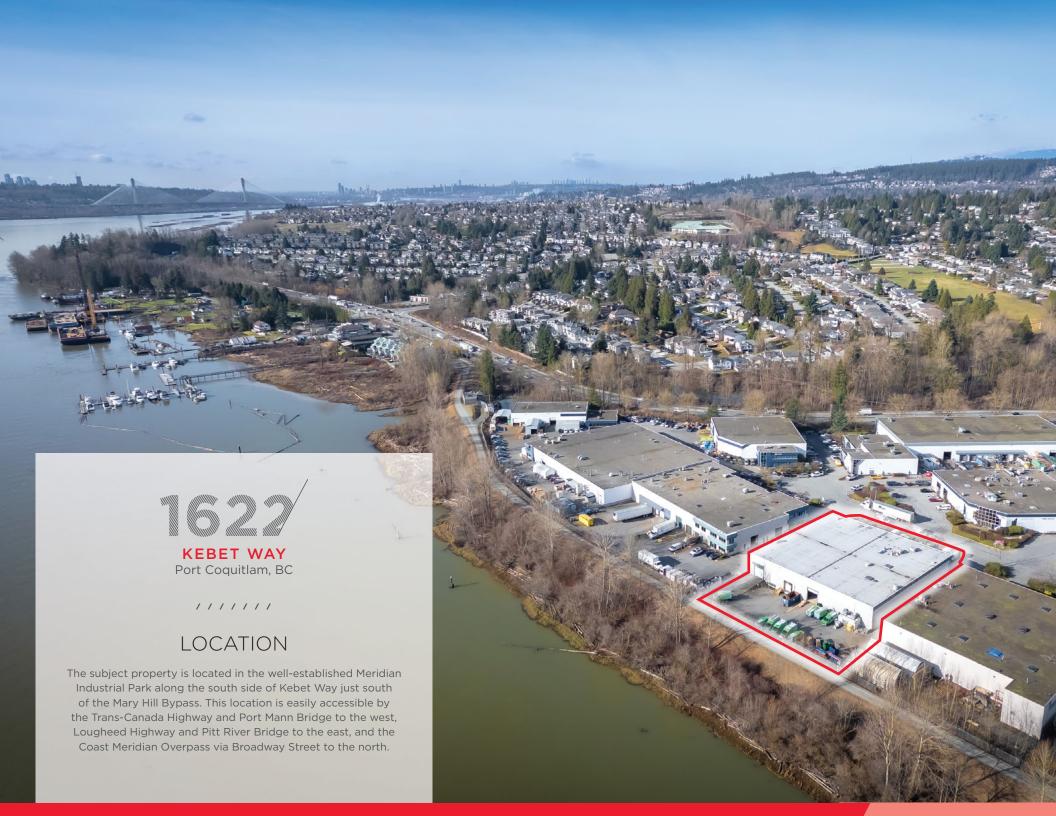

#### ///////

### SALIENT DETAILS

| ADDRESS              | 1622 Kebet Way, Port Coquitlam, BC                                                       |                                                       |
|----------------------|------------------------------------------------------------------------------------------|-------------------------------------------------------|
| PID                  | 015-670-988                                                                              |                                                       |
| LEGAL<br>DESCRIPTION | Lot 32 Plan NWP84360 District Lot 231<br>Land District 1 Land District 36                |                                                       |
| ZONING               | M1 General Industrial