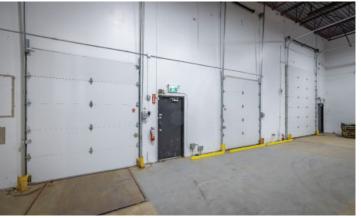

## PROPERTY FEATURES

- Quality concrete tilt-up construction
- 3 dock & 2 grade loading doors
- 3 Phase electrical service 600 amp 600 volt
- 20' warehouse ceiling height
- New LED warehouse & office lighting
- Radiant tube heating in warehouse
- HVAC system in offices
- New updated offices, washroom and lunchroom
- Ample on-site parking
- Newly painted interior and exterior
- Constructed 1991