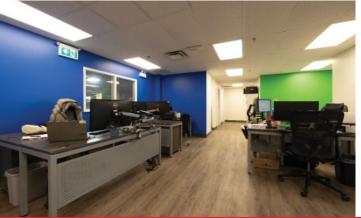

## PROPERTY FEATURES

- Quality concrete tilt-up construction
- 3 dock & 2 grade loading doors
- 3 Phase electrical service 600 amp 600 volt
- 20' warehouse ceiling height
- New LED warehouse & office lighting
- Radiant tube heating in warehouse
- HVAC system in offices
- New updated offices, washroom and lunchroom
- Ample on-site parking
- Newly painted interior and exterior
- Constructed 1991