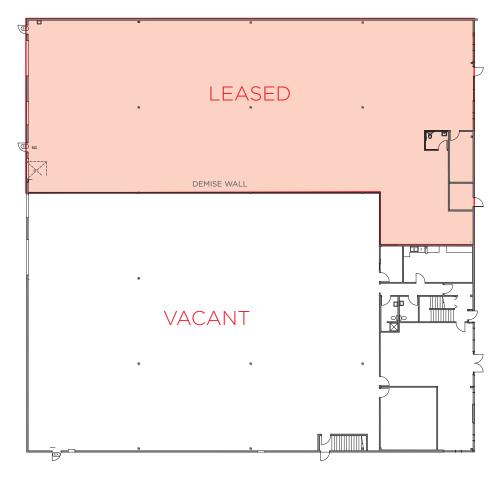

### SALIENT DETAILS

| ADDRESS              | 1622 Kebet Way, Port Coquitlam, BC                                                       |                                                       |
|----------------------|------------------------------------------------------------------------------------------|-------------------------------------------------------|
| PID                  | 015-670-988                                                                              |                                                       |
| LEGAL<br>DESCRIPTION | Lot 32 Plan NWP84360 District Lot 231<br>Land District 1 Land District 36                |                                                       |
| ZONING               | M1 General Industrial                                                                    |                                                       |
| LOT SIZE             | 1.00 acres                                                                               |                                                       |
| BUILDING AREA        | Second Floor Office<br>Ground Floor Office<br>Warehouse<br><b>Total Area</b>             | 2,845 sf<br>2,808 sf<br>19,558 sf<br><b>25,211 sf</b> |
| VACANT<br>POSSESSION | Office<br>Warehouse<br><b>Total Available Area</b>                                       | 3,178 sf<br>12,634 sf<br><b>15,812 sf</b>             |
| TENANCY              | 9,399 SF currently leased.<br>Lease expiry is May 31st, 2027<br>with no option to renew. |                                                       |
| GROSS TAXES          | \$127,001.93 (2024)                                                                      |                                                       |
| AVAILABLE            | Immediately                                                                              |                                                       |
| ASKING PRICE         | \$14,999,000 (\$595 psf)                                                                 |                                                       |
|                      |                                                                                          |                                                       |