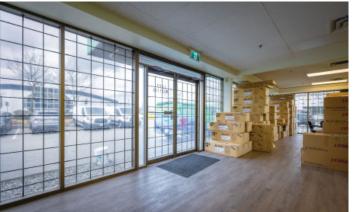

## PROPERTY FEATURES

- Quality concrete tilt-up construction
- 3 dock & 2 grade loading doors
- 3 Phase electrical service 600 amp 600 volt
- 20' warehouse ceiling height
- New LED warehouse & office lighting
- Radiant tube heating in warehouse
- HVAC system in offices
- New updated offices, washroom and lunchroom
- Ample on-site parking
- Newly painted interior and exterior
- Constructed 1991