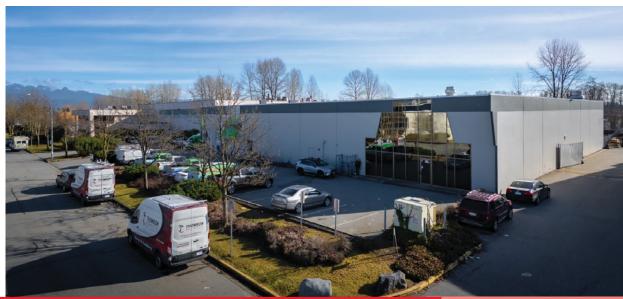

## PROPERTY FEATURES

- Quality concrete tilt-up construction
- 3 dock & 2 grade loading doors
- 3 Phase electrical service 600 amp 600 volt
- 20' warehouse ceiling height
- New LED warehouse & office lighting
- Radiant tube heating in warehouse
- HVAC system in offices
- New updated offices, washroom and lunchroom
- Ample on-site parking
- Newly painted interior and exterior
- Constructed 1991