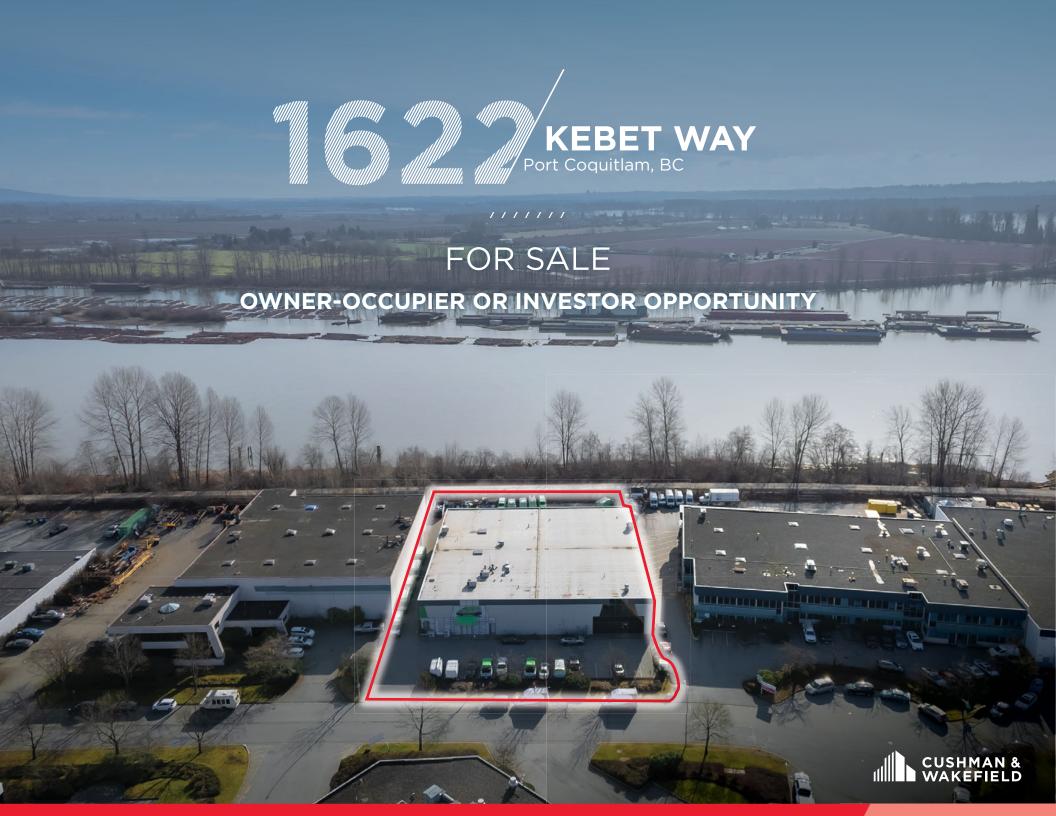

#### ///////

### SALIENT DETAILS

| ADDRESS              | 1622 Kebet Way, Port Coquitlam, BC                                                       |                                                       |
|----------------------|------------------------------------------------------------------------------------------|-------------------------------------------------------|
| PID                  | 015-670-988                                                                              |                                                       |
| LEGAL<br>DESCRIPTION | Lot 32 Plan NWP84360 District Lot 231<br>Land District 1 Land District 36                |                                                       |
| ZONING               | M1 General Industrial