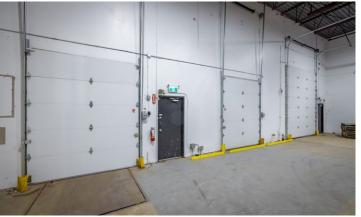

## PROPERTY FEATURES

- Quality concrete tilt-up construction
- 3 dock & 2 grade loading doors
- 3 Phase electrical service 600 amp 600 volt
- 20' warehouse ceiling height
- New LED warehouse & office lighting
- Radiant tube heating in warehouse
- HVAC system in offices
- New updated offices, washroom and lunchroom
- Ample on-site parking
- Newly painted interior and exterior
- Constructed 1991