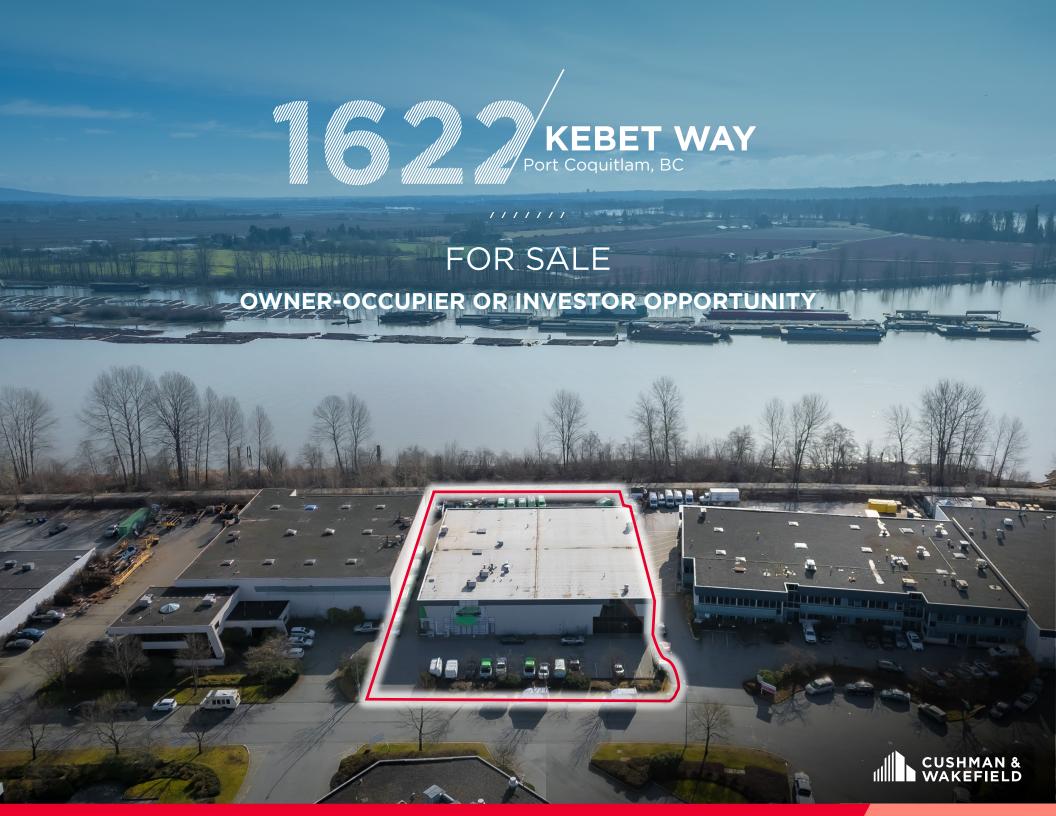

#### 1111111

### SALIENT DETAILS

| ADDRESS              | 1622 Kebet Way, Port Coquitlam, BC                                                       |                                                       |
|----------------------|------------------------------------------------------------------------------------------|-------------------------------------------------------|
| PID                  | 015-670-988                                                                              |                                                       |
| LEGAL<br>DESCRIPTION | Lot 32 Plan NWP84360 District Lot 231<br>Land District 1 Land District 36                |                                                       |
| ZONING               | M1 General Industrial