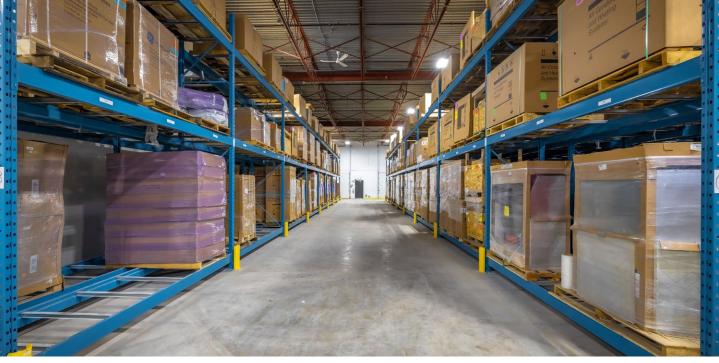

## PROPERTY FEATURES

- Quality concrete tilt-up construction
- 3 dock & 2 grade loading doors
- 3 Phase electrical service 600 amp 600 volt
- 20' warehouse ceiling height
- New LED warehouse & office lighting
- Radiant tube heating in warehouse
- HVAC system in offices
- New updated offices, washroom and lunchroom
- Ample on-site parking
- Newly painted interior and exterior
- Constructed 1991