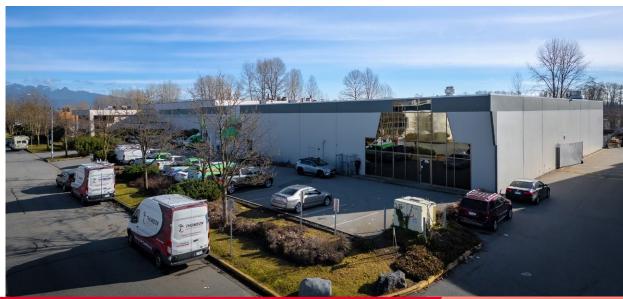

## PROPERTY FEATURES

- Quality concrete tilt-up construction
- 3 dock & 2 grade loading doors
- 3 Phase electrical service 600 amp 600 volt
- 20' warehouse ceiling height
- New LED warehouse & office lighting
- Radiant tube heating in warehouse
- HVAC system in offices
- New updated offices, washroom and lunchroom
- Ample on-site parking
- Newly painted interior and exterior
- Constructed 1991