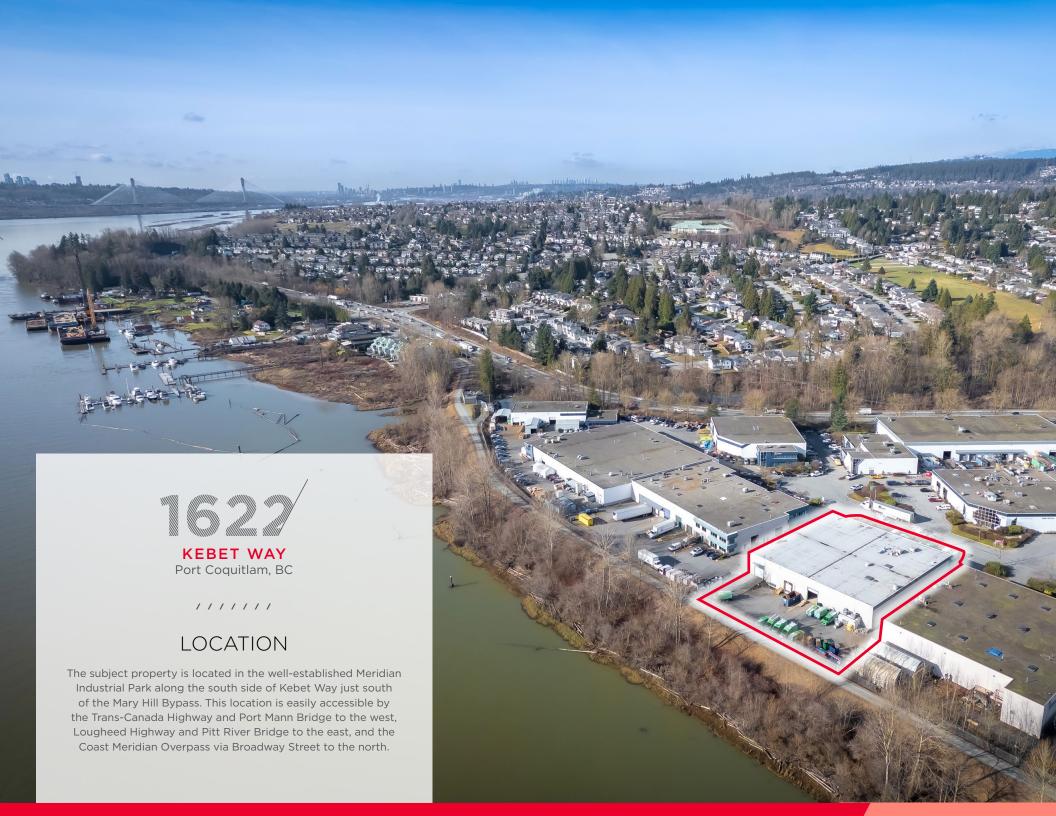

#### 1111111

### SALIENT DETAILS

| ADDRESS              | 1622 Kebet Way, Port Coquitlam, BC                                                       |                                                       |
|----------------------|------------------------------------------------------------------------------------------|-------------------------------------------------------|
| PID                  | 015-670-988                                                                              |                                                       |
| LEGAL<br>DESCRIPTION | Lot 32 Plan NWP84360 District Lot 231<br>Land District 1 Land District 36                |                                                       |
| ZONING               | M1 General Industrial