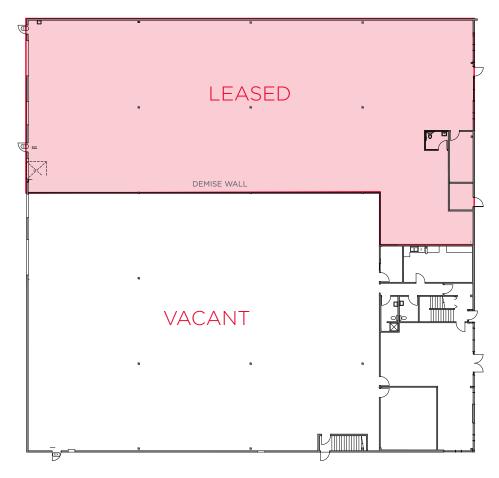

### SALIENT DETAILS

| ADDRESS              | 1622 Kebet Way, Port Coquitlam, BC                                                       |                                                       |
|----------------------|------------------------------------------------------------------------------------------|-------------------------------------------------------|
| PID                  | 015-670-988                                                                              |                                                       |
| LEGAL<br>DESCRIPTION | Lot 32 Plan NWP84360 District Lot 231<br>Land District 1 Land District 36                |                                                       |
| ZONING               | M1 General Industrial                                                                    |                                                       |
| LOT SIZE             | 1.00 acres                                                                               |                                                       |
| BUILDING AREA        | Second Floor Office<br>Ground Floor Office<br>Warehouse<br><b>Total Area</b>             | 2,845 sf<br>2,808 sf<br>19,558 sf<br><b>25,211 sf</b> |
| VACANT<br>POSSESSION | Office<br>Warehouse<br><b>Total Available Area</b>                                       | 3,178 sf<br>12,634 sf<br><b>15,812 sf</b>             |
| TENANCY              | 9,399 SF currently leased.<br>Lease expiry is May 31st, 2027<br>with no option to renew. |                                                       |
| GROSS TAXES          | \$127,001.93 (2024)                                                                      |                                                       |
| AVAILABLE            | Immediately                                                                              |                                                       |
| ASKING PRICE         | \$15,250,000 (\$605 psf)                                                                 |                                                       |
|                      |                                                                                          |                                                       |