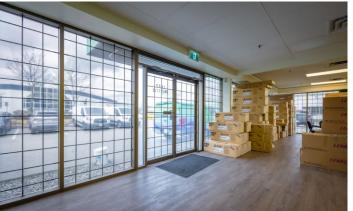

## PROPERTY FEATURES

- Quality concrete tilt-up construction
- 3 dock & 2 grade loading doors
- 3 Phase electrical service 600 amp 600 volt
- 20' warehouse ceiling height
- New LED warehouse & office lighting
- Radiant tube heating in warehouse
- HVAC system in offices
- New updated offices, washroom and lunchroom
- Ample on-site parking
- Newly painted interior and exterior
- Constructed 1991