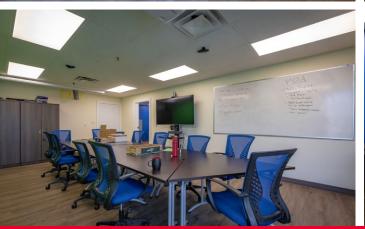

## PROPERTY FEATURES

- Quality concrete tilt-up construction
- 3 dock & 2 grade loading doors
- 3 Phase electrical service 600 amp 600 volt
- 20' warehouse ceiling height
- New LED warehouse & office lighting
- Radiant tube heating in warehouse
- HVAC system in offices
- New updated offices, washroom and lunchroom
- Ample on-site parking
- Newly painted interior and exterior
- Constructed 1991