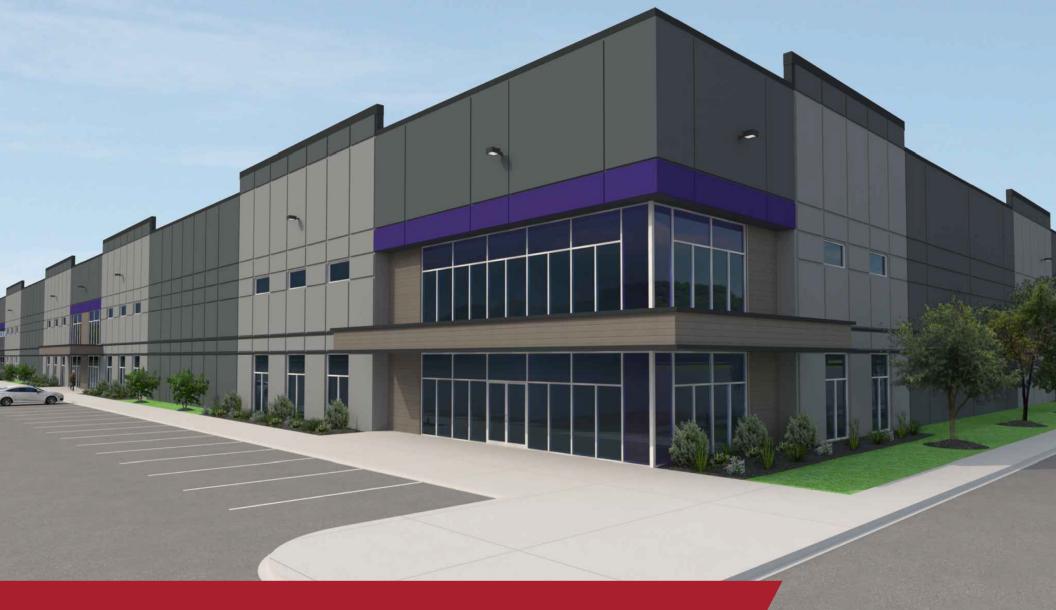

## **SANTA FE COMMERCE CENTER**

15620 SANTA FE TRAIL DRIVE, LENEXA, KS

## PROPERTY HIGHLIGHTS

- Proposed Single Load Industrial Buildings for Lease or BTS
- Building 1:
  - » 151,425 GSF
  - » Divisible to 30,000± SF
  - » 20 Dock High Doors
  - » 2 Drive In Doors
  - » 210' Deep
  - » ESFR Sprinkler
  - » Additional Trailer Parking Available
- Building 2:
  - » 70,130 GSF
  - » Divisible to 27,500± SF
  - » 12 Dock High Doors
  - » 2 Drive In Doors
  - » 170' Deep
- Great Visibility and Signage from I-35
- Infill Lenexa Location
- Potential for 10 Year 55% Tax Abatement
- Modern Tilt-Wall Construction
- PDP Approved by Lenexa
- BP2 Zoning