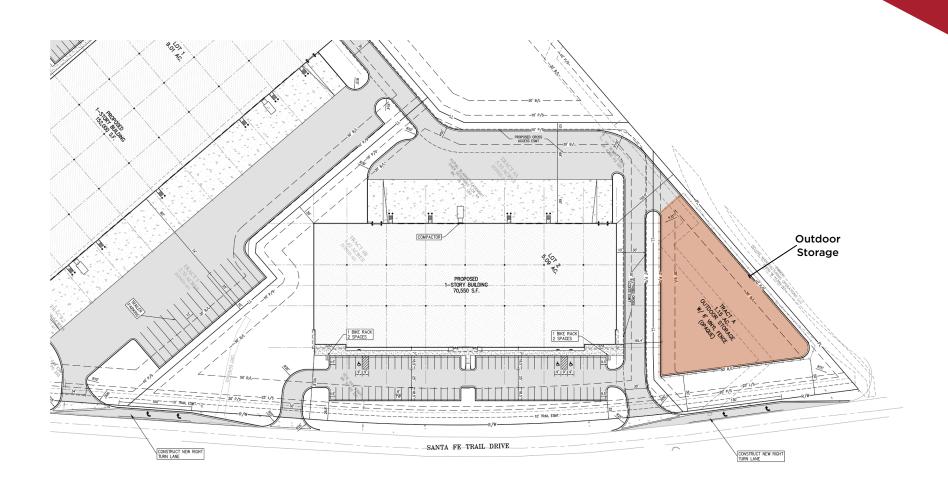

## FLOOR PLAN- BLDG 2

## PROPERTY HIGHLIGHTS

- Proposed Single Load Industrial Buildings for Lease or BTS
- Building 1:
  - » 151,425 GSF
  - » Divisible to 30,000± SF
  - » 20 Dock High Doors
  - » 2 Drive In Doors
  - » 210' Deep
  - » ESFR Sprinkler
  - » Additional Trailer Parking Available
- Building 2:
  - » 70,130 GSF
  - » Divisible to 27,500± SF
  - » 12 Dock High Doors
  - » 2 Drive In Doors
  - » 170' Deep
- Great Visibility and Signage from I-35
- Infill Lenexa Location
- Potential for 10 Year 55% Tax Abatement
- Modern Tilt-Wall Construction
- PDP Approved by Lenexa
- BP2 Zoning