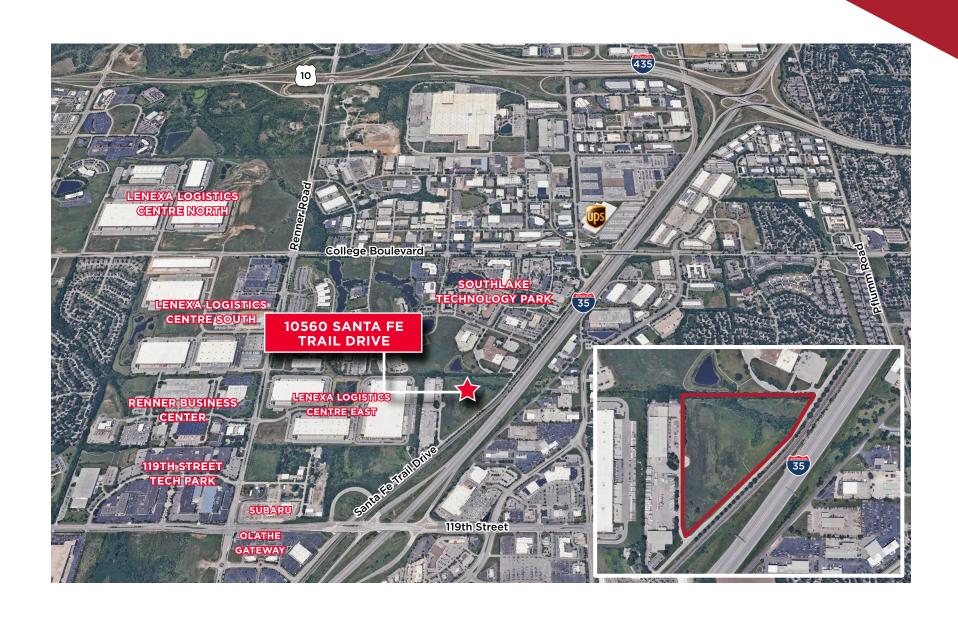

## **SANTA FE COMMERCE CENTER**

15620 SANTA FE TRAIL DRIVE, LENEXA, KS

## PROPERTY HIGHLIGHTS

- Proposed Single Load Industrial Buildings for Lease or BTS
- Building 1:
  - » 151,425 GSF
  - » Divisible to 30,000± SF
  - » 20 Dock High Doors
  - » 2 Drive In Doors
  - » 210' Deep
  - » ESFR Sprinkler
  - » Additional Trailer Parking Available
- Building 2:
  - » 70,130 GSF
  - » Divisible to 27,500± SF
  - » 12 Dock High Doors
  - » 2 Drive In Doors
  - » 170' Deep
- Great Visibility and Signage from I-35
- Infill Lenexa Location
- Potential for 10 Year 55% Tax Abatement
- Modern Tilt-Wall Construction
- PDP Approved by Lenexa
- BP2 Zoning