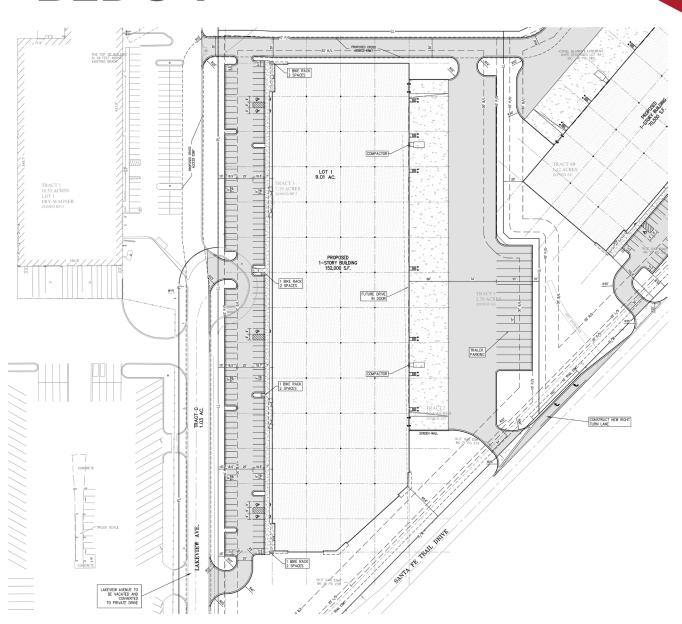

FOR LEASE OR BTS

## **SANTA FE COMMERCE CENTER**

15620 SANTA FE TRAIL DRIVE, LENEXA, KS



## PROPERTY HIGHLIGHTS



- Proposed Single Load Industrial Buildings for Lease or BTS
- Building 1:
  - » 151,425 GSF
  - » Divisible to 30,000± SF
  - » 20 Dock High Doors
  - » 2 Drive In Doors
  - » 210' Deep
  - » ESFR Sprinkler
  - » Additional Trailer Parking Available
- Building 2:
  - » 70,130 GSF
  - » Divisible to 27,500± SF
  - » 12 Dock High Doors
  - » 2 Drive In Doors
  - » 170' Deep
- Great Visibility and Signage from I-35
- Infill Lenexa Location
- Potential for 10 Year 55% Tax Abatement
- Modern Tilt-Wall Construction
- PDP Approved by Lenexa
- BP2 Zoning





## FLOOR PLAN- BLDG 1





## FLOOR PLAN- BLDG 2