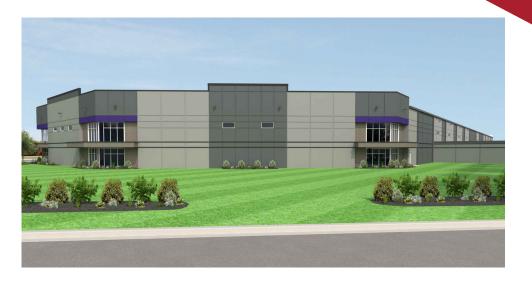

## **SANTA FE COMMERCE CENTER**

15620 SANTA FE TRAIL DRIVE, LENEXA, KS

## PROPERTY HIGHLIGHTS

- Proposed Single Load Industrial Buildings for Lease or BTS
- Building 1:
  - » 151,425 GSF
  - » Divisible to 30,000± SF
  - » 20 Dock High Doors
  - » 2 Drive In Doors
  - » 210' Deep
  - » ESFR Sprinkler
  - » Additional Trailer Parking Available
- Building 2:
  - » 70,130 GSF
  - » Divisible to 27,500± SF
  - » 12 Dock High Doors
  - » 2 Drive In Doors
  - » 170' Deep
- Great Visibility and Signage from I-35
- Infill Lenexa Location
- Potential for 10 Year 55% Tax Abatement
- Modern Tilt-Wall Construction
- PDP Approved by Lenexa
- BP2 Zoning