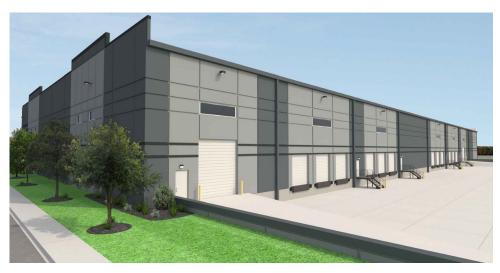

## **SANTA FE COMMERCE CENTER**

15620 SANTA FE TRAIL DRIVE, LENEXA, KS

## PROPERTY HIGHLIGHTS

- Proposed Single Load Industrial Buildings for Lease or BTS
- Building 1:
  - » 151,425 GSF
  - » Divisible to 30,000± SF
  - » 20 Dock High Doors
  - » 2 Drive In Doors
  - » 210' Deep
  - » ESFR Sprinkler
  - » Additional Trailer Parking Available
- Building 2:
  - » 70,130 GSF
  - » Divisible to 27,500± SF
  - » 12 Dock High Doors
  - » 2 Drive In Doors
  - » 170' Deep
- Great Visibility and Signage from I-35
- Infill Lenexa Location
- Potential for 10 Year 55% Tax Abatement
- Modern Tilt-Wall Construction
- PDP Approved by Lenexa
- BP2 Zoning