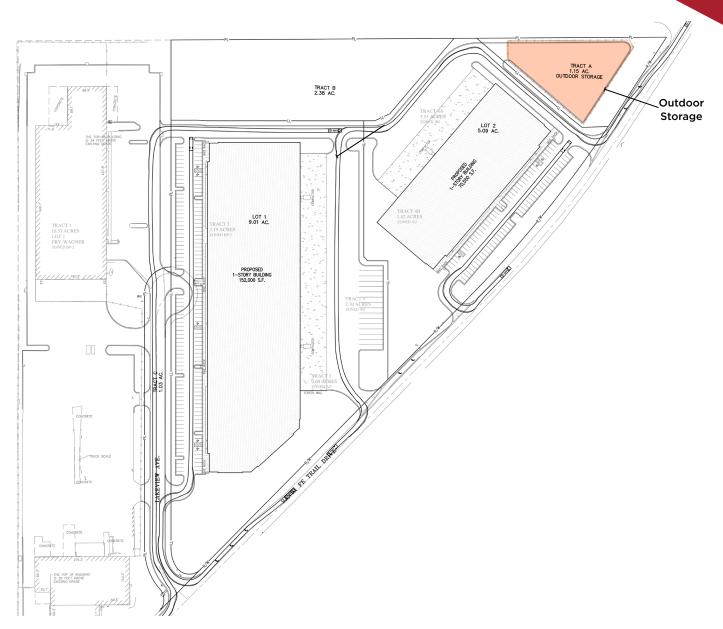

## PROPERTY HIGHLIGHTS

- Proposed Single Load Industrial Buildings for Lease or BTS
- Building 1:
  - » 151,425 GSF
  - » Divisible to 30,000± SF
  - » 20 Dock High Doors
  - » 2 Drive In Doors
  - » 210' Deep
  - » ESFR Sprinkler
  - » Additional Trailer Parking Available
- Building 2:
  - » 70,130 GSF
  - » Divisible to 27,500± SF
  - » 12 Dock High Doors
  - » 2 Drive In Doors
  - » 170' Deep
- Great Visibility and Signage from I-35
- Infill Lenexa Location
- Potential for 10 Year 55% Tax Abatement
- Modern Tilt-Wall Construction
- PDP Approved by Lenexa
- BP2 Zoning

## FLOOR PLAN- BLDG 1

## FLOOR PLAN- BLDG 2