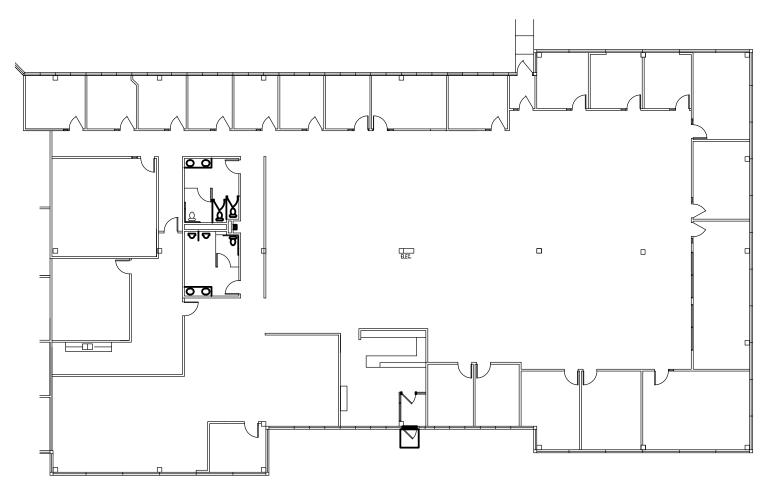

## **// FLOOR PLAN**

#### **SUITE 130**

| OFFICE AREA | TECH AREA | TOTAL SF  |
|-------------|-----------|-----------|
| 12,897 SF   | 0 SF      | 12,897 SF |