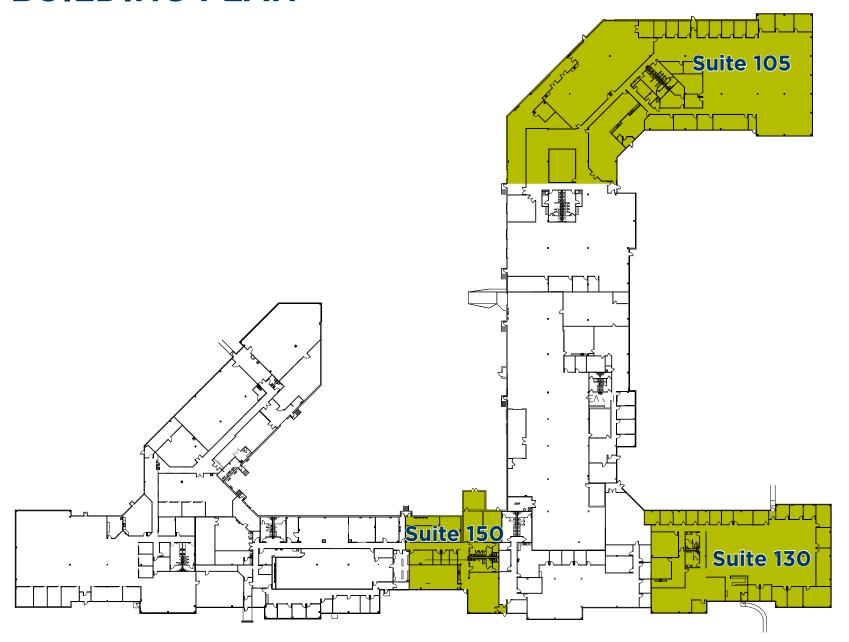

## **// BUILDING PLAN**

### **// BUILDING SPECS**

**Building Size** 

123,854 SF

**Available Space** 

Suite 130

12,897 SF Office

Suite 150

3,613 SF Office

900 SF Tech

4,513 SF Total

Suite 105

19,624 SF Office

4,546 SF Lab

2,050 SF Whse

26,210 SF Total

**Clear Height** 