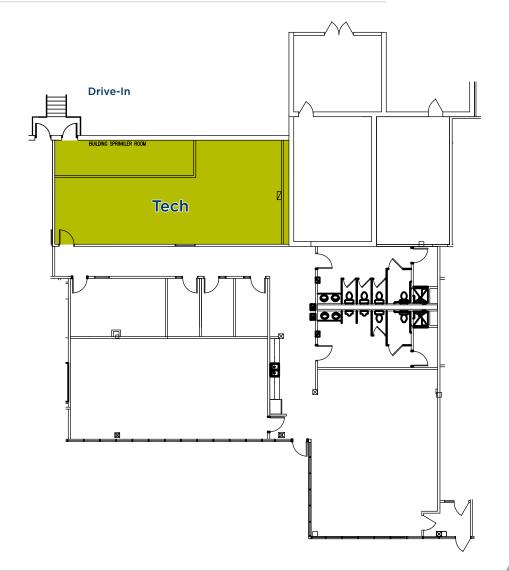

## **// FLOOR PLAN**

# **FLOOR PLAN**SUITE 150

| OFFICE AREA | TECH AREA | TOTAL SF | LOADING    |
|-------------|-----------|----------|------------|
| 3,613 SF    | 900 SF    | 4,513 SF | 1 drive-in |