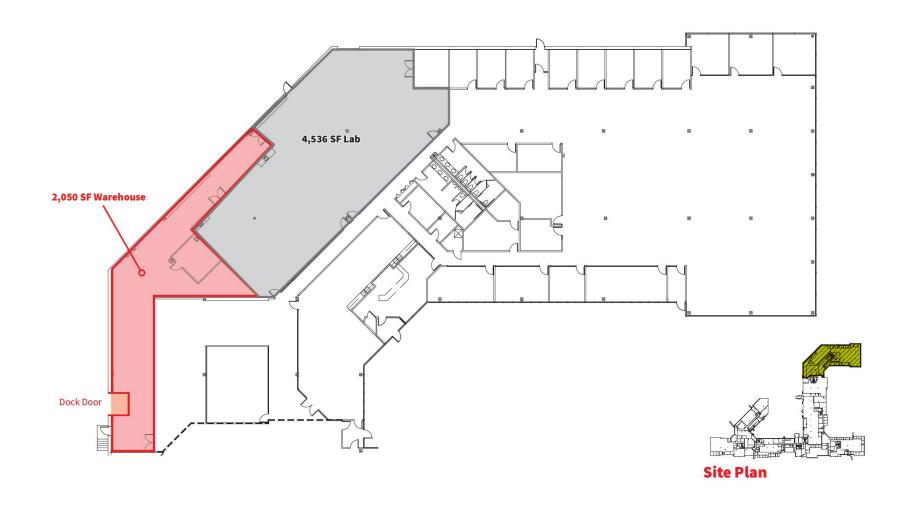

## **// FLOOR PLAN**

# **FLOOR PLAN**SUITE 105

| OFFICE AREA | LAB AREA | WAREHOUSE AREA | TOTAL SF  | LOADING |
|-------------|----------|----------------|-----------|---------|
| 19,624 SF   | 4,536 SF | 2,050 SF       | 26,210 SF | 1 dock  |