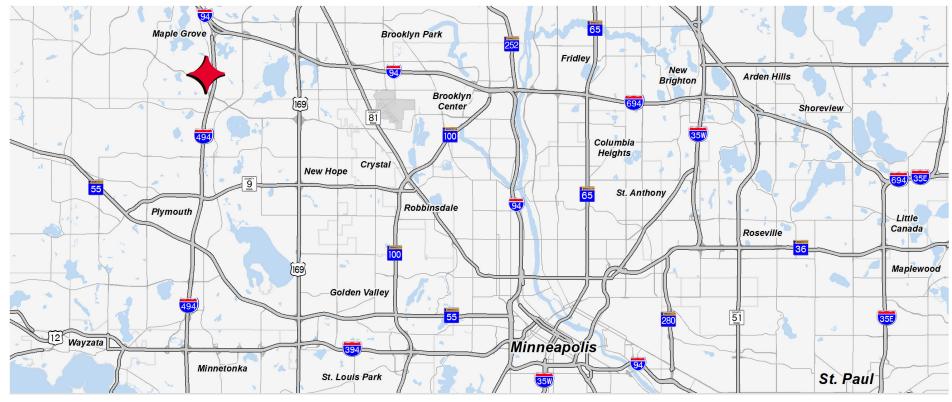

### // PROPERTY FEATURES

- Great location just off of I-494 north of Bass Lake Road
- Ample parking
- Extensive glass line
- Great for Med-tech users
- Park-like setting overlooking natural wetlands