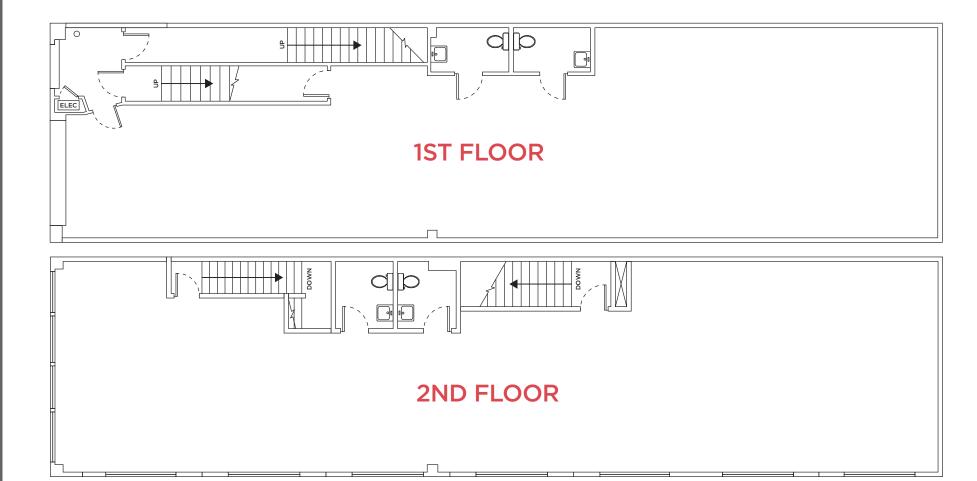

## **FLOOR PLAN**

| TOTAL     | 4,582 SF |
|-----------|----------|
| 2ND FLOOR | 2,298 SF |
| 1ST FLOOR | 2,284 SF |