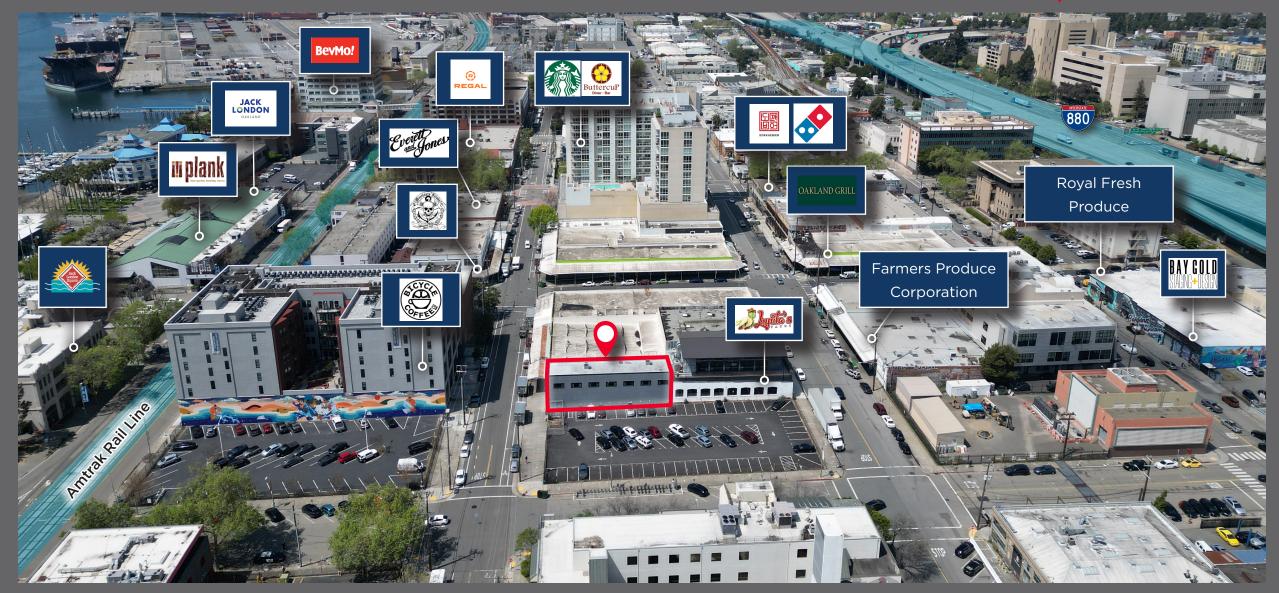

## RETAIL/MAKER/OFFICE SPACE AVAILABLE

- 1ST FLOOR 2,284 SF
- 2ND FLOOR 2,298 SF
- **FRONTAGE** 28' on 2nd Street
- **LEASE TYPE** Gross
- **ASKING RENT** \$2.75 Gross
- NEIGHBORSOakland Produce Market, JackLondon Square, Scott's Seafood,Plank, Amtrak & More

### AMENITIES MAP

For more information, please contact: