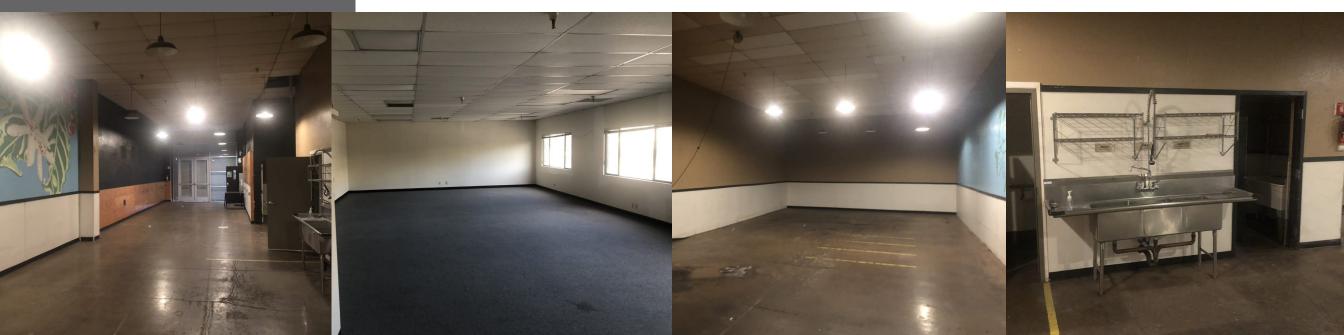

# COMMENTS

• Floor Drains and Washing Infrastructure on Ground Floor

\*\*\*\*\*\*\*\*\*\*

- Central Jack London Square Location
- Space Now Vacant with Recent Market Ready Improvements Completed
- Easy Freeway Access
- Block From Amtrack Line & 15 minute walk to BART station
- Restrooms on both floors
- Large Roll Up Door Customer/Employee Entrance