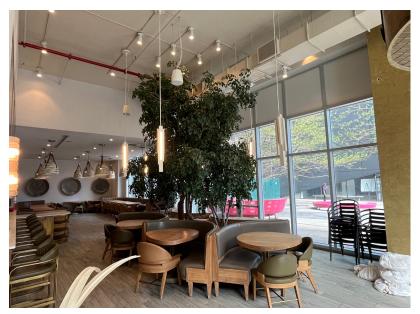

for abundant natural light
- 100 Feet of frontage and visibility 40 Feet of storefront on Ashland Place and 60 Feet of storefront facing a well-maintained, tree-lined plaza
- Open-air kitchen/bar area in place and dining occupancy for 80 guests
- Prior tenant's layout allowed for 94-person dining capacity
- Blade awning for expanded tenant signage presence
- Access to Lower Level dry storage area available



# 280 ASHLAND PLACE

# **GROUND FLOOR**

# **EXISTING KITCHEN STATUS & INFRASTRUCTURE**

- Vented with hood & gas
- Large standalone pizza oven
- Walk-in cooler box
- Prep, dishwashing and storage
- Three guest restrooms
- Built entry bar for 6 guests
- Open-face kitchen bar for 7 guests
- Corner-like facade with potential for outdoor dining along the 60 Foot plaza



# **INTERIOR**

















## **CONTACT INFORMATION**

### **ALAN SCHMERZLER**

+1 212 841 5930 alan.schmerzler@cushwake.com

## MITZI FLEXER

+1 718 307 6504 mitzi.flexer@cushwake.com

### **CATHERINE MERCK**

+1 212 698 2621 catherine.merck@cushwake.com

1290 Avenue of the Americas New York, New York 10104 +1 212 841 7500 cushmanwakefield.com

©2024 Cushman & Wakefield. All rights reserved. The information contained in this communication is strictly confidential. This information has been obtained from sources believed to be reliable but has not been verified. NO WARRANTY OR REPRESENTATION, EXPRESS OR IMPLIED, IS MADE AS TO THE CONDITION OF THE PROPERTY (OR PROPERTIES) REFERENCED HEREIN OR AS TO THE ACCURACY OR COMPLETENESS OF THE INFORMATION CONTAINED HEREIN, AND SAME IS SUBMITTED SUBJECT TO ERROR