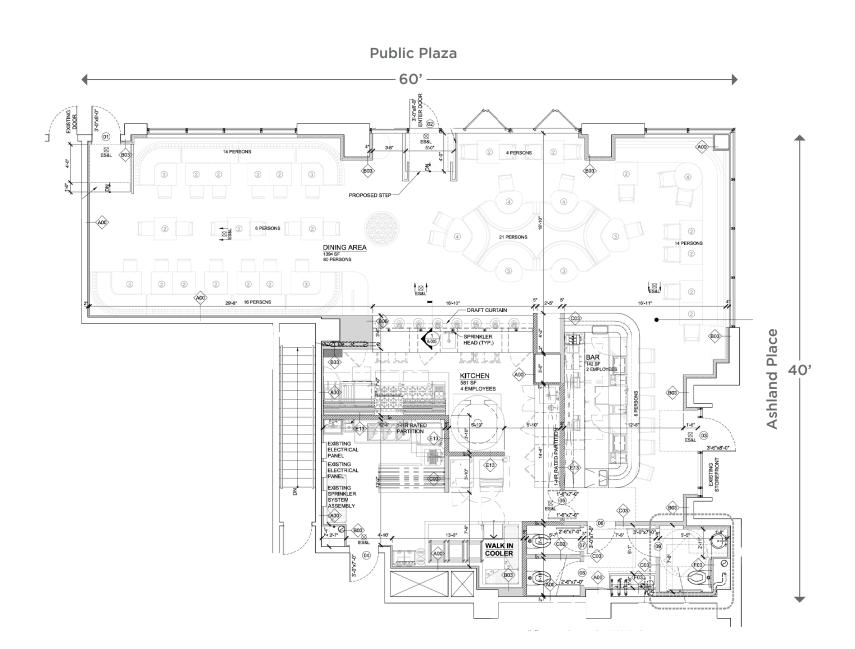

# **GROUND FLOOR**

# **EXISTING KITCHEN STATUS & INFRASTRUCTURE**

- Vented with hood & gas
- Large standalone pizza oven
- Walk-in cooler box
- Prep, dishwashing and storage
- Three guest restrooms
- Built entry bar for 6 guests
- Open-face kitchen bar for 7 guests
- Corner-like facade with potential for outdoor dining along the 60 Foot plaza