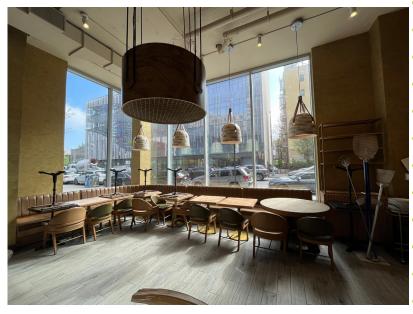

abundant natural light
- 100 Feet of frontage and visibility 40 Feet of storefront on Ashland Place and 60 Feet of storefront facing a well-maintained, tree-lined plaza
- Open-air kitchen/bar area in place and dining occupancy for 80 guests
- Prior tenant's layout allowed for 94-person dining capacity
- Blade awning for expanded tenant signage presence
- Access to Lower Level dry storage area available



# 280 ASHLAND PLACE

# **GROUND FLOOR**

# **EXISTING KITCHEN STATUS & INFRASTRUCTURE**

- Vented with hood & gas
- Large standalone pizza oven
- Walk-in cooler box
- Prep, dishwashing and storage
- Three guest restrooms
- Built entry bar for 6 guests
- Open-face kitchen bar for 7 guests
- Corner-like facade with potential for outdoor dining along the 60 Foot plaza



# **INTERIOR**

















## **CONTACT INFORMATION**

### **ALAN SCHMERZLER**

+1 212 841 5930 alan.schmerzler@cushwake.com

## MITZI FLEXER

+1 718 307 6504 mitzi.flexer@cushwake.com

### **CATHERINE MERCK**

+1 212 698 2621 catherine.merck@cushwake.com

1290 Avenue of the Americas New York, New York 10104 +1 212 841 7500 cushmanwakefield.com

©2024 Cushman & Wakefield. All rights reserved. The information contained in this communication is strictly confidential. This information has been obtained from sources believed to be reliable but has not been verified. NO WARRANTY OR REPRESENTATION, EXPRESS OR IMPLIED, IS MADE AS TO THE CONDITION OF THE PROPERTY (OR PROPERTIES) REFERENCED HEREIN OR AS TO THE ACCURACY OR COMPLETENESS OF THE INFORMATION CONTAINED HEREIN, AND SAME IS SUBMITTED SUBJECT TO ERRORS, O