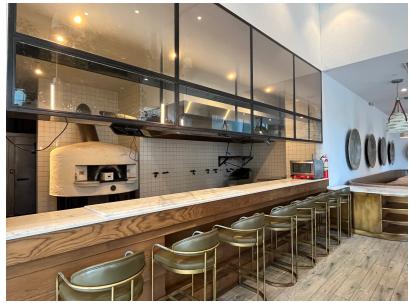

# **GROUND FLOOR**

# **EXISTING KITCHEN STATUS & INFRASTRUCTURE**

- Vented with hood & gas
- Large standalone pizza oven
- Walk-in cooler box
- Prep, dishwashing and storage
- Three guest restrooms
- Built entry bar for 6 guests
- Open-face kitchen bar for 7 guests
- Corner-like facade with potential for outdoor dining along the 60 Foot plaza