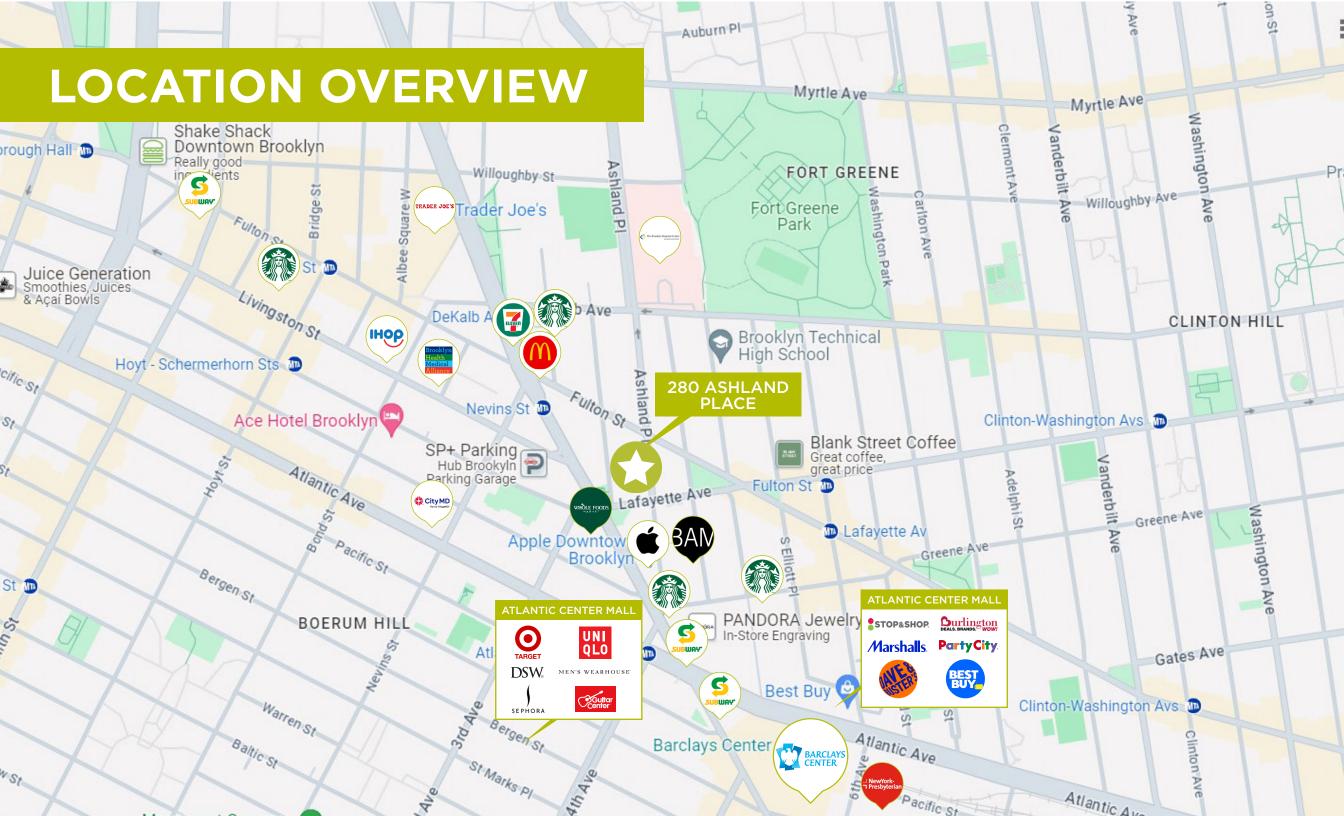

### **NEIGHBORING RETAILER, RESTAURANTS & ATTRACTIONS:**

Tacombi, Apple, Brooklyn Academy of Music, Whole Foods, Crunch Fitness,
The Center for Fiction, Blick Art Materials