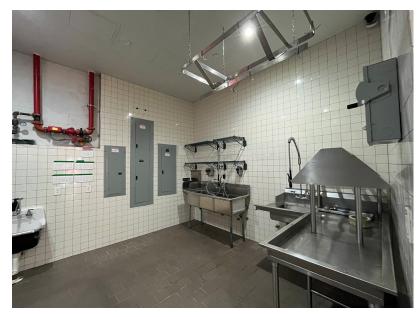

# **EXISTING KITCHEN STATUS & INFRASTRUCTURE**

- Vented with hood & gas
- Large standalone pizza oven
- Walk-in cooler box
- Prep, dishwashing and storage
- Three guest restrooms
- Built entry bar for 6 guests
- Open-face kitchen bar for 7 guests
- Corner-like facade with potential for outdoor dining along the 60 Foot plaza