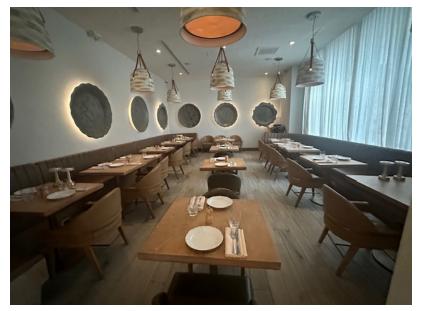

dant natural light
- 100 Feet of frontage and visibility 40 Feet of storefront on Ashland Place and 60 Feet of storefront facing a well-maintained, tree-lined plaza
- Open-air kitchen/bar area in place and dining occupancy for 80 guests
- Prior tenant's layout allowed for 94-person dining capacity
- Blade awning for expanded tenant signage presence
- Access to Lower Level dry storage area available



# 280 ASHLAND PLACE

# **GROUND FLOOR**

# **EXISTING KITCHEN STATUS & INFRASTRUCTURE**

- Vented with hood & gas
- Large standalone pizza oven
- Walk-in cooler box
- Prep, dishwashing and storage
- Three guest restrooms
- Built entry bar for 6 guests
- Open-face kitchen bar for 7 guests
- Corner-like facade with potential for outdoor dining along the 60 Foot plaza



# **INTERIOR**

















## **CONTACT INFORMATION**

### **ALAN SCHMERZLER**

+1 212 841 5930 alan.schmerzler@cushwake.com

## MITZI FLEXER

+1 718 307 6504 mitzi.flexer@cushwake.com

### **CATHERINE MERCK**

+1 212 698 2621 catherine.merck@cushwake.com

1290 Avenue of the Americas New York, New York 10104 +1 212 841 7500 cushmanwakefield.com

©2024 Cushman & Wakefield. All rights reserved. The information contained in this communication is strictly confidential. This information has been obtained from sources believed to be reliable but has not been verified. NO WARRANTY OR REPRESENTATION, EXPRESS OR IMPLIED, IS MADE AS TO THE CONDITION OF THE PROPERTY (OR PROPERTIES) REFERENCED HEREIN OR AS TO THE ACCURACY OR COMPLETENESS OF THE INFORMATION CONTAINED HEREIN, AND SAME IS SUBMITTED SUBJECT TO ERRORS, OMISS