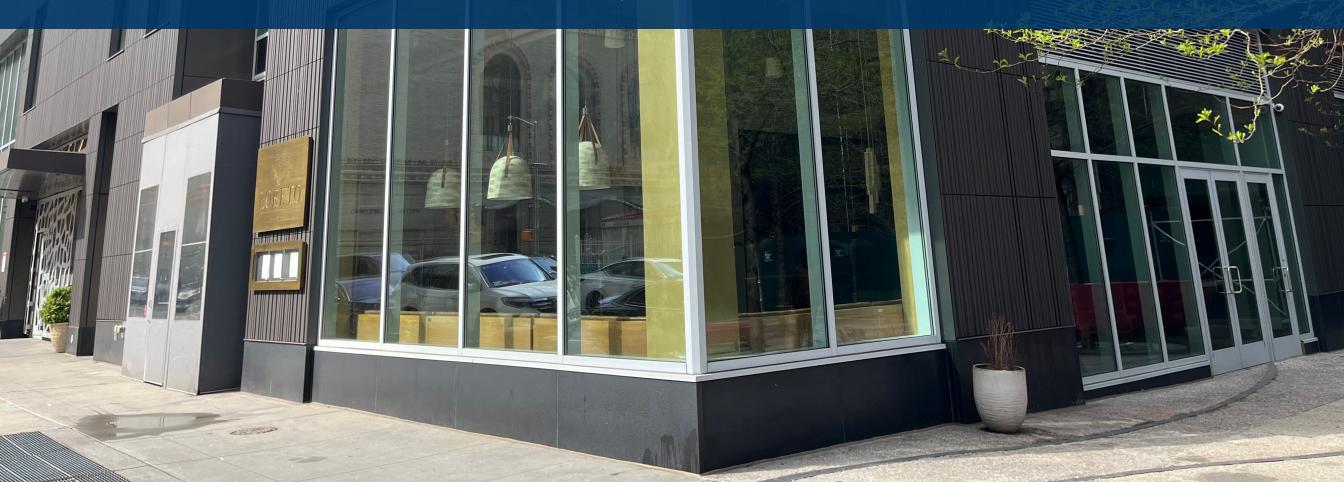

### FRONTAGE:

• 40 Feet on Ashland Place and Public Plaza visibility

### **COMMENTS:**

- Prime restaurant opportunity at the base of a luxury residential tower, Caesura, in the heart of Downtown Brooklyn
- Fully vented with gas and existing kitchen infrastructure in place
- · Double-height storefront with expansive windows providing for abundant natural light
- 100 Feet of frontage and visibility 40 Feet of storefront on Ashland Place and 60 Feet of storefront facing a well-maintained, tree-lined plaza
- Open-air kitchen/bar area in place and dining occupancy for 80 guests
- Prior tenant's layout allowed for 94-person dining capacity
- Blade awning for expanded tenant signage presence
- Access to Lower Level dry storage area available