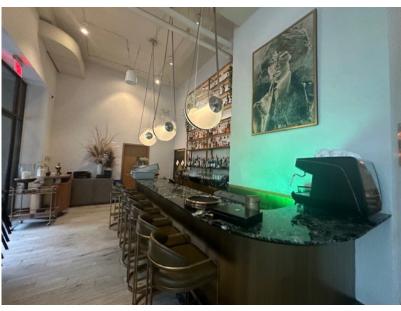

# **INTERIOR**

# **EXISTING KITCHEN STATUS & INFRASTRUCTURE**

- Vented with hood & gas
- Large standalone pizza oven
- Walk-in cooler box
- Prep, dishwashing and storage
- Three guest restrooms
- Built entry bar for 6 guests
- Open-face kitchen bar for 7 guests
- Corner-like facade with potential for outdoor dining along the 60 Foot plaza

### **COMMENTS:**

- Prime restaurant opportunity at the base of a luxury residential tower, Caesura, in the heart of Downtown Brooklyn
- Fully vented with gas and existing kitchen infrastructure in place
- · Double-height storefront with expansive windows providing for abundant natural light
- 100 Feet of frontage and visibility 40 Feet of storefront on Ashland Place and 60 Feet of storefront facing a well-maintained, tree-lined plaza
- Open-air kitchen/bar area in place and dining occupancy for 80 guests
- Prior tenant's layout allowed for 94-person dining capacity
- Blade awning for expanded tenant signage presence
- Access to Lower Level dry storage area available