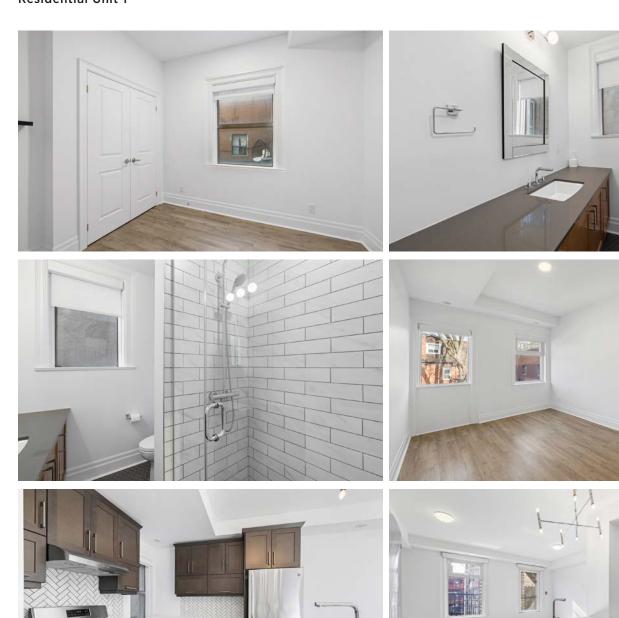

|
| PIN                           | 213030058                                                                                                                                       |
| Legal Description             | PT LT 1 PL 453 PARKDALE AS IN OD42036 EXCEPT THE EASEMENT THEREIN; CITY OF TORONTO                                                              |
| Total Renovation Budget Spent | \$1.65 Million                                                                                                                                  |
| Asking Price                  | <del>\$4,995,000</del> \$4,795,000                                                                                                              |

### SURVEY





## PHOTO GALLERY

## Residential Unit 1





## PHOTO GALLERY

## Commercial Unit







## **Exterior Photos**









#### **SUBMISSION GUIDELINES**

Cushman & Wakefield ULC has been retained as exclusive advisor ("Advisor") to seek proposals for the disposition of 1464 Queen Street West, Toronto, Ontario. Interested purchasers will be required to execute and submit the Vendor's form of Confidentiality Agreement ("CA") prior to receiving detailed information on the Offering which may be accessed by an online data room. Submission of offers should be received on the Vendor's form and will be reviewed on an as received basis.

#### PRICE

The Property is offered for sale at a price of 4,995,000 4,795,000.

### **SUBMISSIONS**

Offers are to be submitted to the listing team at:

#### Joel Goulding

Cushman & Wakefield ULC 161 Bay