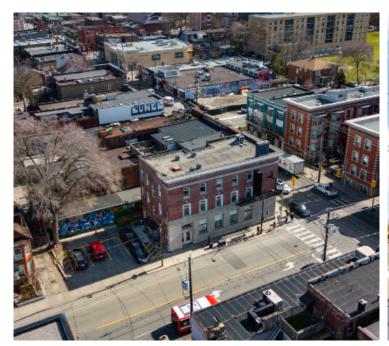

## Prime Streetfront Location

Positioned prominently on the corner of Queen Street West and Lansdowne Avenue in the heart of Toronto's downtown west, the property boasts an impressive 37 ft of frontage along Queen St. W and 120 ft on Lansdowne Ave. The Property currently offers an end-user the opportunity to occupy the ground and lower level for their own use, or for an investor to acquire the property and lease the retail premises to a new tenant.