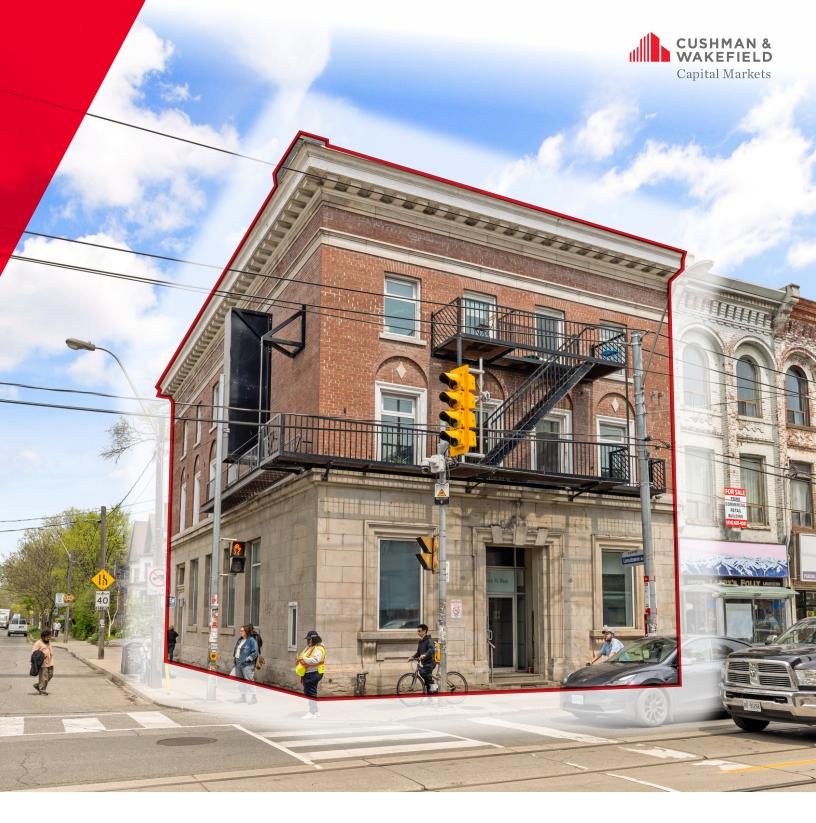

## High Visibility User/Investor Corner Retail & Residential Property in Parkdale

FOR SALE: 1464 QUEEN STREET WEST, TORONTO, ON

## Prime Streetfront Location

Positioned prominently on the corner of Queen Street West and Lansdowne Avenue in the heart of Toronto's downtown west, the property boasts an impressive 37 ft of frontage along Queen St. W and 120 ft on Lansdowne Ave. The Property currently offers an end-user the opportunity to occupy the ground and lower level for their own use, or for an investor to acquire the property and lease the retail premises to a new tenant.

| Address                       | 1464 Queen Street West, Toronto                                                                                                                 |
|-------------------------------|-------------------------------------------------------------------------------------------------------------------------------------------------|
| Frontage                      | 37.77 ft along Queen Street West<br>120.20 ft along Lansdowne Avenue                                                                            |
| Land Size                     | 4,542.37 sf                                                                                                                                     |
| Building Size                 | Lower Level: 2,638 sf  Commercial: 2,638 sf  Residential: 5,276 sf  Total GLA: 10,552 sf                                                        |
| Unit breakdown                | Third Floor: 2-Residential Apartment - fully leased  Second Floor: 2-Residential Apartment - 1 vacant  First Floor: VACANT  Lower Level: VACANT |
| Parking                       | 4 spaces at rear                                                                                                                                |
| Zoning                        | CR 2.5 (c1.0; r2.0) SS2 (x1766)                                                                                                                 |
| Land Use                      | Mixed Use Areas                                                                                                                                 |
| PIN                           | 213030058                                                                                                                                       |
| Legal Description             | PT LT 1 PL 453 PARKDALE AS IN OD42036 EXCEPT THE EASEMENT THEREIN; CITY OF TORONTO                                                              |
| Total Renovation Budget Spent | \$1.65 Million                                                                                                                                  |
| Asking Price                  | <del>\$4,995,000</del> \$4,795,000                                                                                                              |