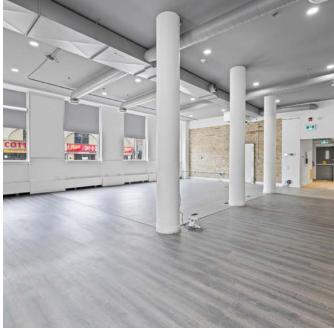

| 213030058                                                                                                                                       |
| Legal Description             | PT LT 1 PL 453 PARKDALE AS IN OD42036 EXCEPT THE EASEMENT THEREIN; CITY OF TORONTO                                                              |
| Total Renovation Budget Spent | \$1.65 Million                                                                                                                                  |
| Asking Price                  | <del>\$4,995,000</del> \$4,795,000                                                                                                              |

### SURVEY





## PHOTO GALLERY

## Residential Unit 1





## PHOTO GALLERY

## Commercial Unit







## **Exterior Photos**









#### **SUBMISSION GUIDELINES**

Cushman & Wakefield ULC has been retained as exclusive advisor ("Advisor") to seek proposals for the disposition of 1464 Queen Street West, Toronto, Ontario. Interested purchasers will be required to execute and submit the Vendor's form of Confidentiality Agreement ("CA") prior to receiving detailed information on the Offering which may be accessed by an online data room. Submission of offers should be received on the Vendor's form and will be reviewed on an as received basis.

#### PRICE

The Property is offered for sale at a price of 4,995,000 4,795,000.

### **SUBMISSIONS**

Offers are to be submitted to the listing team at:

#### Joel Goulding

Cushman & Wakefield ULC 161 Bay Street, Suite 1500 Toronto, ON, M5J 2S1 | Can