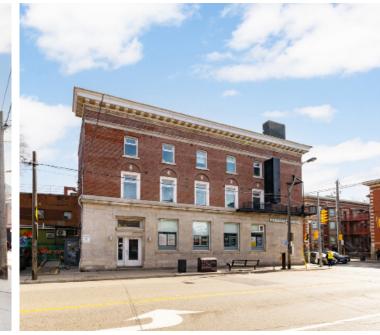

|
| Legal Description             | PT LT 1 PL 453 PARKDALE AS IN OD42036 EXCEPT THE EASEMENT THEREIN; CITY OF TORONTO                                                              |
| Total Renovation Budget Spent | \$1.65 Million                                                                                                                                  |
| Asking Price                  | <del>\$4,995,000</del> \$4,795,000                                                                                                              |

### SURVEY





## PHOTO GALLERY

## Residential Unit 1





## PHOTO GALLERY

## Commercial Unit







## **Exterior Photos**









#### **SUBMISSION GUIDELINES**

Cushman & Wakefield ULC has been retained as exclusive advisor ("Advisor") to seek proposals for the disposition of 1464 Queen Street West, Toronto, Ontario. Interested purchasers will be required to execute and submit the Vendor's form of Confidentiality Agreement ("CA") prior to receiving detailed information on the Offering which may be accessed by an online data room. Submission of offers should be received on the Vendor's form and will be reviewed on an as received basis.

#### PRICE

The Property is offered for sale at a price of 4,995,000 4,795,000.

### **SUBMISSIONS**

Offers are to be submitted to the listing team at:

#### Joel Goulding

Cushman & Wakefield ULC 161 Bay Street, Suite 1500 Toronto, ON, M5J 2S1 | Canada



# National Capital Ma