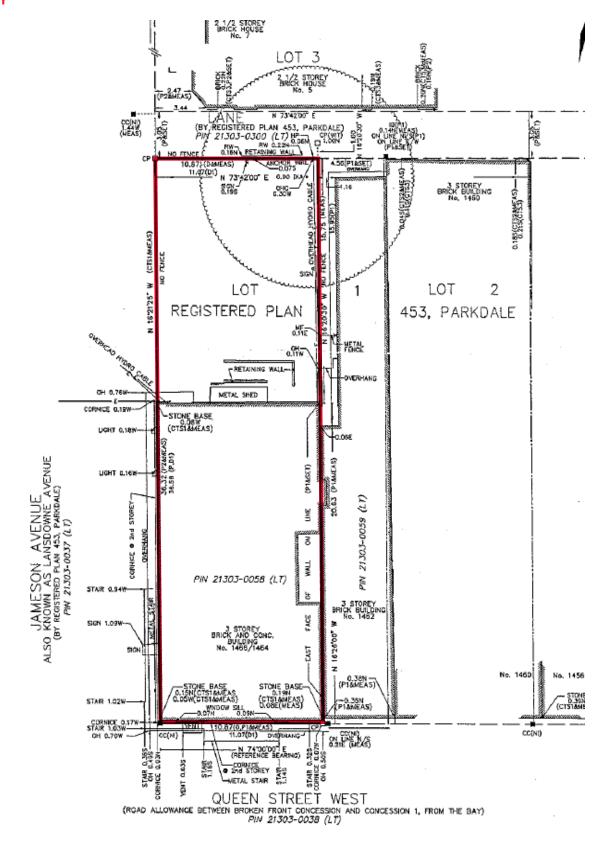

|
| PIN                           | 213030058                                                                                                                                       |
| Legal Description             | PT LT 1 PL 453 PARKDALE AS IN OD42036 EXCEPT THE EASEMENT THEREIN; CITY OF TORONTO                                                              |
| Total Renovation Budget Spent | \$1.65 Million                                                                                                                                  |
| Asking Price                  | <del>\$4,995,000</del> \$4,795,000                                                                                                              |

### SURVEY





## PHOTO GALLERY

## Residential Unit 1





## PHOTO GALLERY

## Commercial Unit







## **Exterior Photos**









#### **SUBMISSION GUIDELINES**

Cushman & Wakefield ULC has been retained as exclusive advisor ("Advisor") to seek proposals for the disposition of 1464 Queen Street West, Toronto, Ontario. Interested purchasers will be required to execute and submit the Vendor's form of Confidentiality Agreement ("CA") prior to receiving detailed information on the Offering which may be accessed by an online data room. Submission of offers should be received on the Vendor's form and will be reviewed on an as received basis.

#### PRICE

The Property is offered for sale at a price of 4,995,000 4,795,000.

### **SUBMISSIONS**

Offers are to be submitted to the listing team at:

#### J