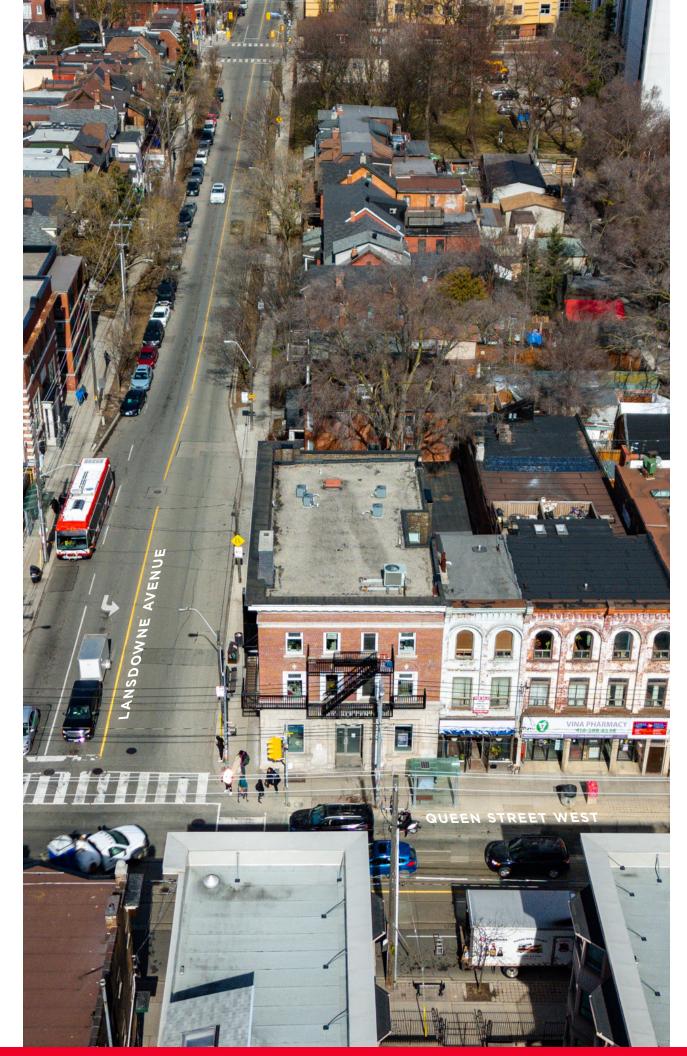

## Prime Streetfront Location

Positioned prominently on the corner of Queen Street West and Lansdowne Avenue in the heart of Toronto's downtown west, the property boasts an impressive 37 ft of frontage along Queen St. W and 120 ft on Lansdowne Ave. The Property currently offers an end-user the opportunity to occupy the ground and lower level for their own use, or for an investor to acquire the property and lease the retail premises to a new tenant.

## **Exterior Photos**