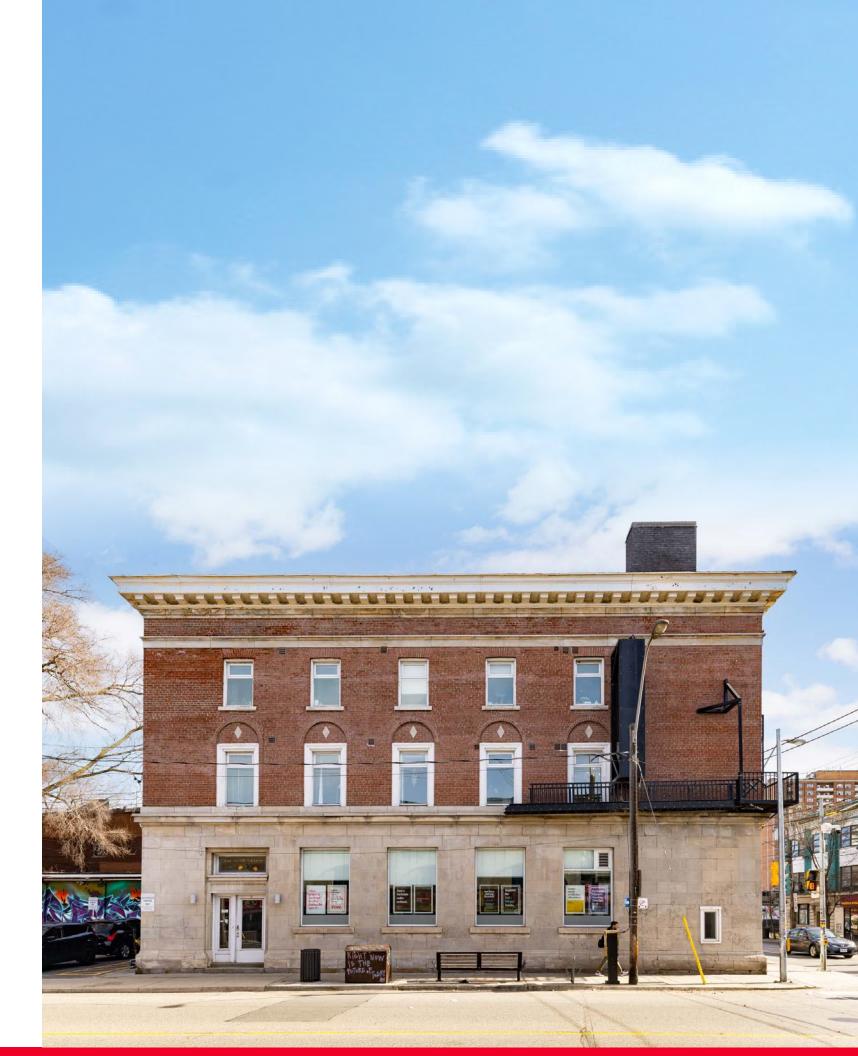

|
| PIN                           | 213030058                                                                                                                                       |
| Legal Description             | PT LT 1 PL 453 PARKDALE AS IN OD42036 EXCEPT THE EASEMENT THEREIN; CITY OF TORONTO                                                              |
| Total Renovation Budget Spent | \$1.65 Million                                                                                                                                  |
| Asking Price                  | <del>\$4,995,000</del> \$4,795,000                                                                                                              |

### SURVEY





## PHOTO GALLERY

## Residential Unit 1





## PHOTO GALLERY

## Commercial Unit







## **Exterior Photos**









#### **SUBMISSION GUIDELINES**

Cushman & Wakefield ULC has been retained as exclusive advisor ("Advisor") to seek proposals for the disposition of 1464 Queen Street West, Toronto, Ontario. Interested purchasers will be required to execute and submit the Vendor's form of Confidentiality Agreement ("CA") prior to receiving detailed information on the Offering which may be accessed by an online data room. Submission of offers should be received on the Vendor's form and will be reviewed on an as received basis.

#### PRICE

The Property is offered for sale at a price of 4,995,000 4,795,000.

### **SUBMISSIONS**

Offers are to be submitted to the listing team at:

#### Joe