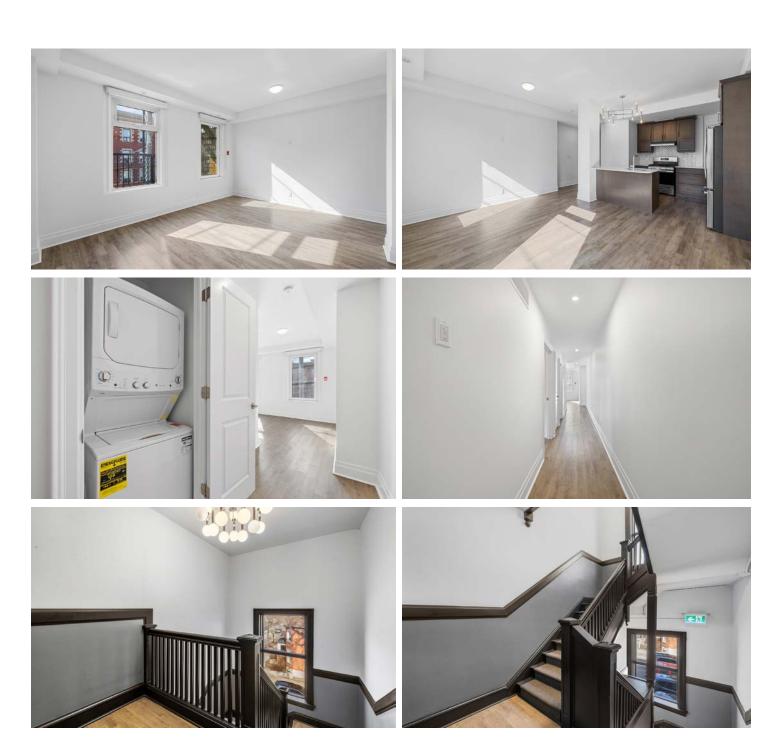

|
| PIN                           | 213030058                                                                                                                                       |
| Legal Description             | PT LT 1 PL 453 PARKDALE AS IN OD42036 EXCEPT THE EASEMENT THEREIN; CITY OF TORONTO                                                              |
| Total Renovation Budget Spent | \$1.65 Million                                                                                                                                  |
| Asking Price                  | <del>\$4,995,000</del> \$4,795,000                                                                                                              |

### SURVEY





## PHOTO GALLERY

## Residential Unit 1





## PHOTO GALLERY

## Commercial Unit







## **Exterior Photos**









#### **SUBMISSION GUIDELINES**

Cushman & Wakefield ULC has been retained as exclusive advisor ("Advisor") to seek proposals for the disposition of 1464 Queen Street West, Toronto, Ontario. Interested purchasers will be required to execute and submit the Vendor's form of Confidentiality Agreement ("CA") prior to receiving detailed information on the Offering which may be accessed by an online data room. Submission of offers should be received on the Vendor's form and will be reviewed on an as received basis.

#### PRICE

The Property is offered for sale at a price of 4,995,000 4,795,000.

### **SUBMISSIONS**

Offers are to be submitted to the listing team at:

#### Joel Goulding

Cushman & Wakefield ULC 161 Bay S