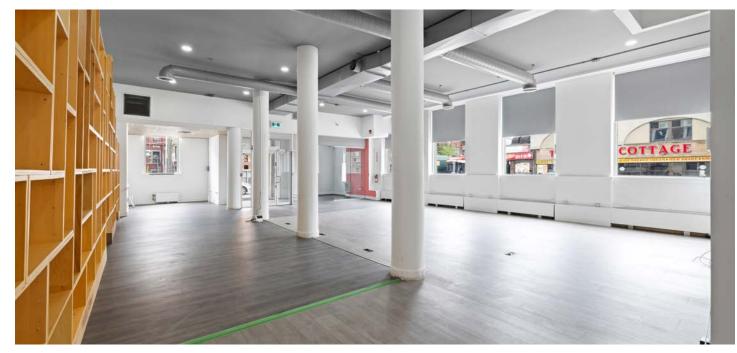

| 213030058                                                                                                                                       |
| Legal Description             | PT LT 1 PL 453 PARKDALE AS IN OD42036 EXCEPT THE EASEMENT THEREIN; CITY OF TORONTO                                                              |
| Total Renovation Budget Spent | \$1.65 Million                                                                                                                                  |
| Asking Price                  | <del>\$4,995,000</del> \$4,795,000                                                                                                              |

### SURVEY





## PHOTO GALLERY

## Residential Unit 1





## PHOTO GALLERY

## Commercial Unit







## **Exterior Photos**









#### **SUBMISSION GUIDELINES**

Cushman & Wakefield ULC has been retained as exclusive advisor ("Advisor") to seek proposals for the disposition of 1464 Queen Street West, Toronto, Ontario. Interested purchasers will be required to execute and submit the Vendor's form of Confidentiality Agreement ("CA") prior to receiving detailed information on the Offering which may be accessed by an online data room. Submission of offers should be received on the Vendor's form and will be reviewed on an as received basis.

#### PRICE

The Property is offered for sale at a price of 4,995,000 4,795,000.

### **SUBMISSIONS**

Offers are to be submitted to the listing team at:

#### Joel Goulding

Cushman & Wakefield ULC 161 Bay Street, Suite 1500 Toronto, ON, M5J 2S1 |