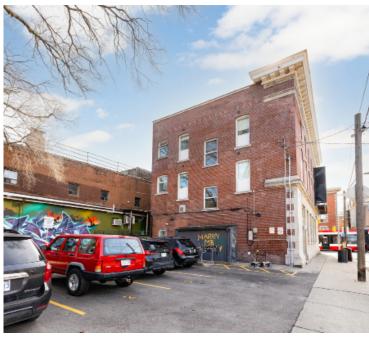

|
| Legal Description             | PT LT 1 PL 453 PARKDALE AS IN OD42036 EXCEPT THE EASEMENT THEREIN; CITY OF TORONTO                                                              |
| Total Renovation Budget Spent | \$1.65 Million                                                                                                                                  |
| Asking Price                  | <del>\$4,995,000</del> \$4,795,000                                                                                                              |

### SURVEY





## PHOTO GALLERY

## Residential Unit 1





## PHOTO GALLERY

## Commercial Unit







## **Exterior Photos**









#### **SUBMISSION GUIDELINES**

Cushman & Wakefield ULC has been retained as exclusive advisor ("Advisor") to seek proposals for the disposition of 1464 Queen Street West, Toronto, Ontario. Interested purchasers will be required to execute and submit the Vendor's form of Confidentiality Agreement ("CA") prior to receiving detailed information on the Offering which may be accessed by an online data room. Submission of offers should be received on the Vendor's form and will be reviewed on an as received basis.

#### PRICE

The Property is offered for sale at a price of 4,995,000 4,795,000.

### **SUBMISSIONS**

Offers are to be submitted to the listing team at:

#### Joel Goulding

Cushman & Wakefield ULC 161 Bay Street, Suite 1500 Toronto, ON, M5J 2S1 | Canada



# National Capital