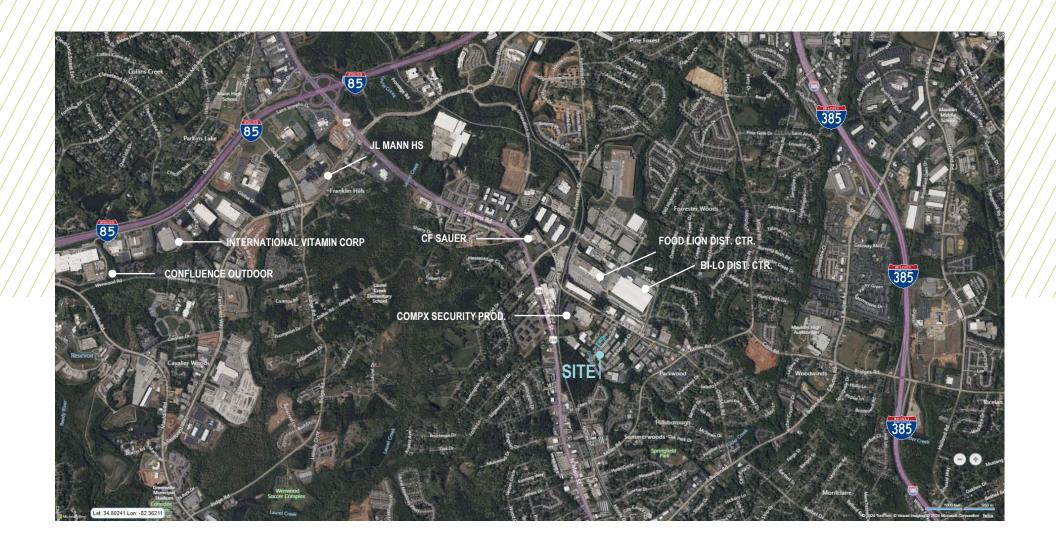

### 16 International Court

Mauldin, South Carolina

PRIME LOCATION IN GREENVILLE, SC ±2.3 Miles to I-85

## PROPERTY HIGHLIGHTS

- Prime Location in Greenville, South Carolina
- ±2.3 Miles to I-85

| Building Size: | ±10,000 SF                      |
|----------------|---------------------------------|
| Office Size:   | ±800 SF                         |
| Zoning:        | I-1                             |
| Site Area:     | ±.90 Acres                      |
| Clear Height:  | 18'5"                           |
| Dock Doors:    | 2                               |
| Drive-Ins:     | BTS                             |
| Parking:       | 22 Spaces                       |
| Utilities:     | Greenville Water                |
|                | ReWa                            |
| /              | Piedmont Natural Gas            |
|                | Duke Energy (3 Phase 208 Volts) |
| Lease Rate:    | \$12.50 NNN                     |