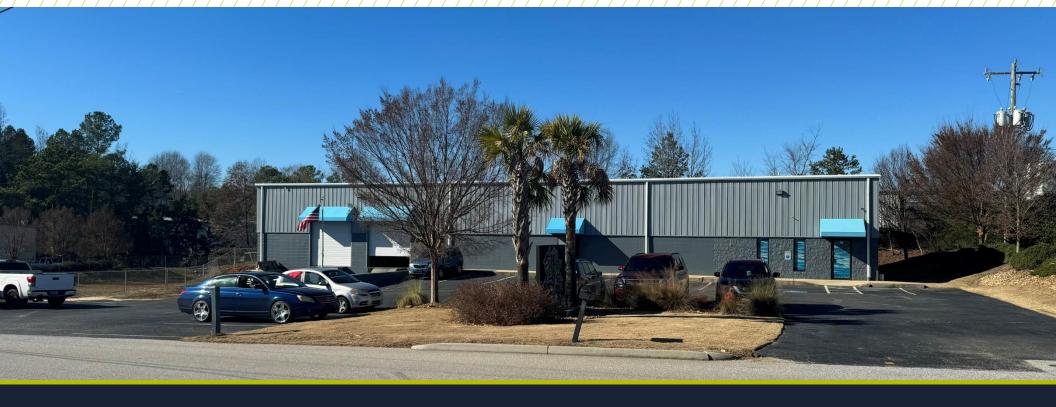

## FOR LEASE ±10,000 SF

### 16 International Court

Mauldin, South Carolina

PRIME LOCATION IN GREENVILLE, SC ±2.3 Miles to I-85

## PROPERTY HIGHLIGHTS

- Prime Location in Greenville, South Carolina
- ±2.3 Miles to I-85

| Building Size: | ±10,000 SF                      |
|----------------|---------------------------------|
| Office Size:   | ±800 SF                         |
| Zoning:        | I-1                             |
| Site Area:     | ±.90 Acres                      |
| Clear Height:  | 18'5"                           |
| Dock Doors:    | 2                               |
| Drive-Ins:     | BTS                             |
| Parking:       | 22 Spaces                       |
| Utilities:     | Greenville Water                |
|                | ReWa                            |
| /              | Piedmont Natural Gas            |
|                | Duke Energy (3 Phase 208 Volts) |
| Lease Rate:    | \$12.50 NNN                     |