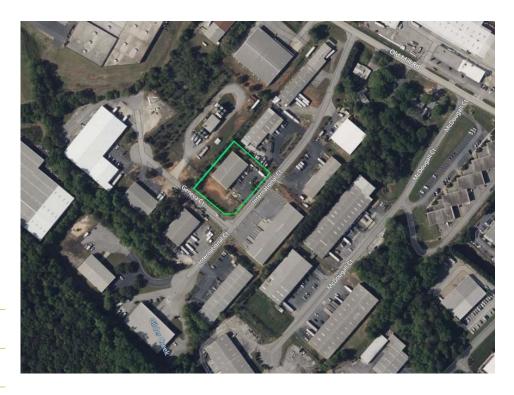

### 16 International Court

Mauldin, South Carolina

PRIME LOCATION IN GREENVILLE, SC ±2.3 Miles to I-85

## PROPERTY HIGHLIGHTS

- Prime Location in Greenville, South Carolina
- ±2.3 Miles to I-85

| Building Size: | ±10,000 SF                      |
|----------------|---------------------------------|
| Office Size:   | ±800 SF                         |
| Zoning:        | I-1                             |
| Site Area:     | ±.90 Acres                      |
| Clear Height:  | 18'5"                           |
| Dock Doors:    | 2                               |
| Drive-Ins:     | BTS                             |
| Parking:       | 22 Spaces                       |
| Utilities:     | Greenville Water                |
|                | ReWa                            |
| /              | Piedmont Natural Gas            |
|                | Duke Energy (3 Phase 208 Volts) |
| Lease Rate:    | \$12.50 NNN                     |