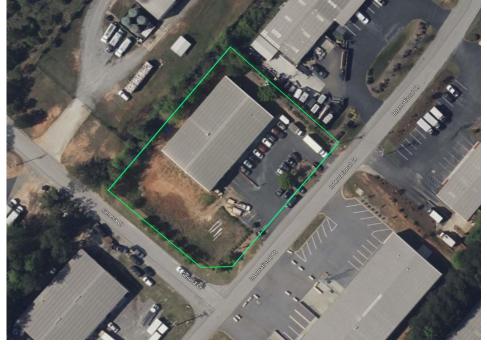

### 16 International Court

Mauldin, South Carolina

PRIME LOCATION IN GREENVILLE, SC ±2.3 Miles to I-85

## PROPERTY HIGHLIGHTS

- Prime Location in Greenville, South Carolina
- ±2.3 Miles to I-85

| Building Size: | ±10,000 SF                      |
|----------------|---------------------------------|
| Office Size:   | ±800 SF                         |
| Zoning:        | I-1                             |
| Site Area:     | ±.90 Acres                      |
| Clear Height:  | 18'5"                           |
| Dock Doors:    | 2                               |
| Drive-Ins:     | BTS                             |
| Parking:       | 22 Spaces                       |
| Utilities:     | Greenville Water                |
|                | ReWa                            |
| /              | Piedmont Natural Gas            |
|                | Duke Energy (3 Phase 208 Volts) |
| Lease Rate:    | \$12.50 NNN                     |