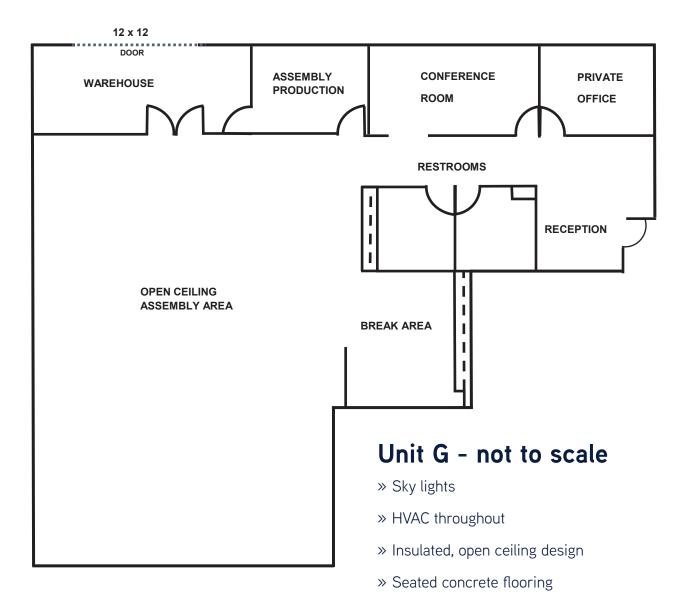

#### **PROPERTY HIGHLIGHTS**

- » ±4,091 SF of office, warehouse, and assembly space
- » Attractive/efficient space plan
- » ±660 SF warehouse
- » Large open assembly area
- » Warehouse and assembly area clear height: ±15'
- » Power: 400 amps/3 phase/240 volts
- » 2.5/1,000 unreserved parking ratio
- » Easy access to freeways and downtown
- » Tours by appointment only

## **FLOOR** PLAN

1333 N California Blvd, Suite 500 Walnut Creek, CA 94596