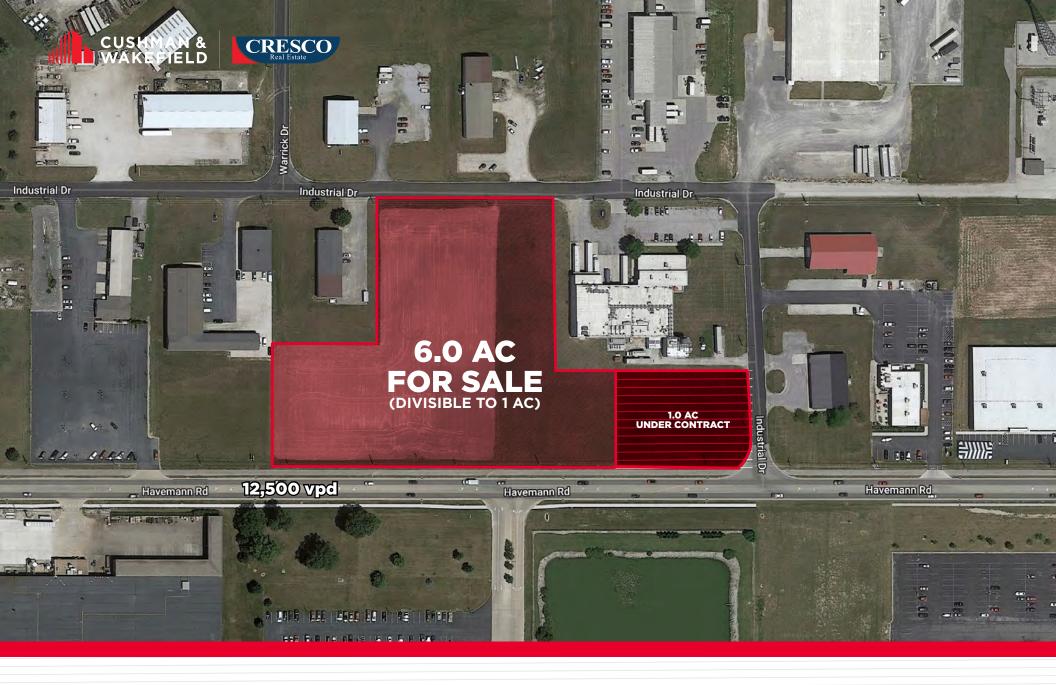

#### **OVERVIEW**

- 6 AC of land available, divisible to 1 AC
- 875 Feet of frontage on Havemann Road - Retail corridor
- Approximately 2.0 AC of land on Industrial Drive
- 12,500 vpd on Havemann Road
- Zoned M-1: Light Industrial

AVAILABLE SPACE 6 AC SALE PRICE \$150,000 - \$295,000/AC