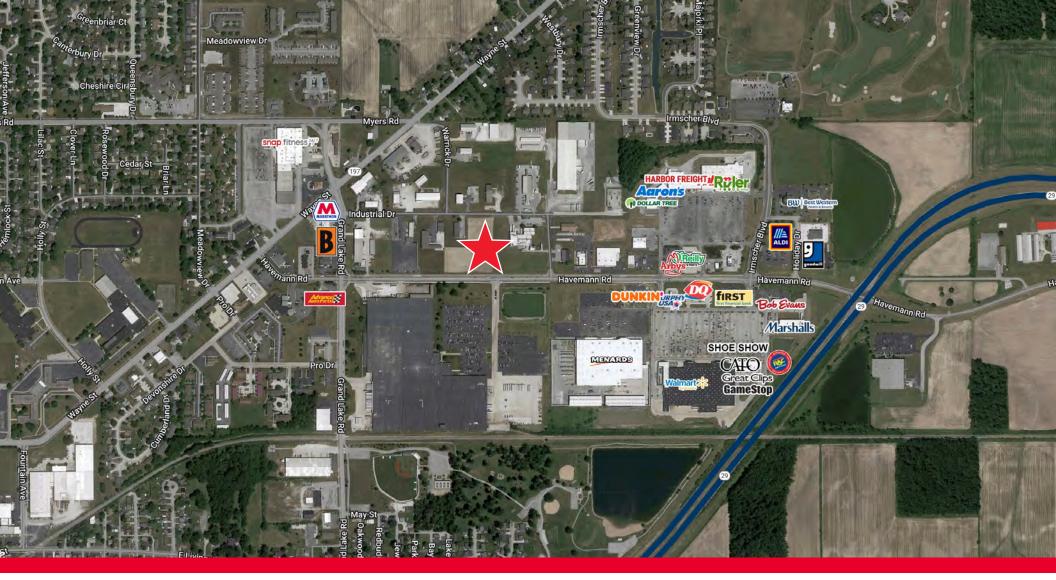

#### **OVERVIEW**

- 6 AC of land available, divisible to 1 AC
- 875 Feet of frontage on Havemann Road - Retail corridor
- Approximately 2.0 AC of land on Industrial Drive
- 12,500 vpd on Havemann Road
- Zoned M-1: Light Industrial