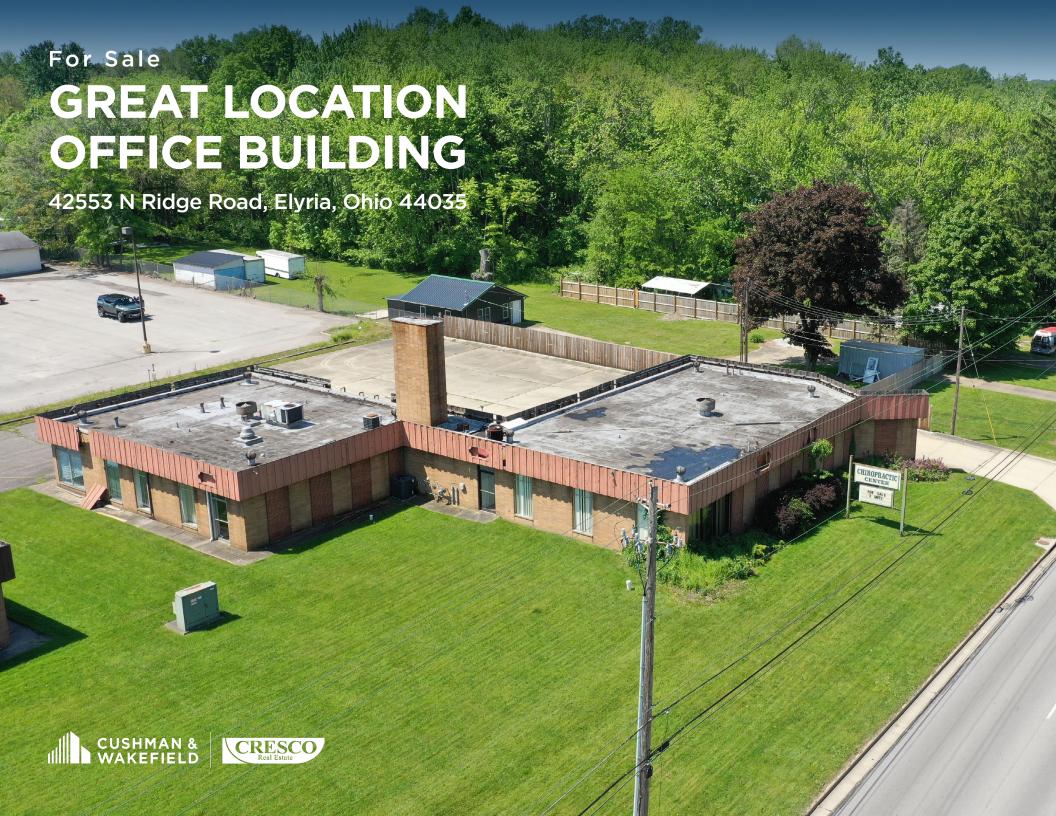

## 42553 N RIDGE ROAD

- Prime location multi-tenant building for sale
- Excellent value-add opportunity with deferred maintenance
- Configured for three tenants
- Features a concrete parking area
- Includes a 700 SF garage

| <b>Building Size:</b> | 5,138 SF          |
|-----------------------|-------------------|
| Parcel #:             | 06-21-004-101-055 |
| Land Size:            | 0.77 AC           |
| Primary Use:          | Office            |
| Secondary Use:        | Investment        |
| Heat:                 | Steam             |
| A/C:                  | 100%              |
| Lighting:             | Fluorescent       |

## **GREAT LOCATION OFFICE BUILDING**

42553 N Ridge Road, Elyria, Ohio 44035

**BRIAN SMITH** 

Vice President bsmith@crescorealestate.com +1 216 525 1476 Cushman & Wakefield | CRESCO 6100 Rockside Woods Blvd, Suite 200 Cleveland, Ohio 44131 crescorealestate.com