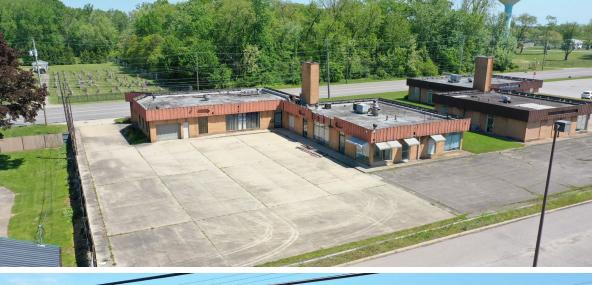

## 42553 N RIDGE ROAD

- Prime location multi-tenant building for sale
- Excellent value-add opportunity with deferred maintenance
- Configured for three tenants
- Features a concrete parking area
- Includes a 700 SF garage

| <b>Building Size:</b> | 5,138 SF          |
|-----------------------|-------------------|
| Parcel #:             | 06-21-004-101-055 |
| Land Size:            | 0.77 AC           |
| Primary Use:          | Office            |
| Secondary Use:        | Investment        |
| Heat:                 | Steam             |
| A/C:                  | 100%              |
| Lighting:             | Fluorescent       |