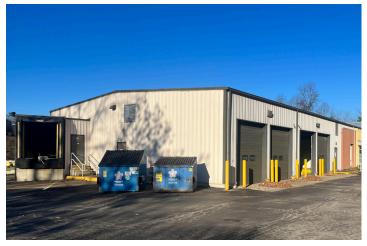

## **PROPERTY FEATURES**

| Year Built        | 1990                                                          |
|-------------------|---------------------------------------------------------------|
| Building SF       | 6,900 SF<br>(approx. 2,500 SF office)                         |
| Site              | 11.3 acres                                                    |
| Loading           | Four (4) drive-in doors (11' x 12')<br>One (1) dock high door |
| Electric          | 600 Amp, 240/120V, 3-phase                                    |
| Construction Type | Metal panel and stucco                                        |
| Clear Height      | 13.5' - 16'                                                   |
| Freezer           | Approx. 2,000 SF (17,011 CF)<br>0° Fahrenheit                 |
| Parking           | 42 auto spots (20 electrified)                                |