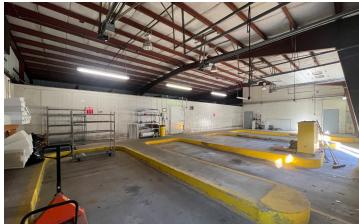

### 6,900 SF COLD STORAGE DEPOT FACILITY FOR SALE

## **PROPERTY FEATURES**

| Year Built        | 1990                                                          |
|-------------------|---------------------------------------------------------------|
| Building SF       | 6,900 SF<br>(approx. 2,500 SF office)                         |
| Site              | 11.3 acres                                                    |
| Loading           | Four (4) drive-in doors (11' x 12')<br>One (1) dock high door |
| Electric          | 600 Amp, 240/120V, 3-phase                                    |
| Construction Type | Metal panel and stucco                                        |
| Clear Height      | 13.5' - 16'                                                   |
| Freezer           | Approx. 2,000 SF (17,011 CF)<br>0° Fahrenheit                 |
| Parking           | 42 auto spots (20 electrified)                                |