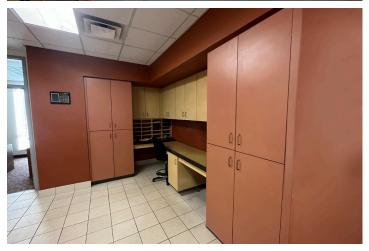

### 6,900 SF COLD STORAGE DEPOT FACILITY FOR SALE

## **PROPERTY FEATURES**

| Year Built        | 1990                                                          |
|-------------------|---------------------------------------------------------------|
| Building SF       | 6,900 SF<br>(approx. 2,500 SF office)                         |
| Site              | 11.3 acres                                                    |
| Loading           | Four (4) drive-in doors (11' x 12')<br>One (1) dock high door |
| Electric          | 600 Amp, 240/120V, 3-phase                                    |
| Construction Type | Metal panel and stucco                                        |
| Clear Height      | 13.5' - 16'                                                   |
| Freezer           | Approx. 2,000 SF (17,011 CF)<br>0° Fahrenheit                 |
| Parking           | 42 auto spots (20 electrified)                                |