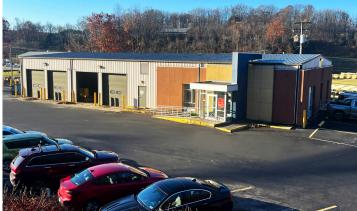

# FOR SALE 75 OLD RTE. 66

DELMONT, PA 15626

### 6,900 SF COLD STORAGE DEPOT FACILITY FOR SALE

## **PROPERTY FEATURES**

| Year Built        | 1990                                                          |
|-------------------|---------------------------------------------------------------|
| Building SF       | 6,900 SF<br>(approx. 2,500 SF office)                         |
| Site              | 11.3 acres                                                    |
| Loading           | Four (4) drive-in doors (11' x 12')<br>One (1) dock high door |
| Electric          | 600 Amp, 240/120V, 3-phase                                    |
| Construction Type | Metal panel and stucco                                        |
| Clear Height      | 13.5' - 16'                                                   |
| Freezer           | Approx. 2,000 SF (17,011 CF)<br>0° Fahrenheit                 |
| Parking           | 42 auto spots (20 electrified)                                |

#### LOCATION HIGHLIGHTS

- Immediate access to PA Route-66
- < 3 miles to PA Route-22</li>