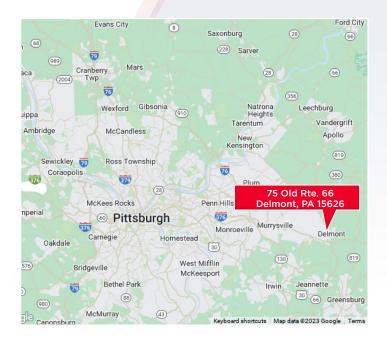

#### LOCATION HIGHLIGHTS

- Immediate access to PA Route-66
- < 3 miles to PA Route-22</li>