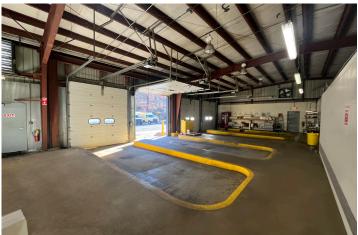

### 6,900 SF COLD STORAGE DEPOT FACILITY FOR SALE

## **PROPERTY FEATURES**

| Year Built        | 1990                                                          |
|-------------------|---------------------------------------------------------------|
| Building SF       | 6,900 SF<br>(approx. 2,500 SF office)                         |
| Site              | 11.3 acres                                                    |
| Loading           | Four (4) drive-in doors (11' x 12')<br>One (1) dock high door |
| Electric          | 600 Amp, 240/120V, 3-phase                                    |
| Construction Type | Metal panel and stucco                                        |
| Clear Height      | 13.5' - 16'                                                   |
| Freezer           | Approx. 2,000 SF (17,011 CF)<br>0° Fahrenheit                 |
| Parking           | 42 auto spots (20 electrified)                                |