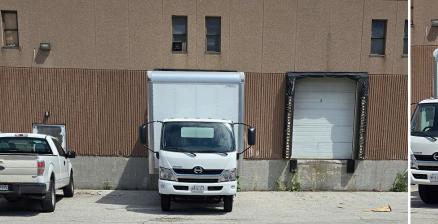

# FEATURES

- Located at Markham Rd / Finch Ave. East
- Shipping apron accommodates 53 ft tractor trailers
- Fast and convenient access to Highway 401
- Public transportation stop located immediately in front of the campus
- Professionally managed campus of buildings