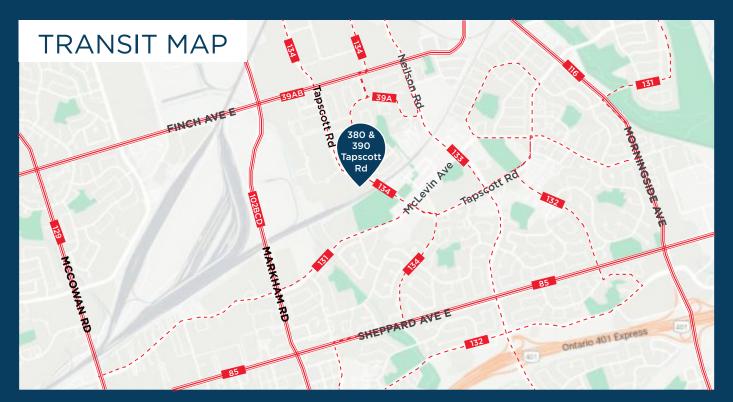

# FEATURES

- Located at Markham Rd / Finch Ave. East
- Shipping apron accommodates 53 ft tractor trailers
- Fast and convenient access to Highway 401
- Public transportation stop located immediately in front of the campus
- Professionally managed campus of buildings