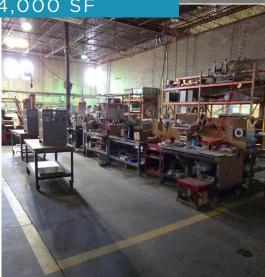

# 390 TAPSCOTT RD UNITS #5-7 - 14,000 SF

#### 390 Tapscott Rd Unit 5-7

- Excellent clear ceiling height
- "Wide" configuration of warehouse (not long and narrow)