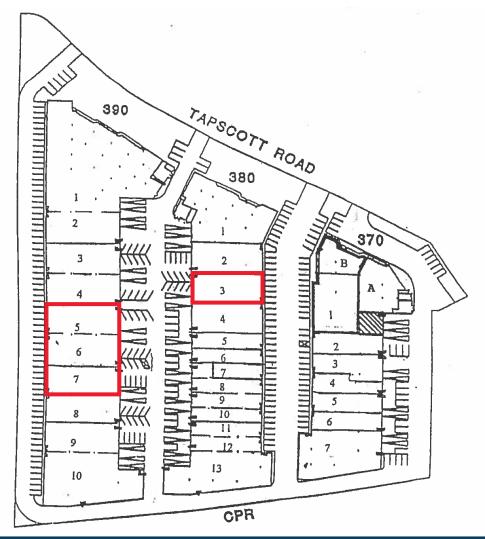

# 380 TAPSCOTT RD UNIT #3 - 5,500 SF 390 TAPSCOTT RD UNITS #5-7 - 14,000 SF

### 380 Tapscott Rd Unit 3

- Rare small industrial unit with multiple loading doors
- Existing walk-in coolers are available form the current tenant

#### 390 Tapscott Rd Unit 5-7

- Excellent clear ceiling height
- "Wide" configuration of warehouse (not long and narrow)