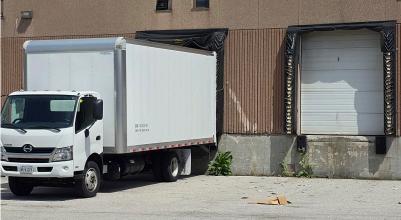

# FEATURES

- Located at Markham Rd / Finch Ave. East
- Shipping apron accommodates 53 ft tractor trailers
- Fast and convenient access to Highway 401
- Public transportation stop located immediately in front of the campus
- Professionally managed campus of buildings