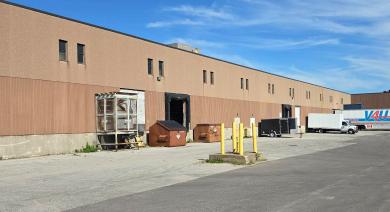

# FEATURES

- Located at Markham Rd / Finch Ave. East
- Shipping apron accommodates 53 ft tractor trailers
- Fast and convenient access to Highway 401
- Public transportation stop located immediately in front of the campus
- Professionally managed campus of buildings

# 380 TAPSCOTT RD UNIT #3 - 5,500 SF 390 TAPSCOTT RD UNITS #5-7 - 14,000 SF