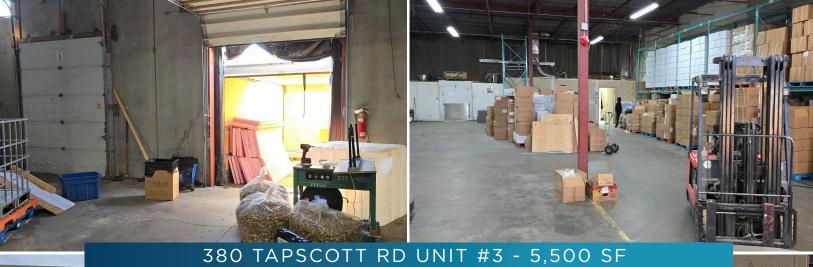

# 380 TAPSCOTT RD UNIT #3 - 5,500 SF 390 TAPSCOTT RD UNITS #5-7 - 14,000 SF

### 380 Tapscott Rd Unit 3

- Rare small industrial unit with multiple loading doors
- Existing walk-in coolers are available form the current tenant