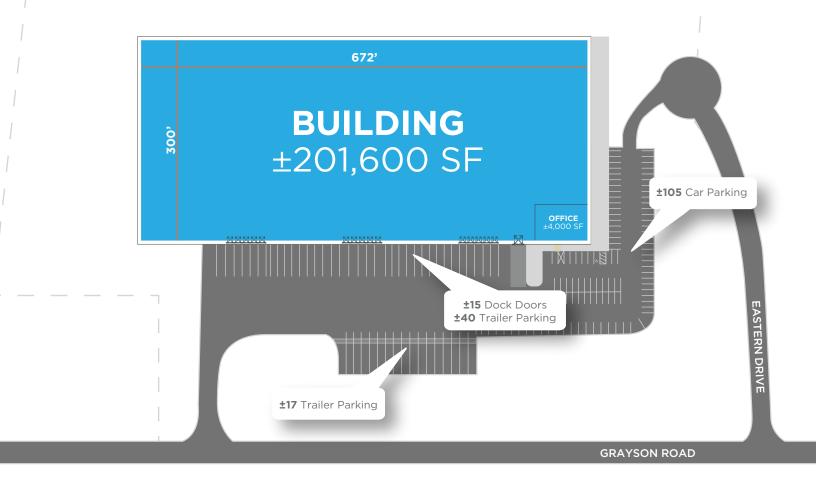

## **BUILDING SPECS**

**±201,600** SQUARE FEET

**27'-30'** CLEAR HEIGHT

±105 AUTO SPACES

±40 TRAILER SPACES

| AVAILABLE SF   | ±201,600 SF                     |
|----------------|---------------------------------|
| DIMENSIONS     | 300' x 672'                     |
| OFFICE AREA    | ±4,000 SF                       |
| COLUMN SPACING | 48' x 50'                       |
| CLEAR HEIGHT   | 27'-30'<br>28' AT THE FIRST BAY |
| FLOORS         | 6" reinforced concrete          |
| ROOF           | Rubber Membrane, installed 2002 |

| TRAILER PARKING | ±40 Spaces                                                                                                     |
|-----------------|----------------------------------------------------------------------------------------------------------------|
| AUTO PARKING    | ±105 Spaces                                                                                                    |
| DOCK DOORS      | 14 (8' x 10'), 1 (10' x 10')<br>EQUIPPED WITH BUMPERS, SEALS, LEVELERS,<br>BOLLARDS, AND SWING ARM DOCK LIGHTS |
| DRIVE-IN DOORS  | ±1 Drive-In (10' x 10')                                                                                        |
| POWER           | 1400 A 480/277V 3P 4W                                                                                          |
| LIGHTING        | LED                                                                                                            |
| SPRINKLER       | ESFR                                                                                                           |