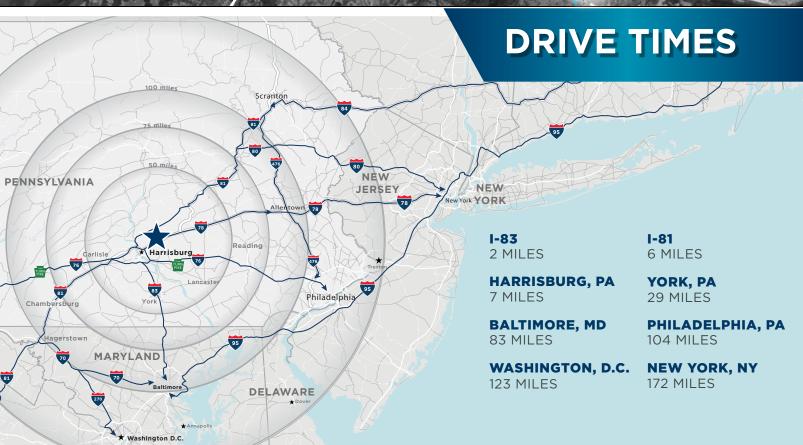

## SITE ADVANTAGES

PRIME LOCATION off Exit 56B of I-83 in Harrisburg, PA

**PROXIMITY** to FedEx, UPS and intermodal terminals

**NEWLY IMPROVED** Class B space that includes LED lighting, office refresh and ESFR sprinkler system

**SIZABLE LABOR MARKET** characterized by a skilled and diverse workforce. The region's strategic location and excellent transportation infrastructure make it a prime choice for industrial operations, ensuring a steady supply of qualified employees.