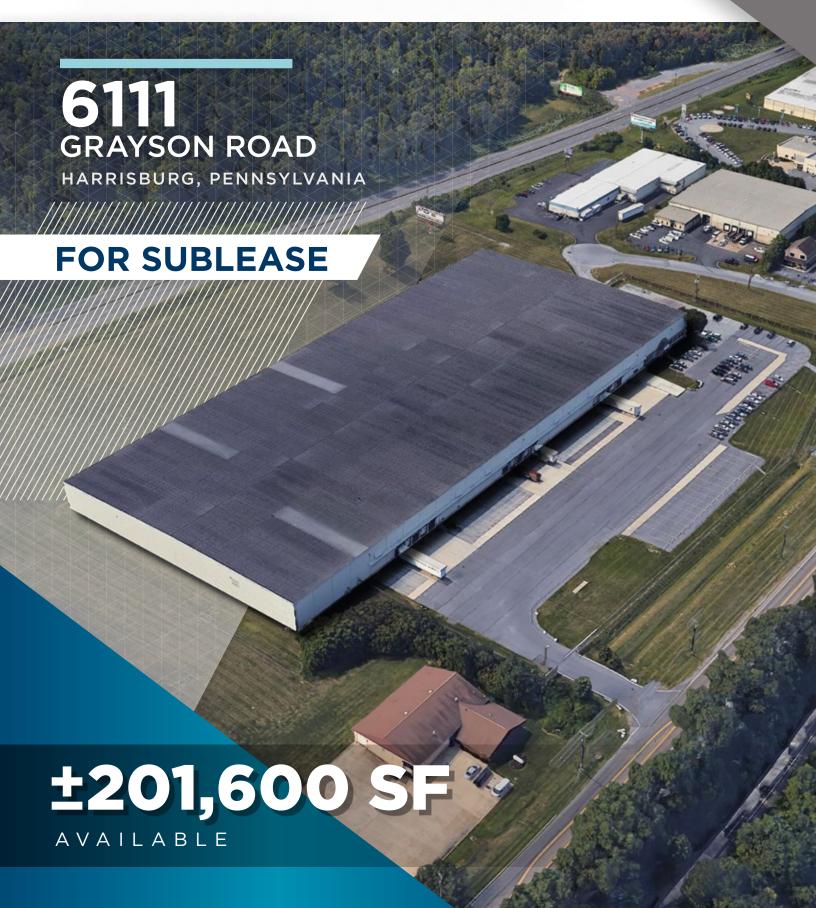

## SITE ADVANTAGES

PRIME LOCATION off Exit 56B of I-83 in Harrisburg, PA

**PROXIMITY** to FedEx, UPS and intermodal terminals

**NEWLY IMPROVED** Class B space that includes LED lighting, office refresh and ESFR sprinkler system

## **BUILDING SPECS**

**±201,600** SQUARE FEET

**27'-30'** CLEAR HEIGHT

±105 AUTO SPACES

±40 TRAILER SPACES

| AVAILABLE SF   | ±201,600 SF                     |
|----------------|---------------------------------|
| DIMENSIONS     | 300' x 672'                     |
| OFFICE AREA    | ±4,000 SF                       |
| COLUMN SPACING | 48' x 50'                       |
| CLEAR HEIGHT   | 27'-30'<br>28' AT THE FIRST BAY |
| FLOORS         | 6" reinforced concrete          |
| ROOF           | Rubber Membrane, installed 2002 |