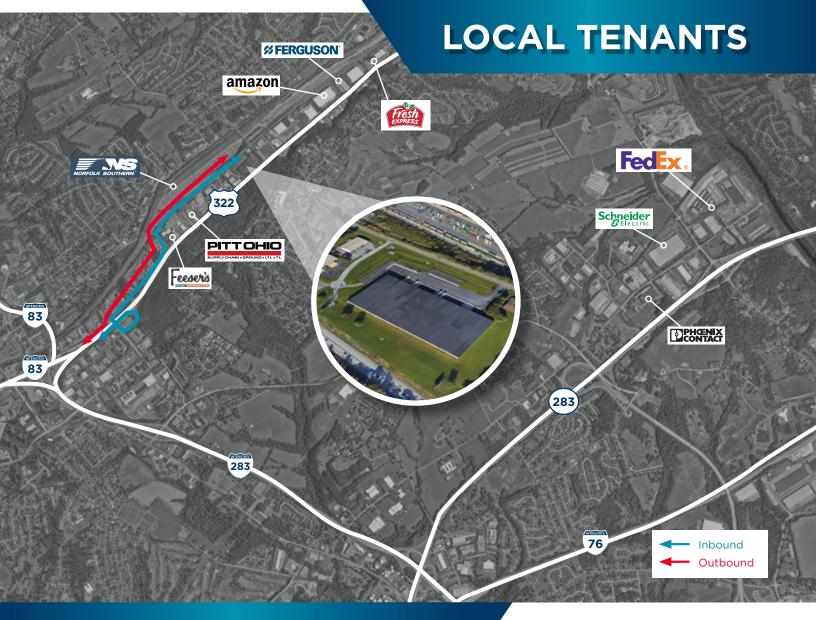

## SITE ADVANTAGES

PRIME LOCATION off Exit 56B of I-83 in Harrisburg, PA

**PROXIMITY** to FedEx, UPS and intermodal terminals

**NEWLY IMPROVED** Class B space that includes LED lighting, office refresh and ESFR sprinkler system

**SIZABLE LABOR MARKET** characterized by a skilled and diverse workforce. The region's strategic location and excellent transportation infrastructure make it a prime choice for industrial operations, ensuring a steady supply of qualified employees.