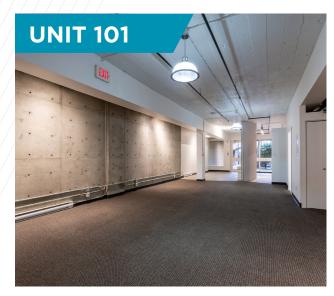

### **PREMISES**

There are two equal size units, which can be combined. They are ground floor and share a quaint, quiet courtyard with two other businesses. Fully equipped with kitchens and showers, these units are zoned for LIVE/WORK, which is a rare find. Features include

- Polished concrete floors
- Brick and beam
- Full kitchen

- 4 piece bathroom
- Custom built in shelving

#### **UNIT 101**

\$3,400 gross monthly (excludes hydro)