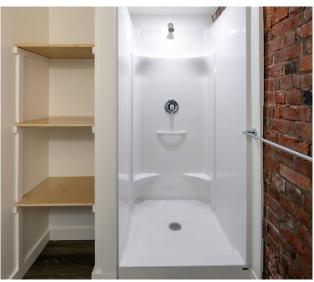

- Polished concrete floors
- Brick and beam
- Full kitchen

- 4 piece bathroom
- Custom built in shelving