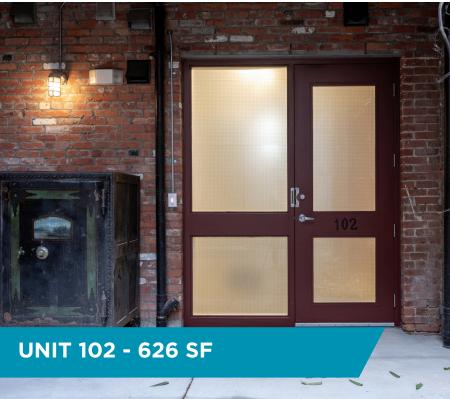

of historic old town Victoria, right off Herald Street between Store Street and Government Street. There are plenty of amenities within blocks, and this neighborhood is a central hive of thriving unique local businesses.

### **PREMISES**

There are two equal size units, which can be combined. They are ground floor and share a quaint, quiet courtyard with two other businesses. Fully equipped with kitchens and showers, these units are zoned for LIVE/WORK, which is a rare find. Features include

- Polished concrete floors
- Brick and beam
- Full kitchen

- 4 piece bathroom
- Custom built in shelving

## LEASE RATE

#### **UNIT 101**

\$3,400 gross monthly (excludes hydro)

#### **UNIT 102**

\$2,350 gross monthly (excludes hydro)

### **AVAILABILITY**

Immediate- units are move in ready.





# UNITS 101 & 102 536 HERALD STREET VICTORIA, BC













# UNITS 101 & 102 536 HERALD STREET VICTORIA, BC















©2024 Cushman & Wakefield ULC. All rights reserved. The information contained in this communication is strictly confidential. This information has been obtained from sources believed to be reliable but has not been verified. No warranty or representation, express or implied, is made as to the condition of the property (or properties) referenced herein or as to the accuracy or completeness of the information contained herein, and same is submitted subject to errors, omissions, change of price, rental or other conditions, withdrawal without notice, and to any special listing conditions imposed by the property owner(s). Any projections, opinions or estimates are subj