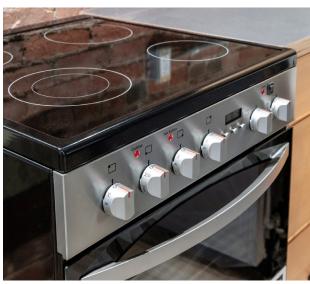

- Polished concrete floors
- Brick and beam
- Full kitchen

- 4 piece bathroom
- Custom built in shelving