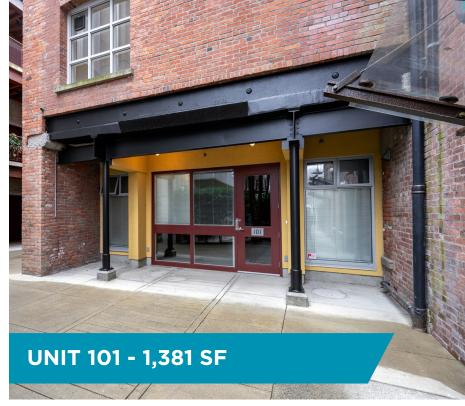

e of historic old town Victoria, right off Herald Street between Store Street and Government Street. There are plenty of amenities within blocks, and this neighborhood is a central hive of thriving unique local businesses.

### **PREMISES**

There are two equal size units, which can be combined. They are ground floor and share a quaint, quiet courtyard with two other businesses. Fully equipped with kitchens and showers, these units are zoned for LIVE/WORK, which is a rare find. Features include

- Polished concrete floors
- Brick and beam
- Full kitchen

- 4 piece bathroom
- Custom built in shelving

## LEASE RATE

#### **UNIT 101**

\$3,400 gross monthly (excludes hydro)

#### **UNIT 102**

\$2,350 gross monthly (excludes hydro)

### **AVAILABILITY**

Immediate- units are move in ready.





# UNITS 101 & 102 536 HERALD STREET VICTORIA, BC













# UNITS 101 & 102 536 HERALD STREET VICTORIA, BC















©2024 Cushman & Wakefield ULC. All rights reserved. The information contained in this communication is strictly confidential. This information has been obtained from sources believed to be reliable but has not been verified. No warranty or representation, express or implied, is made as to the condition of the property (or properties) referenced herein or as to the accuracy or completeness of the information contained herein, and same is submitted subject to errors, omissions, change of price, rental or other conditions, withdrawal without notice, and to any special listing conditions imposed by the property owner(s). Any projections, opinions or estimates are su