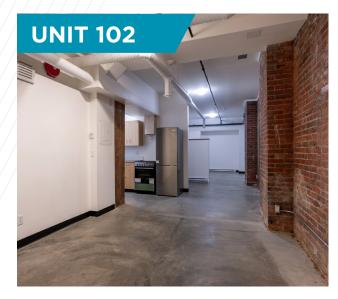

### **PREMISES**

There are two equal size units, which can be combined. They are ground floor and share a quaint, quiet courtyard with two other businesses. Fully equipped with kitchens and showers, these units are zoned for LIVE/WORK, which is a rare find. Features include

- Polished concrete floors
- Brick and beam
- Full kitchen

- 4 piece bathroom
- Custom built in shelving

#### **UNIT 102**

\$2,350 gross monthly (excludes hydro)