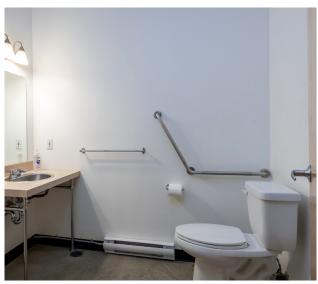

### **PREMISES**

There are two equal size units, which can be combined. They are ground floor and share a quaint, quiet courtyard with two other businesses. Fully equipped with kitchens and showers, these units are zoned for LIVE/WORK, which is a rare find. Features include

- Polished concrete floors
- Brick and beam
- Full kitchen

- 4 piece bathroom
- Custom built in shelving