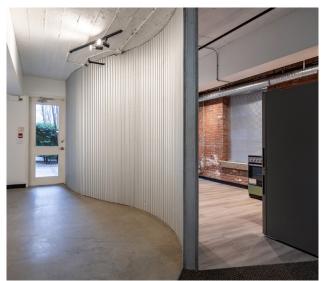

### **PREMISES**

There are two equal size units, which can be combined. They are ground floor and share a quaint, quiet courtyard with two other businesses. Fully equipped with kitchens and showers, these units are zoned for LIVE/WORK, which is a rare find. Features include

- Polished concrete floors
- Brick and beam
- Full kitchen

- 4 piece bathroom
- Custom built in shelving