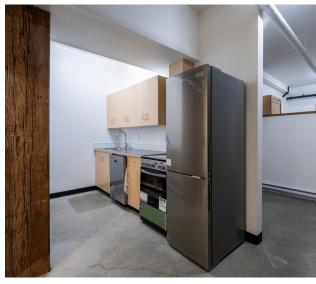

### **PREMISES**

There are two equal size units, which can be combined. They are ground floor and share a quaint, quiet courtyard with two other businesses. Fully equipped with kitchens and showers, these units are zoned for LIVE/WORK, which is a rare find. Features include

- Polished concrete floors
- Brick and beam
- Full kitchen

- 4 piece bathroom
- Custom built in shelving