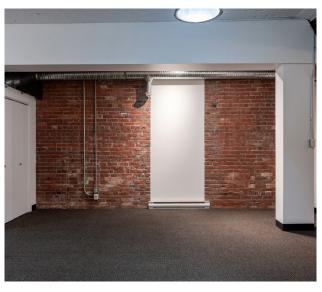

### **PREMISES**

There are two equal size units, which can be combined. They are ground floor and share a quaint, quiet courtyard with two other businesses. Fully equipped with kitchens and showers, these units are zoned for LIVE/WORK, which is a rare find. Features include

- Polished concrete floors
- Brick and beam
- Full kitchen

- 4 piece bathroom
- Custom built in shelving