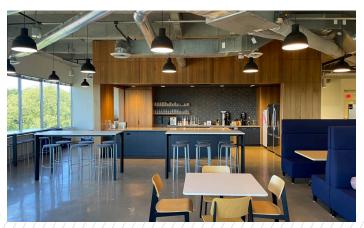

## **PROPERTY HIGHLIGHTS**

- 6,100 SF available immediately on the 1st floor
- 19,309 SF available immediately on the 5th floor
- Asking Rent: Negotiable
- Sublease term through 3/31/2026
- Modern, efficient layout with high-end finishes throughout
- Open floor plan featuring one-hundred-five (105) workstations, fifteen (15) private offices, two (2) medium-sized conference rooms, one (1) large conference room, one (1) large kitchen and collaborate space
- Furniture available
- On-site cafe
- Close proximity to Ward Parkway restaurants and shops
- Secured, covered parking free of charge