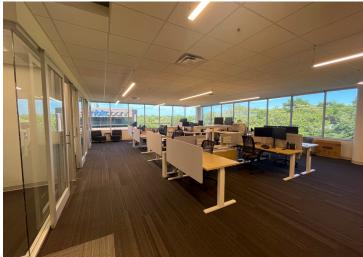

## **PROPERTY HIGHLIGHTS**

- 6,100 SF available immediately on the 1st floor
- 19,309 SF available immediately on the 5th floor
- Asking Rent: Negotiable
- Sublease term through 3/31/2026
- Modern, efficient layout with high-end finishes throughout
- Open floor plan featuring one-hundred-five (105) workstations, fifteen (15) private offices, two (2) medium-sized conference rooms, one (1) large conference room, one (1) large kitchen and collaborate space
- Furniture available
- On-site cafe
- Close proximity to Ward Parkway restaurants and shops
- Secured, covered parking free of charge