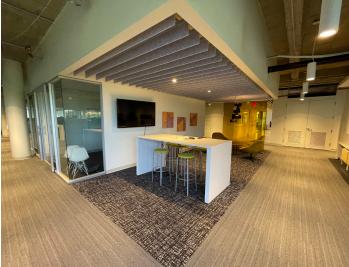

## **PROPERTY HIGHLIGHTS**

- 6,100 SF available immediately on the 1st floor
- 19,309 SF available immediately on the 5th floor
- Asking Rent: Negotiable
- Sublease term through 3/31/2026
- Modern, efficient layout with high-end finishes throughout
- Open floor plan featuring one-hundred-five (105) workstations, fifteen (15) private offices, two (2) medium-sized conference rooms, one (1) large conference room, one (1) large kitchen and collaborate space
- Furniture available
- On-site cafe
- Close proximity to Ward Parkway restaurants and shops
- Secured, covered parking free of charge