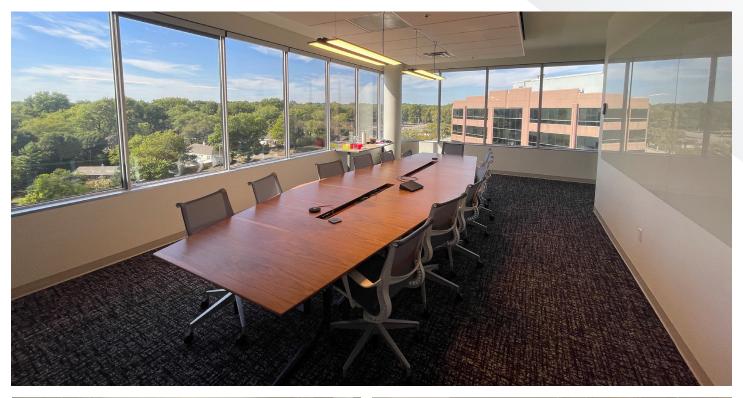

## **PROPERTY HIGHLIGHTS**

- 6,100 SF available immediately on the 1st floor
- 19,309 SF available immediately on the 5th floor
- Asking Rent: Negotiable
- Sublease term through 3/31/2026
- Modern, efficient layout with high-end finishes throughout
- Open floor plan featuring one-hundred-five (105) workstations, fifteen (15) private offices, two (2) medium-sized conference rooms, one (1) large conference room, one (1) large kitchen and collaborate space
- Furniture available
- On-site cafe
- Close proximity to Ward Parkway restaurants and shops
- Secured, covered parking free of charge