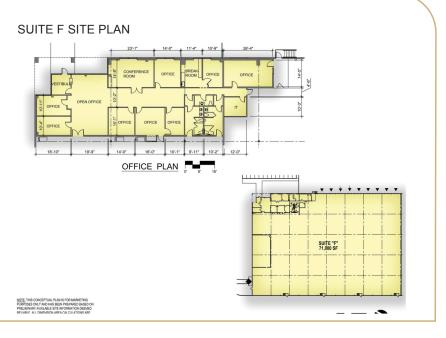

## SUITE F

71,000 SF Total

4,540 SF Office

- (9) Dock Doors
- (1) Drive-in

IOTE: THIS CONCEPTUAL PLAN IS FOR MARKETING PURPOSES ONLY AND HAS BEEN PREPARED BASED ON RELIMINARY AVAILABLE SITE INFORMATION DEEMED IELIABLE. ALL DIMENSION AREA CALCULATIONS ARE