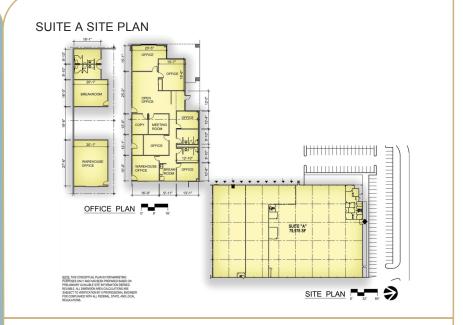

| LED with Motion Detection  |
|--------------|----------------------------|
| Truck Court  | 135' Concrete/Asphalt      |
| Auto Parking | 185 Total Bldg Spaces      |
| HVAC         | Gas Heat                   |
| AVAILABILITY |                            |
| Suite - A    | 79,976 SF; 2,800 SF Office |
| Doors        | (10) Docks; (1) Drive-in   |
| Suite - C    | 52,524 SF; 1,576 SF Office |
| Doors        | (6) Docks; (1) Drive-in    |
| Suite - F    | 71,000 SF; 4,540 SF Office |
| Doors        | (9) Docks; (1) Drive-in    |

## SUITE INFORMATION

## SUITE A

79,976 SF Total

2,800 SF Office

(10) Dock Doors

(1) Drive-in

## SUITE C

52,524 SF Total

1,576 SF Office

- (6) Dock Doors
- (1) Drive-in

## SUITE F

71,000 SF Total

4,540 SF Office

- (9) Dock Doors
- (1) Drive-in







IOTE: THIS CONCEPTUAL PLAN IS FOR MARKETING PURPOSES ONLY AND HAS BEEN PREPARED BASED ON RELIMINARY AVAILABLE SITE INFORMATION DEEMED IELIABLE. ALL DIMENSION AREA CALCULATIONS ARE