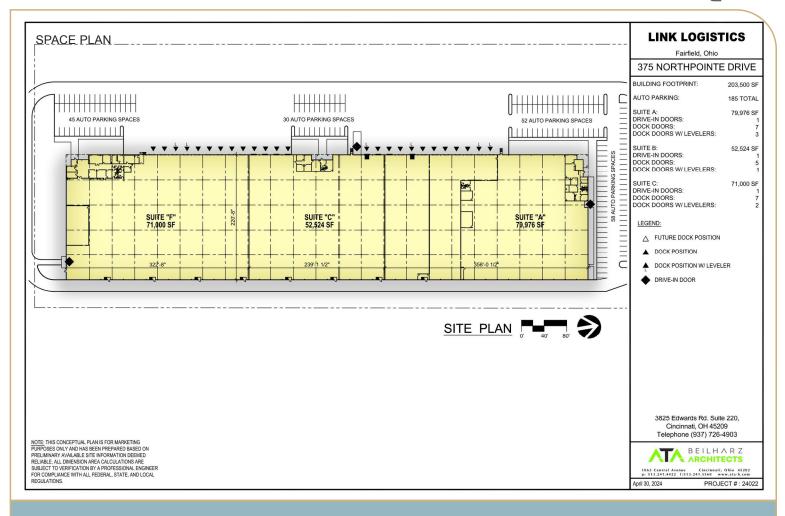

## PROPERTY HIGHLIGHTS

| Location         | Fairfield, OH             |
|------------------|---------------------------|
| Building Size    | 203,500 SF                |
| Zoning           | M-2, General Industrial   |
| Jurisdiction     | Fairfield, Butler County  |
| Year Built       | 1989                      |
| Construction     | Concrete/Masonary,Metal   |
| Clear Height     | 22' - 26'                 |
| Column Spacing   | 40' - 44'; 40 x 222' Bays |
| Floors           | 6" Unreinforced           |
| Fire Suppression | Conventional Wet System   |

| Lighting     | LED with Motion Detection  |
|--------------|----------------------------|
| Truck Court  | 135' Concrete/Asphalt      |
| Auto Parking | 185 Total Bldg Spaces      |
| HVAC         | Gas Heat                   |
| AVAILABILITY |                            |
| Suite - A    | 79,976 SF; 2,800 SF Office |
| Doors        | (10) Docks; (1) Drive-in   |
| Suite - C    | 52,524 SF; 1,576 SF Office |
| Doors        | (6) Docks; (1) Drive-in    |
| Suite - F    | 71,000 SF; 4,540 SF Office |
| Doors        | (9) Docks; (1) Drive-in    |

## SUITE INFORMATION

## SUITE A

79,976 SF Total

2,800 SF Office

(10) Dock Doors

(1) Drive-in

## SUITE C

52,524 SF Total

1,576 SF Office

- (6) Dock Doors
- (1) Drive-in

## SUITE F

71,000 SF Total

4,540 SF Office

- (9) Dock Doors
- (1) Drive-in

IOTE: THIS CONCEPTUAL PLAN IS FOR MARKETING PURPOSES ONLY AND HAS BEEN PREPARED BASED ON RELIMINARY AVAILABLE SITE INFORMATION DEEMED IELIABLE. ALL DIMENSION AREA CALCULATIONS ARE