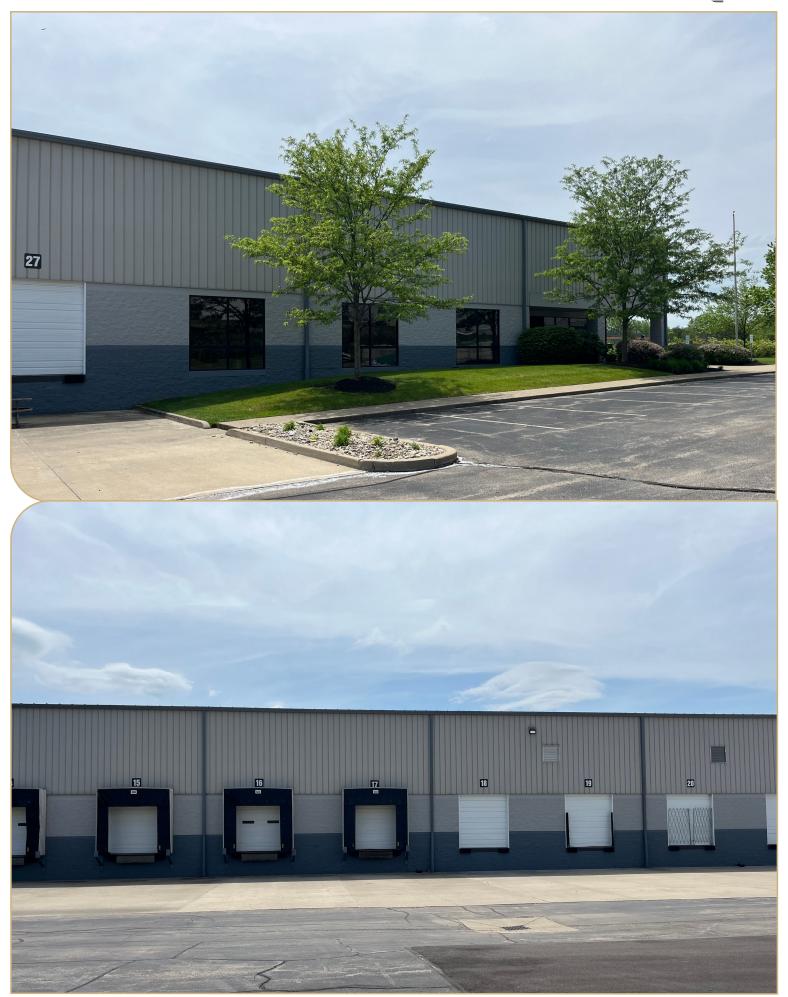

## PROPERTY HIGHLIGHTS

| Location         | Fairfield, OH             |
|------------------|---------------------------|
| Building Size    | 203,500 SF                |
| Zoning           | M-2, General Industrial   |
| Jurisdiction     | Fairfield, Butler County  |
| Year Built       | 1989                      |
| Construction     | Concrete/Masonary,Metal   |
| Clear Height     | 22' - 26'                 |
| Column Spacing   | 40' - 44'; 40 x 222' Bays |
| Floors           | 6" Unreinforced           |
| Fire Suppression | Conventional Wet System   |

| Lighting     | LED with Motion Detection  |
|--------------|----------------------------|
| Truck Court  | 135' Concrete/Asphalt      |
| Auto Parking | 185 Total Bldg Spaces      |
| HVAC         | Gas Heat                   |
| AVAILABILITY |                            |
| Suite - A    | 79,976 SF; 2,800 SF Office |
| Doors        | (10) Docks; (1) Drive-in   |
| Suite - C    | 52,524 SF; 1,576 SF Office |
| Doors        | (6) Docks; (1) Drive-in    |
| Suite - F    | 71,000 SF; 4,540 SF Office |
| Doors        | (9) Docks; (1) Drive-in    |