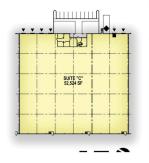

| LED with Motion Detection  |
|--------------|----------------------------|
| Truck Court  | 135' Concrete/Asphalt      |
| Auto Parking | 185 Total Bldg Spaces      |
| HVAC         | Gas Heat                   |
| AVAILABILITY |                            |
| Suite - A    | 79,976 SF; 2,800 SF Office |
| Doors        | (10) Docks; (1) Drive-in   |
| Suite - C    | 52,524 SF; 1,576 SF Office |
| Doors        | (6) Docks; (1) Drive-in    |
| Suite - F    | 71,000 SF; 4,540 SF Office |
| Doors        | (9) Docks; (1) Drive-in    |

## SUITE INFORMATION

## SUITE A

79,976 SF Total

2,800 SF Office

(10) Dock Doors

(1) Drive-in

## SUITE C

52,524 SF Total

1,576 SF Office

- (6) Dock Doors
- (1) Drive-in

## SUITE F

71,000 SF Total

4,540 SF Office

- (9) Dock Doors
- (1) Drive-in







IOTE: THIS CONCEPTUAL PLAN IS FOR MARKETING PURPOSES ONLY AND HAS BEEN PREPARED BASED ON RELIMINARY AVAILABLE SITE INFORMATION DEEMED IELIABLE. ALL DIMENSION AREA CALCULATIONS ARE