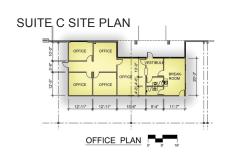

| LED with Motion Detection  |
|--------------|----------------------------|
| Truck Court  | 135' Concrete/Asphalt      |
| Auto Parking | 185 Total Bldg Spaces      |
| HVAC         | Gas Heat                   |
| AVAILABILITY |                            |
| Suite - A    | 79,976 SF; 2,800 SF Office |
| Doors        | (10) Docks; (1) Drive-in   |
| Suite - C    | 52,524 SF; 1,576 SF Office |
| Doors        | (6) Docks; (1) Drive-in    |
| Suite - F    | 71,000 SF; 4,540 SF Office |
| Doors        | (9) Docks; (1) Drive-in    |

## SUITE INFORMATION

## SUITE A

79,976 SF Total

2,800 SF Office

(10) Dock Doors

(1) Drive-in

## SUITE C

52,524 SF Total

1,576 SF Office

- (6) Dock Doors
- (1) Drive-in

## SUITE F

71,000 SF Total

4,540 SF Office

- (9) Dock Doors
- (1) Drive-in







IOTE: THIS CONCEPTUAL PLAN IS FOR MARKETING PURPOSES ONLY AND HAS BEEN PREPARED BASED ON RELIMINARY AVAILABLE SITE INFORMATION DEEMED IELIABLE. ALL DIMENSION AREA CALCULATIONS ARE