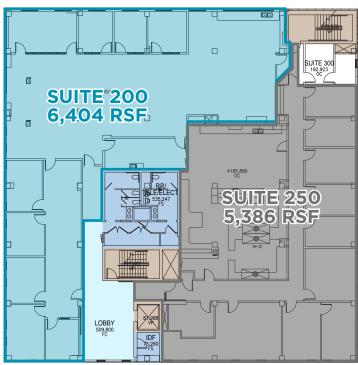

# **FLOOR PLANS**

FLOOR 2 12,038 RSF

# **PROPERTY OVERVIEW**

- 12,038 RSF available on 2nd floor
- Flexible lab/office space ideal for start-ups
- · Short & flexible terms available
- Common area autoclave, glass wash, reverse osmosis deionization water system, and conference rooms