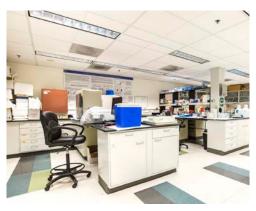

# **PROPERTY OVERVIEW**

- 12,038 RSF available on 2nd floor
- Flexible lab/office space ideal for start-ups
- · Short & flexible terms available
- Common area autoclave, glass wash, reverse osmosis deionization water system, and conference rooms