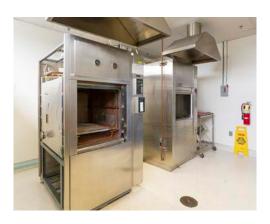

# **PROPERTY OVERVIEW**

- 12,038 RSF available on 2nd floor
- Flexible lab/office space ideal for start-ups
- · Short & flexible terms available
- Common area autoclave, glass wash, reverse osmosis deionization water system, and conference rooms