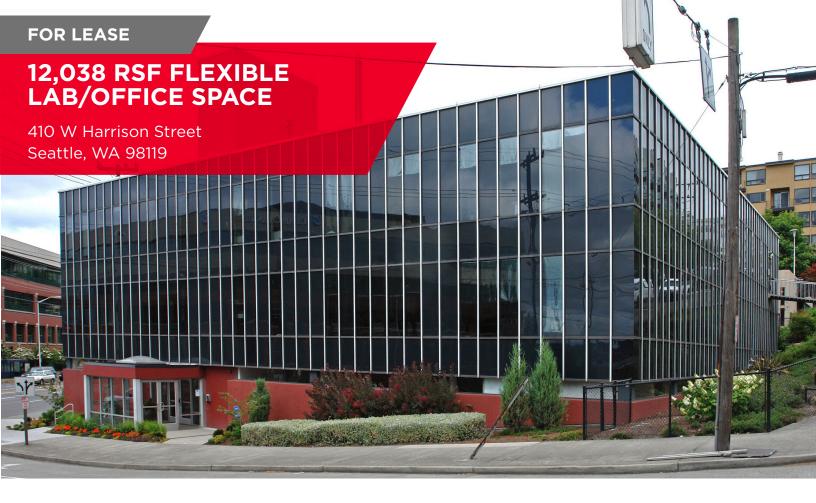

# **FOR LEASE**

**410 W Harrison St** Seattle, WA 98119

# **PROPERTY OVERVIEW**

- 12,038 RSF available on 2nd floor
- Flexible lab/office space ideal for start-ups
- · Short & flexible terms available
- Common area autoclave, glass wash, reverse osmosis deionization water system, and conference rooms