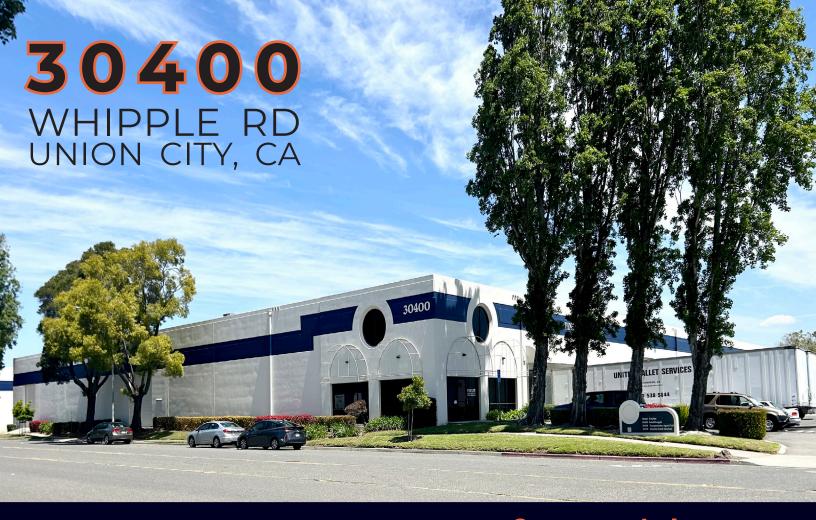

# ± 26,895 Square Feet for Sublease

### **PROPERTY HIGHLIGHTS**

- · ± 26,895 Square Feet
- · Corner Unit
- · Four (4) Dock High Doors
- · Three (3) Grade Level Doors
- · 24' Clear Height
- · .33 GPM/3,000 SF Sprinkler System
- · Available Now
- · Lease Expiration: 2/29/28
- Sublease Rate: \$1.25 NNN