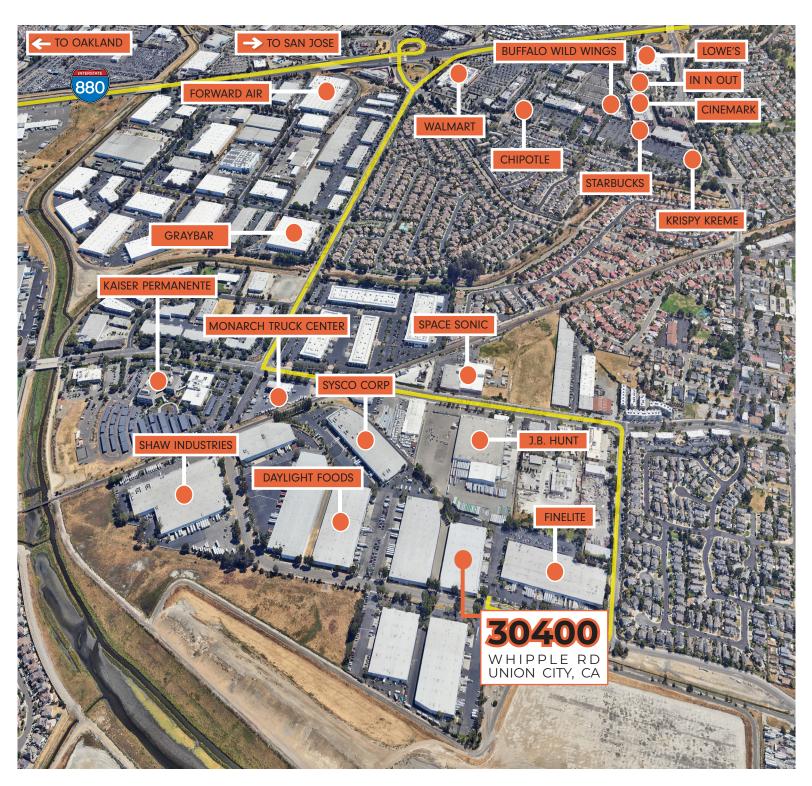

# ± 26,895 Square Feet for Sublease

### **PROPERTY HIGHLIGHTS**

- · ± 26,895 Square Feet
- · Corner Unit
- · Four (4) Dock High Doors
- · Three (3) Grade Level Doors
- · 24' Clear Height
- · .33 GPM/3,000 SF Sprinkler System
- · Available Now
- · Lease Expiration: 2/29/28
- Sublease Rate: \$1.25 NNN



#### **VICTOR DEBOER**

Executive Director 510 891 5804 victor.deboer@cushwake.com LIC #01910482

#### **MATT YOKLAVICH**

Associate 925 787 4772 matt.yoklavich@cushwake.com LIC #02202140



## **FLOOR PLAN**





#### **VICTOR DEBOER**

Executive Director 510 891 5804 victor.deboer@cushwake.com LIC #01910482

#### **MATT YOKLAVICH**

Associate
925 787 4772
matt.yoklavich@cushwake.com
LIC #02202140



### **AMENITY MAP**





#### **VICTOR DEBOER**

Executive Director 510 891 5804 victor.deboer@cushwake.com LIC #01910482

#### **MATT YOKLAVICH**

Associate 925 787 4772 matt.yoklavich@cushwake.com LIC #02202140