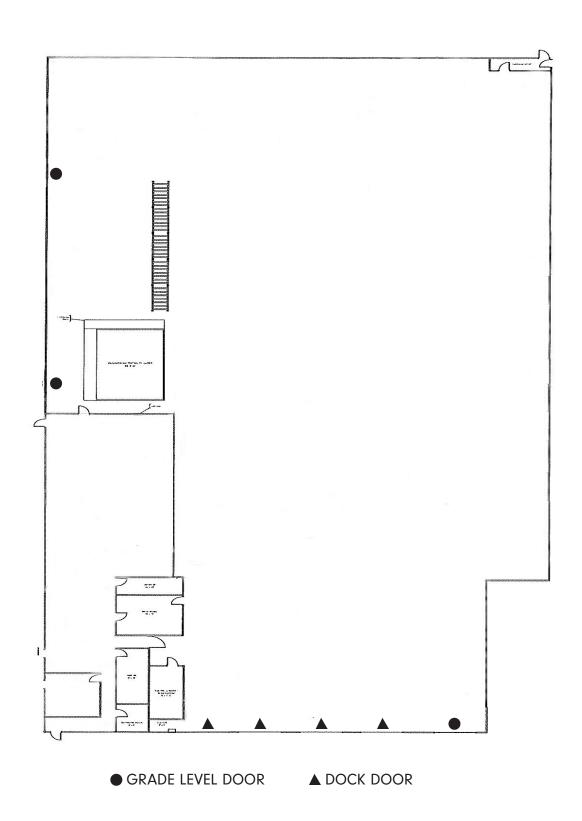

## **FLOOR PLAN**

### **PROPERTY HIGHLIGHTS**

- · ± 26,895 Square Feet
- · Corner Unit
- · Four (4) Dock High Doors
- · Three (3) Grade Level Doors
- · 24' Clear Height
- · .33 GPM/3,000 SF Sprinkler System
- · Available Now
- · Lease Expiration: 2/29/28
- Sublease Rate: \$1.25 NNN