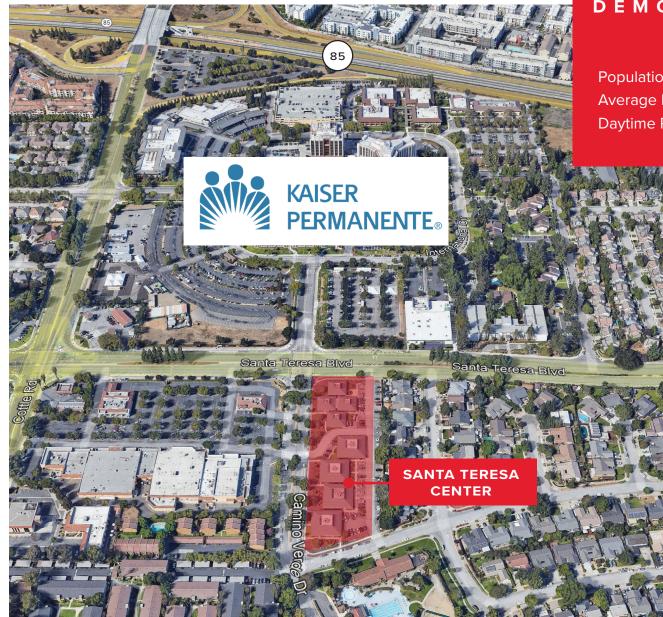

#### AERIAL MAP

Santa Teresa Center is a Multitenant Medical and Professional Office Property which Consists of 8 Buildings Spread Across 5 Separate Parcels.

Santa Teresa Center is Located at the Signalized Intersection of Camino Verde Drive and Santa Teresa Boulevard, just off Hwy 85, Immediately Across the Street from Full Service Hospital - Kaiser Permanente San Jose Medical Center.