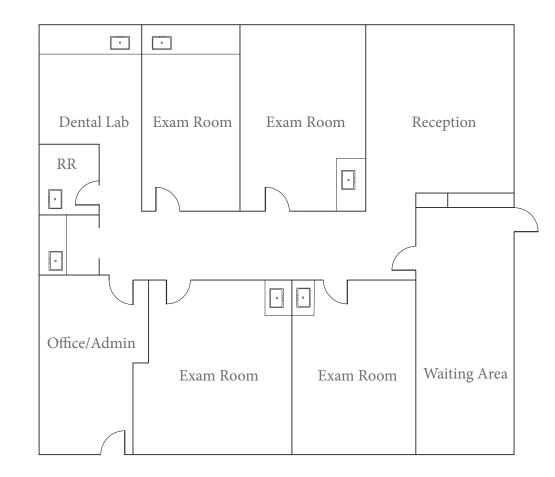

### FLOOR PLAN

- 4 Exam Rooms
- Private Restroom
- Dental Lab
- Office/Admin
- Reception
- Waiting Area

Not Exact or To Scale