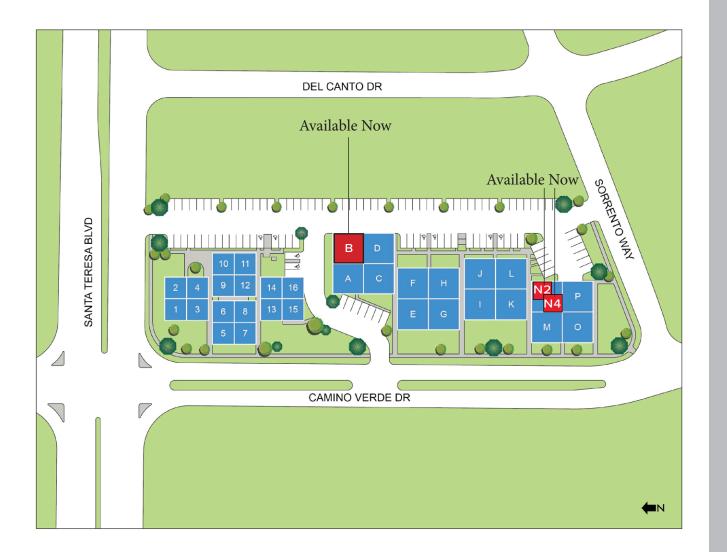

### SITE PLAN

#### 6146 CAMINO VERDE DRIVE

N-4 / ±230 SF N-2 / ±256 SF Office/Retail/Medical or Dental Use

6128 CAMINO VERDE DRIVE B / ±1,024 SF 2nd Generation

**Dental Space** 