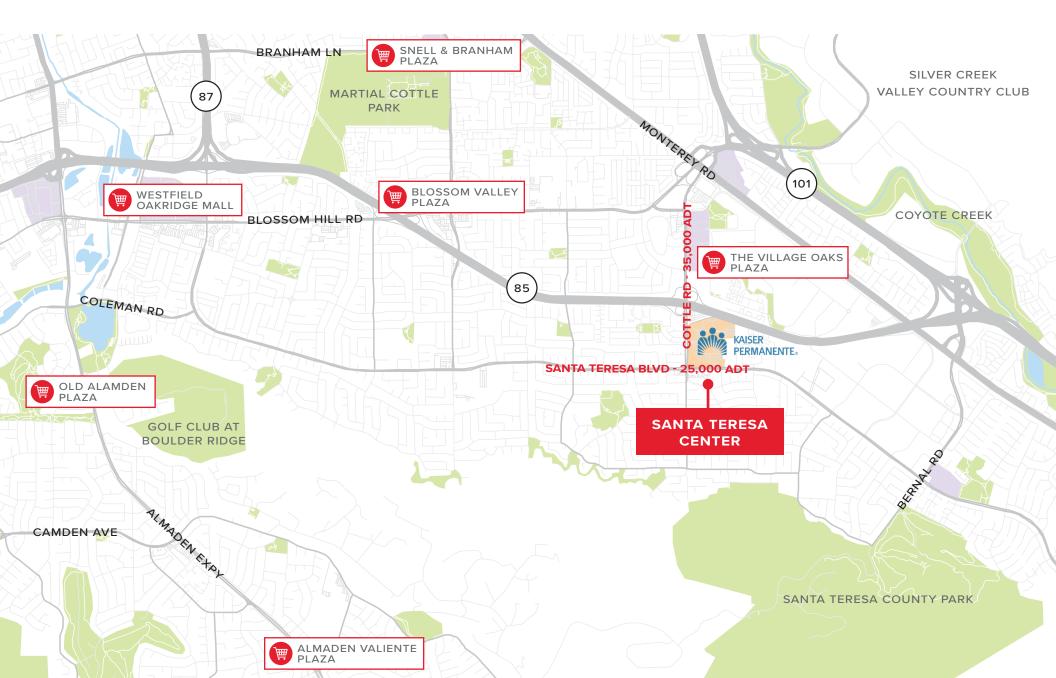

## LOCATION MAP

Santa Teresa Center is a Multitenant Medical and Professional Office Property which Consists of 8 Buildings Spread Across 5 Separate Parcels.

Santa Teresa Center is Located at the Signalized Intersection of Camino Verde Drive and Santa Teresa Boulevard, just off Hwy 85, Immediately Across the Street from Full Service Hospital - Kaiser Permanente San Jose Medical Center.