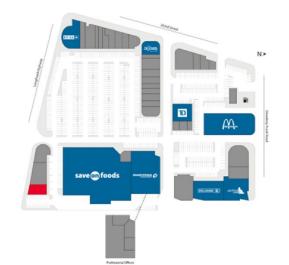

#### **Surrounding Retailers**

Save-On-Food Shoppers Drug Mart Dollarama McDonalds TD Bank BCAA Fat Burger Starbucks Westgate Dental

#### **PROPERTY HIGHLIGHTS**

- · Located within Westgate Centre
- · High profile location
- · Ample parking
- End-Cap location
- · Professional Managed by BGO