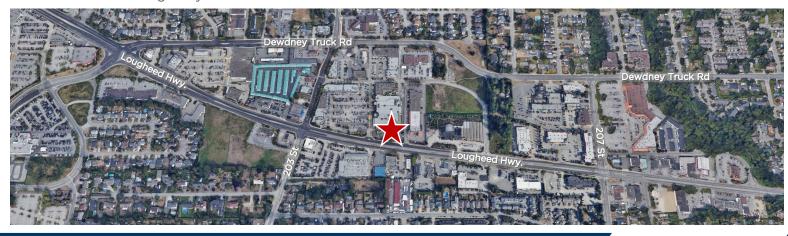

# Westgate Centre

20395 Lougheed Hwy, Maple Ridge, BC

1,735 SF Retail Space Available for Sublease or Assignment (Former Bank Branch)

Banking client has undertaken a comprehensive analysis of its retail network and has flagged that there is excess market coverage in certain retail nodes. This excess market coverage has allowed the Bank the opportunity to bring prime real estate space to market for sublease or assignment.

## **Westgate Centre**

20395 Lougheed Hwy, Maple Ridge, BC

1,735 SF Retail Space Available for Sublease or Assignment (Former Bank Branch)

#### **PROPERTY HIGHLIGHTS**

- · Located within Westgate Centre
- · High profile location
- · Ample parking
- End-Cap location
- · Professional Managed by BGO