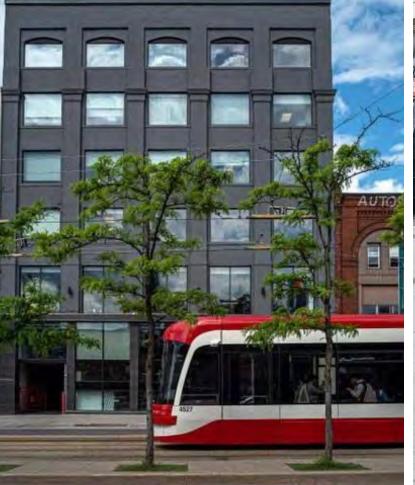

# SPADINA SPADINA AVENUE toronto, on

llum

310

Ser and

The wear

OFFICE SUITES AVAILABLE FROM 1,276 SF - 29,749 SF

#### Building Highlights

- Located in the heart of Chinatown
- Beautiful views of the Toronto skyline
- Easy streetcar access via Spadina streetcar
- Newly renovated brick and beam building
- Rooftop patio with passenger elevator access
- New large windows with ample natural light