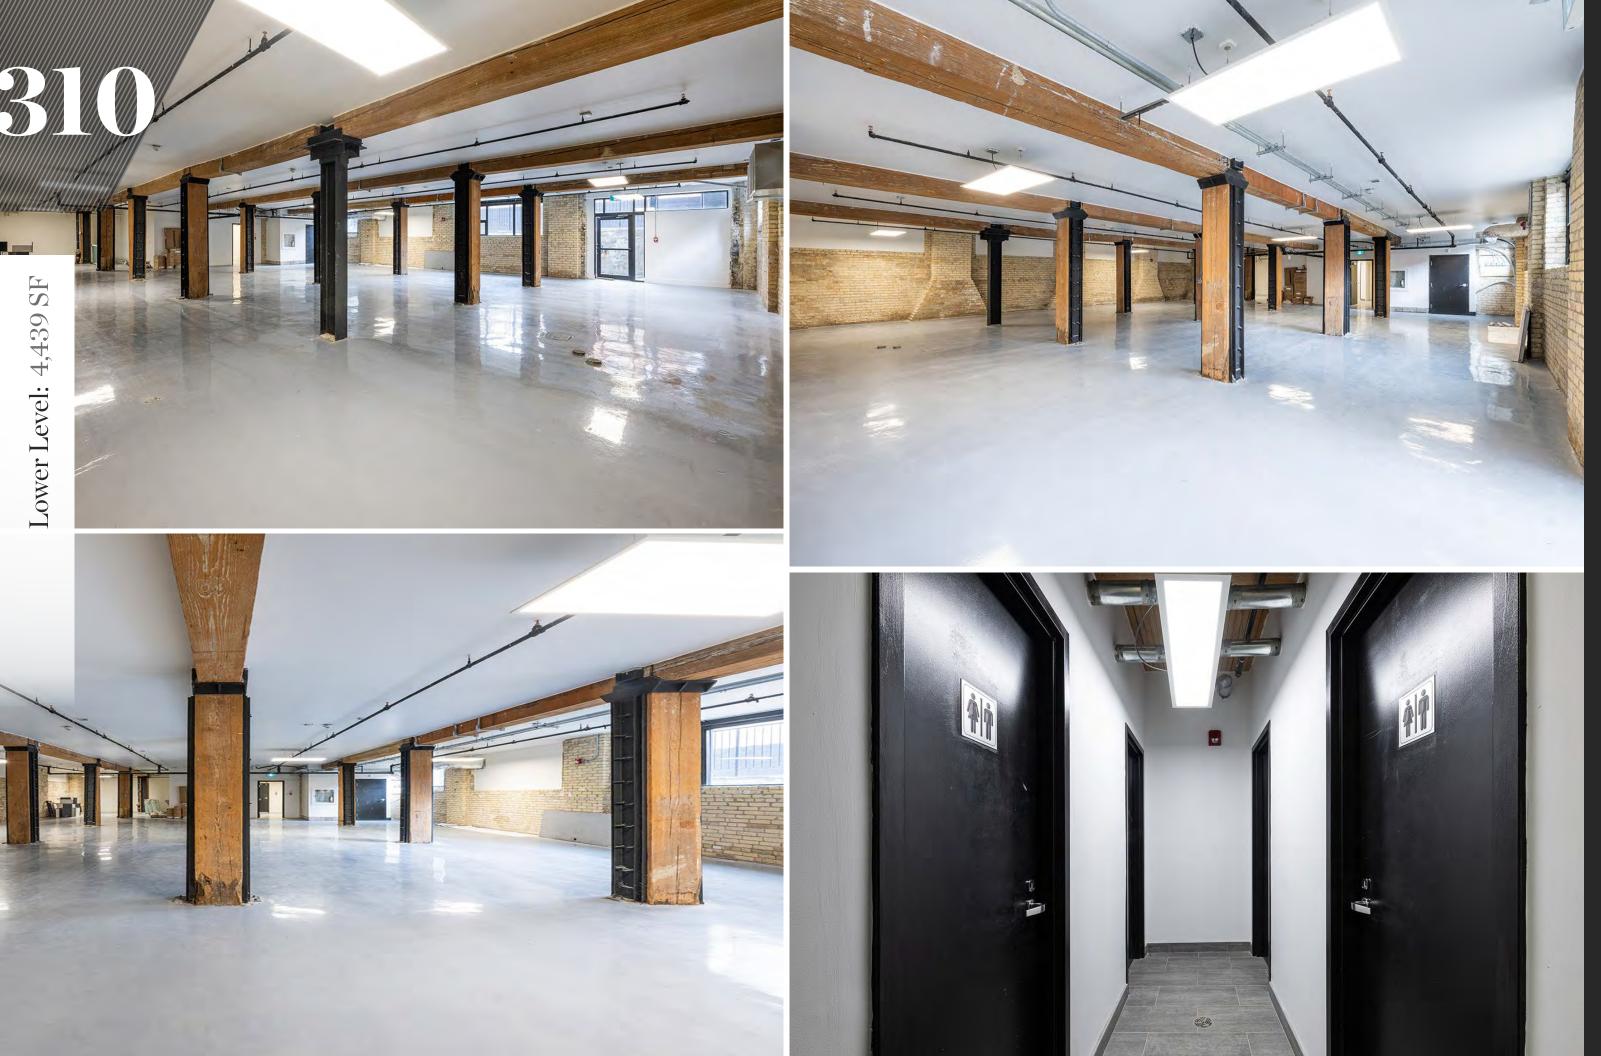

Suite 404: 3,450 SF                                                                            |
| 5 <sup>th</sup> Floor: | 9,910 SF                                                                                       |
| 6 <sup>th</sup> Floor: | 10,107 SF                                                                                      |
| Additional Rent:       | \$16.50 PSF (2024 Est.)<br>(includes water and gas, excludes<br>hydro and in-suite janitorial) |

#### Building Highlights

- Located in the heart of Chinatown
- Beautiful views of the Toronto skyline
- Easy streetcar access via Spadina streetcar
- Newly renovated brick and beam building
- Rooftop patio with passenger elevator access
- New large windows with ample natural light







### Floor Plan Lower Level: 4,439 SF













## Floor Plan

4<sup>th</sup> Floor: 9,910 SF (Option to lease full floor or individual suites)























## Amenities Map



### **NEIGHBOURHOOD** AMENITIES

- 1. Saigon Lotus
- 2. Pho Hung Restaurant
- 3. Tibet Cafe and Bar
- 4. Ajisen Ramen
- 5. Swatow Restaurant
- 6. Banh Mi Nguyen Huong
- 7. FIKA Cafe
- 8. King's Noodle Restaurant
- 9. El Rey Mezcal Bar
- 10. House of Gourmet
- 11. Magical Taste of China
- 12. Juicy Dumpling
- 13. Homemade Ramen
- 14. CHICHA San Chen
- 15. Kung Fu Tea
- 16. Kair Wei Supermarket
- 17. Liuyishou Hotpot
- 18. TD Canada Trust ATM
- 19. Dark Horse Espresso Bar



И 0 TORONTO, AVENUE SPADINA 310



OFFICE SUITES AVAILABLE FROM 1,276 SF - 29,749 SF

NOMAD

#### MICHAEL SCACE

WKOW

VICE CHAIR +1 416 359 2456 michael.scace@cushwake.com