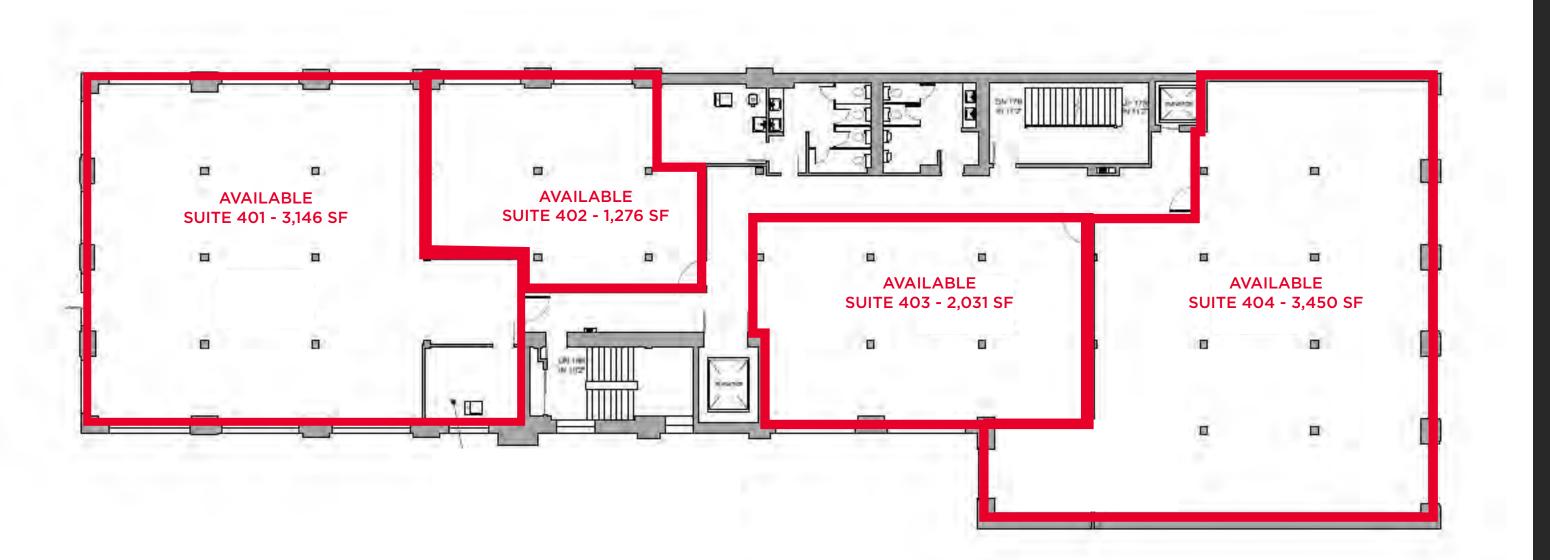

## Floor Plan

4<sup>th</sup> Floor: 9,910 SF (Option to lease full floor or individual suites)

### **Building Details**

| Lower Level:           | 4,439 SF                                                                                       |
|------------------------|------------------------------------------------------------------------------------------------|
| 2 <sup>nd</sup> Floor: | 3,814 SF                                                                                       |
| 4 <sup>th</sup> Floor: | 9,910 SF                                                                                       |
|                        | Suite 401: 3,146 SF                                                                            |
|                        | Suite 402: 1,276 SF                                                                            |
|                        | Suite 403: 2,031 SF                                                                            |
|                        | Suite 404: 3,450 SF                                                                            |
| 5 <sup>th</sup> Floor: | 9,910 SF                                                                                       |
| 6 <sup>th</sup> Floor: | 10,107 SF                                                                                      |
| Additional Rent:       | \$16.50 PSF (2024 Est.)<br>(includes water and gas, excludes<br>hydro and in-suite janitorial) |