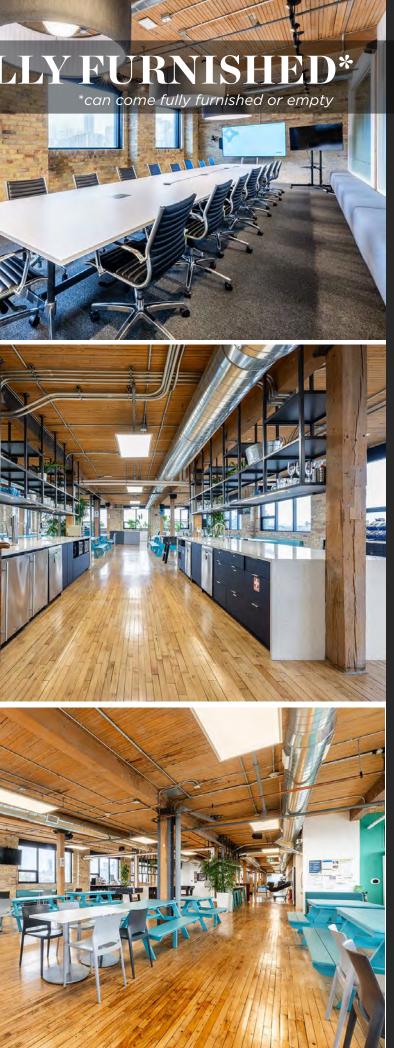

#### Building Highlights

- Located in the heart of Chinatown
- Beautiful views of the Toronto skyline
- Easy streetcar access via Spadina streetcar
- Newly renovated brick and beam building
- Rooftop patio with passenger elevator access
- New large windows with ample natural light