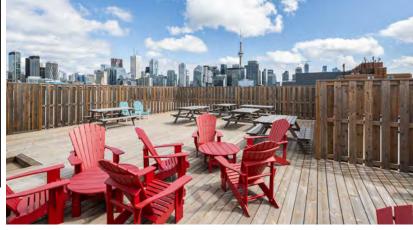

#### Building Highlights

- Located in the heart of Chinatown
- Beautiful views of the Toronto skyline
- Easy streetcar access via Spadina streetcar
- Newly renovated brick and beam building
- Rooftop patio with passenger elevator access
- New large windows with ample natural light