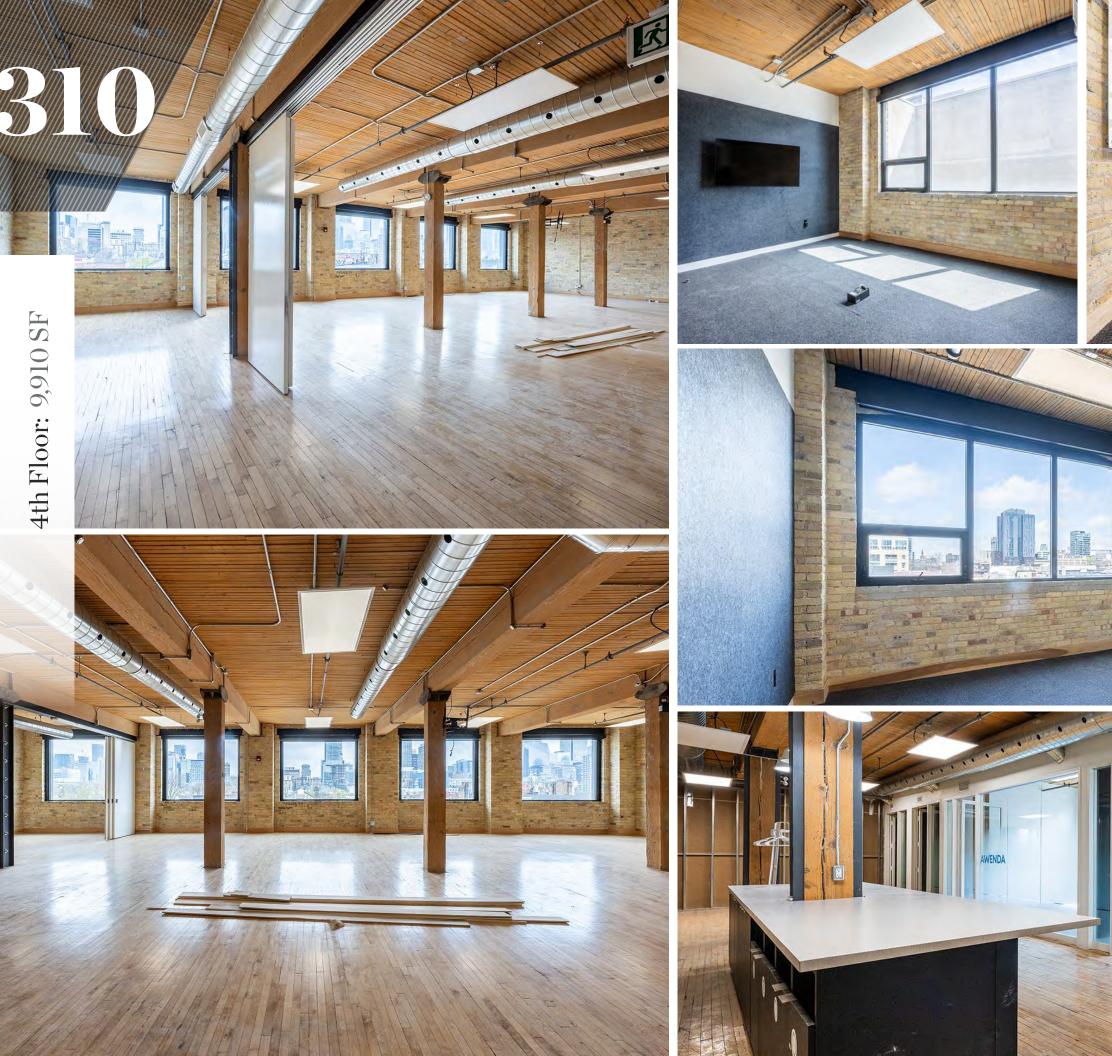

## Floor Plan

4<sup>th</sup> Floor: 9,910 SF (Option to lease full floor or individual suites)

### **Building Details**

| Lower Level:           | 4,439 SF                                                                                       |
|------------------------|------------------------------------------------------------------------------------------------|
| 2 <sup>nd</sup> Floor: | 3,814 SF                                                                                       |
| 4 <sup>th</sup> Floor: | 9,910 SF                                                                                       |
|                        | Suite 401: 3,146 SF                                                                            |
|                        | Suite 402: 1,276 SF                                                                            |
|                        | Suite 403: 2,031 SF                                                                            |
|                        | Suite 404: 3,450 SF                                                                            |
| 5 <sup>th</sup> Floor: | 9,910 SF                                                                                       |
| 6 <sup>th</sup> Floor: | 10,107 SF                                                                                      |
| Additional Rent:       | \$16.50 PSF (2024 Est.)<br>(includes water and gas, excludes<br>hydro and in-suite janitorial) |