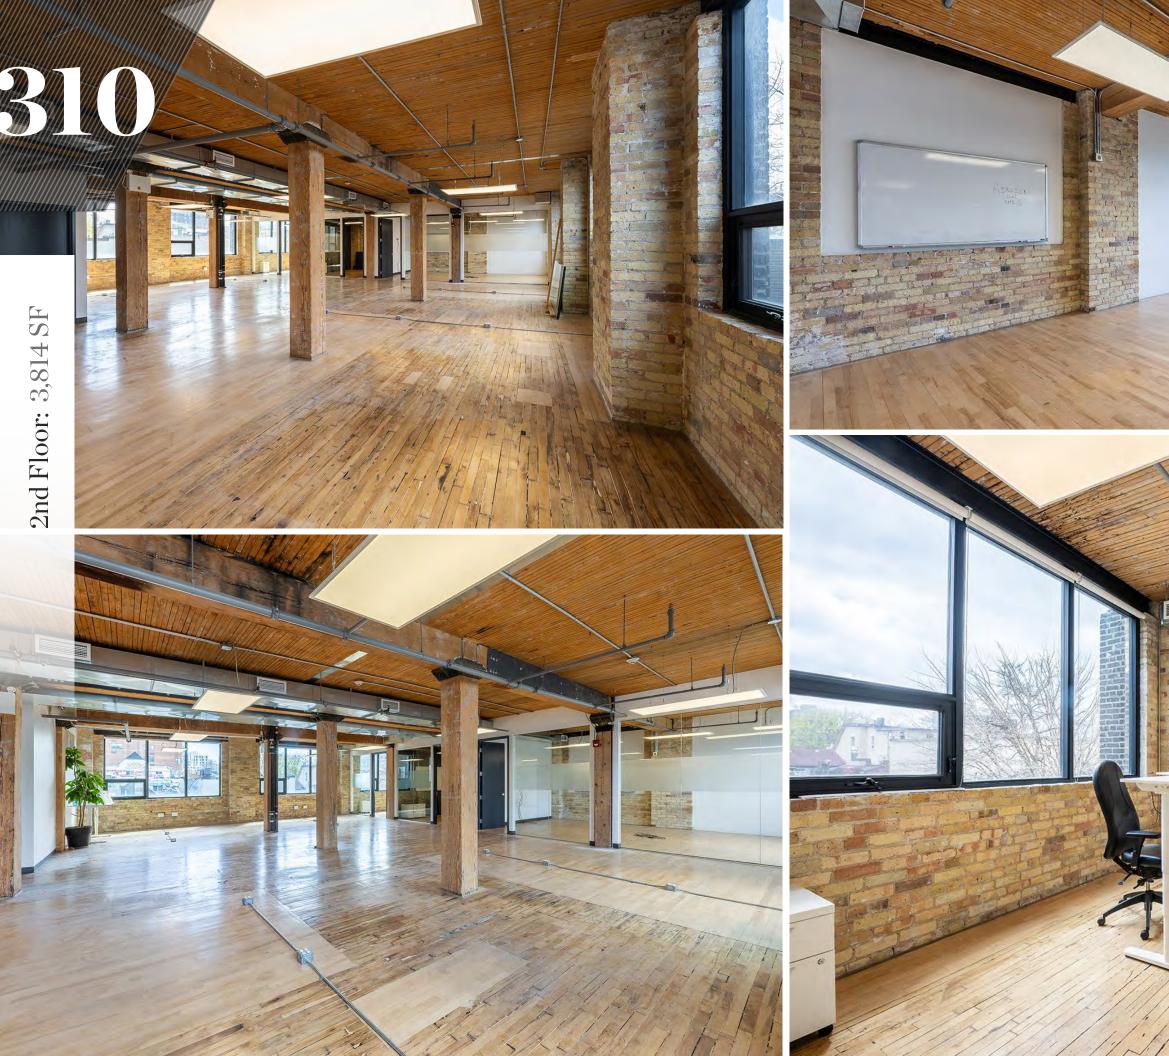

### **Building Details**

| Lower Level:           | 4,439 SF                                                                                       |
|------------------------|------------------------------------------------------------------------------------------------|
| 2 <sup>nd</sup> Floor: | 3,814 SF                                                                                       |
| 4 <sup>th</sup> Floor: | 9,910 SF                                                                                       |
|                        | Suite 401: 3,146 SF                                                                            |
|                        | Suite 402: 1,276 SF                                                                            |
|                        | Suite 403: 2,031 SF                                                                            |
|                        | Suite 404: 3,450 SF                                                                            |
| 5 <sup>th</sup> Floor: | 9,910 SF                                                                                       |
| 6 <sup>th</sup> Floor: | 10,107 SF                                                                                      |
| Additional Rent:       | \$16.50 PSF (2024 Est.)<br>(includes water and gas, excludes<br>hydro and in-suite janitorial) |