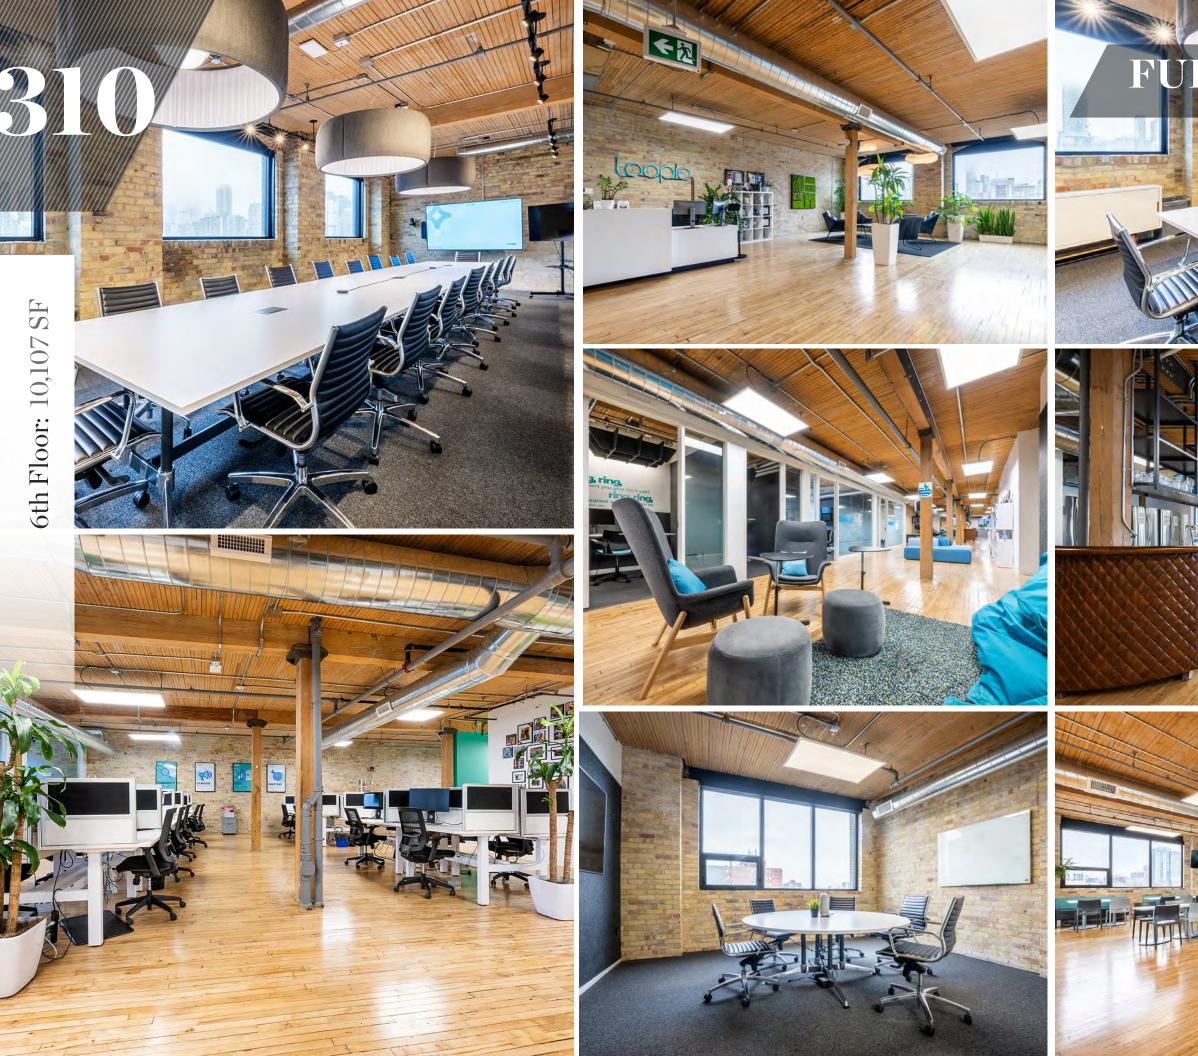

### **Building Details**

| Lower Level:           | 4,439 SF                                                                                       |
|------------------------|------------------------------------------------------------------------------------------------|
| 2 <sup>nd</sup> Floor: | 3,814 SF                                                                                       |
| 4 <sup>th</sup> Floor: | 9,910 SF                                                                                       |
|                        | Suite 401: 3,146 SF                                                                            |
|                        | Suite 402: 1,276 SF                                                                            |
|                        | Suite 403: 2,031 SF                                                                            |
|                        | Suite 404: 3,450 SF                                                                            |
| 5 <sup>th</sup> Floor: | 9,910 SF                                                                                       |
| 6 <sup>th</sup> Floor: | 10,107 SF                                                                                      |
| Additional Rent:       | \$16.50 PSF (2024 Est.)<br>(includes water and gas, excludes<br>hydro and in-suite janitorial) |