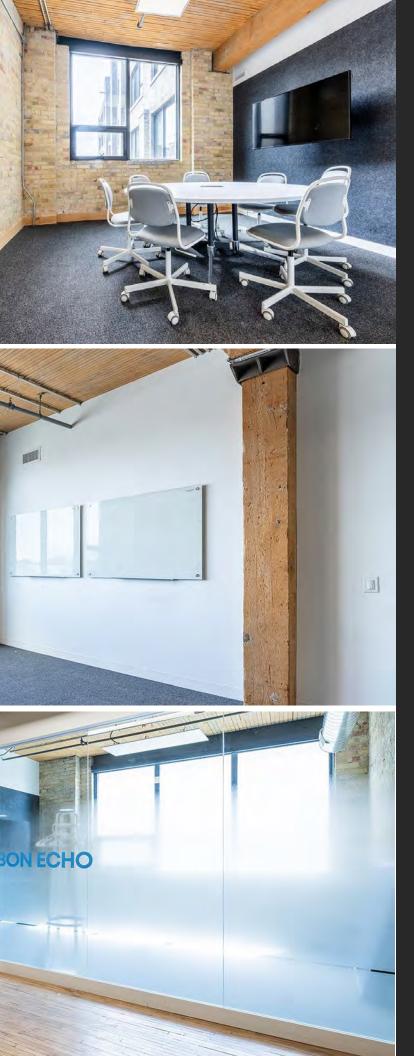

## Floor Plan

4<sup>th</sup> Floor: 9,910 SF (Option to lease full floor or individual suites)

### **Building Details**

| Lower Level:           | 4,439 SF                                                                                       |
|------------------------|------------------------------------------------------------------------------------------------|
| 2 <sup>nd</sup> Floor: | 3,814 SF                                                                                       |
| 4 <sup>th</sup> Floor: | 9,910 SF                                                                                       |
|                        | Suite 401: 3,146 SF                                                                            |
|                        | Suite 402: 1,276 SF                                                                            |
|                        | Suite 403: 2,031 SF                                                                            |
|                        | Suite 404: 3,450 SF                                                                            |
| 5 <sup>th</sup> Floor: | 9,910 SF                                                                                       |
| 6 <sup>th</sup> Floor: | 10,107 SF                                                                                      |
| Additional Rent:       | \$16.50 PSF (2024 Est.)<br>(includes water and gas, excludes<br>hydro and in-suite janitorial) |