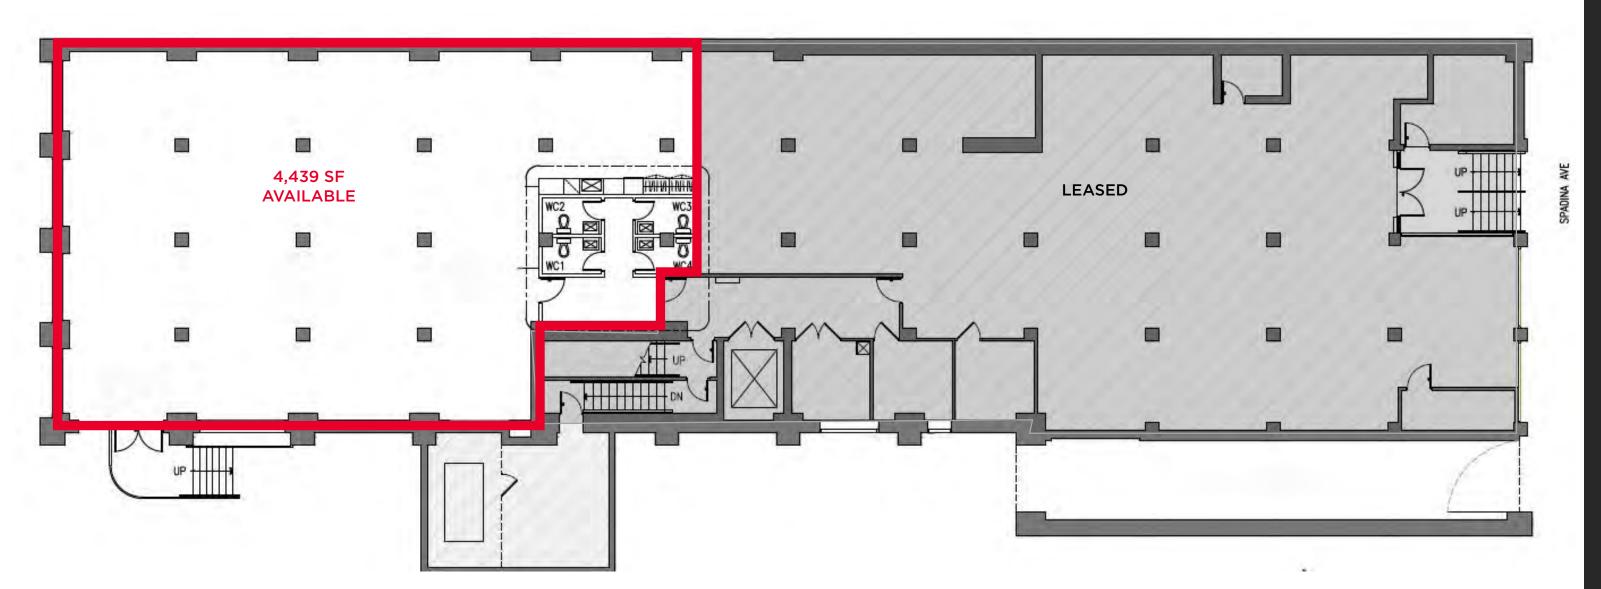

| Suite 404: 3,450 SF                                                                            |
| 5 <sup>th</sup> Floor: | 9,910 SF                                                                                       |
| 6 <sup>th</sup> Floor: | 10,107 SF                                                                                      |
| Additional Rent:       | \$16.50 PSF (2024 Est.)<br>(includes water and gas, excludes<br>hydro and in-suite janitorial) |

#### Building Highlights

- Located in the heart of Chinatown
- Beautiful views of the Toronto skyline
- Easy streetcar access via Spadina streetcar
- Newly renovated brick and beam building
- Rooftop patio with passenger elevator access
- New large windows with ample natural light







### Floor Plan Lower Level: 4,439 SF













## Floor Plan

4<sup>th</sup> Floor: 9,910 SF (Option to lease full floor or individual suites)























## Amenities Map



### **NEIGHBOURHOOD** AMENITIES

- 1. Saigon Lotus
- 2. Pho Hung Restaurant
- 3. Tibet Cafe and Bar
- 4. Ajisen Ramen
- 5. Swatow Restaurant
- 6. Banh Mi Nguyen Huong
- 7. FIKA Cafe
- 8. King's Noodle Restaurant
- 9. El Rey Mezcal Bar
- 10. House of Gourmet
- 11. Magical Taste of China
- 12. Juicy Dumpling
- 13. Homemade Ramen
- 14. CHICHA San Chen
- 15. Kung Fu Tea
- 16. Kair Wei Supermarket
- 17. Liuyishou Hotpot
- 18. TD Canada Trust ATM
- 19. Dark Horse Espresso Bar



И 0 TORONTO, AVENUE SPADINA 310



OFFICE SUITES AVAILABLE FROM 1,276 SF - 29,749 SF

NOMAD

#### MICHAEL SCACE

WKOW

VICE CHAIR +1 416 359 2456 michael.scace@cushwake.co