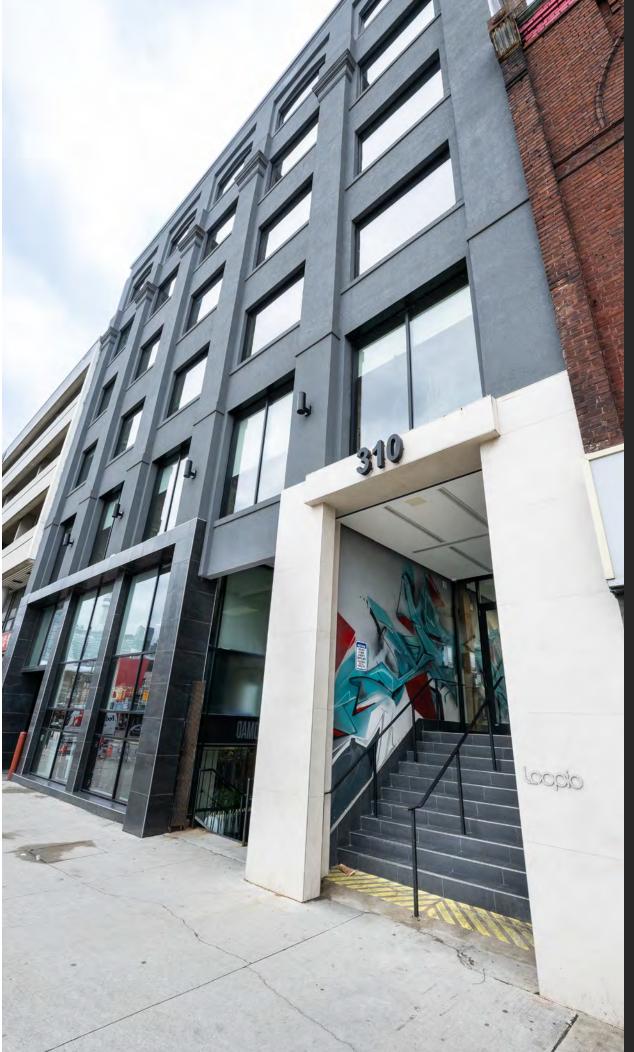

# SPADINA SPADINA AVENUE toronto, on

llum

310

Ser and

The wear

OFFICE SUITES AVAILABLE FROM 1,276 SF - 29,749 SF

#### Building Highlights

- Located in the heart of Chinatown
- Beautiful views of the Toronto skyline
- Easy streetcar access via Spadina streetcar
- Newly renovated brick and beam building
- Rooftop patio with passenger elevator access
- New large windows with ample natural light