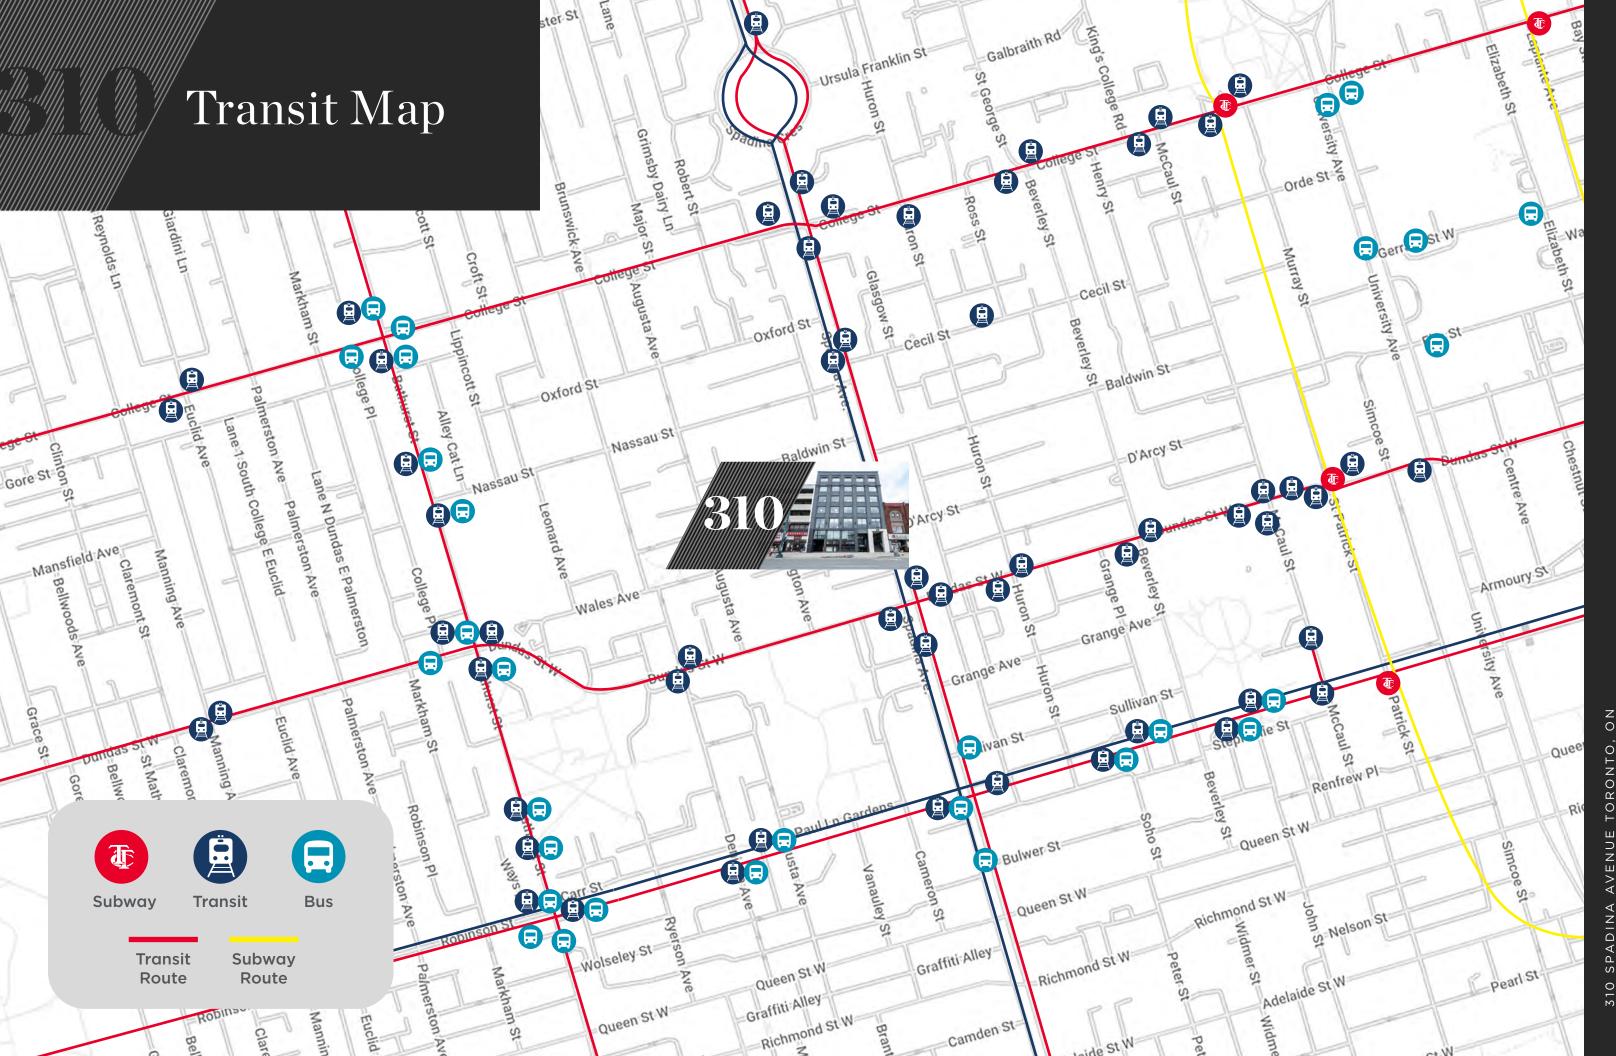

#### Building Highlights

- Located in the heart of Chinatown
- Beautiful views of the Toronto skyline
- Easy streetcar access via Spadina streetcar
- Newly renovated brick and beam building
- Rooftop patio with passenger elevator access
- New large windows with ample natural light