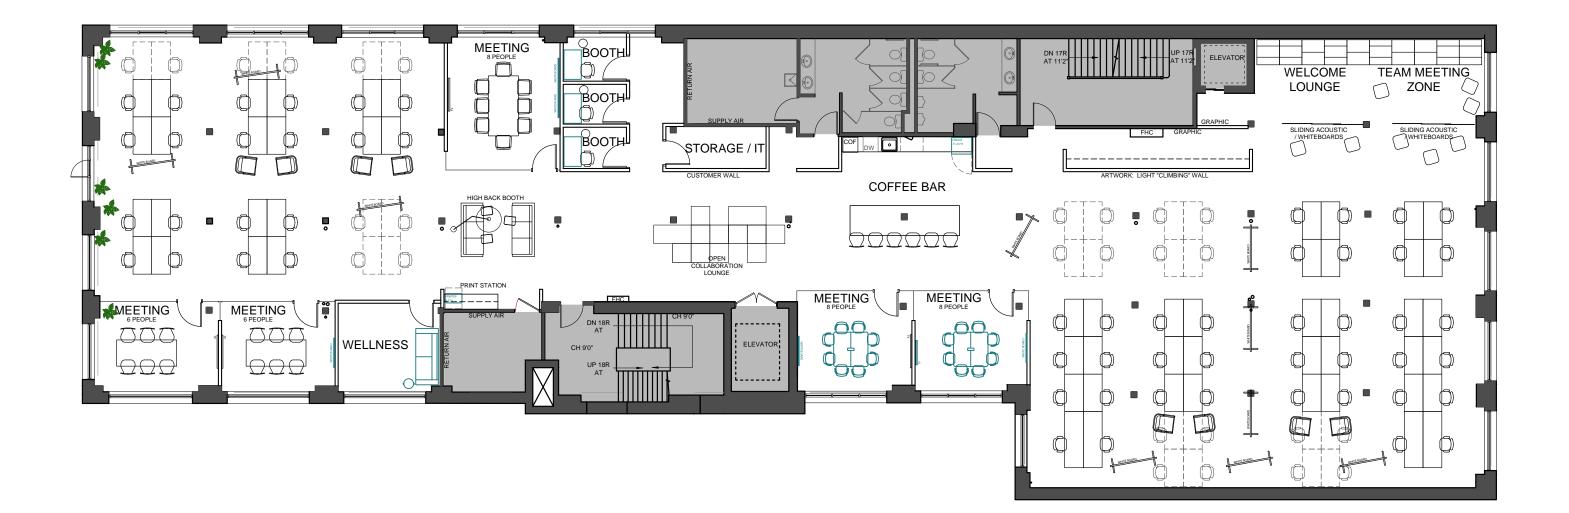

## Floor Plan

4<sup>th</sup> Floor: 9,910 SF (Option to lease full floor or individual suites)