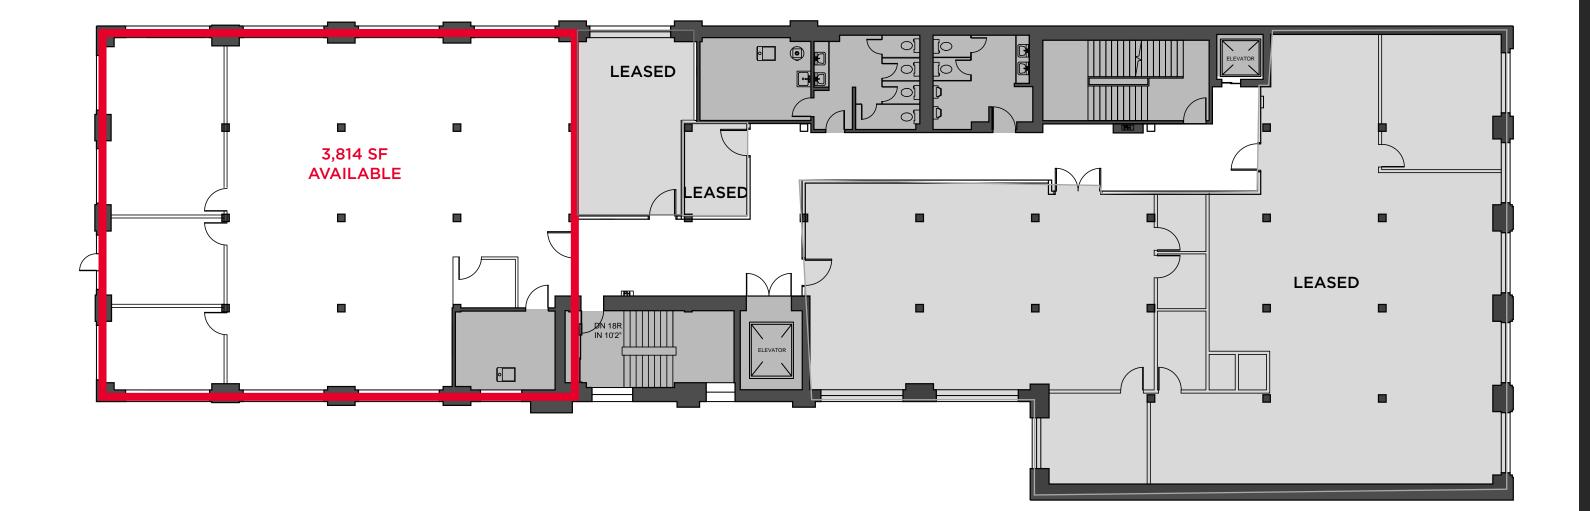

### **Building Details**

| Lower Level:           | 4,439 SF                                                                                       |
|------------------------|------------------------------------------------------------------------------------------------|
| 2 <sup>nd</sup> Floor: | 3,814 SF                                                                                       |
| 4 <sup>th</sup> Floor: | 9,910 SF                                                                                       |
|                        | Suite 401: 3,146 SF                                                                            |
|                        | Suite 402: 1,276 SF                                                                            |
|                        | Suite 403: 2,031 SF                                                                            |
|                        | Suite 404: 3,450 SF                                                                            |
| 5 <sup>th</sup> Floor: | 9,910 SF                                                                                       |
| 6 <sup>th</sup> Floor: | 10,107 SF                                                                                      |
| Additional Rent:       | \$16.50 PSF (2024 Est.)<br>(includes water and gas, excludes<br>hydro and in-suite janitorial) |