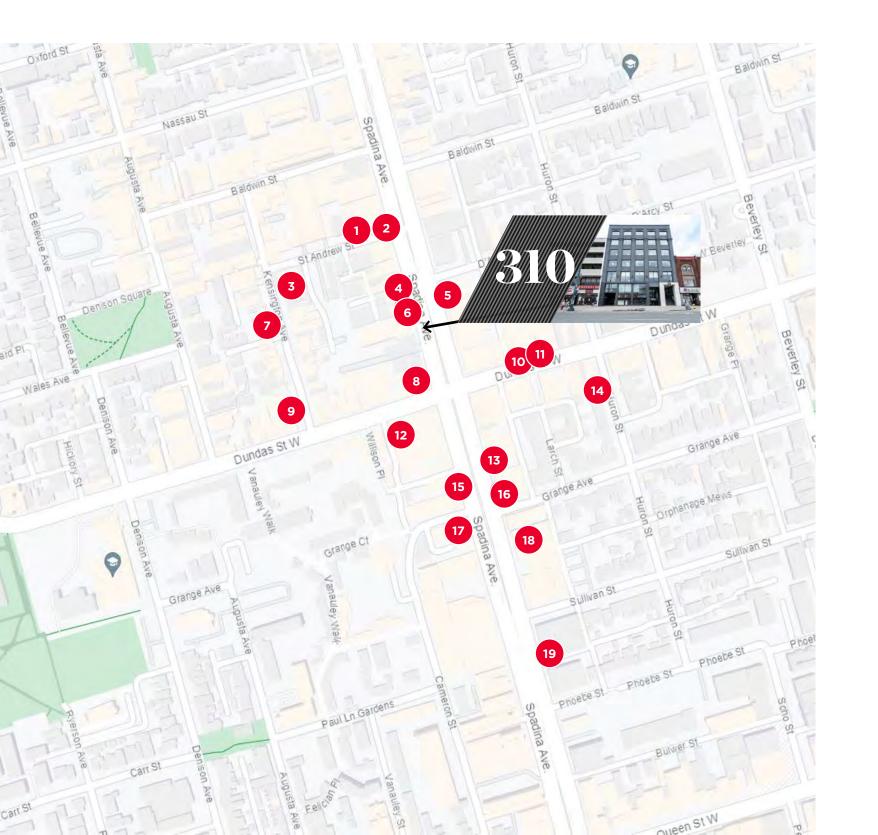

## Amenities Map

### **NEIGHBOURHOOD** AMENITIES

- 1. Saigon Lotus
- 2. Pho Hung Restaurant
- 3. Tibet Cafe and Bar
- 4. Ajisen Ramen
- 5. Swatow Restaurant
- 6. Banh Mi Nguyen Huong
- 7. FIKA Cafe
- 8. King's Noodle Restaurant
- 9. El Rey Mezcal Bar
- 10. House of Gourmet
- 11. Magical Taste of China
- 12. Juicy Dumpling
- 13. Homemade Ramen
- 14. CHICHA San Chen
- 15. Kung Fu Tea
- 16. Kair Wei Supermarket
- 17. Liuyishou Hotpot
- 18. TD Canada Trust ATM
- 19. Dark Horse Espresso Bar