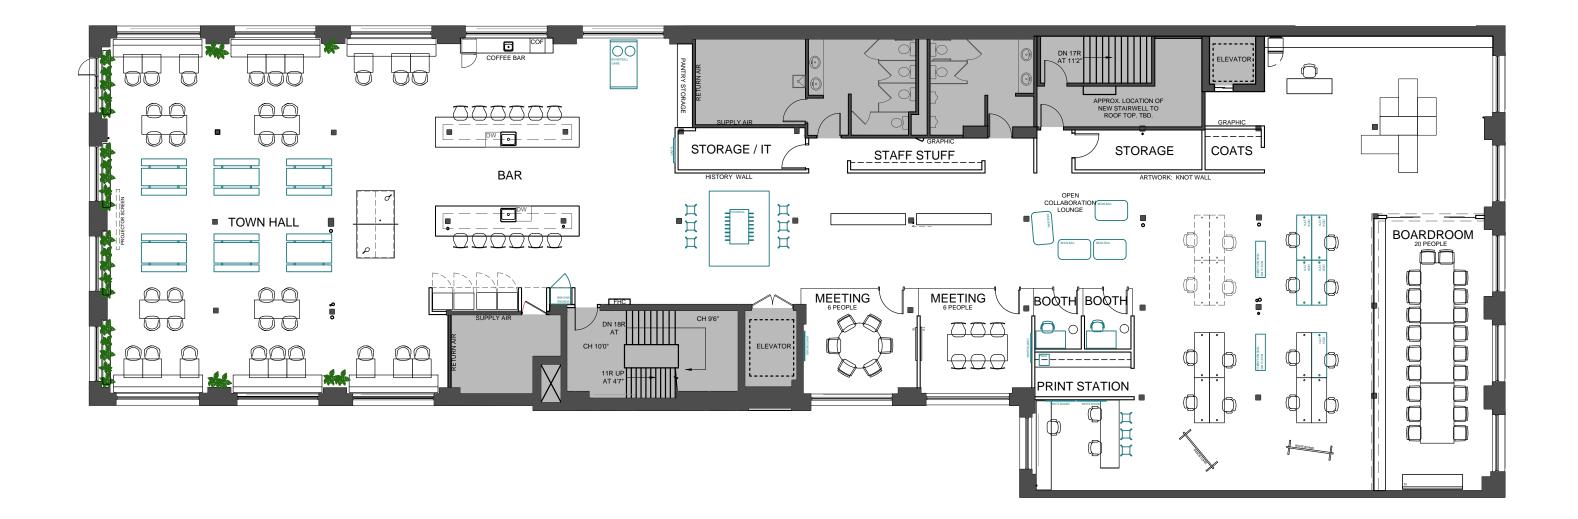

9,910 SF                                                                                       |
| 6 <sup>th</sup> Floor: | 10,107 SF                                                                                      |
| Additional Rent:       | \$16.50 PSF (2024 Est.)<br>(includes water and gas, excludes<br>hydro and in-suite janitorial) |

#### Building Highlights

- Located in the heart of Chinatown
- Beautiful views of the Toronto skyline
- Easy streetcar access via Spadina streetcar
- Newly renovated brick and beam building
- Rooftop patio with passenger elevator access
- New large windows with ample natural light







### Floor Plan Lower Level: 4,439 SF













## Floor Plan

4<sup>th</sup> Floor: 9,910 SF (Option to lease full floor or individual suites)























## Amenities Map



### **NEIGHBOURHOOD** AMENITIES

- 1. Saigon Lotus
- 2. Pho Hung Restaurant
- 3. Tibet Cafe and Bar
- 4. Ajisen Ramen
- 5. Swatow Restaurant
- 6. Banh Mi Nguyen Huong
- 7. FIKA Cafe
- 8. King's Noodle Restaurant
- 9. El Rey Mezcal Bar
- 10. House of Gourmet
- 11. Magical Taste of China
- 12. Juicy Dumpling
- 13. Homemade Ramen
- 14. CHICHA San Chen
- 15. Kung Fu Tea
- 16. Kair Wei Supermarket
- 17. Liuyishou Hotpot
- 18. TD Canada Trust ATM
- 19. Dark Horse Espresso Bar



И 0 TORONTO, AVENUE SPADINA 310



OFFICE SUITES AVAILABLE FROM 1,276 SF - 29,749 SF

NOMAD

#### MICHAEL SCACE

WKOW

VICE CHAIR +1 416 359 2456 michael.scace@cushwake.com

ALAN RAWN SENIOR VICE PRESIDENT +1 416 359 2440 alan.rawn@cushwake.com

#### LAUREN LUCHINI ASSOCIATE VICE PRESIDENT

+1 4