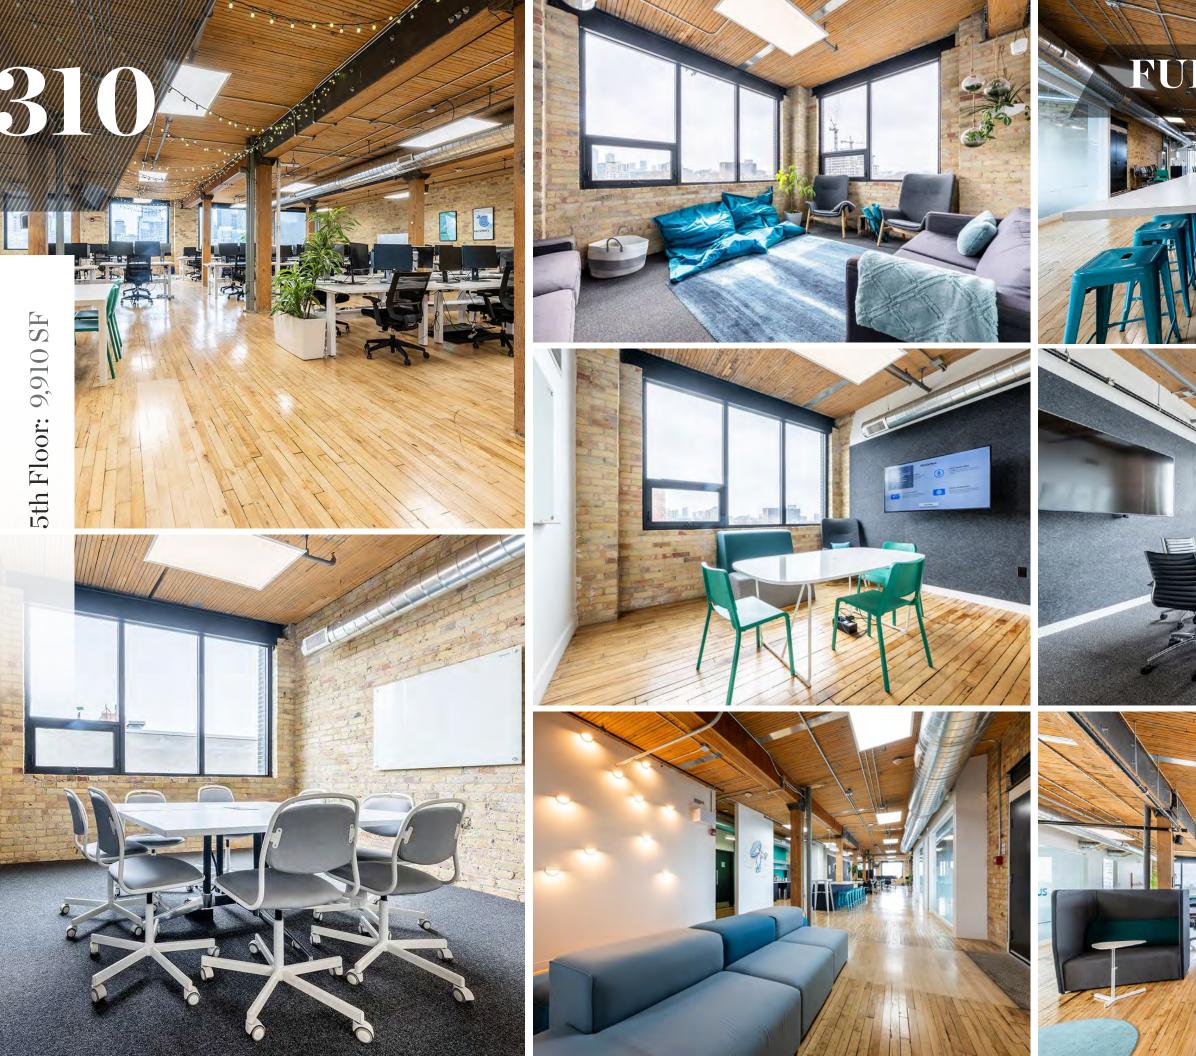

### **Building Details**

| Lower Level:           | 4,439 SF                                                                                       |
|------------------------|------------------------------------------------------------------------------------------------|
| 2 <sup>nd</sup> Floor: | 3,814 SF                                                                                       |
| 4 <sup>th</sup> Floor: | 9,910 SF                                                                                       |
|                        | Suite 401: 3,146 SF                                                                            |
|                        | Suite 402: 1,276 SF                                                                            |
|                        | Suite 403: 2,031 SF                                                                            |
|                        | Suite 404: 3,450 SF                                                                            |
| 5 <sup>th</sup> Floor: | 9,910 SF                                                                                       |
| 6 <sup>th</sup> Floor: | 10,107 SF                                                                                      |
| Additional Rent:       | \$16.50 PSF (2024 Est.)<br>(includes water and gas, excludes<br>hydro and in-suite janitorial) |