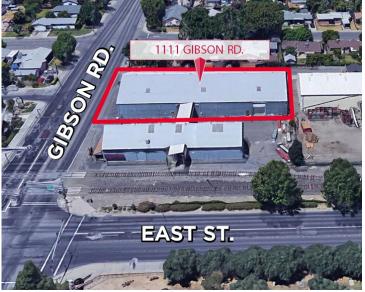

## **PROPERTY HIGHLIGHTS**

- 16,200 SF building available
- Clear height 14 ft. at the eaves and 30 ft. in the center
- 4 Grade Level Doors
- Sprinklered
- Parcel Size 40,075 SF
- Zoning ESD (East Street Corridor District)
- Gibson Road: 25,906 East Street: 9,355 ADT (City of Woodland Feb. 2015)