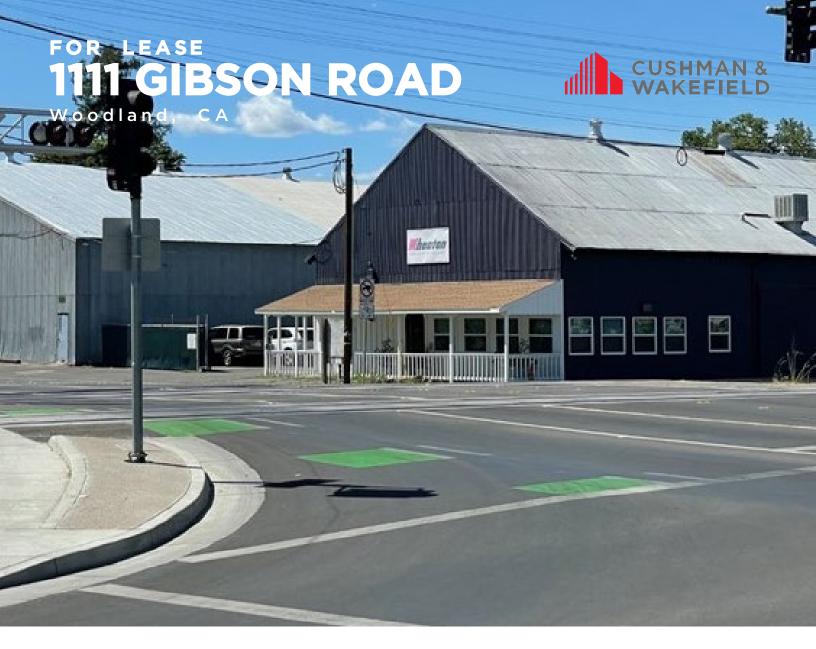

# 1111 GIBSON ROAD

Woodland, CA

## **PROPERTY HIGHLIGHTS**

- 16,200 SF building available
- Clear height 14 ft. at the eaves and 30 ft. in the center
- 4 Grade Level Doors
- Sprinklered
- Parcel Size 40,075 SF
- Zoning ESD (East Street Corridor District)
- Gibson Road: 25,906 East Street: 9,355 ADT (City of Woodland Feb. 2015)