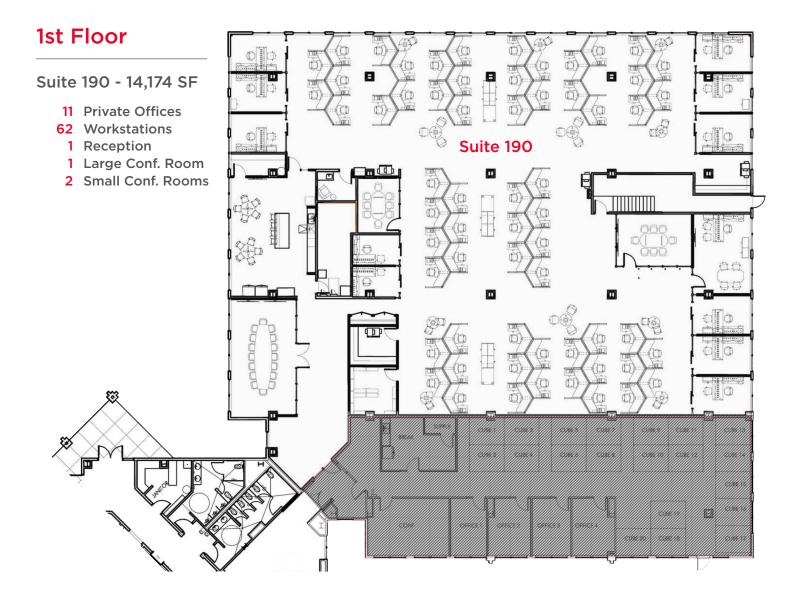

### **FLOORPLAN**

## 224 CORPORATE CENTER

6400 SE Lake Road, Portland, OR 97222

### 26,380 SF CLASS A OFFICE