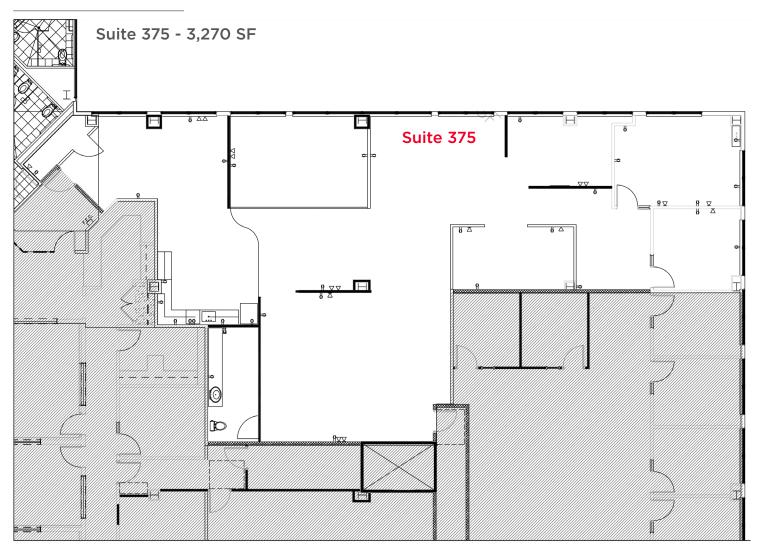

## 224 CORPORATE CENTER

6400 SE Lake Road, Portland, OR 97222

26,380 SF CLASS A OFFICE

### **FLOORPLAN**

### **3rd Floor**

MARK CARNESE Executive Managing Director +1 503 279 1764

mark.carnese@cushwake.com

200 SW Market St, Suite 200 | Portland, OR Main +1 503 279 1700 | Fax +1 503 274 6512 cushmanwakefield.com