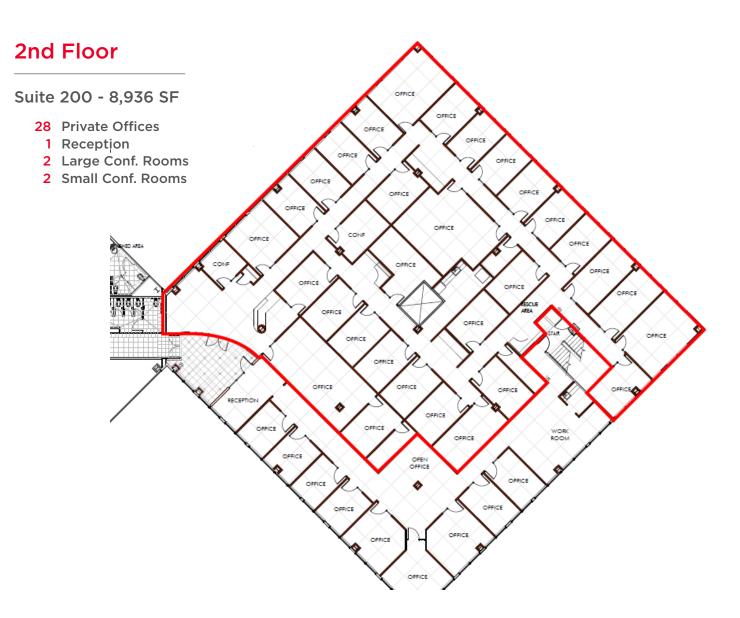

### **FLOORPLAN**

## 224 CORPORATE CENTER

6400 SE Lake Road, Portland, OR 97222

26,380 SF CLASS A OFFICE