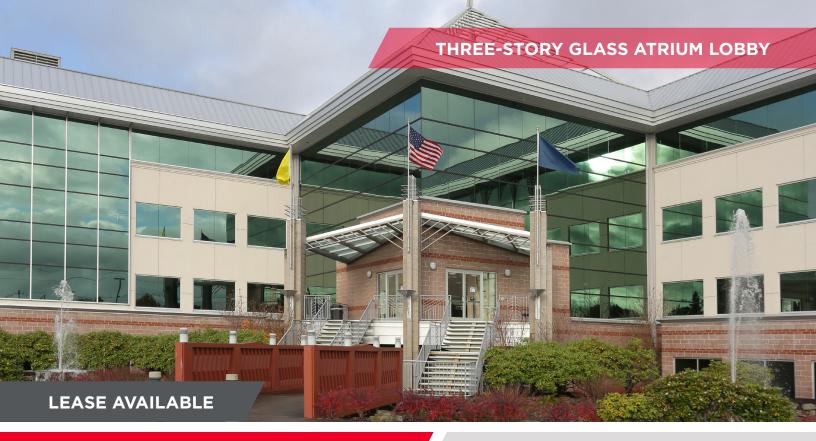

# 224 CORPORATE CENTER

6400 SE Lake Rd Portland, OR 97222

OFFICE AVAILABLE 14,174 SF

\$27.50 / RSF FS

## PROPERTY HIGHLIGHTS

- Coffee house and deli located on-site
- Abundant natural light and open workarea opportunities
- Flexible floor plans and attractive full-service lease rates
- Shower facilities and storage lockers
- Building conference room
- Integrated access and state-of-the-art security system
- Building can use Milwaukie, Clackamas or Portland for address