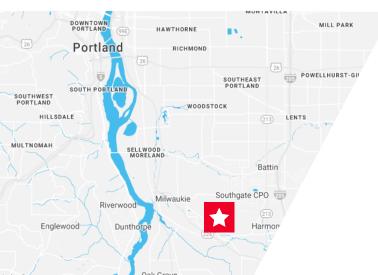

# **224 CORPORATE CENTER**

6400 SE Lake Road, Portland, OR 97222

14,174 SF CLASS A OFFICE