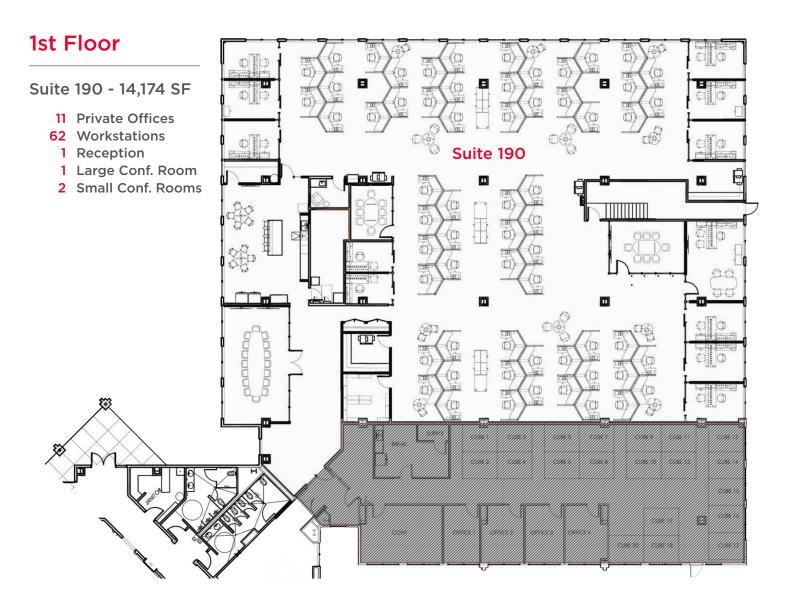

f the information contained herein, and same is submitted subject to errors, omissions, change of price, rental or other conditions, withdrawal without notice, and to any special listing conditions imposed by the property owner(s). Any projections, opinions or estimates are subject to uncertainty and do not signify current or future property performance.



# **224 CORPORATE CENTER**

6400 SE Lake Road, Portland, OR 97222

14,174 SF CLASS A OFFICE

## **PROPERTY PHOTOS**









#### **MARK CARNESE**

Executive Managing Director +1 503 279 1764 mark.carnese@cushwake.com

200 SW Market St, Suite 200 | Portland, OR Main +1 503 279 1700 | Fax +1 503 274 6512 cushmanwakefield.com



# **224 CORPORATE CENTER**

6400 SE Lake Road, Portland, OR 97222

14,174 SF CLASS A OFFICE

## **FLOORPLAN**



#### **MARK CARNESE**

Executive Managing Director +1 503 279 1764 mark.carnese@cushwake.com 200 SW Market St, Suite 200 | Portland, OR Main +1 503 279 1700 | Fax +1 503 274 6512 cushmanwakefield.com