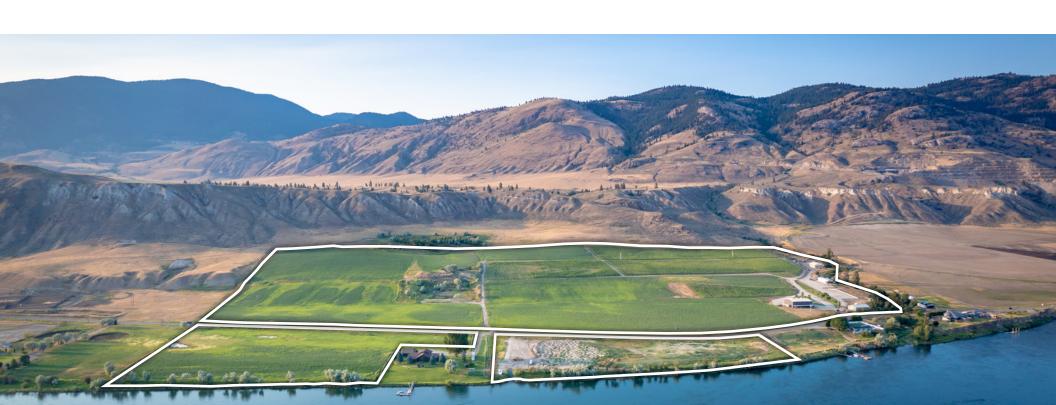

#### PROPERTY HIGHLIGHTS

- 25.5 acres of producing vineyards
- 120 acres in total, including 20 acres of riverfront
- Beautiful tasting room, patio and large picnic area
- Modern warehouse and production facility
- Newly renovated barn, storage and event facilities
- Water licenses
- Ability to greatly expand the vineyards
- Inventory, extensive list of farm and irrigation equipment are available for negotiation
- A detailed Due Diligence package is available upon signing a confidentiality agreement.

# **LOCATION**

The Subject Property, located on the South Thompson River, is home to a myriad of birds,majestic eagles, bulrushes and beautiful wintering swans. Composing the backdrop to the vines are rolling hills of sage and antelope brush and majestic, mysterious hoodoos carved into clay banks. Bighorn sheep, mule deer, and bears graze and roam. In the vineyard is a fully productive natural spring that offers further biodiversity to this special place.

## **LEGAL ADDRESS**

Strata Lot 3 District Lot 280 Kamloops Division Yale District Strata Plan EPS725 Together with an interest in the common property in proportion to the unit entitlement of the Strata Lot as shown on Form V PID 029-088-038