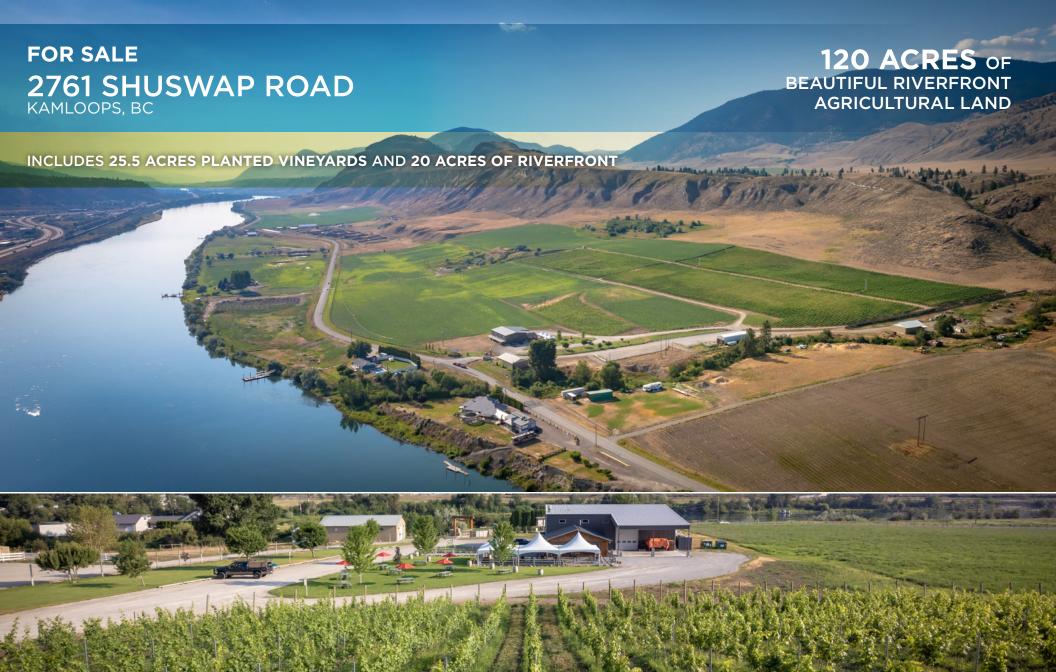

# **FOR SALE** 2761 SHUSWAP ROAD KAMLOOPS, BC

120 ACRES OF **BEAUTIFUL RIVERFRONT** AGRICULTURAL LAND

#### PROPERTY HIGHLIGHTS

- 25.5 acres of producing vineyards
- 120 acres in total, including 20 acres of riverfront
- Beautiful tasting room, patio and large picnic area
- Modern warehouse and production facility
- Newly renovated barn, storage and event facilities
- Water licenses
- Ability to greatly expand the vineyards
- Inventory, extensive list of farm and irrigation equipment are available for negotiation
- A detailed Due Diligence package is available upon signing a confidentiality agreement.

## **OPPORTUNITY**

Formerly operating as "Harper's Trail Estate Winery", Kamloops first winery, the lands continue to have 25.5 acres of planted vineyard and the ability to greatly expand the vineyards and increase production. The additional land could also be used for other agricultural purposes such as fruit trees, vegetable crops or other agricultural activities. The winery produces ten different varietals and has won many medals and awards.