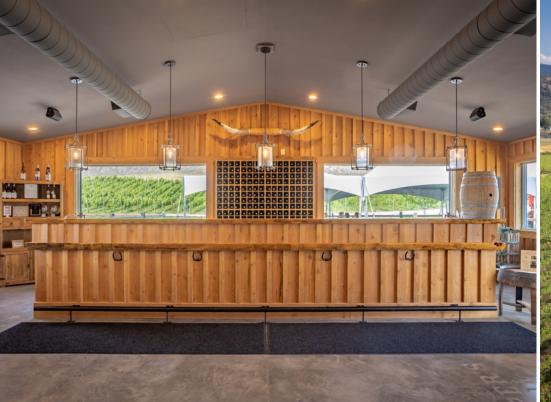

#### PROPERTY HIGHLIGHTS

- 25.5 acres of producing vineyards
- 120 acres in total, including 20 acres of riverfront
- Beautiful tasting room, patio and large picnic area
- Modern warehouse and production facility
- Newly renovated barn, storage and event facilities
- Water licenses
- Ability to greatly expand the vineyards
- Inventory, extensive list of farm and irrigation equipment are available for negotiation
- A detailed Due Diligence package is available upon signing a confidentiality agreement.