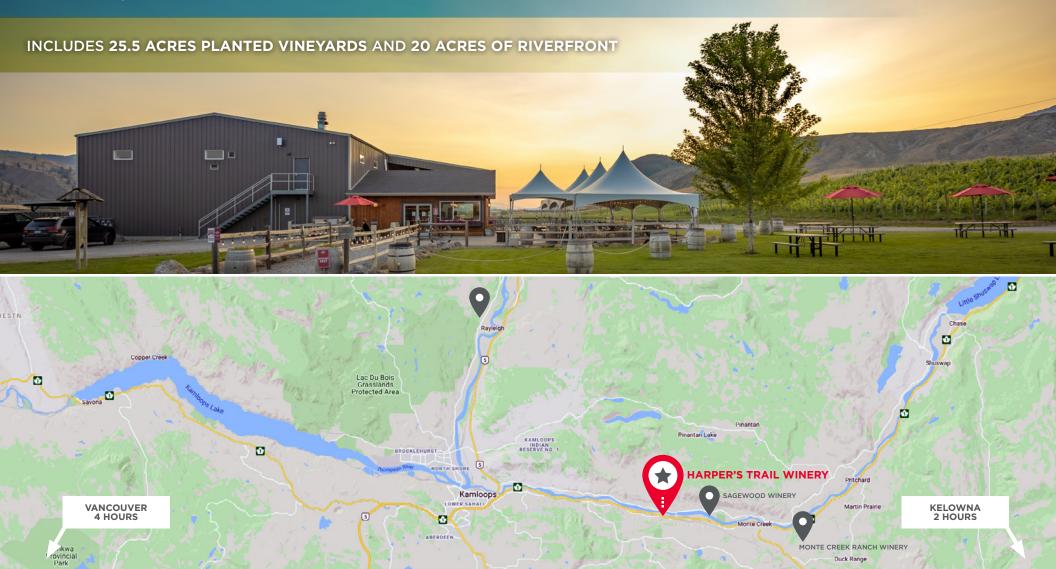

#### PROPERTY HIGHLIGHTS

- 25.5 acres of producing vineyards
- 120 acres in total, including 20 acres of riverfront
- Beautiful tasting room, patio and large picnic area
- Modern warehouse and production facility
- Newly renovated barn, storage and event facilities
- Water licenses
- Ability to greatly expand the vineyards
- Inventory, extensive list of farm and irrigation equipment are available for negotiation
- A detailed Due Diligence package is available upon signing a confidentiality agreement.

# **FOR SALE** 2761 SHUSWAP ROAD KAMLOOPS, BC

120 ACRES OF **BEAUTIFUL RIVERFRONT** AGRICULTURAL LAND