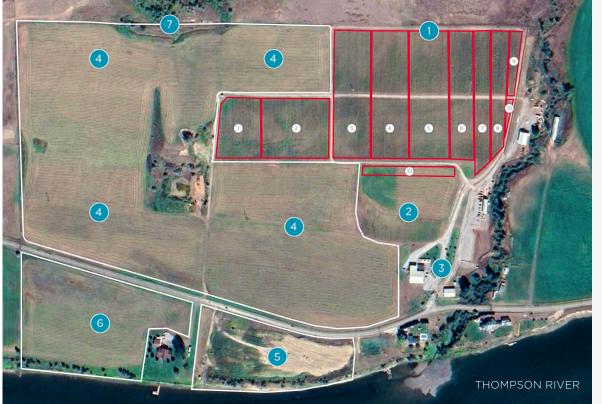

# **LEGEND**

- Planted Vineyards
- ① Gamay Noir 2013
- 2 Pinot Noir 2013
- Riesling 2009Silver Mane Block
- 4 Chardonnay 2009
- ⑤ Pinot Gris 2009
- 6 Riesling 2008 Pioneer Block
- O Cabernet Franc 2008
- ® Cabernet Franc 2012
- Gewürztraminer 2008
- (iii) Cabermet Franc 2018
- 2 Additional Planted Vineyards
- Wine Shop, Event Space,
- Production & Warehouse
- Planted Alfalfa -Prepared/Sloped for Additional Fruit Planting
- Lands For Unspecified Opportunity
- Lands For Unspecified Opportunity
- 7 Thadd Springs