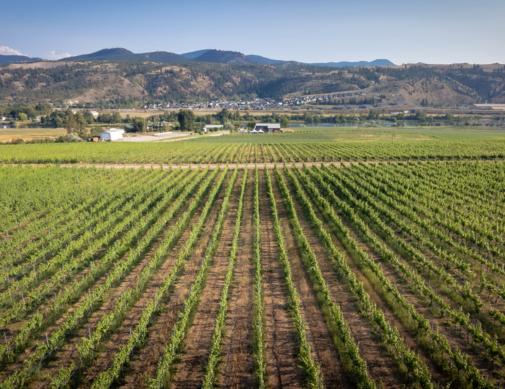

## **OPPORTUNITY**

Formerly operating as "Harper's Trail Estate Winery", Kamloops first winery, the lands continue to have 25.5 acres of planted vineyard and the ability to greatly expand the vineyards and increase production. The additional land could also be used for other agricultural purposes such as fruit trees, vegetable crops or other agricultural activities. The winery produces ten different varietals and has won many medals and awards.

#### PROPERTY HIGHLIGHTS

- 25.5 acres of producing vineyards
- 120 acres in total, including 20 acres of riverfront
- Beautiful tasting room, patio and large picnic area
- Modern warehouse and production facility
- Newly renovated barn, storage and event facilities
- Water licenses
- Ability to greatly expand the vineyards
- Inventory, extensive list of farm and irrigation equipment are available for negotiation
- A detailed Due Diligence package is available upon signing a confidentiality agreement.