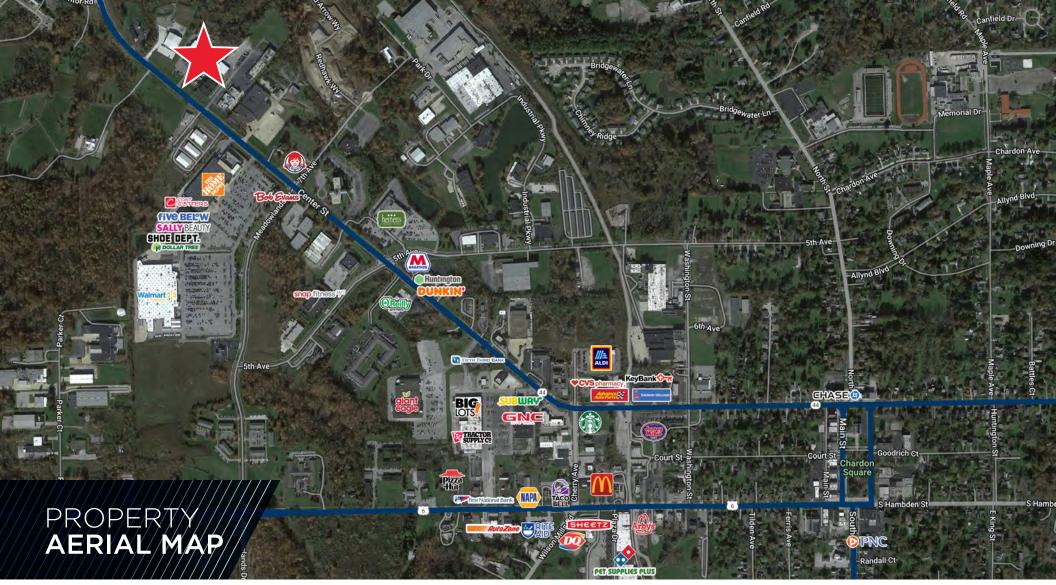

# Easy access to US Route 6 & I-90

500 Center Street, Chardon, Ohio 44024

ALEX VALLETTO Associate +1 216 525 1485 avalletto@crescorealestate.com JASON LAVER, SIOR Senior Vice President +1 216 525 1489 jlaver@crescorealestate.com