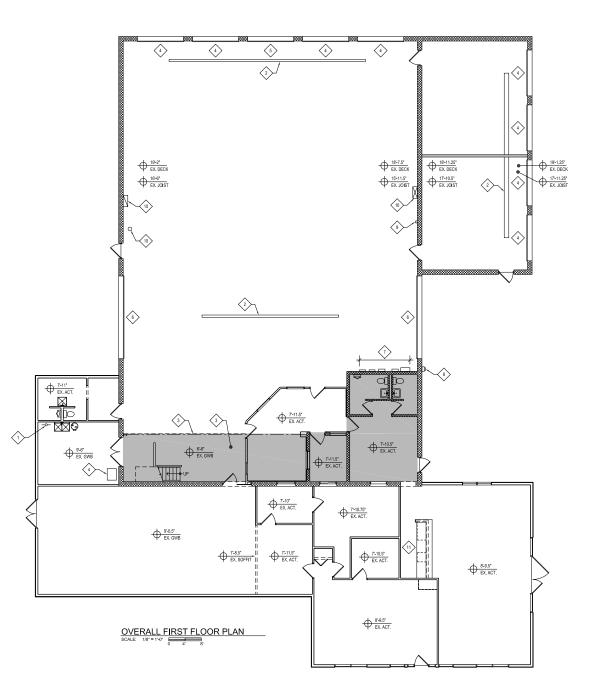

|
| ROOF:           | Flat                                                                      |
| LIGHTING:       | LED                                                                       |
| HEAT:           | Gas/Forced Air                                                            |
| A/C:            | Office                                                                    |
| CEILING HEIGHT: | 16'                                                                       |
| DRIVE-IN DOORS: | Eleven (11): Two (2) - 12'x18', eight<br>(8) - 12'x10', one (1) - 14'x10' |
| PARKING:        | Ample                                                                     |
| ZONING:         | Industrial - allowing a wide array of permitted uses                      |

### FLOOR **PLAN**





## EXTERIOR **PHOTOS**











# FULL **Parcel**

Center St

8.10 AC FOR SAL

3

# LEASE **Parcel**

Center St

1

44

44

39.0

and the second s





# Easy access to US Route 6 & I-90

500 Center Street, Chardon, Ohio 44024



ALEX VALLETTO Associate +1 216 525 1485 avalletto@crescorealestate.com JASON LAVER, SIOR Senior Vice President +1 216 525 1489 jlaver@crescorealestate.com

Independently Owned and Operated / A Member of the Cushman & Wakefield Alliance Cushman & Wakefield Copyright 2024. No warranty or representation, express or implied, is made to the accuracy or completeness of the information contained herein, and same is submitted subject to errors, omissions, change of price, rental or other conditions, withdrawal without notice, and to any special listing conditions impo