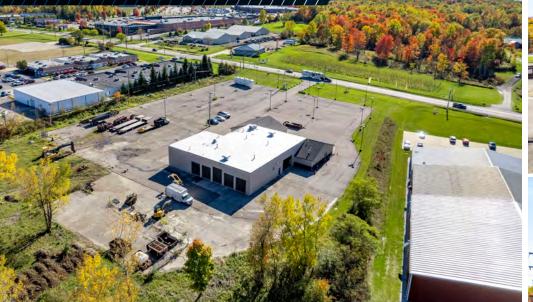

#### FREESTANDING 11,500 SF OFFICE/WAREHOUSE SPACE ON 8.70 AC BUILDING AND ~1.70 AC AVAILABLE FOR LEASE

11,500 SF8.70 ACBUILDING SIZESITE SIZE8,000 SF3,500 SFWHSE SIZEOFFICE SIZES10.00/SF NNNLEASE RATE

#### COMMENTS

- 1.70 AC, including building, available for lease
- Fantastic opportunity for retail automotive, contractor, or warehouse tenants
- Former auto dealership/service center with a wide range of possible users
- Significant sized paved lot that could be utilized as industrial outdoor storage (IOS)
- High visibility location with frontage on SR 44
- Close proximity to I-90

#### **PROPERTY SPECIFICATIONS**

| PPN:            | 10-087295                                                                 |
|-----------------|---------------------------------------------------------------------------|
| CONSTRUCTION:   | Brick/Block                                                               |
| ROOF:           | Flat                                                                      |
| LIGHTING:       | LED                                                                       |
| HEAT:           | Gas/Forced Air                                                            |
| A/C:            | Office                                                                    |
| CEILING HEIGHT: | 16'                                                                       |
| DRIVE-IN DOORS: | Eleven (11): Two (2) - 12'x18', eight<br>(8) - 12'x10', one (1) - 14'x10' |
| PARKING:        | Ample                                                                     |
| ZONING:         | Industrial - allowing a wide array of permitted uses                      |