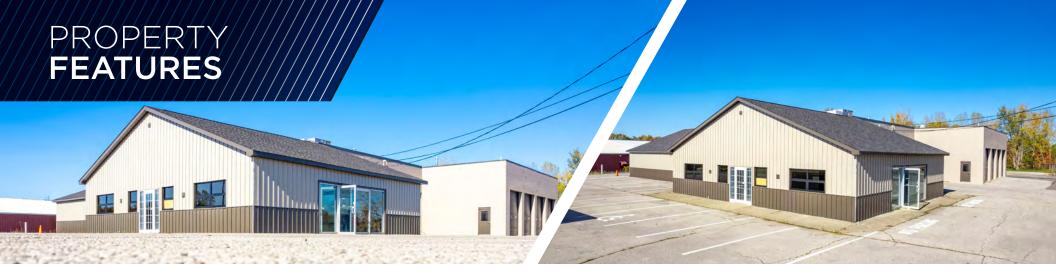

#### FOR SALE OR LEASE 500 Center Street Chardon, Ohio 44024





#### FREESTANDING 11,500 SF OFFICE/WAREHOUSE SPACE ON 8.70 AC BUILDING AND ~1.70 AC AVAILABLE FOR LEASE



11,500 SF8.70 ACBUILDING SIZESITE SIZE8,000 SF3,500 SFWHSE SIZEOFFICE SIZES10.00/SF NNNLEASE RATE

#### COMMENTS

- 1.70 AC, including building, available for lease
- Fantastic opportunity for retail automotive, contractor, or warehouse tenants
- Former auto dealership/service center with a wide range of possible users
- Significant sized paved lot that could be utilized as industrial outdoor storage (IOS)
- High visibility location with frontage on SR 44
- Close proximity to I-90

#### **PROPERTY SPECIFICATIONS**

| PPN:            | 10-087295                                                                 |
|-----------------|---------------------------------------------------------------------------|
| CONSTRUCTION:   | Brick/Block