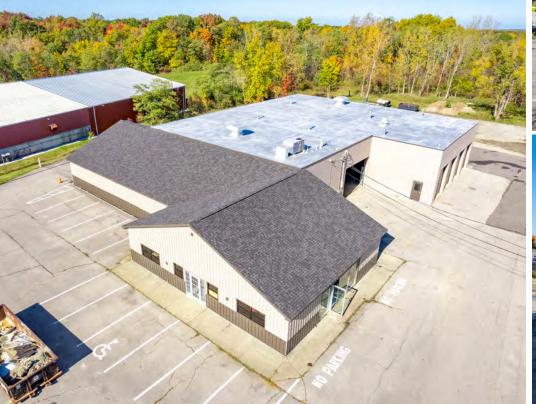

## EXTERIOR **PHOTOS**

#### COMMENTS

- 1.70 AC, including building, available for lease
- Fantastic opportunity for retail automotive, contractor, or warehouse tenants
- Former auto dealership/service center with a wide range of possible users
- Significant sized paved lot that could be utilized as industrial outdoor storage (IOS)
- High visibility location with frontage on SR 44
- Close proximity to I-90

#### **PROPERTY SPECIFICATIONS**

| PPN:            | 10-087295                                                                 |
|-----------------|---------------------------------------------------------------------------|
| CONSTRUCTION:   | Brick/Block                                                               |
| ROOF:           | Flat                                                                      |
| LIGHTING:       | LED                                                                       |
| HEAT:           | Gas/Forced Air                                                            |
| A/C:            | Office                                                                    |
| CEILING HEIGHT: | 16'                                                                       |
| DRIVE-IN DOORS: | Eleven (11): Two (2) - 12'x18', eight<br>(8) - 12'x10', one (1) - 14'x10' |
| PARKING:        | Ample                                                                     |
| ZONING:         | Industrial - allowing a wide array of permitted uses                      |