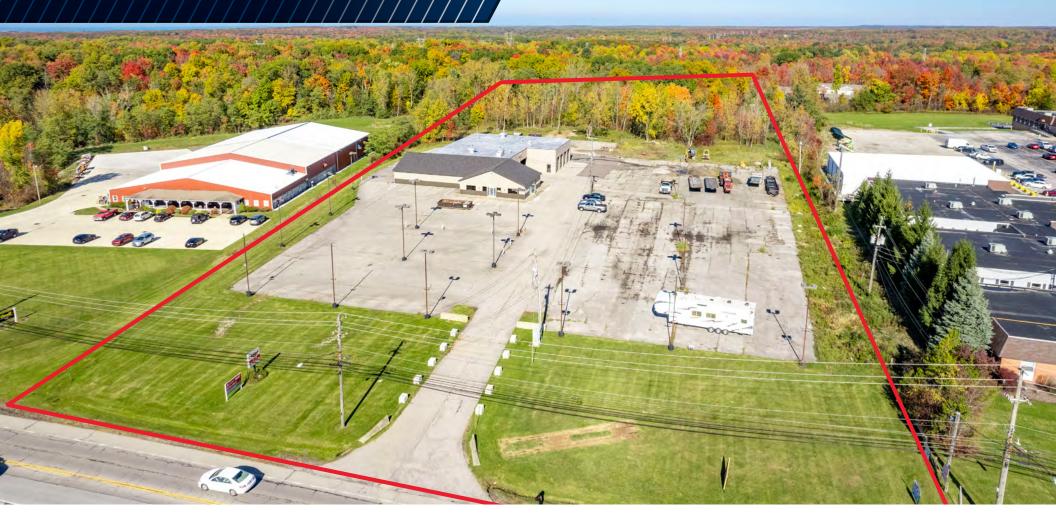

#### FREESTANDING 11,500 SF OFFICE/WAREHOUSE SPACE ON 8.70 AC BUILDING AND ~1.70 AC AVAILABLE FOR LEASE

11,500 SF8.70 ACBUILDING SIZESITE SIZE8,000 SF3,500 SFWHSE SIZEOFFICE SIZES10.00/SF NNNLEASE RATE

#### COMMENTS

- 1.70 AC, including building, available for lease
- Fantastic opportunity for retail automotive, contractor, or warehouse tenants
- Former auto dealership/service center with a wide range of possible users
- Significant sized paved lot that could be utilized as industrial outdoor storage (IOS)
- High visibility location with frontage on SR 44
- Close proximity to I-90

#### **PROPERTY SPECIFICATIONS**

| PPN:            | 10-087295                                                                 |
|-----------------|---------------------------------------------------------------------------|
| CONSTRUCTION:   | Brick/Block                                                               |
| ROOF:           | Flat                                                                      |
| LIGHTING:       | LED                                                                       |
| HEAT:           | Gas/Forced Air                                                            |
| A/C:            | Office                                                                    |
| CEILING HEIGHT: | 16'                                                                       |
| DRIVE-IN DOORS: | Eleven (11): Two (2) - 12'x18', eight<br>(8) - 12'x10', one (1) - 14'x10' |
| PARKING:        | Ample                                                                     |
| ZONING:         | Industrial - allowing a wide array of permitted uses                      |