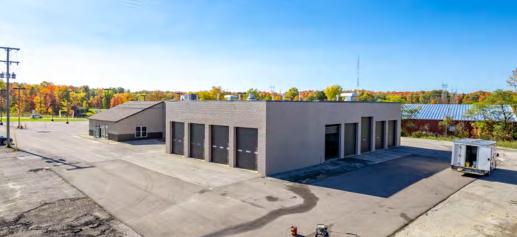

## EXTERIOR **PHOTOS**

#### COMMENTS

- 1.70 AC, including building, available for lease
- Fantastic opportunity for retail automotive, contractor, or warehouse tenants
- Former auto dealership/service center with a wide range of possible users
- Significant sized paved lot that could be utilized as industrial outdoor storage (IOS)
- High visibility location with frontage on SR 44
- Close proximity to I-90

#### **PROPERTY SPECIFICATIONS**

| PPN:            | 10-087295                                                                 |
|-----------------|---------------------------------------------------------------------------|
| CONSTRUCTION:   | Brick/Block                                                               |
| ROOF:           | Flat                                                                      |
| LIGHTING:       | LED                                                                       |
| HEAT:           | Gas/Forced Air                                                            |
| A/C:            | Office                                                                    |
| CEILING HEIGHT: | 16'                                                                       |
| DRIVE-IN DOORS: | Eleven (11): Two (2) - 12'x18', eight<br>(8) - 12'x10', one (1) - 14'x10' |
| PARKING:        | Ample                                                                     |
| ZONING:         | Industrial - allowing a wide array of permitted uses                      |