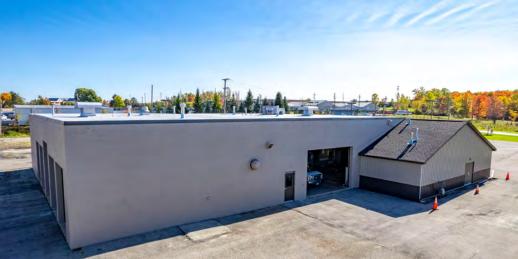

## EXTERIOR **PHOTOS**

#### COMMENTS

- 1.70 AC, including building, available for lease
- Fantastic opportunity for retail automotive, contractor, or warehouse tenants
- Former auto dealership/service center with a wide range of possible users
- Significant sized paved lot that could be utilized as industrial outdoor storage (IOS)
- High visibility location with frontage on SR 44
- Close proximity to I-90

#### **PROPERTY SPECIFICATIONS**

| PPN:            | 10-087295                                                                 |
|-----------------|---------------------------------------------------------------------------|
| CONSTRUCTION:   | Brick/Block                                                               |
| ROOF:           | Flat                                                                      |
| LIGHTING:       | LED                                                                       |
| HEAT:           | Gas/Forced Air                                                            |
| A/C:            | Office                                                                    |
| CEILING HEIGHT: | 16'                                                                       |
| DRIVE-IN DOORS: | Eleven (11): Two (2) - 12'x18', eight<br>(8) - 12'x10', one (1) - 14'x10' |
| PARKING:        | Ample                                                                     |
| ZONING:         | Industrial - allowing a wide array of permitted uses                      |