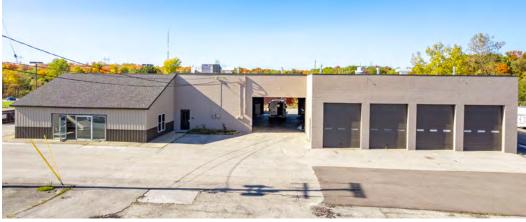

## EXTERIOR **PHOTOS**

#### COMMENTS

- 1.70 AC, including building, available for lease
- Fantastic opportunity for retail automotive, contractor, or warehouse tenants
- Former auto dealership/service center with a wide range of possible users
- Significant sized paved lot that could be utilized as industrial outdoor storage (IOS)
- High visibility location with frontage on SR 44
- Close proximity to I-90

#### **PROPERTY SPECIFICATIONS**

| PPN:            | 10-087295                                                                 |
|-----------------|---------------------------------------------------------------------------|
| CONSTRUCTION:   | Brick/Block                                                               |
| ROOF:           | Flat                                                                      |
| LIGHTING:       | LED                                                                       |
| HEAT:           | Gas/Forced Air                                                            |
| A/C:            | Office                                                                    |
| CEILING HEIGHT: | 16'                                                                       |
| DRIVE-IN DOORS: | Eleven (11): Two (2) - 12'x18', eight<br>(8) - 12'x10', one (1) - 14'x10' |
| PARKING:        | Ample                                                                     |
| ZONING:         | Industrial - allowing a wide array of permitted uses                      |