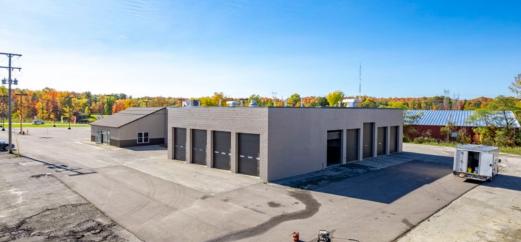

## EXTERIOR **PHOTOS**

#### COMMENTS

- Fantastic opportunity for retail automotive, contractor, or warehouse tenants
- Former auto dealership/service center with a wide range of possible users
- High visibility location with frontage on SR 44
- Close proximity to I-90

## **PROPERTY SPECIFICATIONS**

| PPN:            | 10-087295                                                                 |
|-----------------|---------------------------------------------------------------------------|
| CONSTRUCTION:   | Brick/Block                                                               |
| ROOF:           | Flat                                                                      |
| LIGHTING:       | LED                                                                       |
| HEAT:           | Gas/Forced Air                                                            |
| A/C:            | Office                                                                    |
| CEILING HEIGHT: | 16'                                                                       |
| DRIVE-IN DOORS: | Eleven (11): Two (2) - 12'x18', eight<br>(8) - 12'x10', one (1) - 14'x10' |
| PARKING:        | Ample                                                                     |
| ZONING:         | Industrial - allowing a wide array of permitted uses                      |