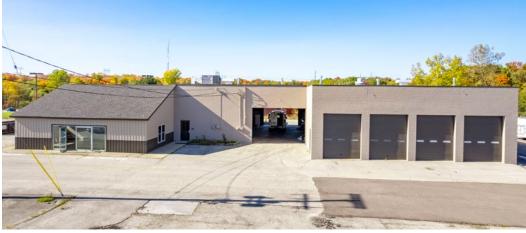

## EXTERIOR **PHOTOS**

#### COMMENTS

- Fantastic opportunity for retail automotive, contractor, or warehouse tenants
- Former auto dealership/service center with a wide range of possible users
- High visibility location with frontage on SR 44
- Close proximity to I-90

## **PROPERTY SPECIFICATIONS**

| PPN:            | 10-087295                                                                 |
|-----------------|---------------------------------------------------------------------------|
| CONSTRUCTION:   | Brick/Block                                                               |
| ROOF:           | Flat                                                                      |
| LIGHTING:       | LED                                                                       |
| HEAT:           | Gas/Forced Air                                                            |
| A/C:            | Office                                                                    |
| CEILING HEIGHT: | 16'                                                                       |
| DRIVE-IN DOORS: | Eleven (11): Two (2) - 12'x18', eight<br>(8) - 12'x10', one (1) - 14'x10' |
| PARKING:        | Ample                                                                     |
| ZONING:         | Industrial - allowing a wide array of permitted uses                      |