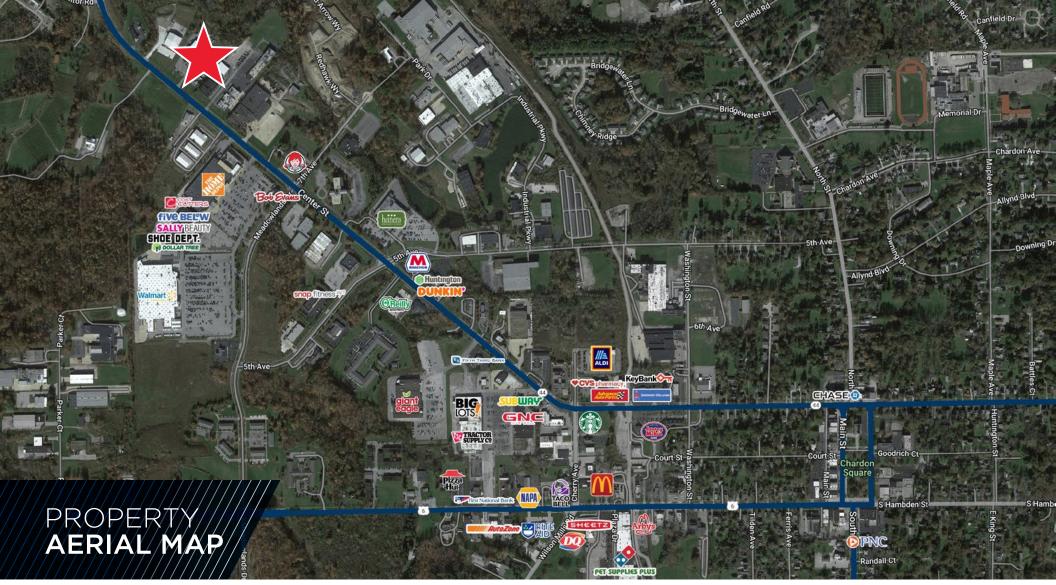

# Easy access to US Route 6 & I-90

500 Center Street, Chardon, Ohio 44024

ALEX VALLETTO Associate +1 216 525 1485 avalletto@crescorealestate.com