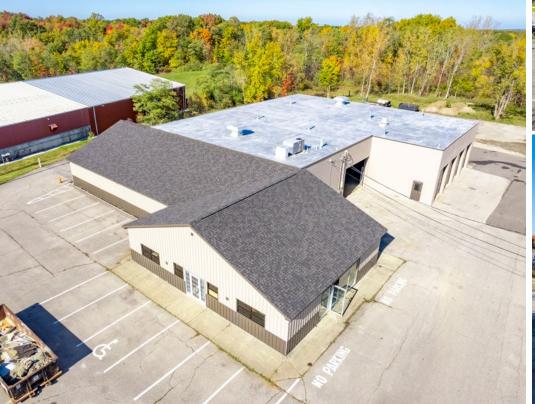

## EXTERIOR **PHOTOS**

#### COMMENTS

- Fantastic opportunity for retail automotive, contractor, or warehouse tenants
- Former auto dealership/service center with a wide range of possible users
- High visibility location with frontage on SR 44
- Close proximity to I-90

## **PROPERTY SPECIFICATIONS**

| PPN:            | 10-087295                                                                 |
|-----------------|---------------------------------------------------------------------------|
| CONSTRUCTION:   | Brick/Block                                                               |
| ROOF:           | Flat                                                                      |
| LIGHTING:       | LED                                                                       |
| HEAT:           | Gas/Forced Air                                                            |
| A/C:            | Office                                                                    |
| CEILING HEIGHT: | 16'                                                                       |
| DRIVE-IN DOORS: | Eleven (11): Two (2) - 12'x18', eight<br>(8) - 12'x10', one (1) - 14'x10' |
| PARKING:        | Ample                                                                     |
| ZONING:         | Industrial - allowing a wide array of permitted uses                      |