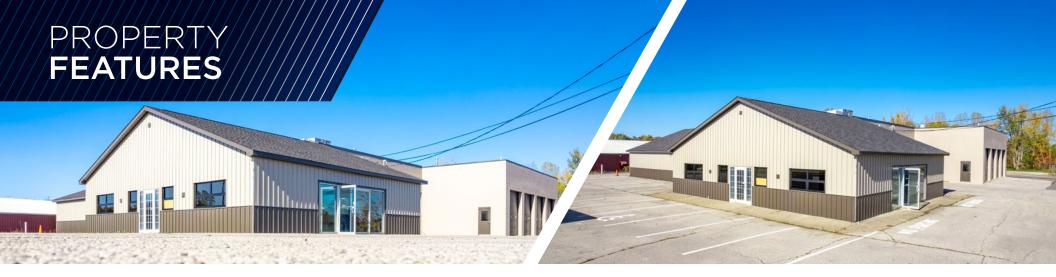

### FOR SALE OR LEASE 500 Center Street Chardon, Ohio 44024





## FREESTANDING 11,500 SF OFFICE/WAREHOUSE SPACE ON 8.70 AC BUILDING AND ~1.70 AC AVAILABLE FOR LEASE



11,500 SF BUILDING SIZE

8,000 SF WHSE SIZE 8.70 AC SITE SIZE

**3,500 SF** 

#### \$8.00/SF NNN LEASE RATE

#### SALE PRICE: CONTACT BROKER

#### COMMENTS

- Fantastic opportunity for retail automotive, contractor, or warehouse tenants
- Former auto dealership/service center with a wide range of possible users
- High visibility location with frontage on SR 44
- Close proximity to I-90

## **PROPERTY SPECIFICATIONS**

| PPN:            | 10-087295                                                                 |
|-----------------|---------------------------------------------------------------------------|
| CONSTRUCTION:   | Brick/Block                                                               |
| ROOF:           | Flat