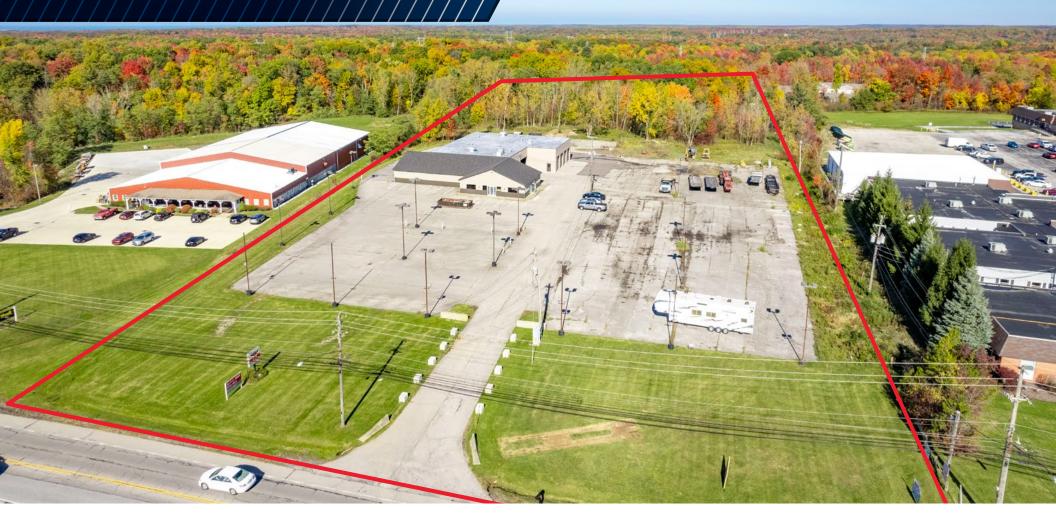

## FREESTANDING 11,500 SF OFFICE/WAREHOUSE SPACE ON 8.70 AC BUILDING AND ~1.70 AC AVAILABLE FOR LEASE

11,500 SF BUILDING SIZE

8,000 SF WHSE SIZE 8.70 AC SITE SIZE

**3,500 SF** 

## **PROPERTY SPECIFICATIONS**

| PPN:            | 10-087295                                                                 |
|-----------------|---------------------------------------------------------------------------|
| CONSTRUCTION:   | Brick/Block                                                               |
| ROOF:           | Flat                                                                      |
| LIGHTING:       | LED                                                                       |
| HEAT:           | Gas/Forced Air                                                            |
| A/C:            | Office                                                                    |
| CEILING HEIGHT: | 16'                                                                       |
| DRIVE-IN DOORS: | Eleven (11): Two (2) - 12'x18', eight<br>(8) - 12'x10', one (1) - 14'x10' |
| PARKING:        | Ample                                                                     |
| ZONING:         | Industrial - allowing a wide array of permitted uses                      |