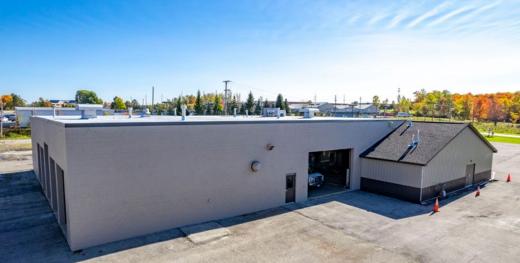

|
| LIGHTING:       | LED                                                                       |
| HEAT:           | Gas/Forced Air                                                            |
| A/C:            | Office                                                                    |
| CEILING HEIGHT: | 16'                                                                       |
| DRIVE-IN DOORS: | Eleven (11): Two (2) - 12'x18', eight<br>(8) - 12'x10', one (1) - 14'x10' |
| PARKING:        | Ample                                                                     |
| ZONING:         | Industrial - allowing a wide array of permitted uses                      |

## FLOOR **PLAN**





## EXTERIOR **PHOTOS**











# FULL **Parcel**

Center St

870 AC FOR SMIT

-

in the second

## LEASE **Parcel**

Center St

in the second

9

44

44

39.0

The second





# Easy access to US Route 6 & I-90

500 Center Street, Chardon, Ohio 44024



ALEX VALLETTO Associate +1 216 525 1485 avalletto@crescorealestate.com

#### JASON LAVER, SIOR Senior Vice President +1 216 525 1489 jlaver@crescorealestate.com

Independently Owned and Operated / A Member of the Cushman & Wakefield Alliance Cushman & Wakefield Copyright 2024. No warranty or representation, express or implied, is made to the accuracy or completeness of the information contained herein, and same is submitted subject to errors, omissions, change of price, rental or other conditions, withdrawal without notice, and to any special listing conditions imposed