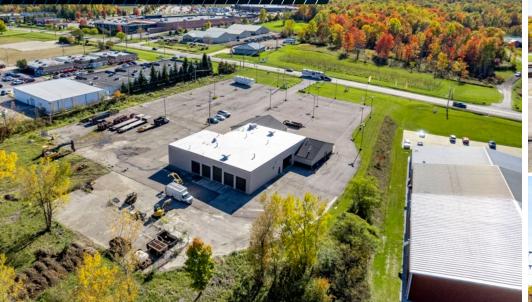

## EXTERIOR **PHOTOS**

#### COMMENTS

- Fantastic opportunity for retail automotive, contractor, or warehouse tenants
- Former auto dealership/service center with a wide range of possible users
- High visibility location with frontage on SR 44
- Close proximity to I-90

## **PROPERTY SPECIFICATIONS**

| PPN:            | 10-087295                                                                 |
|-----------------|---------------------------------------------------------------------------|
| CONSTRUCTION:   | Brick/Block                                                               |
| ROOF:           | Flat                                                                      |
| LIGHTING:       | LED                                                                       |
| HEAT:           | Gas/Forced Air                                                            |
| A/C:            | Office                                                                    |
| CEILING HEIGHT: | 16'                                                                       |
| DRIVE-IN DOORS: | Eleven (11): Two (2) - 12'x18', eight<br>(8) - 12'x10', one (1) - 14'x10' |
| PARKING:        | Ample                                                                     |
| ZONING:         | Industrial - allowing a wide array of permitted uses                      |