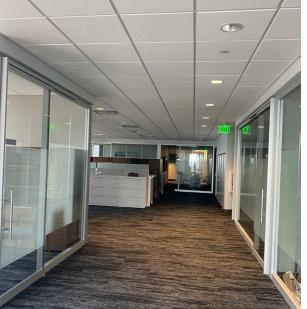

# PROPERTY HIGHLIGHTS

- Move-in ready space with \$180 psf of tenant improvements and furnishings
- 3+ year sublease opportunity
- Fully furnished office suite with height adjustable desks
- Full height glass office walls with space efficient sliding glass office doors
- Space layout:
  - 40-45 private offices; some could be converted to conference rooms
  - 24 workstations
  - 7 conference rooms
- Potential to expand by ~10,000 SF on 18th floor in 2023
- Building Amenities: State-of-the-art tenant fitness center, connected conference facilites, tenant lounge on the 41st floor, secured bike storage