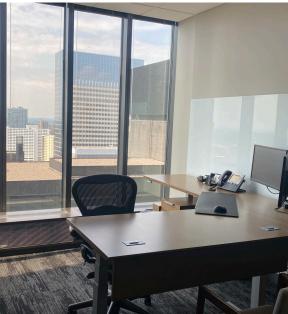

# PROPERTY HIGHLIGHTS

- Move-in ready space with \$180 psf of tenant improvements and furnishings
- 3+ year sublease opportunity
- Fully furnished office suite with height adjustable desks
- Full height glass office walls with space efficient sliding glass office doors
- Space layout:
  - 40-45 private offices; some could be converted to conference rooms
  - 24 workstations
  - 7 conference rooms
- Potential to expand by ~10,000 SF on 18th floor in 2023
- Building Amenities: State-of-the-art tenant fitness center, connected conference facilites, tenant lounge on the 41st floor, secured bike storage