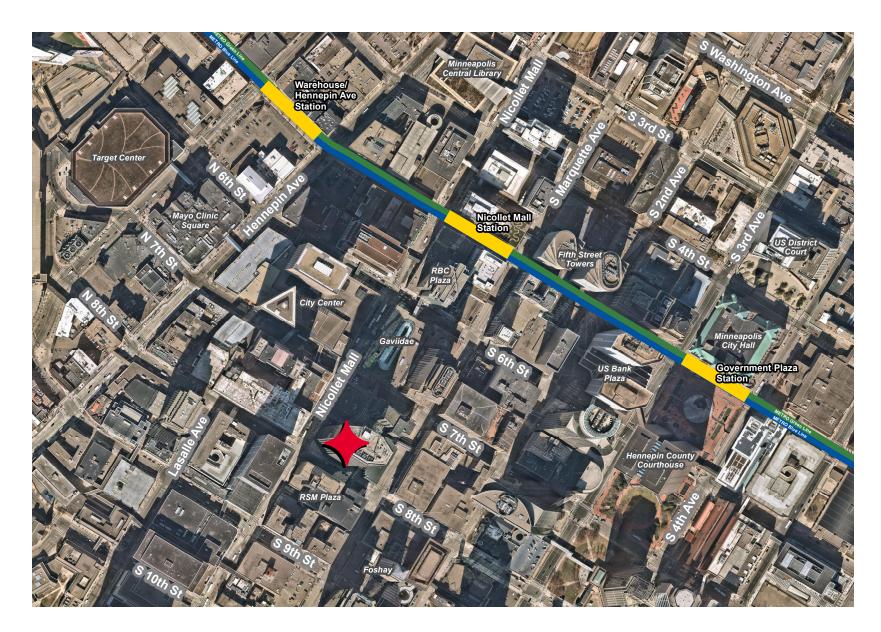

ROPERTY HIGHLIGHTS

- Move-in ready space with \$180 psf of tenant improvements and furnishings
- 3+ year sublease opportunity
- Fully furnished office suite with height adjustable desks
- Full height glass office walls with space efficient sliding glass office doors
- Space layout:
  - 40-45 private offices; some could be converted to conference rooms
  - 24 workstations
  - 7 conference rooms
- Potential to expand by ~10,000 SF on 18th floor in 2023
- Building Amenities: State-of-the-art tenant fitness center, connected conference facilites, tenant lounge on the 41st floor, secured bike storage

Available Space:

Building Size:

1,405,420 SF

Stories:

57

Year Built:

1972

Sublease Rate:

Negotiable

Lease Expiration Date:

11/30/32 (Minimum Lease Term: 3 Years)

























### AERIAL MAP



# LOCATION

# CONTACTION

#### KATIE TUFFORD

Senior Director katie.tufford@cushwake.com +1 612 413 5007

#### **TOM TRACY**

Executive Director tom.tracy@cushwake.com +1 612 280 3299