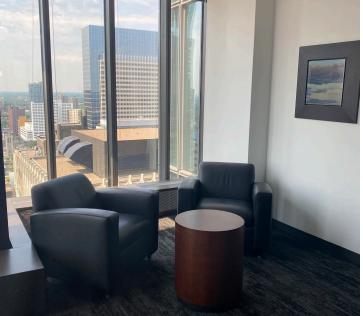

# PROPERTY HIGHLIGHTS

- Move-in ready space with \$180 psf of tenant improvements and furnishings
- 3+ year sublease opportunity
- Fully furnished office suite with height adjustable desks
- Full height glass office walls with space efficient sliding glass office doors
- Space layout:
  - 40-45 private offices; some could be converted to conference rooms
  - 24 workstations
  - 7 conference rooms
- Potential to expand by ~10,000 SF on 18th floor in 2023
- Building Amenities: State-of-the-art tenant fitness center, connected conference facilites, tenant lounge on the 41st floor, secured bike storage