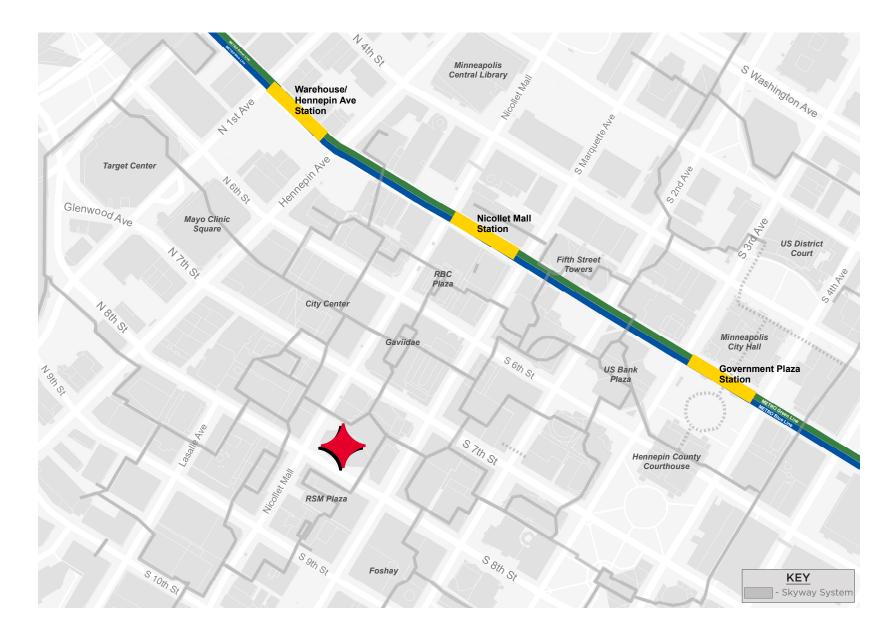

- Move-in ready space with \$180 psf of tenant improvements and furnishings
- 3+ year sublease opportunity
- Fully furnished office suite with height adjustable desks
- Full height glass office walls with space efficient sliding glass office doors
- Space layout:
  - 40-45 private offices; some could be converted to conference rooms
  - 24 workstations
  - 7 conference rooms
- Potential to expand by ~10,000 SF on 18th floor in 2023
- Building Amenities: State-of-the-art tenant fitness center, connected conference facilites, tenant lounge on the 41st floor, secured bike storage

Available Space:

Building Size:

1,405,420 SF

Stories:

57

Year Built:

1972

Sublease Rate:

Negotiable

Lease Expiration Date:

11/30/32 (Minimum Lease Term: 3 Years)

























### AERIAL MAP



# LOCATION

# CONTACTION

#### KATIE TUFFORD

Senior Director katie.tufford@cushwake.com +1 612 413 5007

#### **TOM TRACY**

Executive Director tom.tracy@cushwake.com +1 612 280 3299