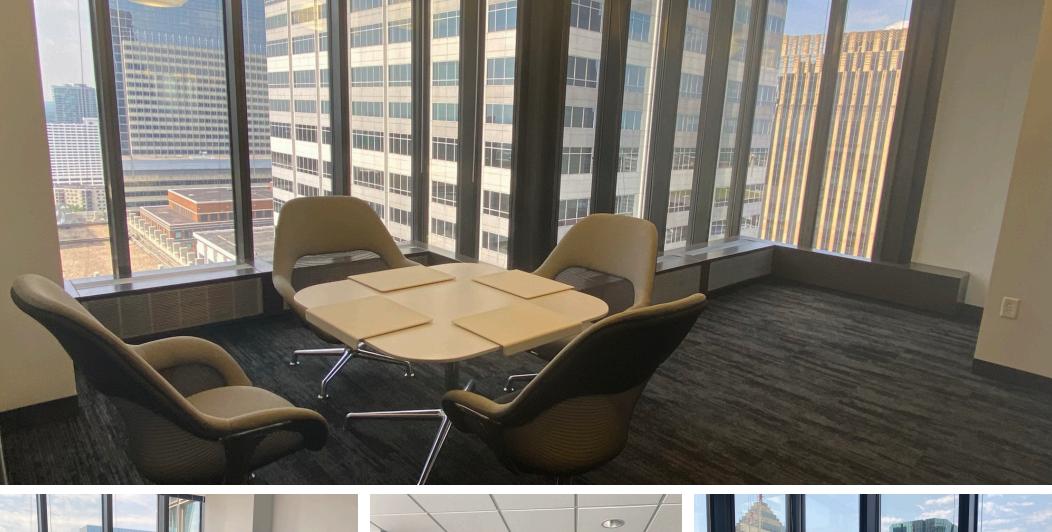

# PROPERTY HIGHLIGHTS

- Move-in ready space with \$180 psf of tenant improvements and furnishings
- 3+ year sublease opportunity
- Fully furnished office suite with height adjustable desks
- Full height glass office walls with space efficient sliding glass office doors
- Space layout:
  - 40-45 private offices; some could be converted to conference rooms
  - 24 workstations
  - 7 conference rooms
- Potential to expand by ~10,000 SF on 18th floor in 2023
- Building Amenities: State-of-the-art tenant fitness center, connected conference facilites, tenant lounge on the 41st floor, secured bike storage