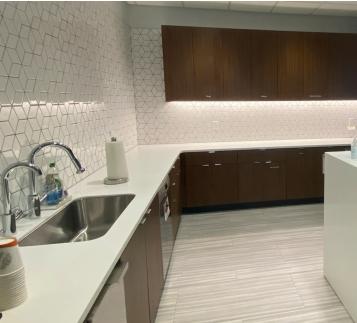

# PROPERTY HIGHLIGHTS

- Move-in ready space with \$180 psf of tenant improvements and furnishings
- 3+ year sublease opportunity
- Fully furnished office suite with height adjustable desks
- Full height glass office walls with space efficient sliding glass office doors
- Space layout:
  - 40-45 private offices; some could be converted to conference rooms
  - 24 workstations
  - 7 conference rooms
- Potential to expand by ~10,000 SF on 18th floor in 2023
- Building Amenities: State-of-the-art tenant fitness center, connected conference facilites, tenant lounge on the 41st floor, secured bike storage