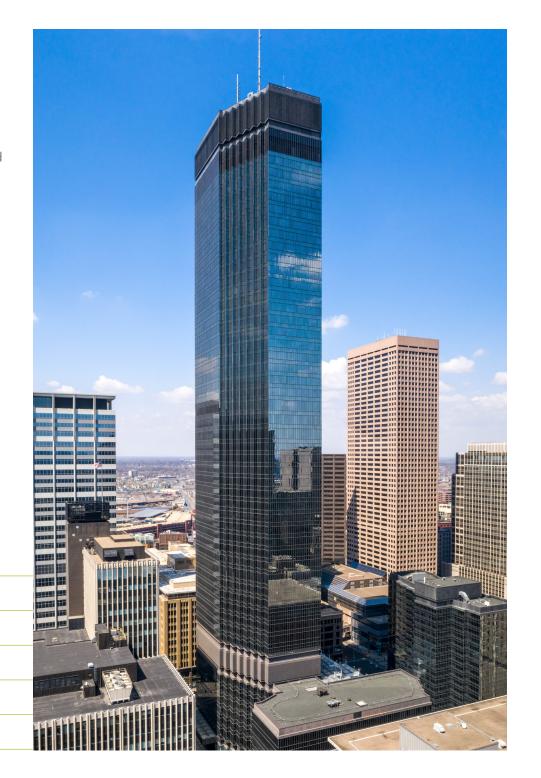

### IDS CENTER

**80 SOUTH 8TH STREET, SUITE 1900, MINNEAPOLIS, MN 55402** 

Available Space:

Building Size:

1,405,420 SF

Stories:

57

Year Built:

1972

Sublease Rate: