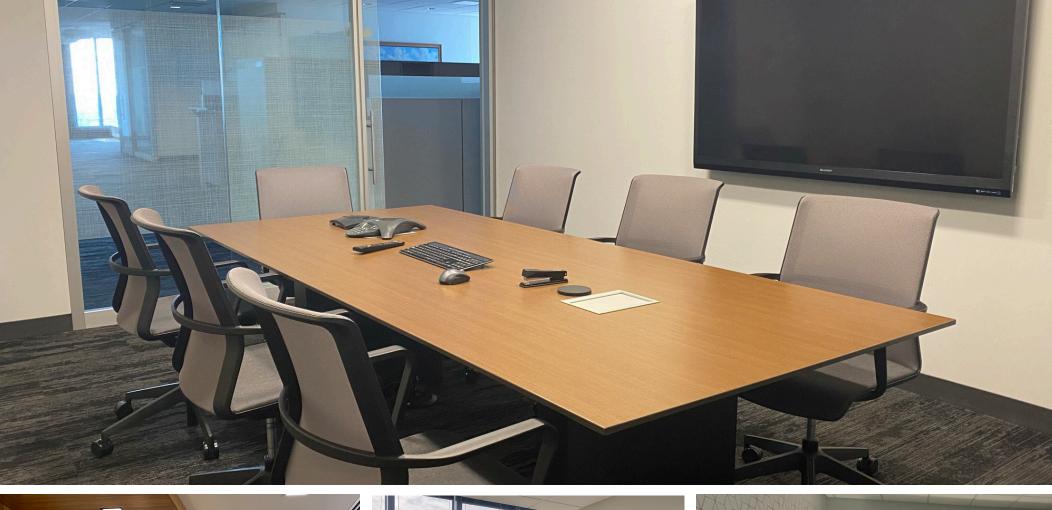

# PROPERTY HIGHLIGHTS

- Move-in ready space with \$180 psf of tenant improvements and furnishings
- 3+ year sublease opportunity
- Fully furnished office suite with height adjustable desks
- Full height glass office walls with space efficient sliding glass office doors
- Space layout:
  - 40-45 private offices; some could be converted to conference rooms
  - 24 workstations
  - 7 conference rooms
- Potential to expand by ~10,000 SF on 18th floor in 2023
- Building Amenities: State-of-the-art tenant fitness center, connected conference facilites, tenant lounge on the 41st floor, secured bike storage