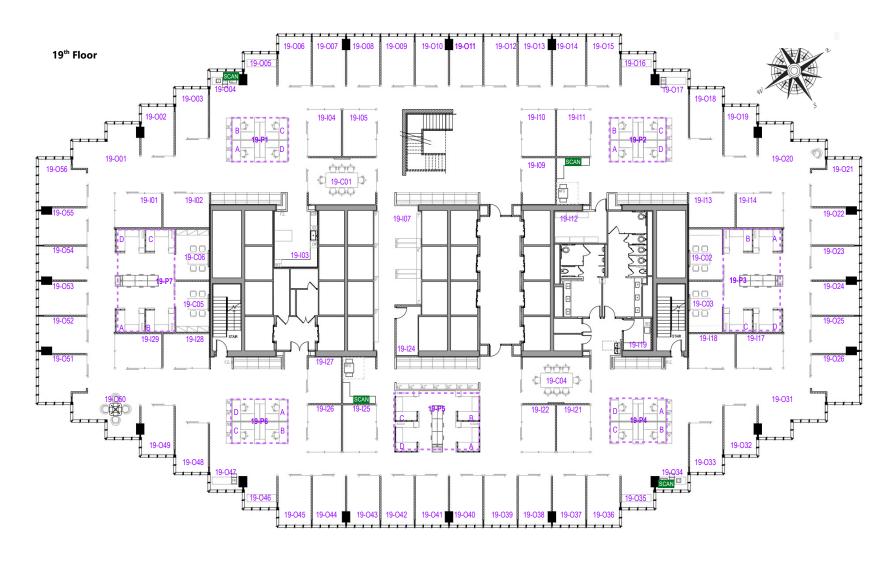

## FOR SUBLEASE

23,801 SF ON THE 19TH FLOOR

### IDS CENTER

**80 SOUTH 8TH STREET, SUITE 1900, MINNEAPOLIS, MN 55402** 

# PROPERTY HIGHLIGHTS

- Move-in ready space with \$180 psf of tenant improvements and furnishings
- 3+ year sublease opportunity
- Fully furnished office suite with height adjustable desks
- Full height glass office walls with space efficient sliding glass office doors
- Space layout:
  - 40-45 private offices; some could be converted to conference rooms
  - 24 workstations
  - 7 conference rooms
- Potential to expand by ~10,000 SF on 18th floor in 2023
- Building Amenities: State-of-the-art tenant fitness center, connected conference facilites, tenant lounge on the 41st floor, secured bike storage