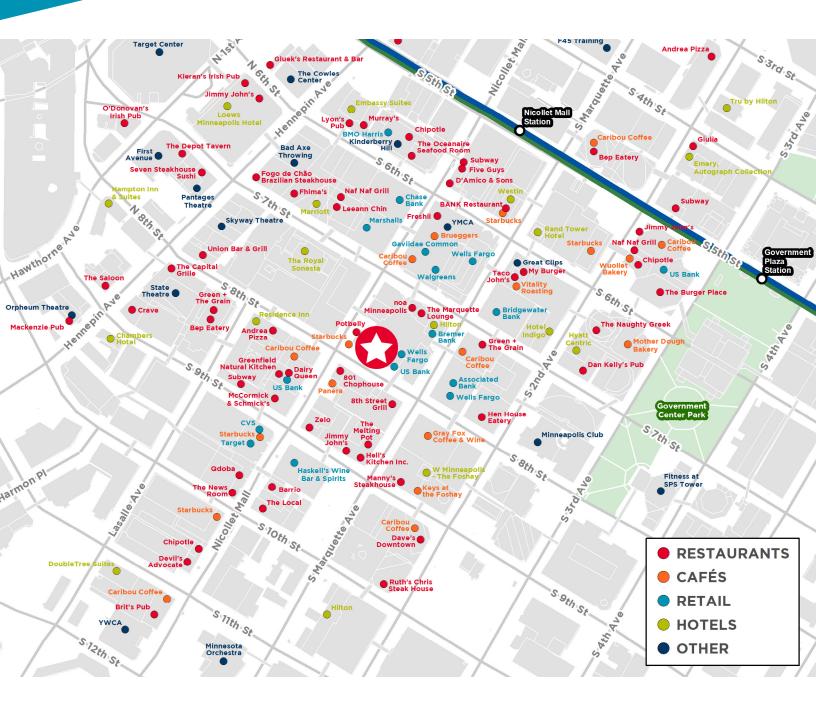

# **4,974 SF** SUBLEASE AVAILABLE

**80 SOUTH 8TH STREET** MINNEAPOLIS, MN 55402



## PROPERTY HIGHLIGHTS



### SUBLEASE

- 28th Floor: 4,974 SF
- Term Through: 12/31/2026
- Gross Rental Rate: Negotiable
- Heavy Private Office Build-out
- Flexible Term Length Available

### BUILDING

- Class A Building
- Fitness Center
- Shower Facilities
- Controlled Access
- Indoor Bicycle Storage
- 8 On-Site Restaurants, 7 Retailers, 6 Banks,
  1 Dry Cleaner, and 1 Hotel
- Connected To Minneapolis Skyway System
- High Ceilings
- Courtyard and Atrium

# FLOOR PLAN

### 28TH FLOOR - 4,974 SF







# AMENITY MAP



### CUSHMAN 8 WAKEFIELD

### CONTACT INFO

#### John McKenna

Senior Associate john.mckenna@cushwake.com +1 612 347 9314 **cushmanwakefield.com** 

©2022 Cushman & Wakefield. All rights reserved. The information contained in this communication is strictly confidential. This information has been obtained from sources believed to be reliable but has not been verified. NO WARRANTY OR REPRESENTATION, EXPRESS OR IMPLIED, IS MADE AS TO THE CONDITION OF THE PROPERTY (OR PROPERTIES) REFERENCED HEREIN OR AS TO THE ACCURACY OR COMPLETENESS OF THE INFORMATION CONTAINED HEREIN, AND SAME IS SUBMITTED SUBJECT TO ERRORS, OMISSIONS, CHANGE OF PRICE, RENTAL OR OTHER CONDITIONS, WITHDRAWAL WITHOUT NOTICE, AND TO ANY SPECIAL LISTING CONDITIONS IMPOSED BY THE PROPERTY OWNER(S). ANY PROJECTIONS, OPINIONS OR