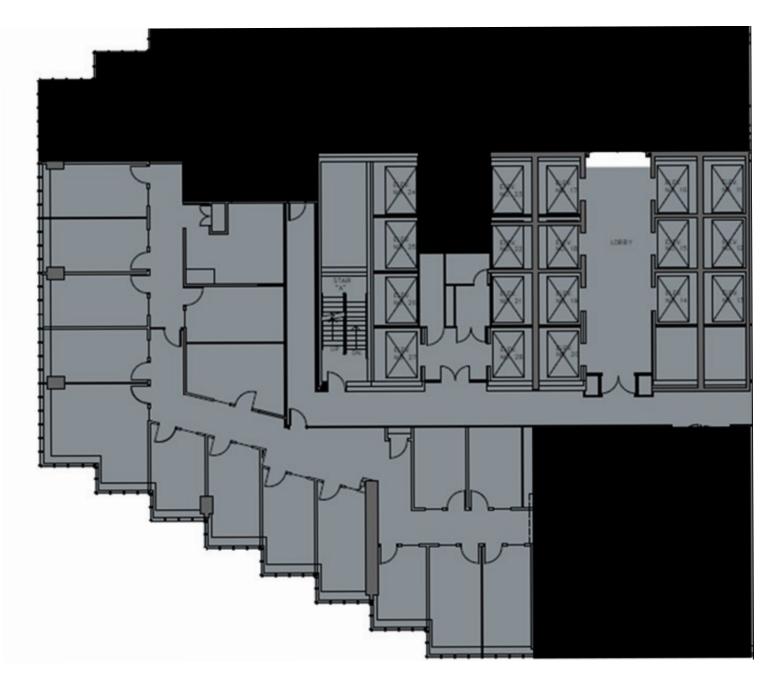

# **4,974 SF** SUBLEASE AVAILABLE

**80 SOUTH 8TH STREET** MINNEAPOLIS, MN 55402



## PROPERTY HIGHLIGHTS



### SUBLEASE

- 28th Floor: 4,974 SF
- Term Through: 12/31/2026
- Gross Rental Rate: Negotiable
- Heavy Private Office Build-out
- Flexible Term Length Available

### BUILDING

- Class A Building
- Fitness Center
- Shower Facilities
- Controlled Access
- Indoor Bicycle Storage
- 8 On-Site Restaurants, 7 Retailers, 6 Banks,
  1 Dry Cleaner, and 1 Hotel
- Connected To Minneapolis Skyway System
- High Ceilings
- Courtyard and Atrium

# FLOOR PLAN

### 28TH FLOOR - 4,974 SF







# AMENITY MAP



### CUSHMAN 8 WAKEFIELD

### CONTACT INFO

#### John McKenna

Senior Associate john.mckenna@cushwake.com +1 612 347 9314 **cushmanwakefield.com** 

©2022 Cushman & Wakefield. All rights reserved. The information contained in this communication is strictly confidential. This information has been obtained from sources believed to be reliable but has not been verified. NO WARRANTY OR REPRESENTATION, EXPRESS OR IMPLIED, IS MADE AS TO THE CONDITION OF THE PROPERTY (OR PROPERTIES) REFERENCED HEREIN OR AS TO THE ACCURACY OR COMPLETENESS OF THE INFORMATION CONTAINED HEREIN, AND SAME IS SUBMITTED SUBJECT TO ERRORS, OMISSIONS, CHANGE OF PRICE, RENTAL OR OTHER CONDITIONS, WITHDRAWAL WITHOUT NOTICE, AND TO ANY SPECIAL LISTING CONDITIONS IMPOSED BY THE PROPERTY OWNER(S). ANY PROJ