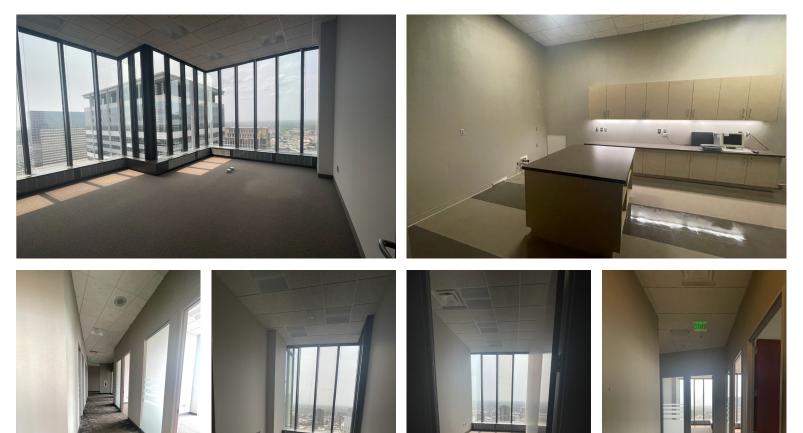

### SUBLEASE

- 28th Floor: 4,974 SF
- Term Through: 12/31/2026
- Gross Rental Rate: Negotiable
- Heavy Private Office Build-out
- Flexible Term Length Available

### BUILDING

- Class A Building
- Fitness Center
- Shower Facilities
- Controlled Access
- Indoor Bicycle Storage
- 8 On-Site Restaurants, 7 Retailers, 6 Banks,
  1 Dry Cleaner, and 1 Hotel
- Connected To Minneapolis Skyway System
- High Ceilings
- Courtyard and Atrium