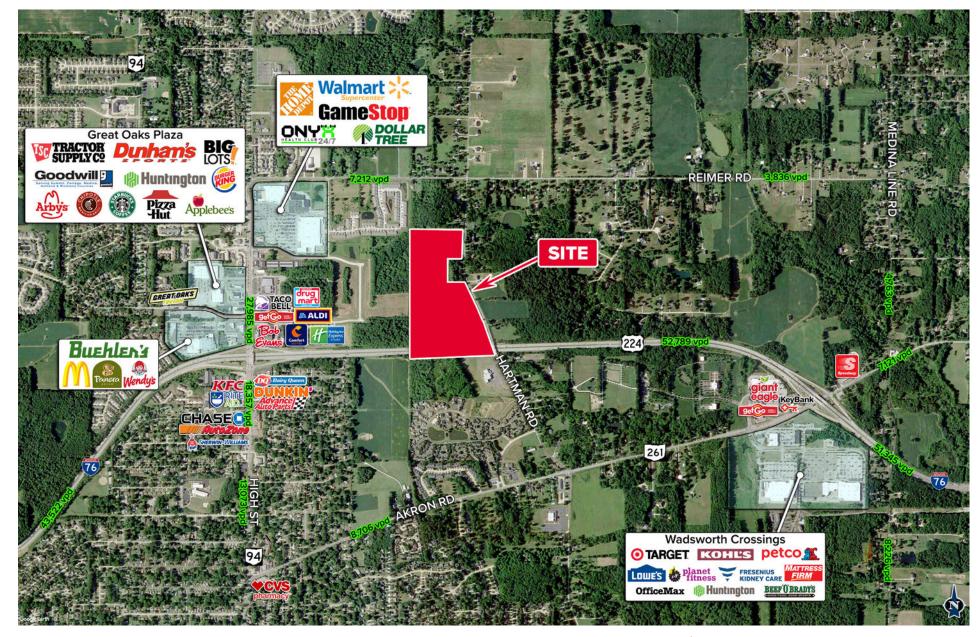

#### PROPERTY HIGHLIGHTS

- 1,400' of highway frontage on southern portion of the property
- New roads were completed in late 2016 connecting Smokerise Drive and Park Centre Drive, providing great access to S.R 94 and extensive retail/Walmart development to the northwest
- High median household income within one (1) mile: \$75,955