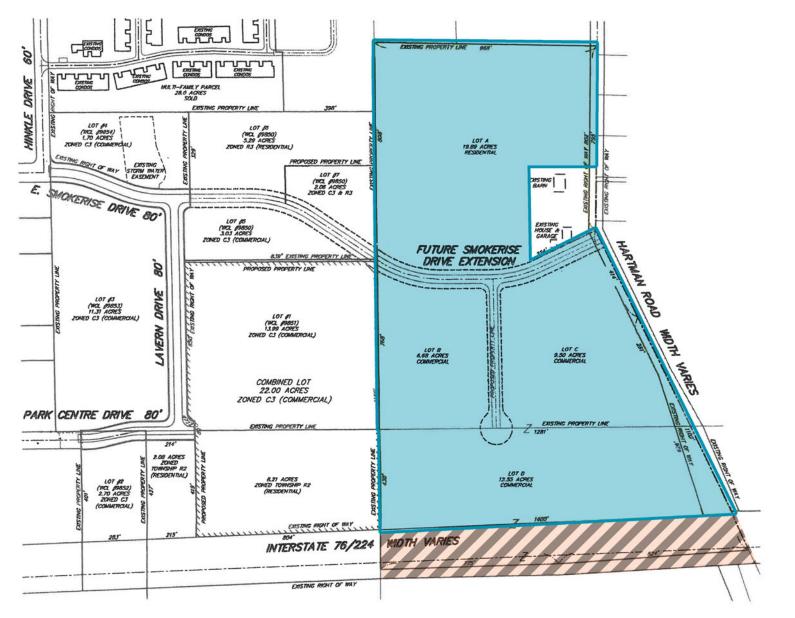

#### AVAILABLE LAND

47.94 acres

#### PROPERTY HIGHLIGHTS

- 1,400' of highway frontage on southern portion of the property
- New roads were completed in late 2016 connecting Smokerise Drive and Park Centre Drive, providing great access to S.R 94 and extensive retail/Walmart development to the northwest
- High median household income within one (1) mile: \$75,955