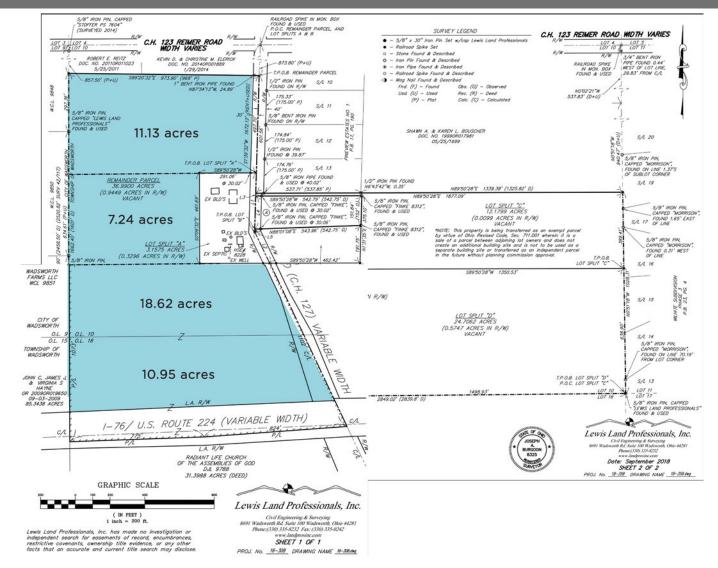

#### AVAILABLE LAND

47.94 acres

#### PROPERTY HIGHLIGHTS

- 1,400' of highway frontage on southern portion of the property
- New roads were completed in late 2016 connecting Smokerise Drive and Park Centre Drive, providing great access to S.R 94 and extensive retail/Walmart development to the northwest
- High median household income within one (1) mile: \$75,955