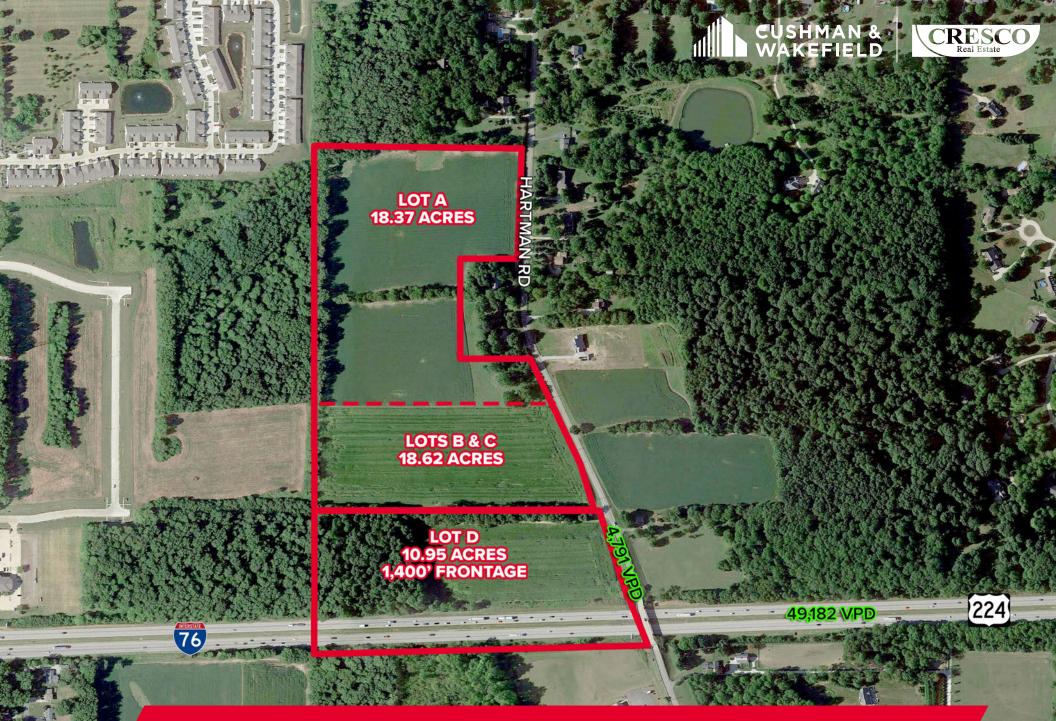

#### AVAILABLE LAND

47.94 acres

#### PROPERTY HIGHLIGHTS

- 1,400' of highway frontage on southern portion of the property
- New roads were completed in late 2016 connecting Smokerise Drive and Park Centre Drive, providing great access to S.R 94 and extensive retail/Walmart development to the northwest
- High median household income within one (1) mile: \$75,955