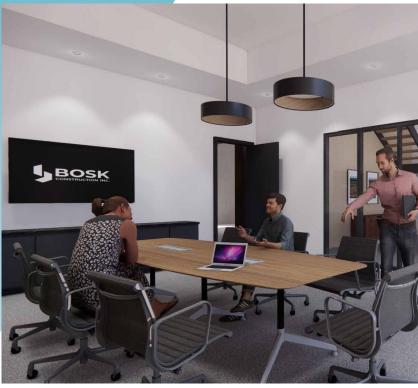

Brand New State-Of-The-Art Industrial/Flex Office Units

### PROPERTY HIGHLIGHTS

 Located just off the Perimeter Highway between Wenzel Street and McGregor Farm Road in the RM of East St. Paul

- 3 (+/-) 1,500 sf units
- 1(+/-) 2,000 sf unit
- · Option to combine units
- · 24' clear ceiling height
- · Grade loading available in each unit
- No City of Winnipeg business taxes
- Fully controlled intersection underway at Wenzel Street & Perimeter Highway
- Zoned CH