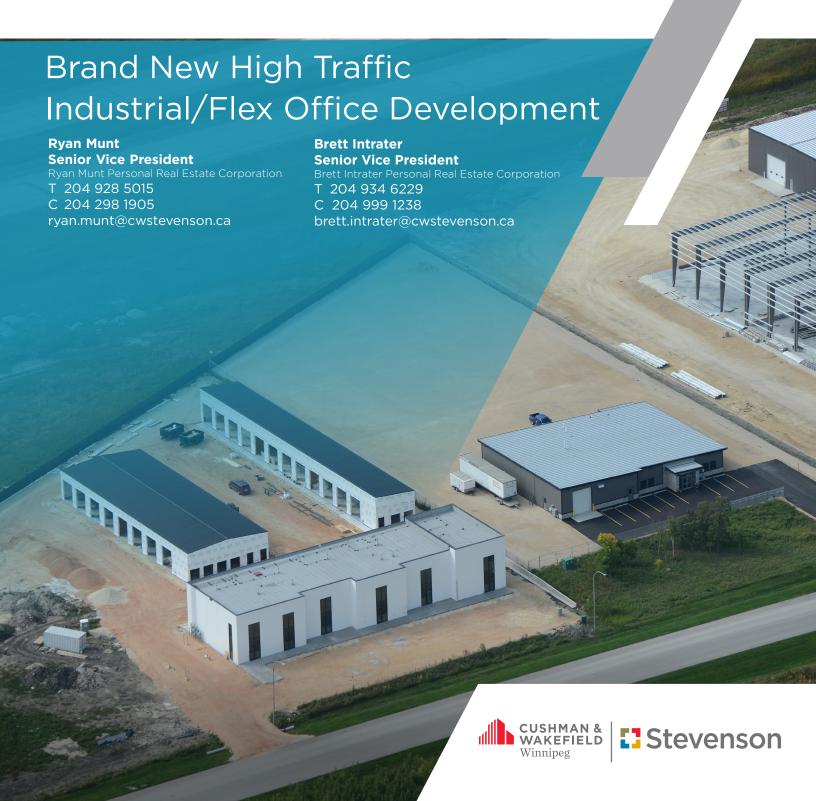

Brand New State-Of-The-Art Industrial/Flex Office Units

### PROPERTY HIGHLIGHTS

 Located just off the Perimeter Highway between Wenzel Street and McGregor Farm Road in the RM of East St. Paul

- 3 (+/-) 1,500 sf units
- 1(+/-) 2,000 sf unit
- · Option to combine units
- · 24' clear ceiling height
- · Grade loading available in each unit
- No City of Winnipeg business taxes
- Fully controlled intersection underway at Wenzel Street & Perimeter Highway
- Zoned CH