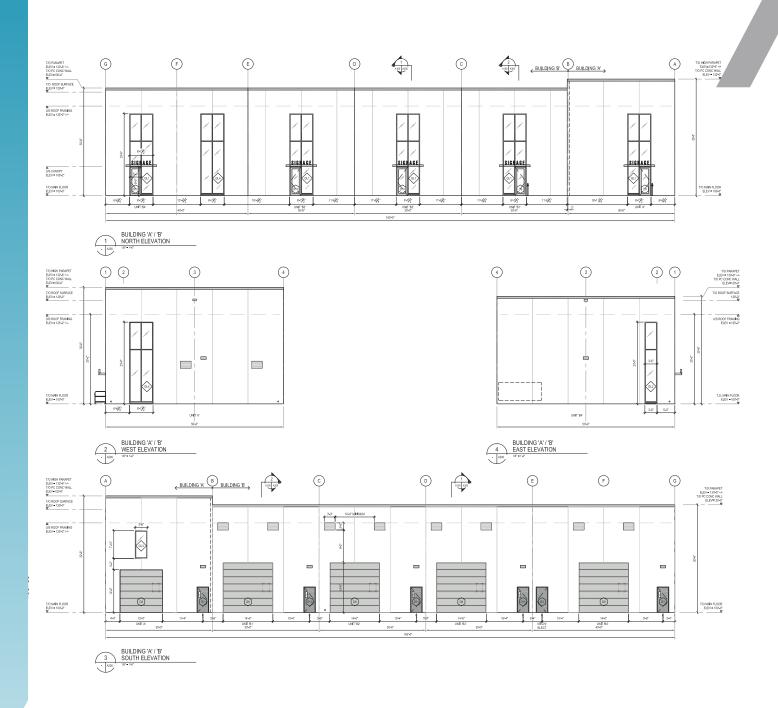

Brand New State-Of-The-Art Industrial/Flex Office Units

### PROPERTY HIGHLIGHTS

 Located just off the Perimeter Highway between Wenzel Street and McGregor Farm Road in the RM of East St. Paul

- 3 (+/-) 1,500 sf units
- 1(+/-) 2,000 sf unit
- · Option to combine units
- · 24' clear ceiling height
- · Grade loading available in each unit
- No City of Winnipeg business taxes
- Fully controlled intersection underway at Wenzel Street & Perimeter Highway
- Zoned CH

Lease Rate: \$14.95 psf Net

CAM & Tax: \$4.50 psf (2024 est.)

















### **BUILDING ELEVATION**











### Ryan Munt Senior Vice President

Ryan Munt Personal Real Estate Corporation T 204 928 5015 C 204 298 1905 ryan.munt@cwstevenson.ca

#### Brett Intrater Senior Vice President

Brett Intrater Personal Real Estate Corporation T 204 934 6229 C 204 999 1238 brett.intrater@cwstevenson.ca

Independently Owned and Operated / A Member of the Cushman & Wakefield Alliance ©2023 Cushman & Wakefield. All rights reserved. The information contained in this communication is strictly confidential.

This information has been obtained from sources believed to be reliable but has not been verified. NO WARRANTY OR REPRESENTATION, EXPRESS OR IMPLIED, IS MADE AS TO THE CONDITION OF THE PROPERTY (OR PROPERTIES) REFERENCED HEREIN OR AS TO THE ACCURACY OR COMPLETENESS OF THE INFORMATION CONTAINED HERE