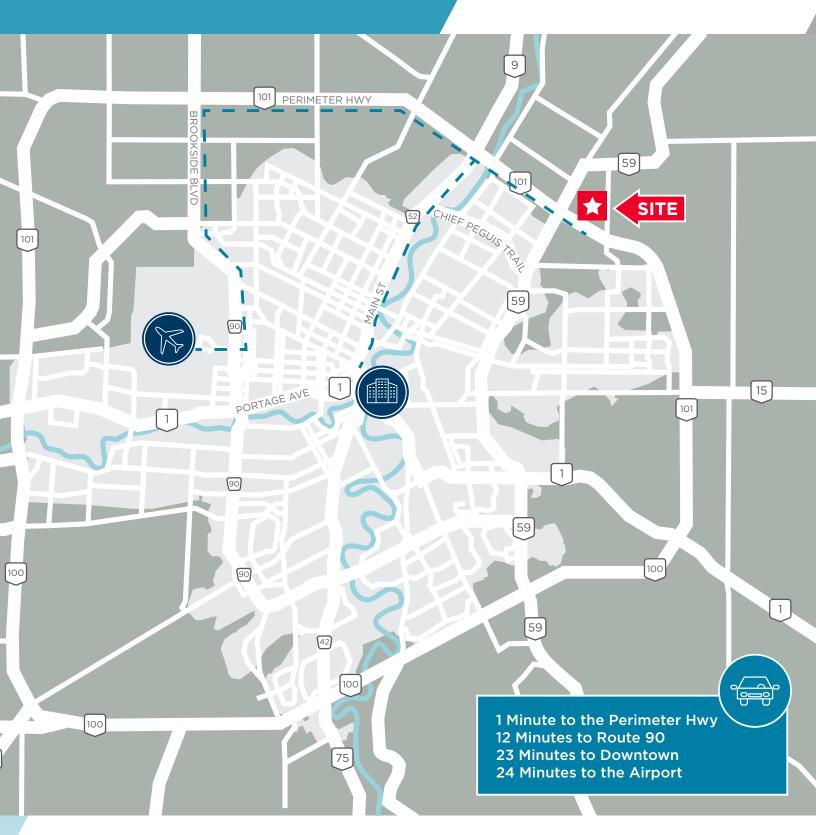

### PROPERTY HIGHLIGHTS

 Located just off the Perimeter Highway between Wenzel Street and McGregor Farm Road in the RM of East St. Paul

- 3 (+/-) 1,500 sf units
- 1(+/-) 2,000 sf unit
- · Option to combine units
- · 24' clear ceiling height
- · Grade loading available in each unit
- No City of Winnipeg business taxes
- Fully controlled intersection underway at Wenzel Street & Perimeter Highway
- Zoned CH