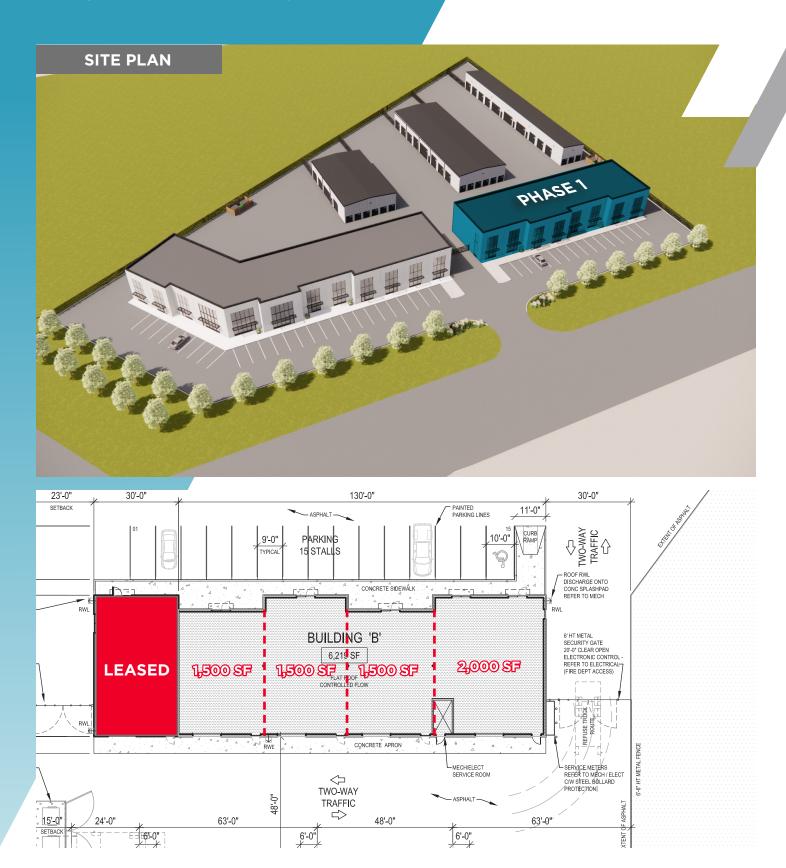

### PROPERTY HIGHLIGHTS

 Located just off the Perimeter Highway between Wenzel Street and McGregor Farm Road in the RM of East St. Paul

- 3 (+/-) 1,500 sf units
- 1(+/-) 2,000 sf unit
- · Option to combine units
- · 24' clear ceiling height
- · Grade loading available in each unit
- No City of Winnipeg business taxes
- Fully controlled intersection underway at Wenzel Street & Perimeter Highway
- Zoned CH