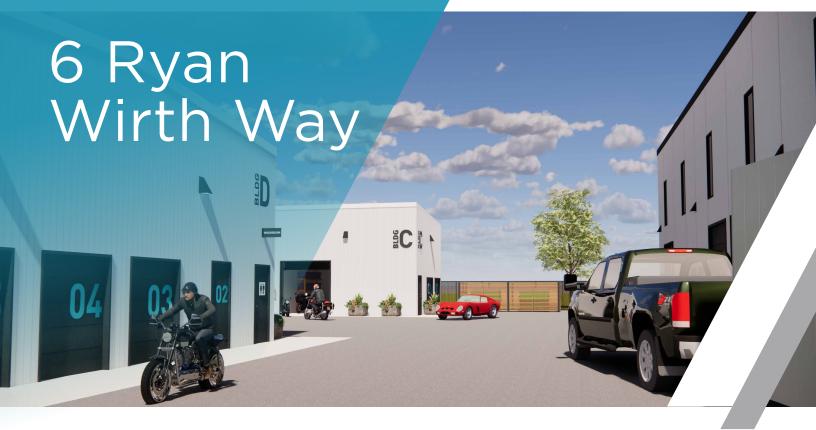

### PROPERTY HIGHLIGHTS

 Located just off the Perimeter Highway between Wenzel Street and McGregor Farm Road in the RM of East St. Paul

- 3 (+/-) 1,500 sf units
- 1(+/-) 2,000 sf unit
- · Option to combine units
- · 24' clear ceiling height
- · Grade loading available in each unit
- No City of Winnipeg business taxes
- Fully controlled intersection underway at Wenzel Street & Perimeter Highway
- Zoned CH