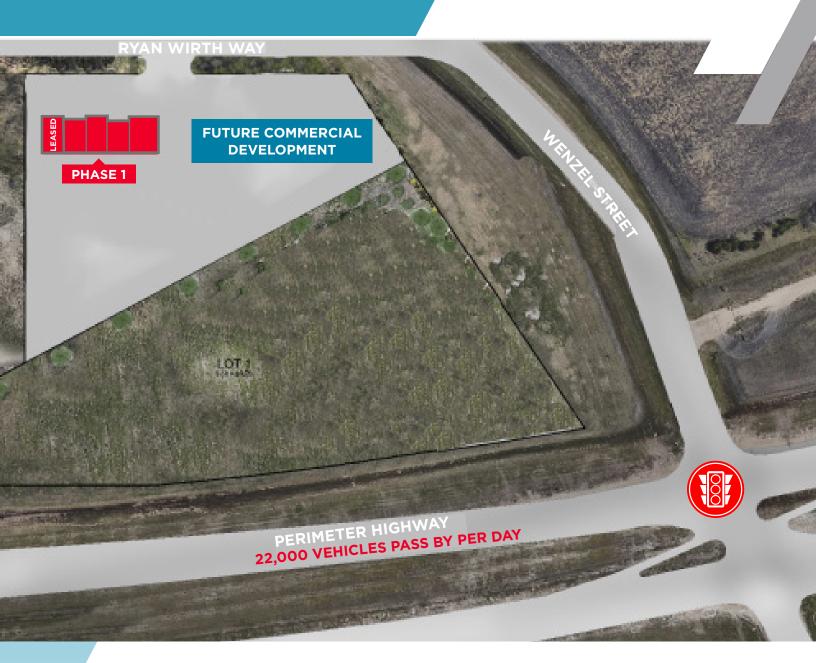

### PROPERTY HIGHLIGHTS

 Located just off the Perimeter Highway between Wenzel Street and McGregor Farm Road in the RM of East St. Paul

- 3 (+/-) 1,500 sf units
- 1(+/-) 2,000 sf unit
- · Option to combine units
- · 24' clear ceiling height
- · Grade loading available in each unit
- No City of Winnipeg business taxes
- Fully controlled intersection underway at Wenzel Street & Perimeter Highway
- Zoned CH