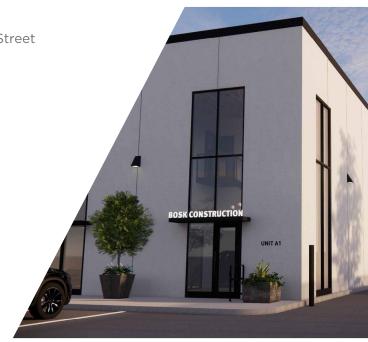

Brand New State-Of-The-Art Industrial/Flex Office Units

### PROPERTY HIGHLIGHTS

 Located just off the Perimeter Highway between Wenzel Street and McGregor Farm Road in the RM of East St. Paul

- 3 (+/-) 1,500 sf units
- 1(+/-) 2,000 sf unit
- · Option to combine units
- · 24' clear ceiling height
- · Grade loading available in each unit
- No City of Winnipeg business taxes
- Fully controlled intersection underway at Wenzel Street & Perimeter Highway
- Zoned CH

Lease Rate: \$14.95 psf Net

CAM & Tax: \$4.50 psf (2024 est.)

















### **BUILDING ELEVATION**











### Ryan Munt Senior Vice President

Ryan Munt Personal Real Estate Corporation T 204 928 5015 C 204 298 1905 ryan.munt@cwstevenson.ca

#### Brett Intrater Senior Vice President

Brett Intrater Personal Real Estate Corporation T 204 934 6229 C 204 999 1238 brett.intrater@cwstevenson.ca

Independently Owned and Operated / A Member of the Cushman & Wakefield Alliance ©2023 Cushman & Wakefield. All rights reserved. The information contained in this communication is strictly confidential.

This information has been obtained from sources believed to be reliable but has not been verified. NO WARRANTY OR REPRESENTATION, EXPRESS OR IMPLIED, IS MADE AS TO THE CONDITION OF THE PROPERTY (OR PROPERTIES) REFERENCED HEREIN OR AS TO THE ACCURACY OR CO