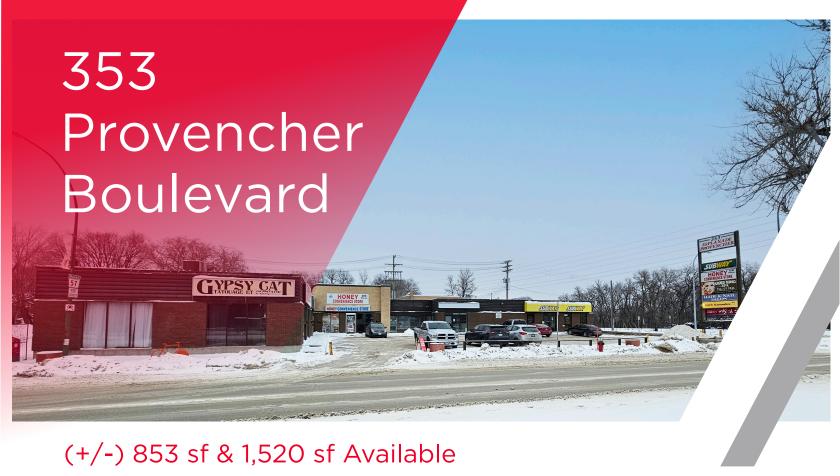

### Unit 6 & Unit 7 353 Provencher Blvd

#### **PROPERTY HIGHLIGHTS**

- Excellent high exposure location on Provencher Boulevard in the heart of St. Boniface
- Pylon signage opportunities
- (+/-) 27,400 cars pass by per day (City of Winnipeg)
- Zoned: C2

| UNIT | SQ FT (+/-) | LEASE RATE | CAM & TAX           | AVAILABILITY |
|------|-------------|------------|---------------------|--------------|
| 6    | 853         | \$14.95    | \$12.94 (2024 EST.) | IMMEDIATELY  |
| 7    | 1,520       | \$14.95    | \$12.94 (2024 EST.) | IMMEDIATELY  |