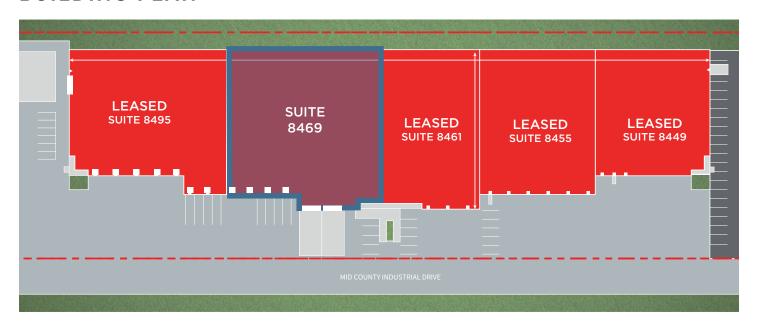

\$5.25/SF NNN

#### PROPERTY HIGHLIGHTS

Total Building Area:96,392 SFTotal Available Area:24,802 SFOffice Area:1,840 SF

Clear Height: 22'

Loading: 4 docks

2 drive-ins

Building Depth: 164'

**Car Parking:** 0.60/1,000 SF

Building Type: Precast Concrete/Tilt-Up

**Sprinkler:** Wet System

Location: Easy access to I-170, I-70 and Hwy 180

Eight minutes to Lambert St. Louis

Int'l Airport

Lease Rate: \$5.25/SF NNN



For more information, contact:

Matt Eastin, SIOR, CCIM

Executive Director +1 314 746 0350 matt.eastin@cushwake.com Ed Lampitt, SIOR, CCIM

Vice Chair +1 314 496 0927 ed.lampitt@cushwake.com 7700 Forsyth Blvd., Suite 1210 St. Louis, MO 63105 P: +1 314 862 7100 cushmanwakefield.com

## FOR LEASE 8469 MID COUNTY INDUSTRIAL DR.

ST. LOUIS, MO 63114



### **BUILDING PLAN**



#### **AERIAL**



For more information, contact:

Matt Eastin, SIOR, CCIM Executive Director

+1 314 746 0350 matt.eastin@cushwake.com Ed Lampitt, SIOR, CCIM

Vice Chair +1 314 496 0927 ed.lampitt@cushwake.com 7700 Forsyth Blvd., Suite 1210 St. Louis, MO 63105 P: +1 314 862 7100 cushmanwakefield.com