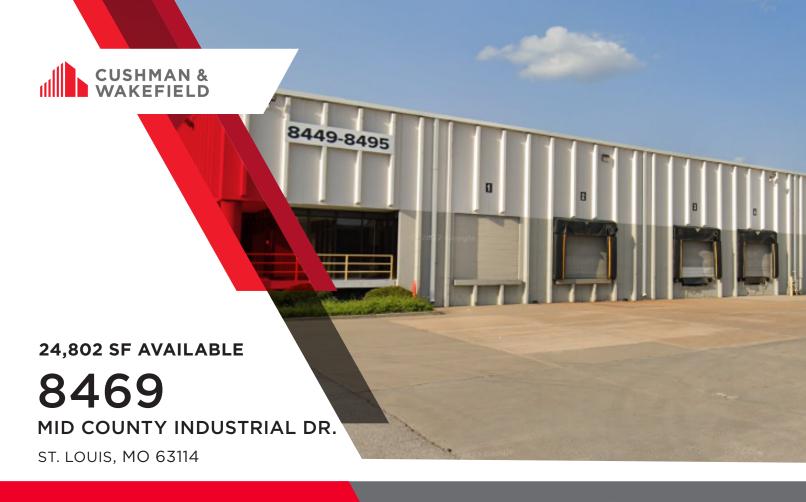

# **OFFICE/WAREHOUSE**

# FOR LEASE: \$5.25/SF NNN

#### PROPERTY HIGHLIGHTS

Total Building Area:96,392 SFTotal Available Area:24,802 SFOffice Area:1,840 SF

Clear Height: 22'

Loading: 4 docks

2 drive-ins

Building Depth: 164'

**Car Parking:** 0.60/1,000 SF

Building Type: Precast Concrete/Tilt-Up

## FOR LEASE 8469 MID COUNTY INDUSTRIAL DR.

ST. LOUIS, MO 63114