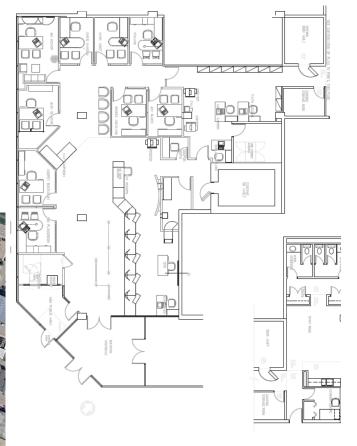

## **299 Victoria Street**

Prince George, BC

5,439 SF Retail/Office Space Available for Sublease or Assignment (Former Bank Branch)

### SITE DETAILS

**Area:** 5,439 SF

Asking Net: Call Listing Agent

**Operating CAM Costs:** \$16.64 per SF

Sublease Term: May 31, 2028