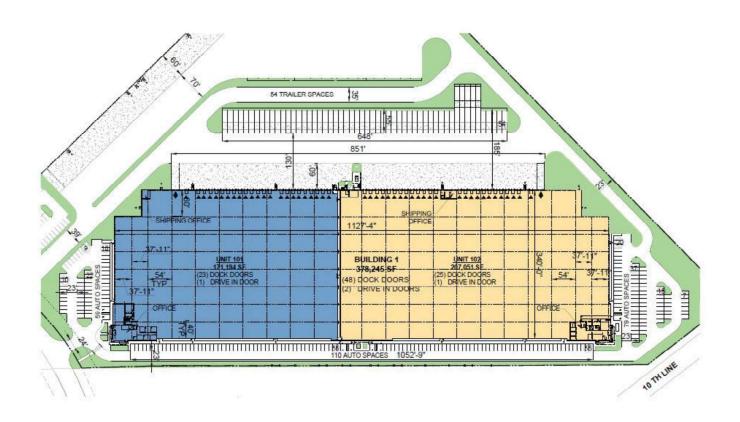

## **FACILITY**

- 207,051 SF available of 378,245 SF building
- 32' clear height
- 25 dock doors
- 1 drive in door
- 340' unit depth
- 54' x 40' bay sizes
- 5,052 SF of office area
- 800 amps
- ESFR sprinkler system
- LED lighting
- Available: January 1<sup>st</sup>, 2025