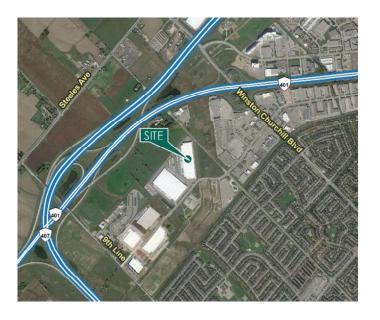

#### LOCATION

- Located at Argentia Road and 10<sup>th</sup> Line in Missisauga
- 1 km to Winston Churchill Blvd. & Hwy 401 Interchange